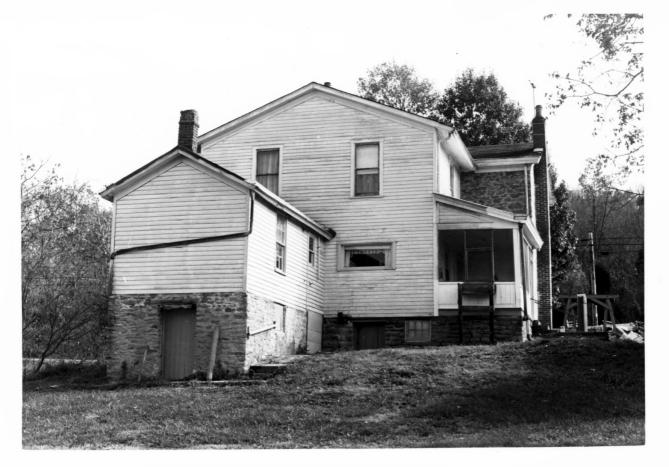

Ohoto #56

- 1) Baumann House, GERMAN SETTLEMENT PROPERTIES FOUR MILE CREEK AREA 2) Four Mile Pike. Campbell County. Kentucky 3) Stephen Gordon 4) October 25, 1982
- 5) Kentucky Heritage Council
- 6) Rear or west elevation, looking east 7) Photo #57