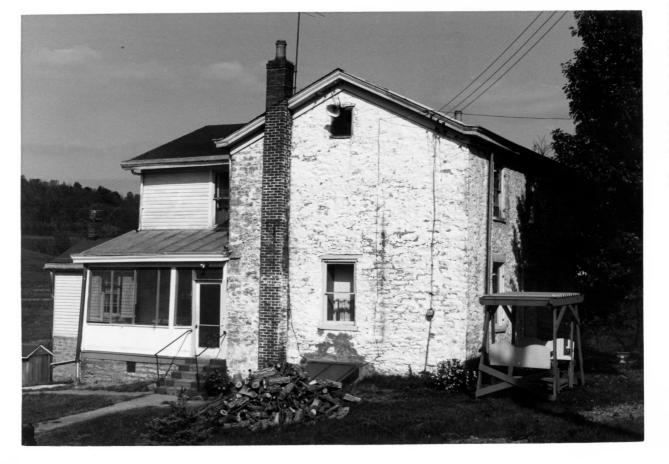

1) Baumann House, GERMAN SETTLEMENT PROPERTIES FOUR MILE CREEK AREA 2) Four Mile Pike, Campbell County, Kentucky 3) Stephen Gordon 4) October 25, 1982 5) Kentucky Heritage Council

6) Front and south elevations, looking N-NW

Ohoto #56

- 1) Baumann House, GERMAN SETTLEMENT PROPERTIES FOUR MILE CREEK AREA 2) Four Mile Pike. Campbell County. Kentucky 3) Stephen Gordon 4) October 25, 1982
- 5) Kentucky Heritage Council
- 6) Rear or west elevation, looking east 7) Photo #57