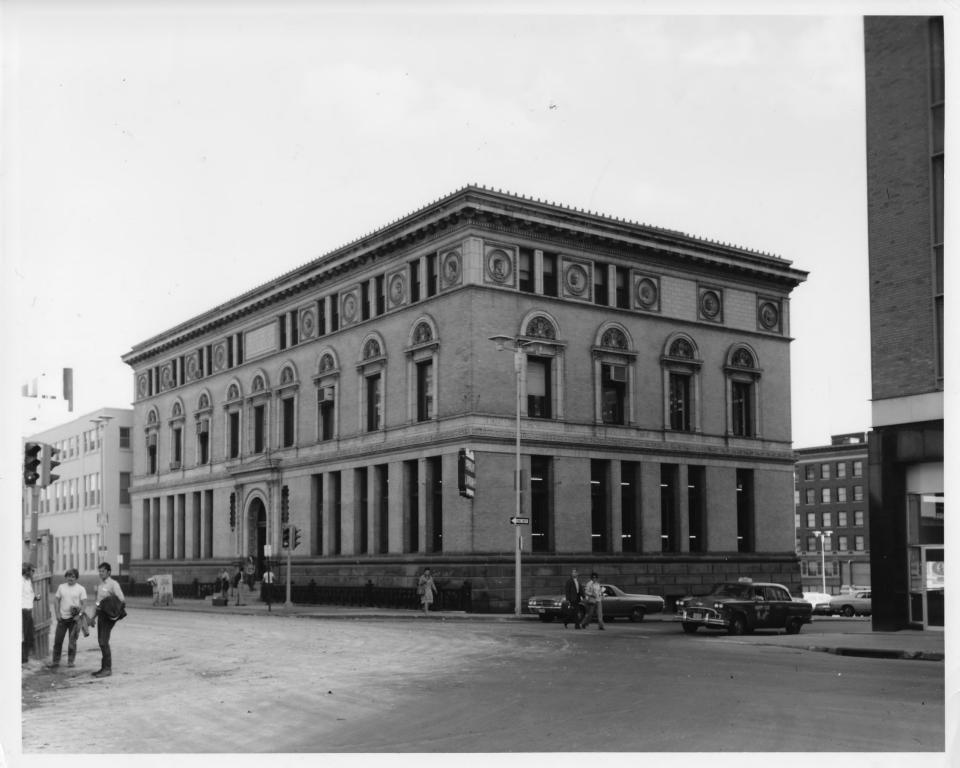

MAY 2 2 1978

MAY 2 2 1978

County FEB 23 1978

Photo #3 5 LD & 3 19/8
Omaha Public Library. Omaha, Nebraska. D. Murphy, Nebraska State Historical Society, April, 1977 (NSHS 7704/3:35a). General view of the west and south facades, looking northeast.