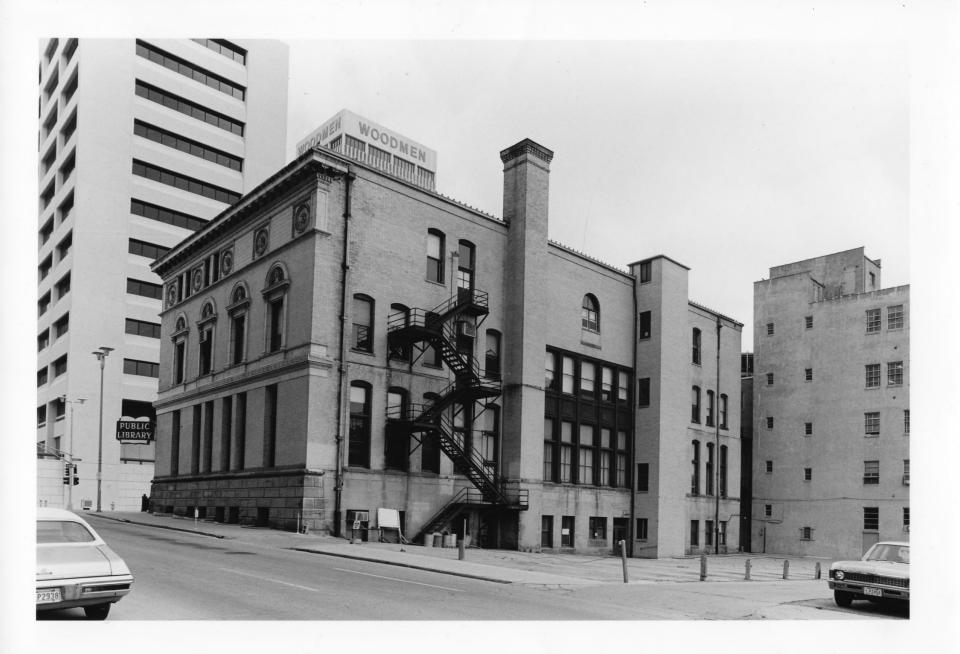

MAY 2 8 1971

OMAHA PUBLIC LIBRARY, 19 TO AND HARNEY VIEW TO SOUTHEAST

PROPERTY OF THE NATIONAL REGISTER

Douglas County

Photo #2 5 FEB 23 1978
Omaha Public Library. Omaha, Nebraska
Henry Wong, Nebraska State Historical
Society. 1973. General view of the north
and west facades, looking southeast.