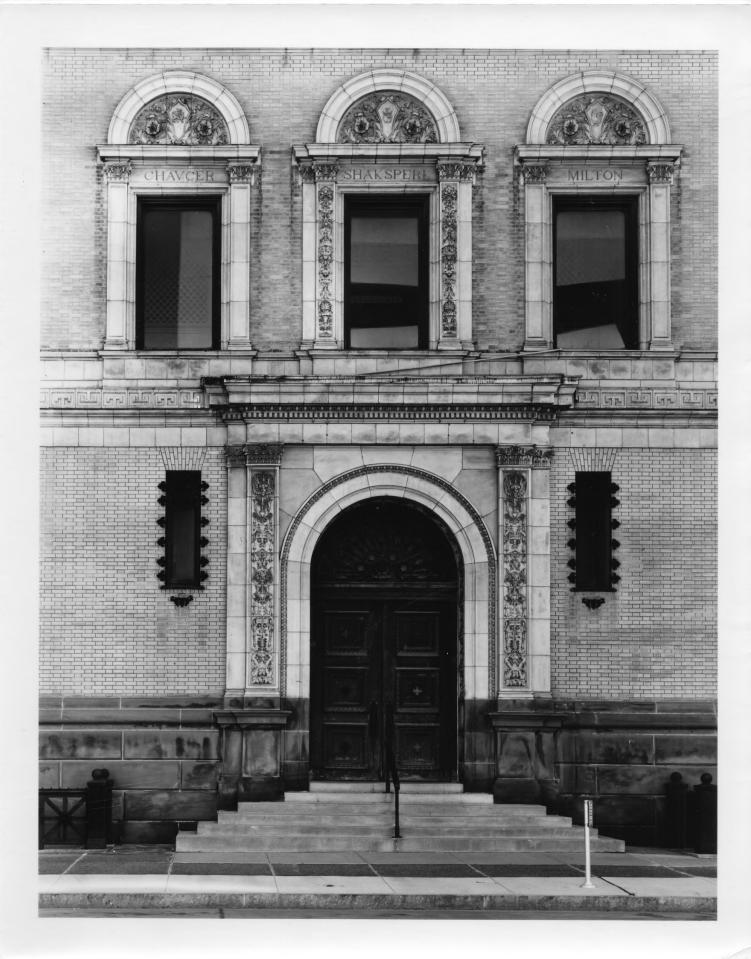

Douglas County

Photo #4 35 Omaha Public Library. Omaha, Nebraska. D. Murphy, Lincoln, Nebraska. September, 1977. (DM7709-9) Detail view of the main (north) entrance, looking south.

FEB 23 1978

MAY 22 1978