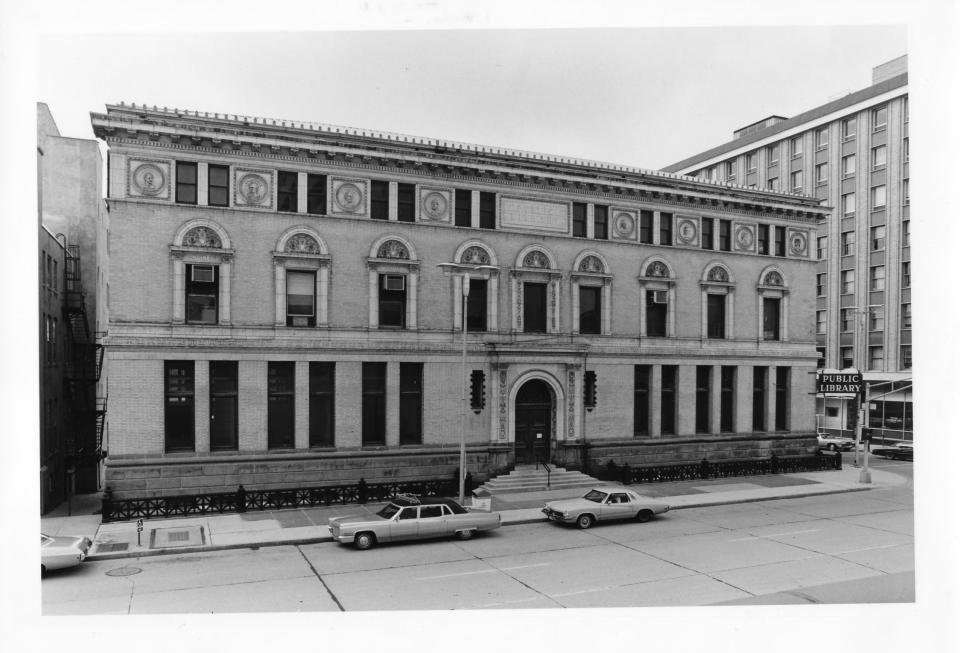

Douglas County

Photo #1.5

FEB 23 1978

Omaha Public Library. Omaha, Nebraska
D. Murphy, Nebraska State Historical Society
April, 1977 (NSHS 7704/3:33a). General
view of the main facade, looking southwest.