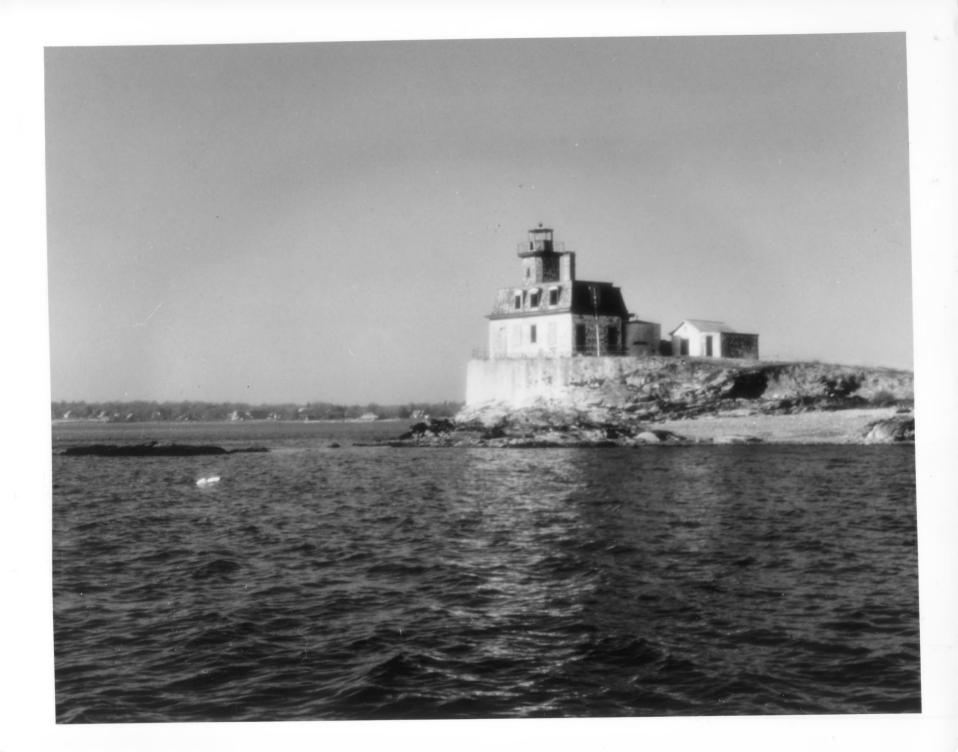

Neg. filed at: Planning Dept., City Hall, Newport

General view from the southeast.

(1/L)

ROSE ISLAND LIGHTHOUSE Newport, R.I.

Photographer: Curtis Bunting

July, 1984

Neg. filed at: Planning Dept., Newport City Hall

General view from the southeast, close in.

ROSE ISLAND LIGHTHOUSE Newport, R.I.

Photographer: Curtis Bunting July, 1984 Neg. filed at: Planning Dept., City Hall, Newport

View of staircase.

Figure #6

18/87