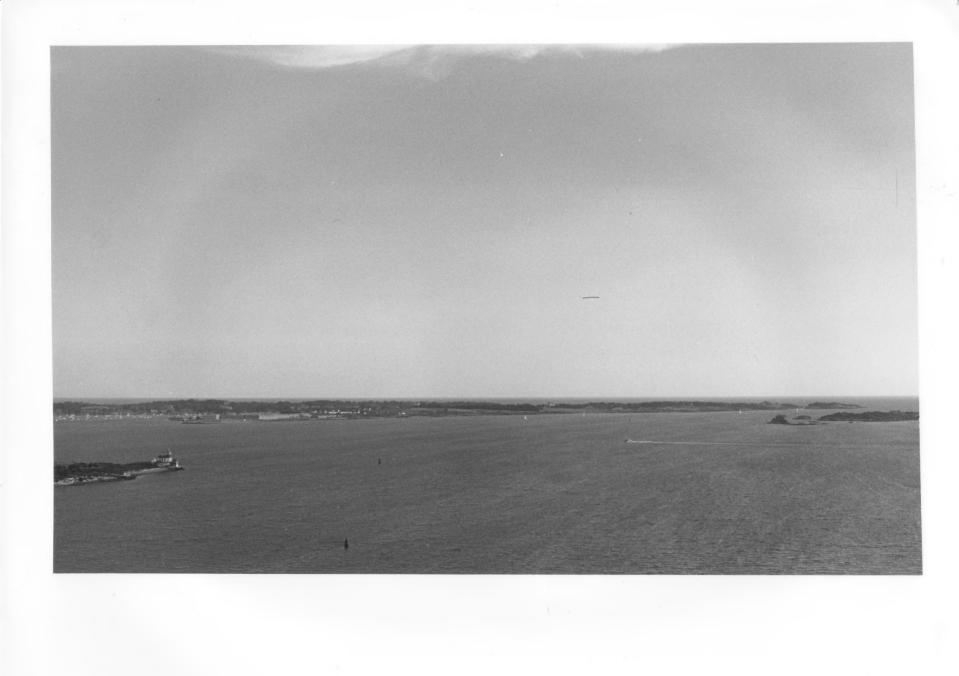

ROSE ISLAND LIGHTHOUSE Newport, R.I.

Photographer: Robert Foley September, 1984 Neg. filed at: Planning Dept., Newport City Hall

View from the northwest, from Newport Bridge.

ROSE ISLAND LIGHTHOUSE Newport, R.I.

Photographer: Robert Foley September, 1984

Neg. filed at: Planning Dept., Newport City Hall

View from the northwest, from Newport Bridge.

ROSE ISLAND LIGHTHOUSE Newport, R.I.

Photographer: Curtis Bunting

July, 1984