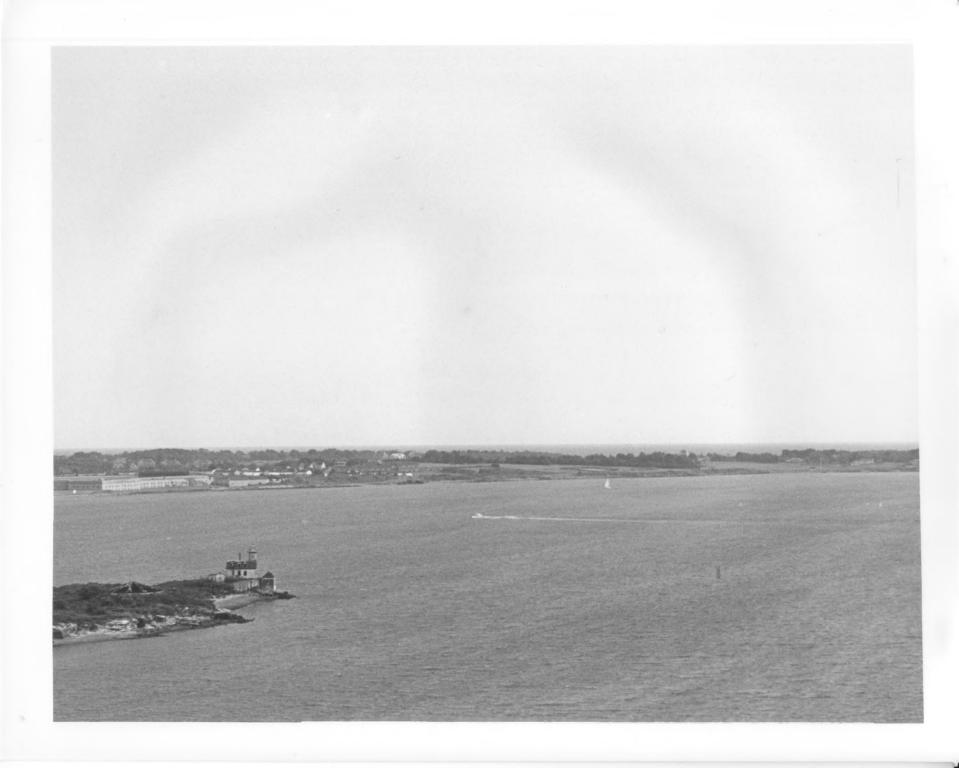

Photographer: Robert Foley September, 1984

Neg. filed at: Planning Dept., Newport City Hall

View from the northwest, from Newport Bridge.

ROSE ISLAND LIGHTHOUSE Newport, R.I.

Photographer: Curtis Bunting

July, 1984