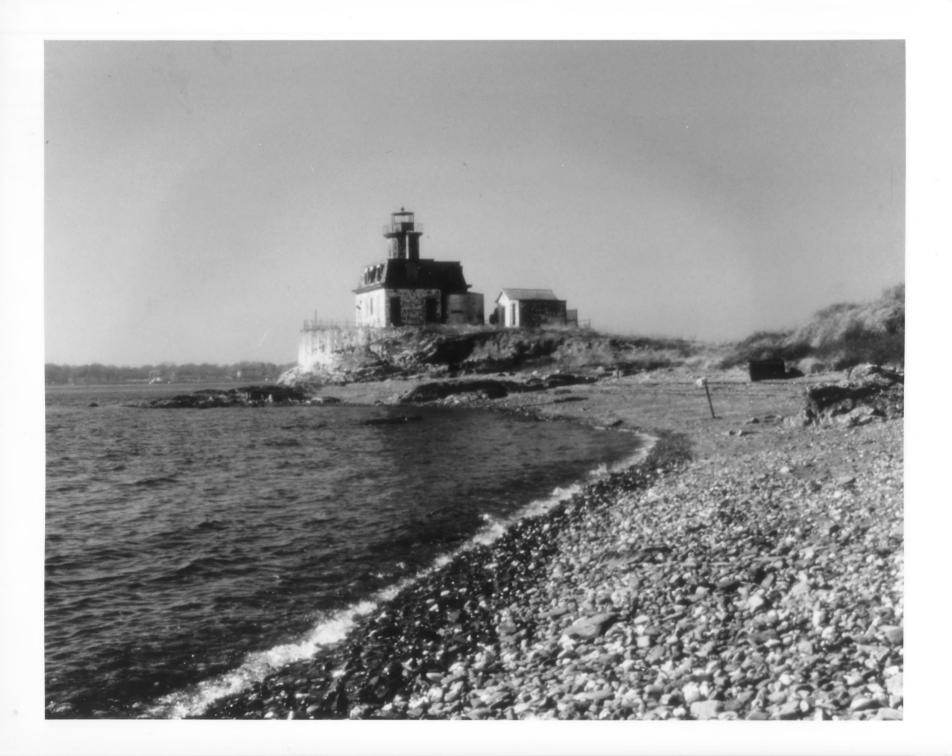

Neg. filed at: Planning Dept., City Hall, Newport

General view from the southeast.

(1/L)

ROSE ISLAND LIGHTHOUSE Newport, R.I.

Photographer: Curtis Bunting

July, 1984

Neg. filed at: Planning Dept., Newport City Hall