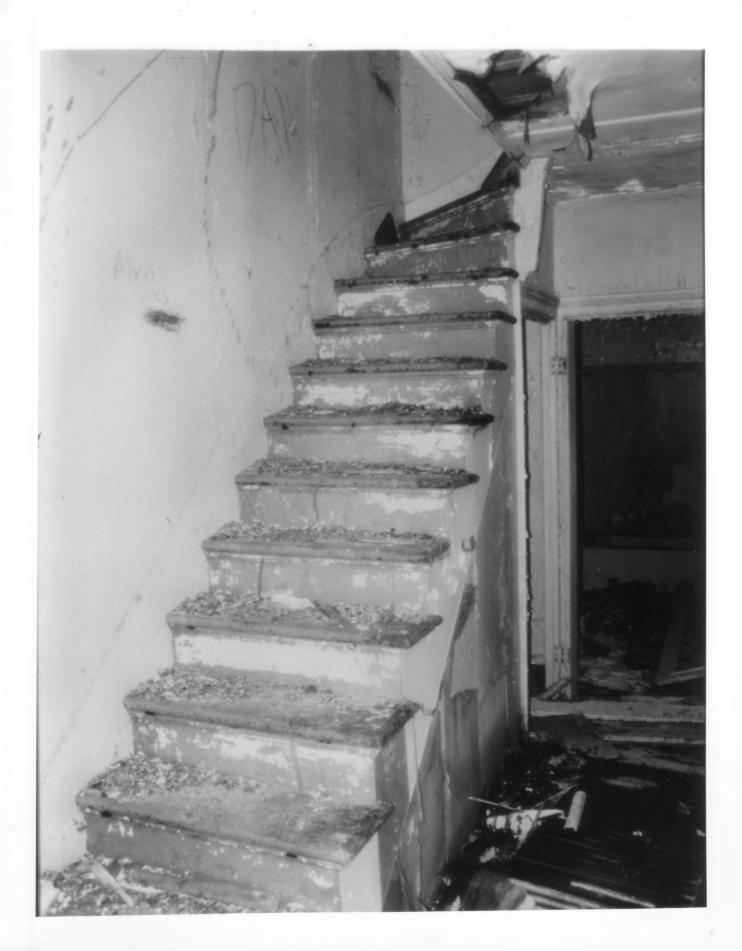

General view from the southeast, close in.

ROSE ISLAND LIGHTHOUSE Newport, R.I.

Photographer: Curtis Bunting July, 1984 Neg. filed at: Planning Dept., City Hall, Newport

View of staircase.

Figure #6

18/87