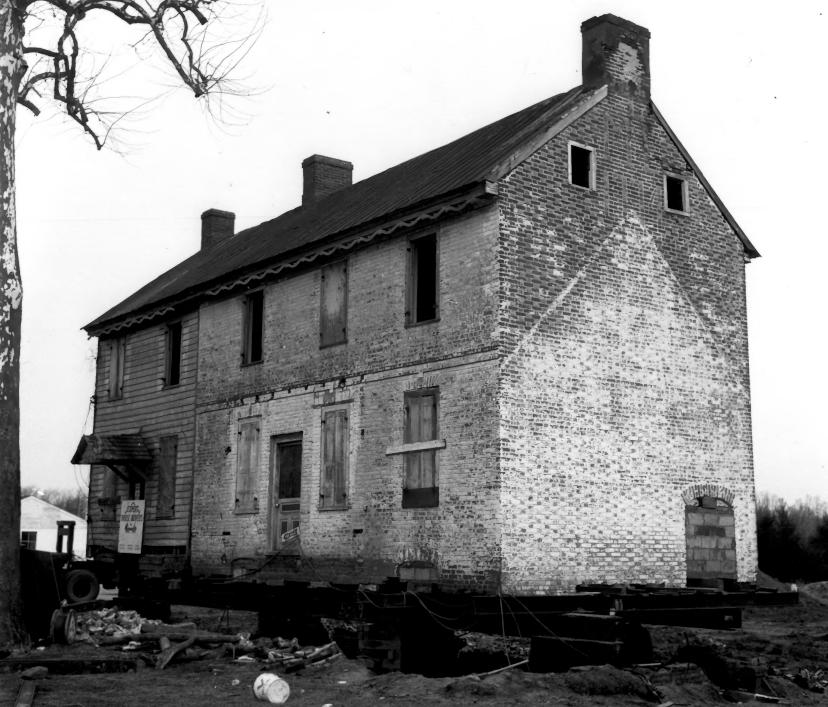

NOV 3

Photograph Number: 2 of 5-

Location: Magnolia, Delaware

Photographer: Dean E. Nelson Date: 1/80 Location of Negative: Div. of Hist. & Cultural Affairs, B/A&HP, Old State House, The Green, Dover, Del. 19901 Description: Rear elevation and south gable end.