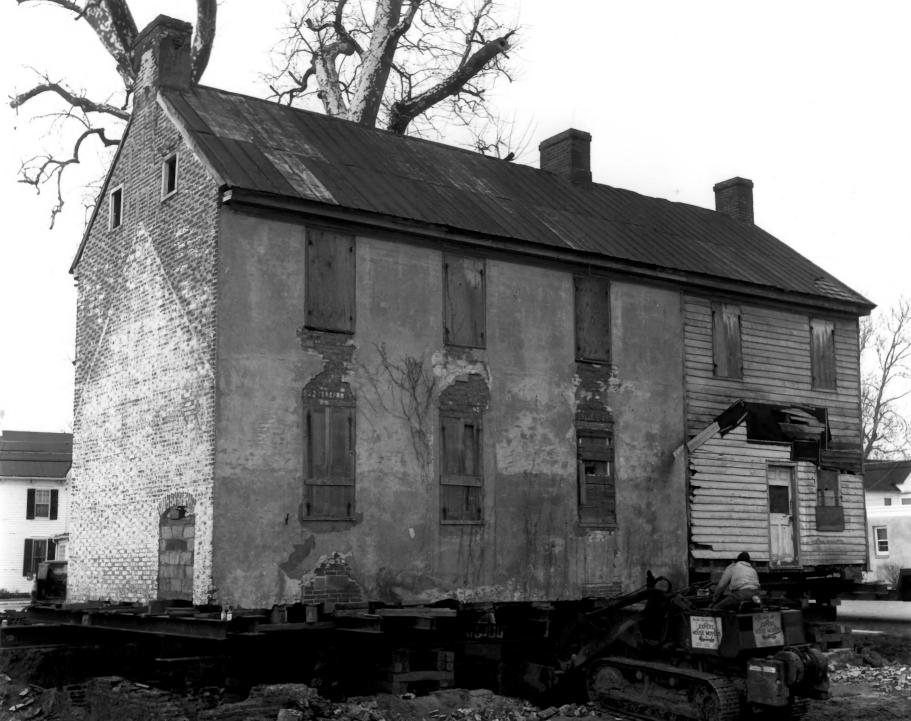

Photograph Number: 1 of 5-

Location: Magnolia, Delaware

Photographer: Dean E. Nelson Date: 1/80

Location of Negative: Div. of Historical & Cultural Affairs

B/A&HP, Old State House, The Green, Dover, Del. 19901 Description: facade and dated south gable end; last sections of foundations being removed before flat bed truck is positioned beneath it.