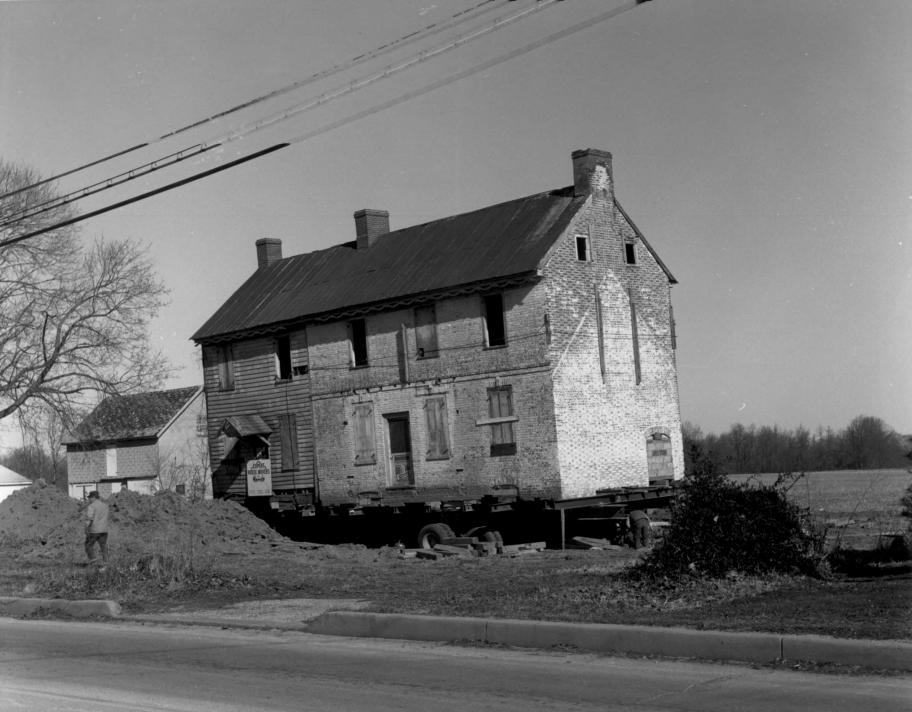

Photograph Number: 3 of 5

Matthew Lowber House Name:

Location: Magnolia, Delaware

Photographer: Dean E. Nelson

Date: 1/80

Location of Negative: Div. of Historical & Cultural Affairs, B/A&HP, Old State House, The Green, Dover, Del. 19901 Description: new siting of Lowber House; 100 yards north of original location; looking east across North Main Street