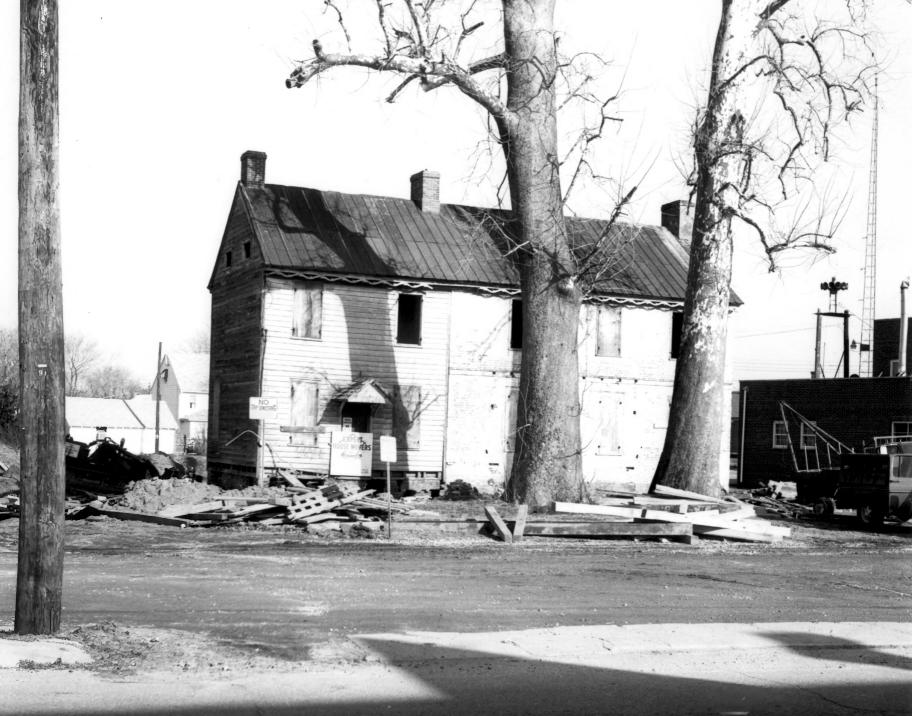

Photograph Number: 1 of 5-

Location: Magnolia, Delaware

Photographer: Dean E. Nelson Date: 1/80

Location of Negative: Div. of Historical & Cultural Affairs

B/A&HP, Old State House, The Green, Dover, Del. 19901 Description: facade and dated south gable end; last sections of foundations being removed before flat bed truck is positioned beneath it.