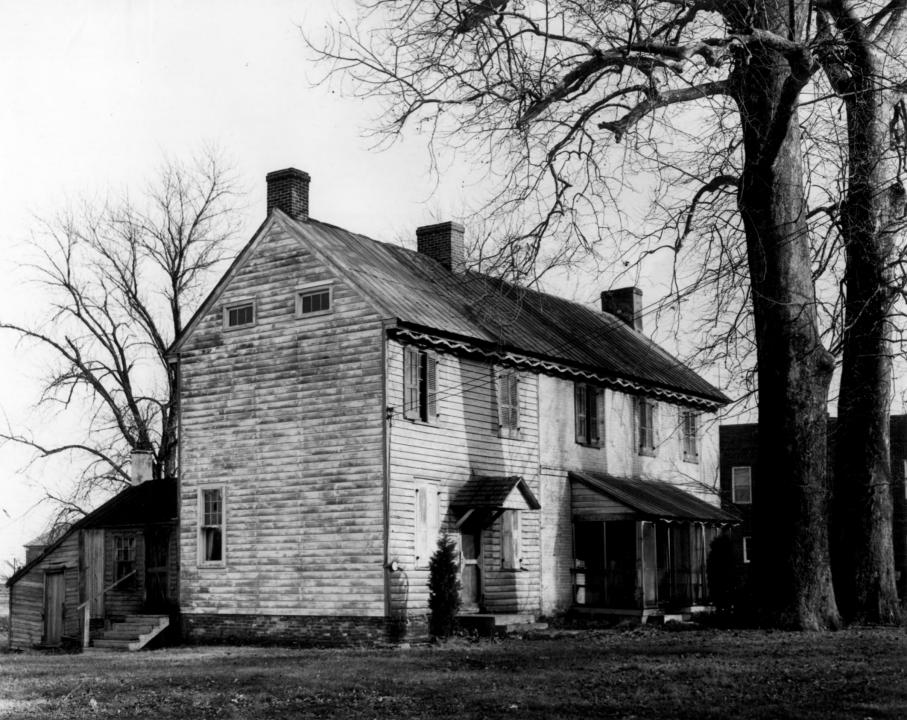

Η.

The White House, Magnolia View from west December 7, 1964 Photo by C. Ray Quillen

10:0010 NPS Number owh Title:

Put Loc. van

Location: Magnolia, Delaware

Photographer: Dean E. Nelson

Date: 1/80

Location of Negative: Div. of Historical & Cultural Affairs, B/A&HP, Old State House, The Green, Dover, Del. 19901 Description: on original site; looking east across North Main Street; fire station visible at right.