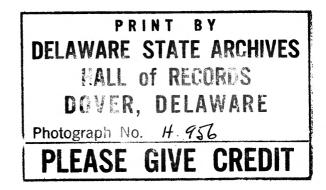

Photograph Number: 3 of 5

Matthew Lowber House Name:

Location: Magnolia, Delaware

Photographer: Dean E. Nelson

Date: 1/80

Location of Negative: Div. of Historical & Cultural Affairs, B/A&HP, Old State House, The Green, Dover, Del. 19901 Description: new siting of Lowber House; 100 yards north of original location; looking east across North Main Street