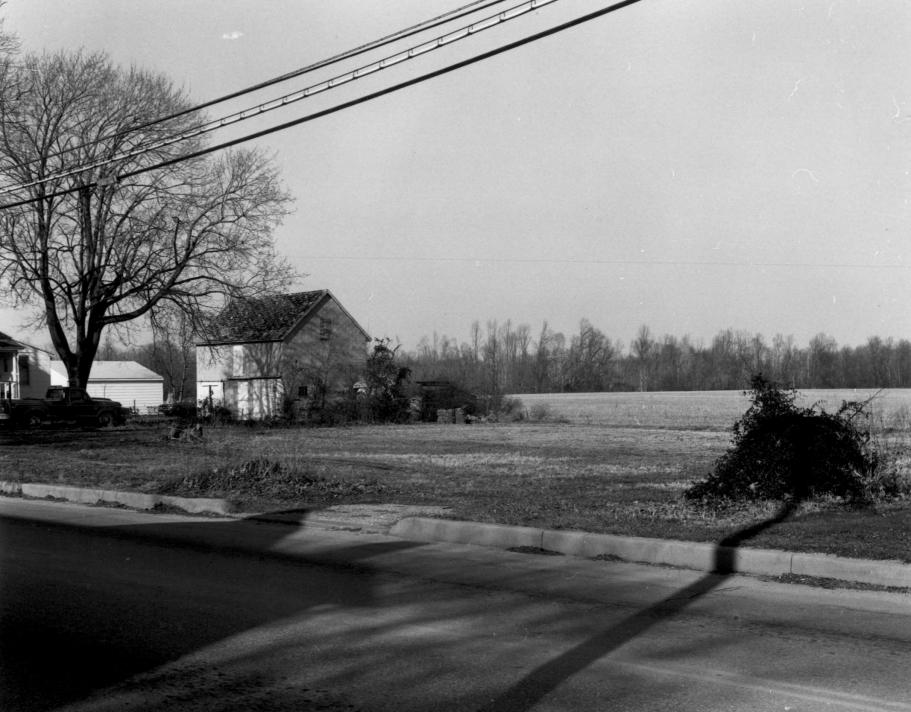

Η.

The White House, Magnolia View from west December 7, 1964 Photo by C. Ray Quillen

10:0010 NPS Number owh Title:

Put Loc. van

Location: Magnolia, Delaware

Photographer: Dean E. Nelson

Date: 1/80

Location of Negative: Div. of Historical & Cultural Affairs, B/A&HP, Old State House, The Green, Dover, Del. 19901 Description: on original site; looking east across North Main Street; fire station visible at right.