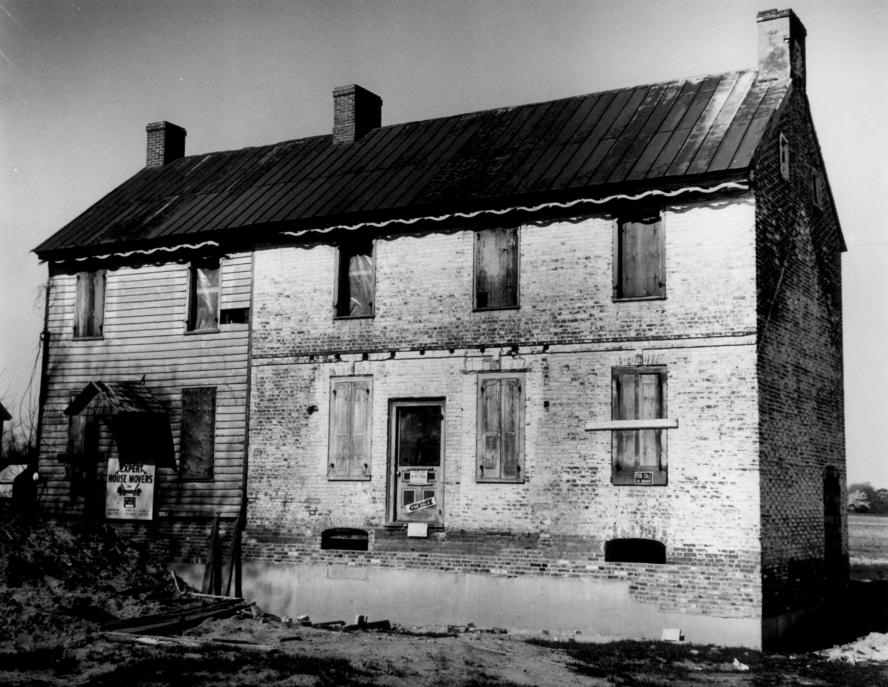

Photograph Number: 1 of 5-

Location: Magnolia, Delaware

Photographer: Dean E. Nelson Date: 1/80

Location of Negative: Div. of Historical & Cultural Affairs

B/A&HP, Old State House, The Green, Dover, Del. 19901 Description: facade and dated south gable end; last sections of foundations being removed before flat bed truck is positioned beneath it.