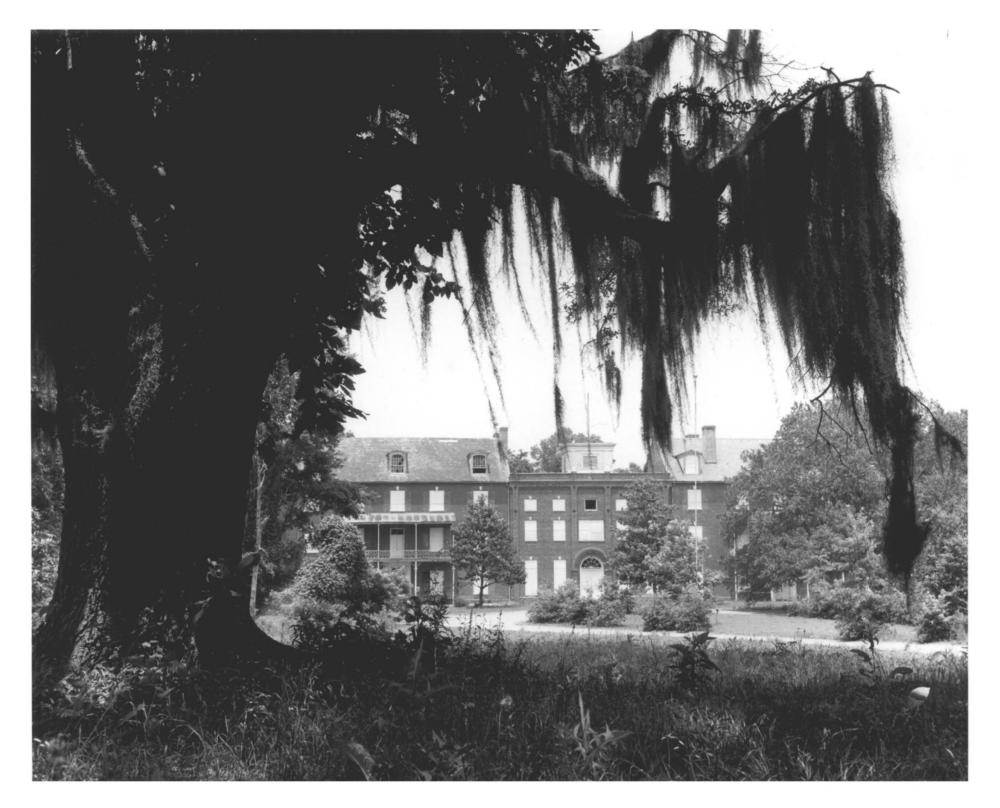

Messessippi, Jepperson Callege, adams Co., Washington Vicinity MISS, 8-25-70 dioine,

|     | UNITED STATES DEPARTMENT OF THE INTERIOR<br>NATIONAL PARK SERVICE Mississippi                     |
|-----|---------------------------------------------------------------------------------------------------|
|     | NATIONAL REGISTER OF HISTORIC PLACES Adams                                                        |
|     | PROPERTY PHOTOGRAPH FORM FOR NPS USE ONLY                                                         |
| S   | (Type all entries - attach to or enclose with photograph) ENTRY NUMBER DATE<br>70.8.2.3.00/2 5/25 |
| z   | 1. NAME                                                                                           |
| 0   | COMMON: Jefferson College                                                                         |
| -   | AND/OR HISTORIC: Jefferson College                                                                |
| F   | 2. LOCATION                                                                                       |
| U   | STREET AND NUMBER:                                                                                |
| ⊐   | North Street                                                                                      |
| R   | CITY OR TOWN:                                                                                     |
| LE. | Washington                                                                                        |
| F   | STATE: CODE COUNTY:                                                                               |
| S   | Mississippi 23 Adams 001                                                                          |
| z   | 3. PHOTO REFERENCE                                                                                |
|     | PHOTO CREDIT: David Peabody, Natchez, Miss.                                                       |
| ш   | DATE OF PHOTO: June, 1970                                                                         |
| ш   | Mississippi Department of Archives and History, Jackson, Miss.                                    |
|     | 4. IDENTIFICATION                                                                                 |
| S   | DESCRIBE VIEW, DIRECTION, ETC.                                                                    |
|     | Main building, from the south.                                                                    |