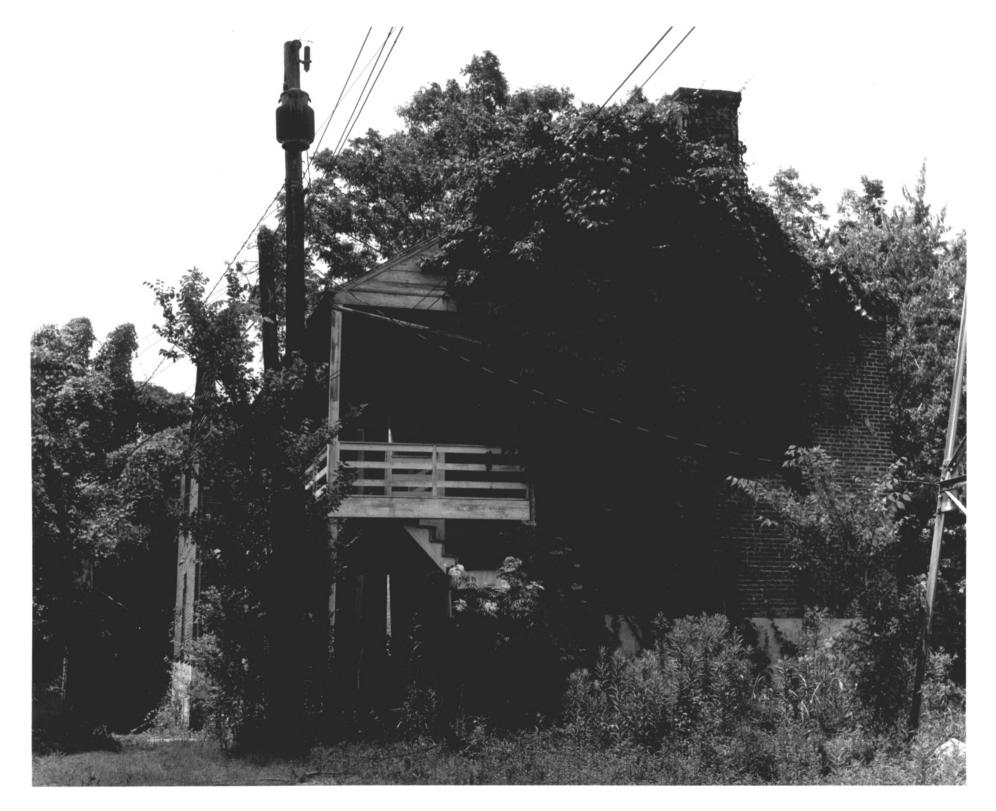

|          | UNITED STATES DEPARTMENT OF THE INTERIOR<br>NATIONAL PARK SERVICE | state<br>Mississippi   |
|----------|-------------------------------------------------------------------|------------------------|
|          | NATIONAL REGISTER OF HISTORIC PLACES                              | COUNTY                 |
|          | PROPERTY PHOTOGRAPH FORM                                          | Adams FOR NPS USE ONLY |
| <b>^</b> | (Type all entries - attach to or enclose with photograph)         | ENTRY NUMBER DATE      |
| z        | NAME                                                              | 78.8.2.3.00/2 8/03-    |
|          | COMMON: Jefferson College                                         |                        |
|          | AND/OR HISTORIC: Jefferson College                                |                        |
| - 2.     | LOCATION                                                          |                        |
| )        | STREET AND NUMBER:                                                | PAR ALL                |
| >        | North Street                                                      | A CHINA                |
| <u>:</u> | Washington                                                        | N 22 (1 P)             |
| -        | STATE: CODE COUNTY:                                               | SO ON SO CODE          |
| •        | Mississippi 23                                                    | Adams Stall 5 001      |
| 3        | PHOTO REFERENCE                                                   | Adding the Ading to a  |
|          | PHOTO CREDIT: David Peabody, Natchez, Miss,                       | A TICI                 |
|          | DATE OF PHOTO: June, 1970                                         |                        |
| L        | Mississippi Department of Archives and Hi                         | story Jackson Miss     |
| J<br>4   |                                                                   | SLOLY, DACKSON, MISS.  |
|          | DESCRIBE VIEW, DIRECTION, ETC.                                    |                        |
|          | Outbuilding, behind east wing of main bui                         | Iding from the east    |
|          | ouchartaring, bentina east wring or marn bar                      | turny, from the cast.  |
|          |                                                                   |                        |
|          |                                                                   |                        |
|          | · · · · · · · · · · · · · · · · · · ·                             |                        |