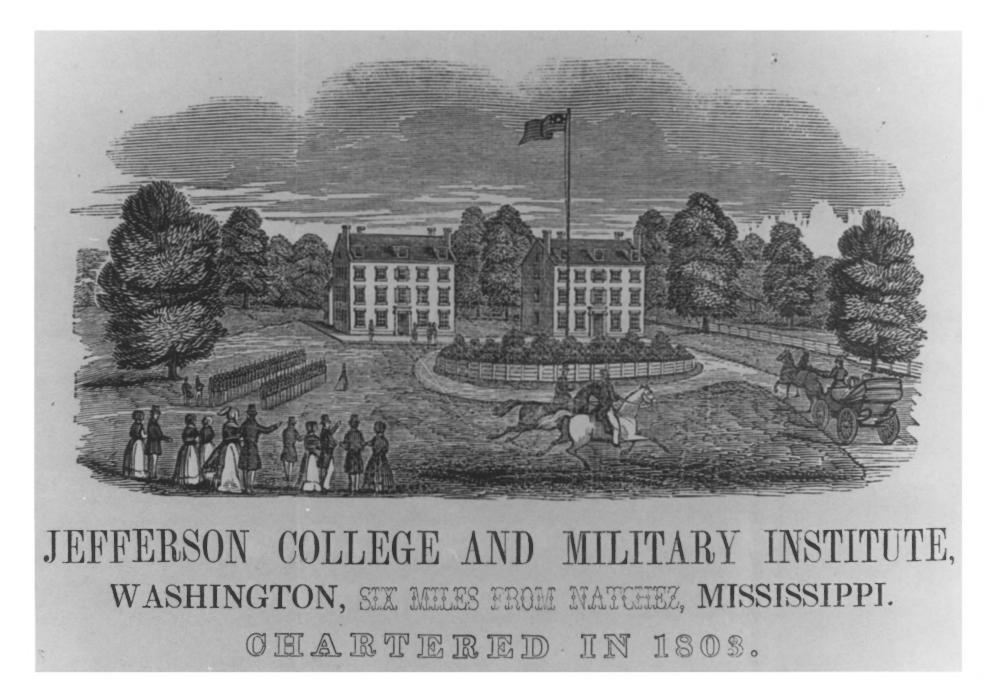

## UNITED STATES DEPARTMENT OF THE INTERIOR NATIONAL PARK SERVICE NATIONAL REGISTER OF HISTORIC PLACES PROPERTY PHOTOGRAPH FORM

(Type all entries - attach to or enclose with photograph)

| 1. NAME                        |                              |                                |
|--------------------------------|------------------------------|--------------------------------|
| COMMON                         | AND/OR HISTORIC              | NUMERIC CODE (Assigned by NPS) |
| Jefferson College              |                              |                                |
| 2. LOCATION                    |                              |                                |
| STATE                          | COUNTY                       | TOWN                           |
| Mississippi                    | Adams                        | Washington                     |
| STREET AND NUMBER              |                              |                                |
| North Street                   |                              |                                |
| 3. PHOTO REFERENCE             |                              |                                |
| PHOTO CREDIT                   | DATE                         | NEGATIVE FILED AT              |
| Mississippi Department of      |                              | Mississippi Department of      |
| Archives and History           | 1974                         | Archives and History           |
| 4. IDENTIFICATION              |                              |                                |
| DESCRIBE VIEW, DIRECTION, ETC. | 5                            | 8 RECEIVED                     |
| Woodcut, ca. 1851, depicting   | east and west wings with a d | ependency partially visible    |
| behind the west wing.          | 0                            | I- JUN 1 0 1975                |
|                                |                              | 1515 6                         |
|                                |                              | ANATIONAL 2                    |
|                                |                              | REGISTER A                     |
|                                |                              | RAN AN                         |
|                                |                              | GITTE                          |
|                                |                              |                                |