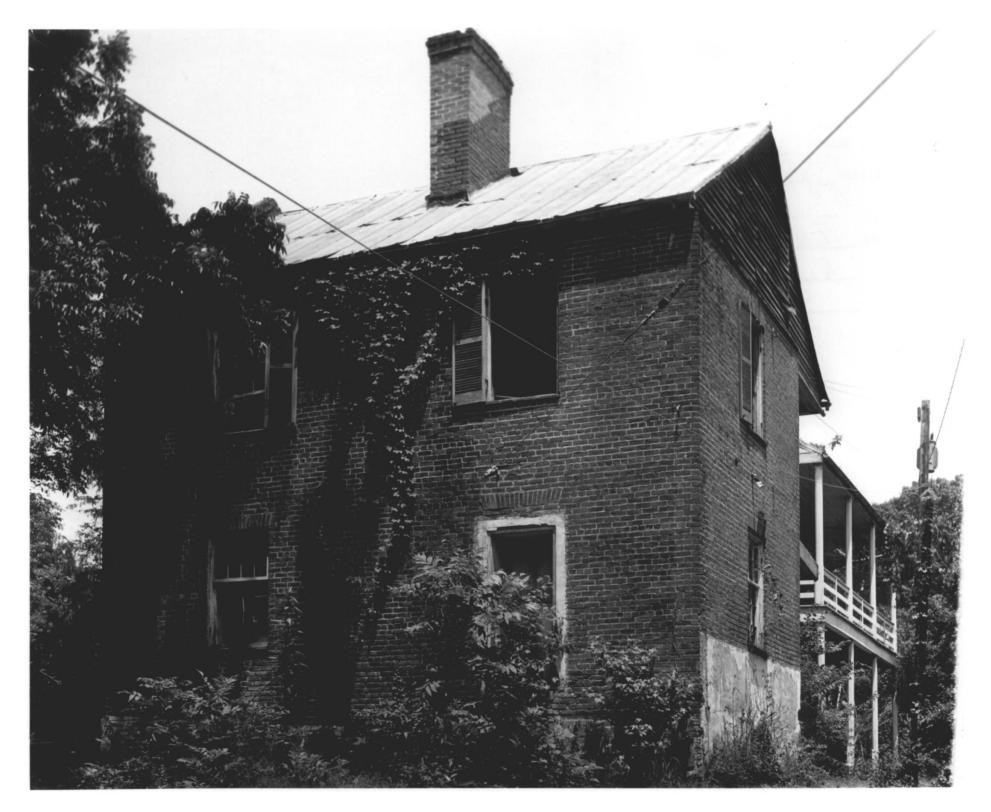

|   |    | UNITED STATES DEPARTMENT OF THE<br>NATIONAL PARK SERVICE | EINTERIOR      |      | <sup>state</sup><br>Mississippi |       |
|---|----|----------------------------------------------------------|----------------|------|---------------------------------|-------|
|   |    | NATIONAL REGISTER OF HISTO                               | RIC PLACES     | s    | COUNTY                          |       |
|   |    | PROPERTY PHOTOGRAPH FORM                                 |                |      | Adams<br>FOR NPS USE ONLY       |       |
| S |    | (Type all entries - attach to or enclose                 | with photogray | ph)  | ENTRY NUMBER                    | DATE  |
| z | 1  | NAME                                                     |                |      | <u>78.8.23.00/2</u>             | 8/25  |
| 0 |    | COMMON: Jefferson College                                |                |      |                                 |       |
| - |    | AND/OR HISTORIC: Jefferson College                       |                |      |                                 |       |
| · | 2. | LOCATION                                                 |                |      | X.91_10                         |       |
| υ |    | STREET AND NUMBER:                                       |                |      | B P                             |       |
| ∍ |    | North Street                                             |                |      | Y JU COM                        |       |
|   |    | CITY OR TOWN:                                            |                | 1    | 2 57 13                         |       |
| R |    | Washington                                               |                |      | Na ZION F                       |       |
| H |    | STATE:                                                   | CODE COUN      | 185  | TECION F                        | CODE  |
| S |    | Mississippi                                              | 23             | Adam | IS 137.91                       |       |
| Z | 3. |                                                          |                |      | Ver Al                          |       |
| - |    | PHOTO CREDIT: David Peabody, Natch                       | ez, Miss       |      | -Vatte                          |       |
| ш |    | NEGATIVE FILED AT:                                       |                |      |                                 |       |
|   | 1  | Mississippi Department of Arc                            | hives an       | d Hi | story, Jackson,                 | Miss. |
| ш | 4  | IDENTIFICATION                                           |                |      | <u> </u>                        |       |
| S |    | DESCRIBE VIEW, DIRECTION, ETC.                           |                |      |                                 | -     |
|   |    |                                                          |                |      |                                 |       |
|   |    | Outbuilding behind west wing                             | , of main      | bui  | lding, from the v               | vest. |
|   |    |                                                          |                |      |                                 |       |
|   |    |                                                          |                |      |                                 |       |
|   |    |                                                          |                |      |                                 |       |