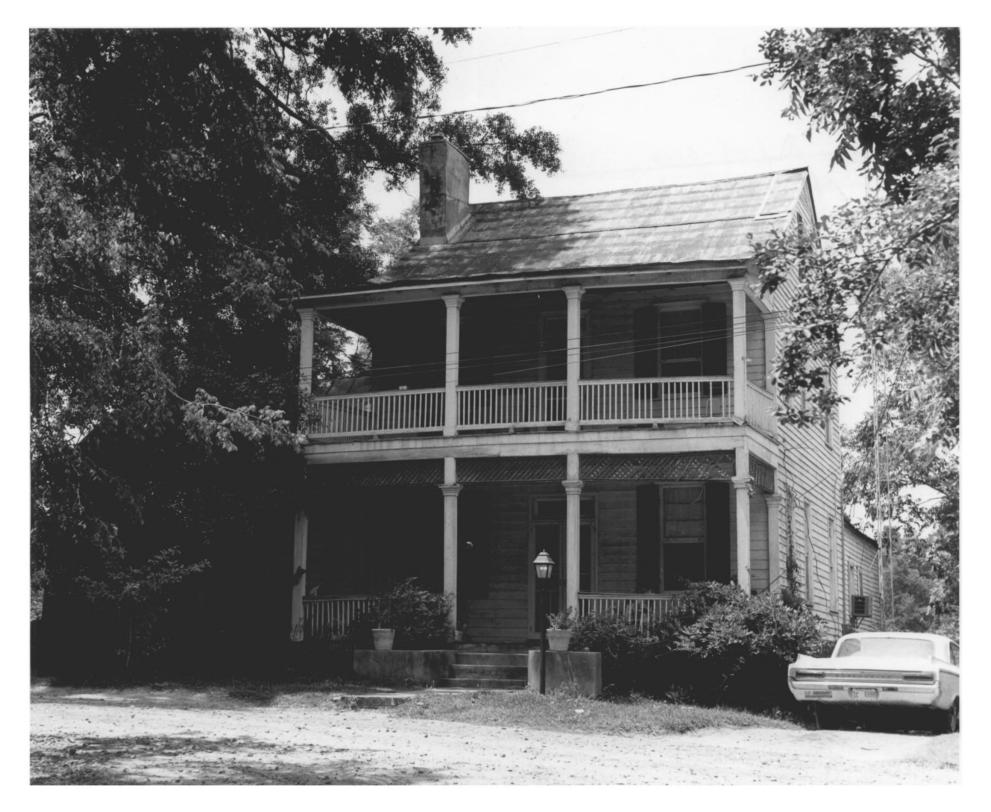

|          | UNITED STATES DEPARTMENT OF THE INTERIOR<br>NATIONAL PARK SERVICE      | Mississippi                   |
|----------|------------------------------------------------------------------------|-------------------------------|
|          | NATIONAL REGISTER OF HISTORIC PLAC                                     | ES Adams                      |
|          | PROPERTY PHOTOGRAPH FORM                                               | FOR NPS USE ONLY              |
| S        | (Type all entries - attach to or enclose with photog                   | ENTRY NUMBER DATE             |
| z        |                                                                        | 70.8.33.00/2 8/05             |
|          | 1. NAME                                                                |                               |
| 0        | COMMON: Jefferson College                                              | 131110                        |
|          | AND/OR HISTORIC: Jefferson College                                     |                               |
| -        | 2. LOCATION<br>STREET AND NUMBER:                                      | - AN UNITED                   |
| U        | North Street                                                           | - N. 23 () []                 |
|          | CITY OR TOWN:                                                          |                               |
| ĸ        | Washington                                                             | GISNIA,                       |
|          | CODE                                                                   | UNTY: CODE                    |
| ~        | Mississippi 23                                                         | Adams Adams 001               |
| z        | 3. PHOTO REFERENCE                                                     |                               |
| _        | PHOTO CREDIT: David Peabody, Natchez, Mi:<br>DATE OF PHOTO: June, 1970 | sissippi                      |
|          | NEGATIVE FILED AT:                                                     |                               |
| ш        | Mississippi Department of Archive                                      | es and History, Jackson, Miss |
| <b>^</b> | 4 IDENTIFICATION                                                       | 10 pt to the t                |
|          | DESCRIBE VIEW, DIRECTION, ETC.                                         | 110                           |
|          | President's house from North Stre                                      | eet.                          |
|          |                                                                        |                               |