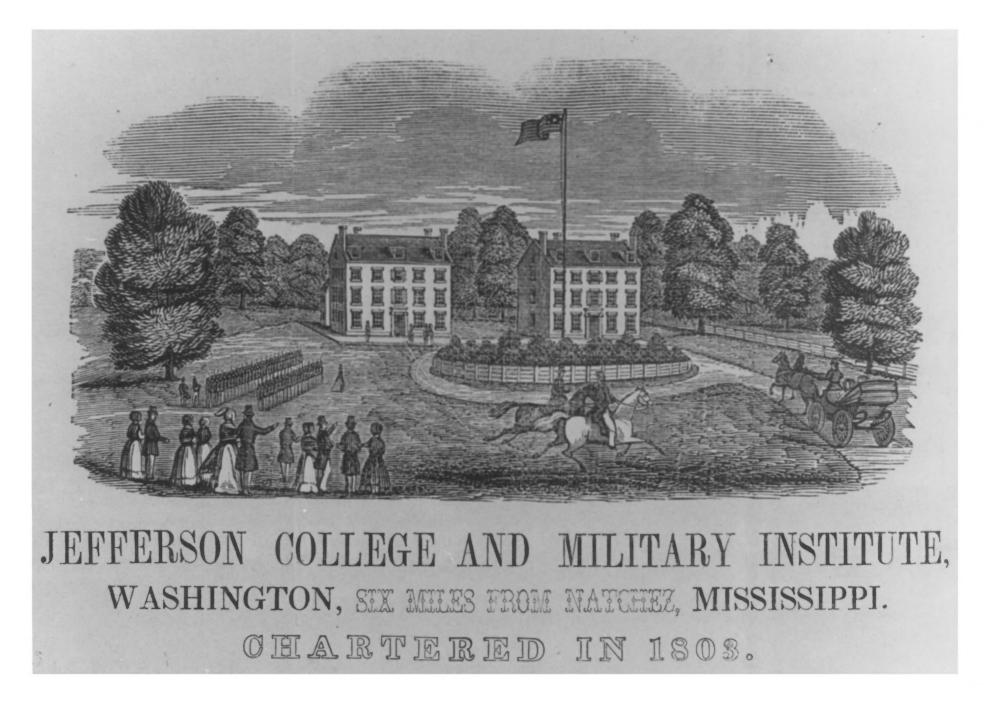

## UNITED STATES DEPARTMENT OF THE INTERIOR NATIONAL PARK SERVICE NATIONAL REGISTER OF HISTORIC PLACES PROPERTY PHOTOGRAPH FORM

(Type all entries - attach to or enclose with photograph)

| 1. NAME                        |                              |                                |
|--------------------------------|------------------------------|--------------------------------|
| COMMON                         | AND/OR HISTORIC              | NUMERIC CODE (Assigned by NPS) |
| Jefferson College              |                              |                                |
| 2. LOCATION                    |                              |                                |
| STATE                          | COUNTY                       | TOWN                           |
| Mississippi                    | Adams                        | Washington                     |
| STREET AND NUMBER              |                              |                                |
| North Street                   |                              |                                |
| 3. PHOTO REFERENCE             |                              |                                |
| PHOTO CREDIT                   | DATE                         | NEGATIVE FILED AT              |
| Mississippi Department of      |                              | Mississippi Department of      |
| Archives and History           | 1974                         | Archives and History           |
| 4. IDENTIFICATION              |                              |                                |
| DESCRIBE VIEW, DIRECTION, ETC. | 5                            | 8 RECEIVED                     |
| Woodcut, ca. 1851, depicting   | east and west wings with a d | ependency partially visible    |
| behind the west wing.          | 0                            | I- JUN 1 0 1975                |
|                                |                              | 1515 6                         |
|                                |                              | ANATIONAL 2                    |
|                                |                              | REGISTER A                     |
|                                |                              | RAN AN                         |
|                                |                              | GITTE                          |
|                                |                              |                                |