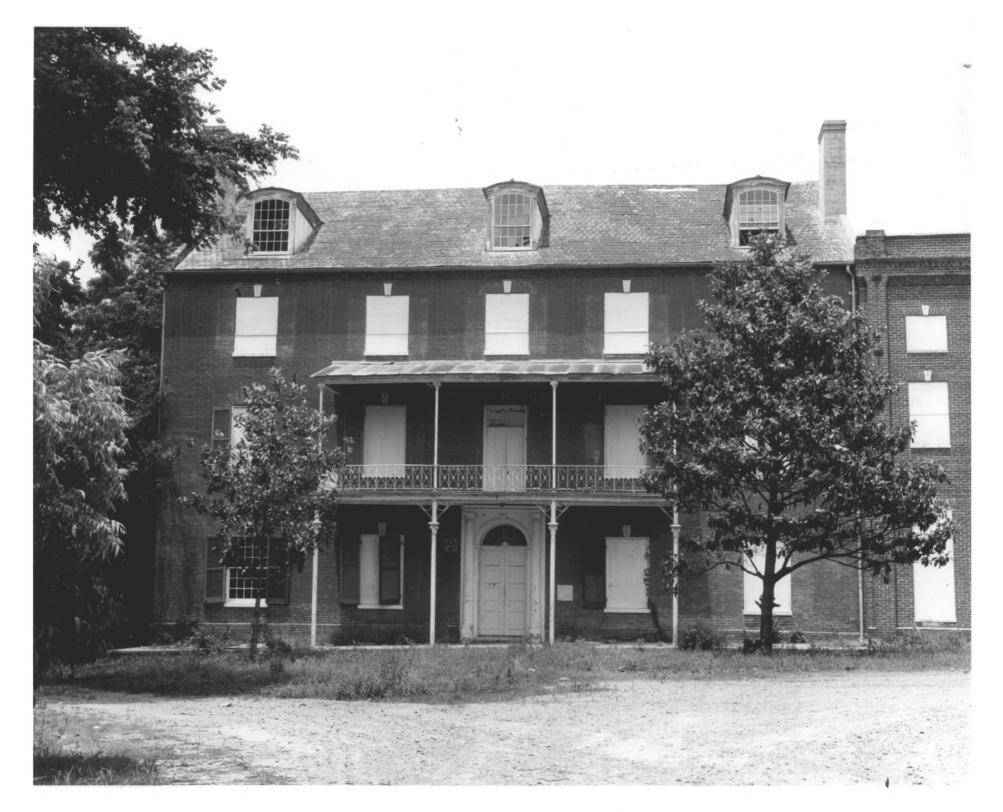

|          | UNITED STATES DEPARTMENT OF THE INTERIOR<br>NATIONAL PARK SERVICE      | Mississippi                   |
|----------|------------------------------------------------------------------------|-------------------------------|
|          | NATIONAL REGISTER OF HISTORIC PLAC                                     | ES Adams                      |
|          | PROPERTY PHOTOGRAPH FORM                                               | FOR NPS USE ONLY              |
| S        | (Type all entries - attach to or enclose with photog                   | ENTRY NUMBER DATE             |
| z        |                                                                        | 70.8.33.00/2 8/05             |
|          | 1. NAME                                                                |                               |
| 0        | COMMON: Jefferson College                                              | 131110                        |
|          | AND/OR HISTORIC: Jefferson College                                     |                               |
| -        | 2. LOCATION<br>STREET AND NUMBER:                                      | - AN UNITED                   |
| U        | North Street                                                           | - N. 23 () []                 |
|          | CITY OR TOWN:                                                          |                               |
| ĸ        | Washington                                                             | GISNIA,                       |
|          | CODE                                                                   | UNTY: CODE                    |
| ~        | Mississippi 23                                                         | Adams Adams 001               |
| z        | 3. PHOTO REFERENCE                                                     |                               |
| _        | PHOTO CREDIT: David Peabody, Natchez, Mi:<br>DATE OF PHOTO: June, 1970 | sissippi                      |
|          | NEGATIVE FILED AT:                                                     |                               |
| ш        | Mississippi Department of Archive                                      | es and History, Jackson, Miss |
| <b>^</b> | 4 IDENTIFICATION                                                       | 10 pt to the t                |
|          | DESCRIBE VIEW, DIRECTION, ETC.                                         | 110                           |
|          | President's house from North Stre                                      | eet.                          |
|          |                                                                        |                               |