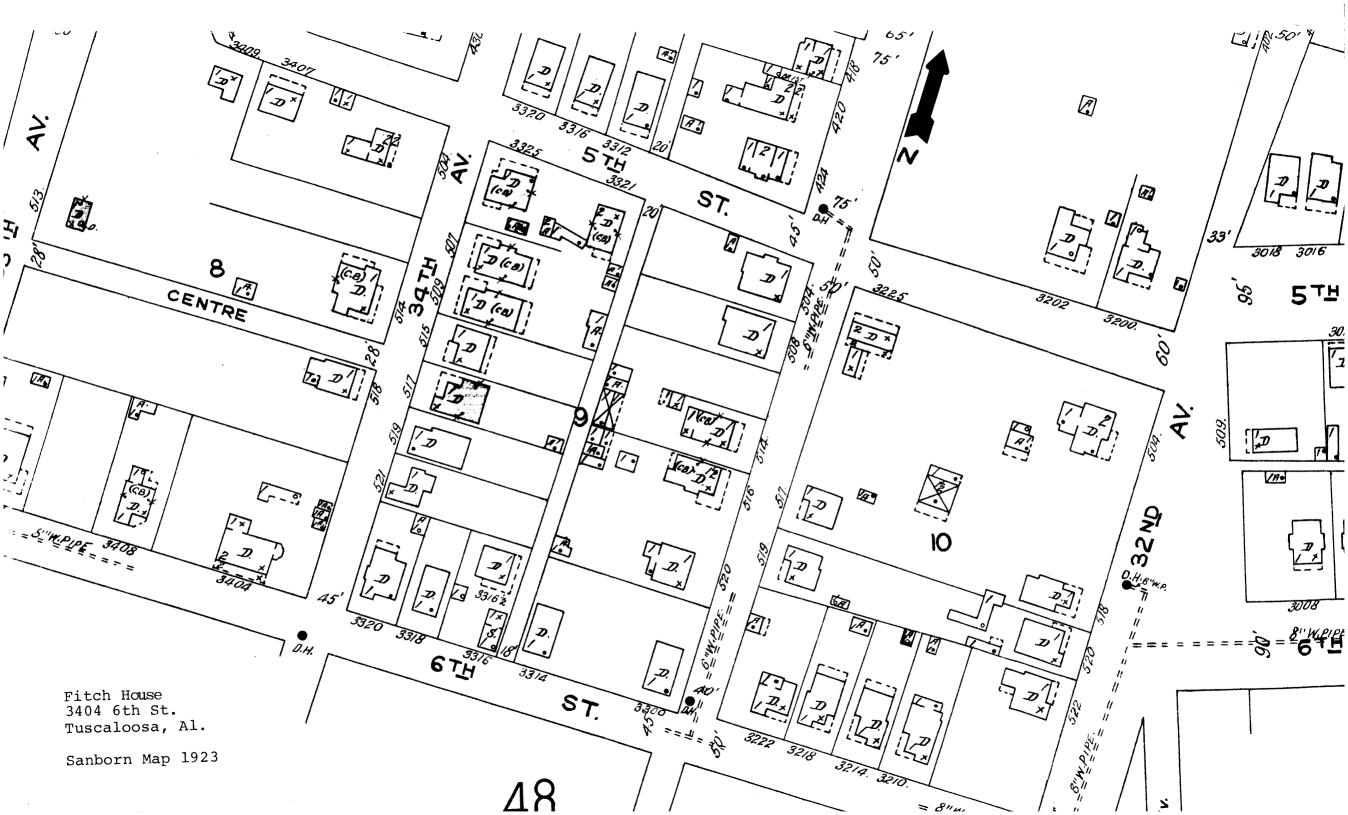

0-31-87

### **United States Department of the Interior**National Park Service

# National Register of Historic Places Inventory—Nomination Form



Continuation sheet

Item number

Page 1

Personal Interview Robert O. Mellown, Ph.D. Architectural Historian Associate Professor of Art, University of Alabama

Smyth, Synia Keene, The Ante-Bellum Architecture of Tuscaloosa, University of Alabama 1929.

"Showcase of Detail." Colonial Homes, July - August 1984, pp. 79-81.

Clinton, Matthew William, <u>Tuscaloosa</u>, Alabama Its Early Days, 1816-1865, The Zonta Club Tuscaloosa, Alabama 1958.

Peatross, Ford C., and Mellown, Robert O. <u>William Nichols, Architect</u>. The University of Alabama Art Gallery 1979.

Past Horizons. 1st ed. 1 vol. Alabama: Tuscaloosa County Preservation Society 1978.