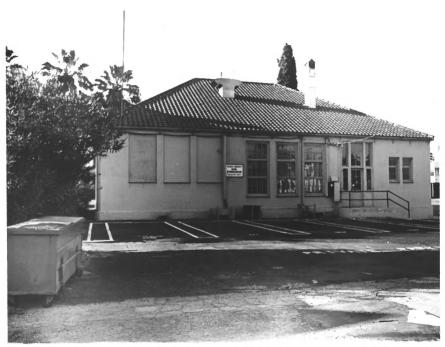

Riverside Arlington Heights Fruit Exchange: 3391 Seventh Street Riverside, Riverside County, Calif. Photo: Ellen McPeters 11/23/79 Back Facing south Neg: Old Riverside Foundation

Riverside Arlington Heights Fruit Exchange, 3391 Seventh Street Riverside, Riverside Cty. Calif. Photo: Ellen McPeters 11/23/79 Neg: Old Riverside Foundation East side (windows filled in) Facing Northwest APR 28 1980