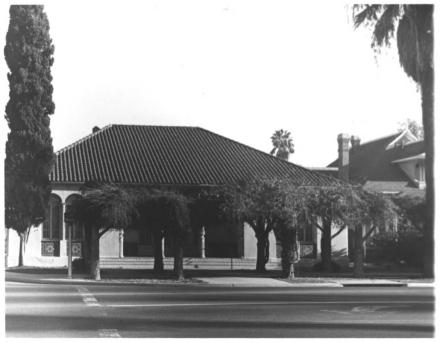

Riverside Arrington Heights Fruit Exchange; 3391 Seventh Street ORiverside, Riverside Cty, Calif. Photo: Ellen McPeters 11/23/79 Neg: Old Riverside Foundation Front facade (Seventh Street Facing North APR 28 1980 (1026)

Riverside Applington Heights Fruit Exchange, 3391 Seventh Street Riverside, Riverside Cty., California \_Photo: Ellen McPeters 11/23/79 Neg: Old Riverside Foundation Facade, Seventh Street Facing northeast APR 2 8 1980 (2086)