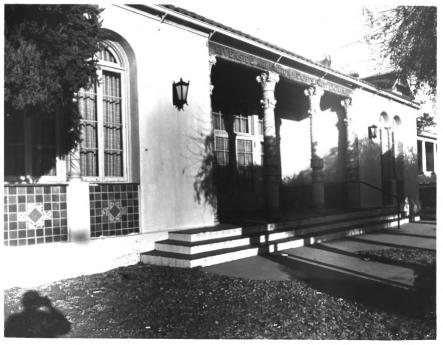

Riverside Arlington Heights Fruit Exchange: 3391 Seventh Street Riverside, Riverside County, Calif. Photo: Ellen McPeters 11/23/79 Neg: Old Riverside Foundation Porch detail (columns from base) Facing Northwest APR 28 1980

Riverside Arlington Heights Fruit Exchange: 3391 Seventh Street Riverside, Riverside County, Calif. Photo: Ellen McPeters 11/23/79 Neg: Old Riverside Foundation Proch detail (columns to capital) Facing Northwest APR 28 1980