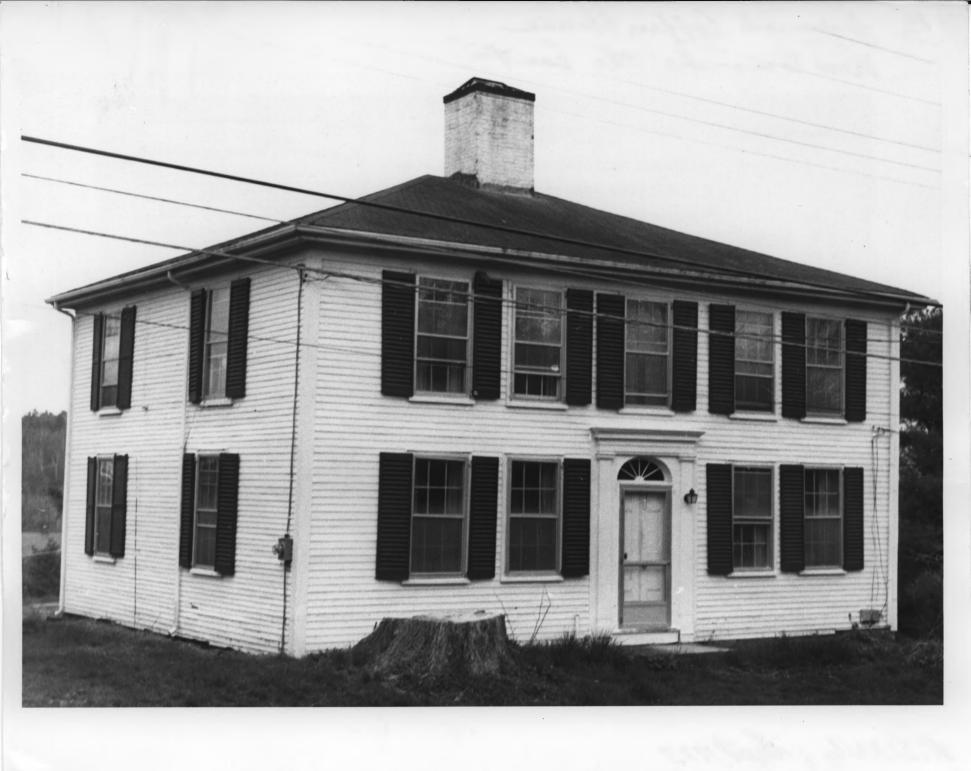

# 7 amboose Curtis House View towards the North

|                         |                                             | • .                |                                   |                     |
|-------------------------|---------------------------------------------|--------------------|-----------------------------------|---------------------|
| orm No. 10-301a<br>/72) | UNITED STATES DEPARTMENT<br>NATIONAL PARK S |                    | Maine                             |                     |
|                         | NATIONAL REGISTER OF                        | ISTORIC PLAC       | COUNTY                            |                     |
|                         | NATIONAL REDISTER OF I                      | II JI OKICI LAC    | Cumber1                           | and                 |
| ×.                      | PROPERTY PHOTOGRA                           | PH FORM            | FOR NPS                           | USE ONLY            |
|                         | (Type all entries - attach to or en         | close with photos  | ENTRY NUMB                        | ER DAT              |
| 2                       | (Type an entries attach to or en            | ierose with photog | (apri)                            | JUN 2 8 1974        |
| Z I. NAME               |                                             |                    |                                   |                     |
| COMMON                  | Harraseeket Historic D                      | istrict            |                                   |                     |
| AND/OR                  | HISTORIC:                                   |                    |                                   |                     |
| - 2. LOCATIC            | )N                                          |                    |                                   |                     |
| STREET                  | AND NUMBER:                                 |                    |                                   |                     |
| Var                     | ious                                        |                    |                                   |                     |
| CITY OR                 | TOWN:                                       |                    |                                   |                     |
| ∠ Free                  | eport                                       |                    |                                   |                     |
| STATE:                  |                                             | CODE CO            | DUN TY:                           | co                  |
| n Maiı                  |                                             | 23                 | Cumberland                        | 00                  |
| Z 3. PHOTOR             |                                             |                    |                                   |                     |
| РНОТО С                 | REDIT: Freeport Historic                    | Survey Commit      | tee                               | EIT                 |
| DATE OF                 | - рното: October, 1973                      |                    | AL                                | 10116               |
|                         | VE FILED AT:                                |                    |                                   | Ann                 |
| u                       | Freeport Histo                              | rical Society      | (m) RE                            | CEIVED              |
| 4 IDENTIF               |                                             |                    | 14                                |                     |
| DESCRI                  | BE VIEW, DIRECTION, ETC.                    |                    | MAY                               |                     |
| #7                      | Ambrose Curtis House - V                    | iew towards t      | he north RE                       | GISTE CO            |
|                         |                                             |                    | Vien .                            | MIT TOIL            |
| L                       |                                             |                    | A U.S. GOVERNMENT PRINTING OFFICE | : 1973-729-152/1446 |
|                         |                                             |                    |                                   |                     |

PROPERTY OF THE NATIONAL KEUDIEN

Treeport Historic Survey Committee Oct. 1973

9. Benjamin Waite House View towards the North STATE UNITED STATES DEPARTMENT OF THE INTERIOR Form No. 10-301a Maine NATIONAL PARK SERVICE (7/72)COUNTY NATIONAL REGISTER OF HISTORIC PLACES Cumberland **PROPERTY PHOTOGRAPH FORM** FOR NPS USE ONLY ENTRY NUMBER DATE (Type all entries - attach to or enclose with photograph) S JUN 28 Z NAME 0 COMMON: Harraseeket Historic District AND/OR HISTORIC: 2.200 (2.2) (2.2) (2.2) STREET AND NUMBER: U Various D CITY OR TOWN: 2 Freeport COUNTY: STATE: CODE CODE ----Maine 23 Cumberland 005 5 PHOTO REFERENCE Z PHOTO CREDIT: Freeport Historic Survey Committee October, 1973 DATE OF PHOTO: ш NEGATIVE FILED AT: MAY 9 N Freeport Historical Society ш **IDENTIFICATION** S NATIONAL DESCRIBE VIEW, DIRECTION, ETC. REGIST #9 Benjamin Waite House - View towards the north 1 U.S. GOVERNMENT PRINTING OFFICE: 1973-729-152/1446 II-I