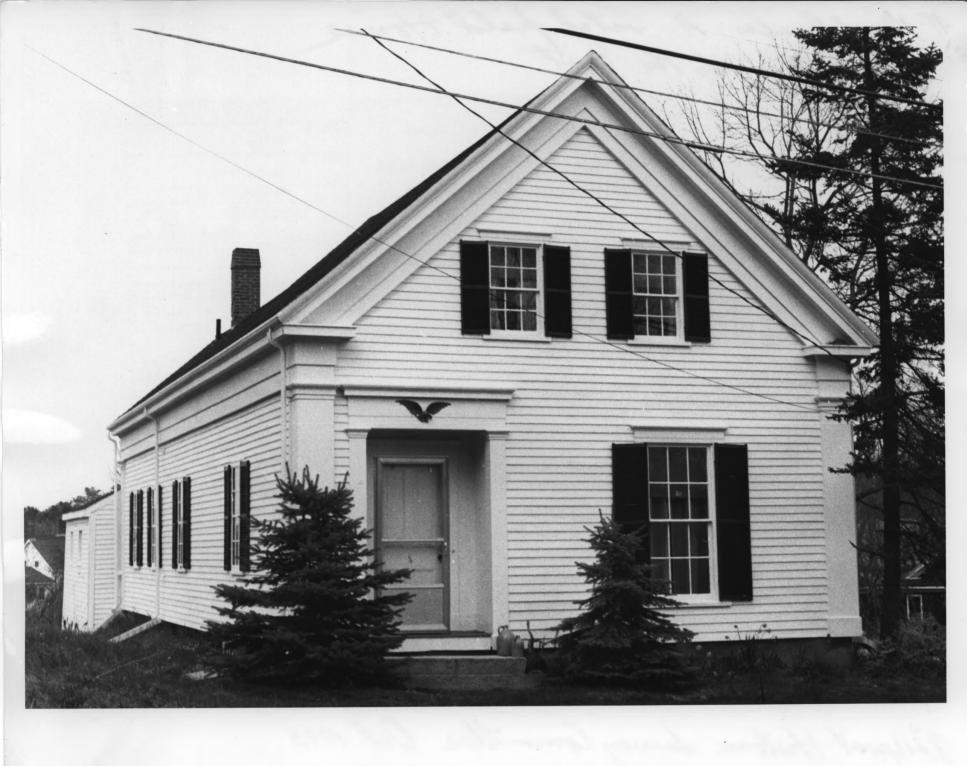

# 4 South Treeport Congregational Church View towards the West

| Form No. 10-30<br>(7/72) | NATIONAL PARK SERVICE                                                   |           | Maine                             |      |
|--------------------------|-------------------------------------------------------------------------|-----------|-----------------------------------|------|
|                          | NATIONAL REGISTER OF HISTORIC PL.                                       | ACES      |                                   |      |
|                          | PROPERTY PHOTOGRAPH FORM                                                |           | Cumberland<br>FOR NPS USE ON      | 1.2  |
|                          |                                                                         |           | ENTRY NUMBER                      | DATE |
| S                        | (Type all entries - attach to or enclose with pho-                      | tograph)  |                                   | -    |
|                          | NE .                                                                    |           | AMN 2 8 19                        | //4  |
|                          | MMON: Harraseeket Historic District                                     |           | 1517                              |      |
| AN                       | D/OR HISTORIC:                                                          |           | A                                 |      |
| - 2. 1.00                | CATION                                                                  |           | /00/ RECEIVED -                   | À    |
| STF                      | REET AND NUMBER:                                                        |           | LY MELENED                        | 7    |
|                          | Various                                                                 |           | MAY 9 1974                        | m .  |
| 2                        | TY OR TOWN:                                                             |           |                                   |      |
|                          | Freeport                                                                |           | H NATIONAL                        | -1   |
| •                        | ATE: CODE                                                               | COUNTY:   | REGISTE                           | CODE |
|                          | Maine 23                                                                | Cumb      | erland                            | 005  |
|                          | DTO REFERENCE                                                           |           | <u> </u>                          |      |
|                          | OTO CREDIT: Freeport Historic Survey Comm                               | ittee     |                                   |      |
|                          | TE OF PHOTO: October, 1973<br>GATIVE FILEPAT: Except Historical Society | _         |                                   |      |
|                          | GATIVE FILED AT: Freeport Historical Society                            | /, Freepo | ort, Maine                        |      |
|                          | NTIFICATION                                                             |           |                                   |      |
|                          | SCRIBE VIEW, DIRECTION, ETC.                                            |           |                                   |      |
|                          | #4 South Freeport Congregational Church                                 | Minu      | house to the state                |      |
|                          | #4 South Freeport Congregational Church                                 | 1 - View  | towards the west.                 |      |
|                          |                                                                         |           |                                   |      |
|                          |                                                                         |           |                                   |      |
|                          |                                                                         |           |                                   |      |
|                          |                                                                         | AUSCON    | FRNMENT PRINTING OFFICE: 1973 700 |      |

Treeport Historic Jurney Committee Oit. 1973

#5 George W. Randell House View towards the North Form No. 10-301a UNITED STATES DEPARTMENT OF THE INTERIOR STATE NATIONAL PARK SERVICE (7/72) Maine COUNTY NATIONAL REGISTER OF HISTORIC PLACES Cumberland PROPERTY PHOTOGRAPH FORM FOR NPS USE ONLY (Type all entries - attach to or enclose with photograph) ENTRY NUMBER S DATE JUN 2 8 1974 Z 1. NAME 0 COMMON: Harraseeket Historic District AND/OR HISTORIC: LOCATION STREET AND NUMBER: U Various CITY OR TOWN: R Freeport F STATE: COUNTY: CODE CODE 5 Maine Cumberland 23 005 PHOTO REFERENCE R. D. Kelly PHOTO CREDIT: RECEIVE September, 1973 DATE OF PHOTO: ш NEGATIVE FILED AT: MAY 9 1974 Maine Historic Preservation Commission ш IDENTIFICATION NATIONAL S DESCRIBE VIEW, DIRECTION, ETC. REGISTER #5 George W. Randall House - View towards the north ☆ U.S. GOVERNMENT PRINTING OFFICE: 1973-729-152/1446 II-I PROPERTY OF THE NATIONAL REGISTER