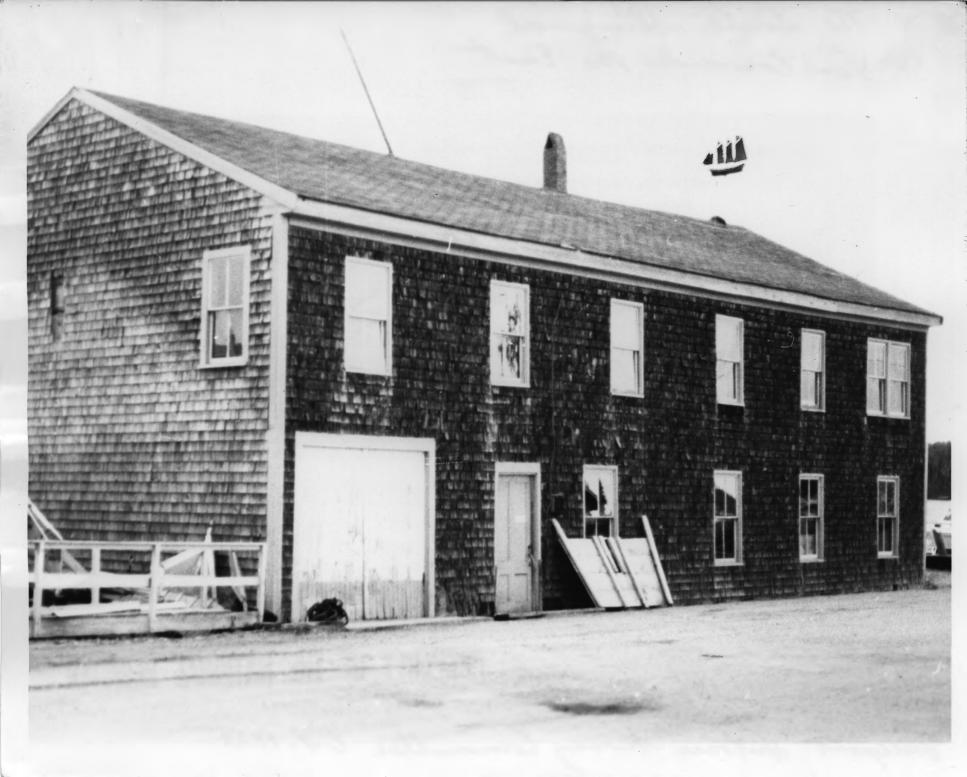

301a Maine NATIONAL PARK SERVICE (7/72)COUNTY NATIONAL REGISTER OF HISTORIC PLACES Cumberland **PROPERTY PHOTOGRAPH FORM** FOR NPS USE ONLY ENTRY NUMBER DATE (Type all entries - attach to or enclose with photograph) S JUN 28 Z NAME 0 COMMON: Harraseeket Historic District AND/OR HISTORIC: 2.200 (2.2) (2.2) (2.2) STREET AND NUMBER: U Various D CITY OR TOWN: 2 Freeport COUNTY: STATE: CODE CODE ----Maine 23 Cumberland 005 5 PHOTO REFERENCE Z PHOTO CREDIT: Freeport Historic Survey Committee October, 1973 DATE OF PHOTO: ш NEGATIVE FILED AT: MAY 9 N Freeport Historical Society ш **IDENTIFICATION** S NATIONAL DESCRIBE VIEW, DIRECTION, ETC. REGIST #9 Benjamin Waite House - View towards the north 1 U.S. GOVERNMENT PRINTING OFFICE: 1973-729-152/1446 II-I

Treeport Astonic Aurury Committee Oct. 1973



| J           |                                                                                                                                      |                                                                                                                                                                                                                                                       |                     |                   |
|-------------|--------------------------------------------------------------------------------------------------------------------------------------|---------------------------------------------------------------------------------------------------------------------------------------------------------------------------------------------------------------