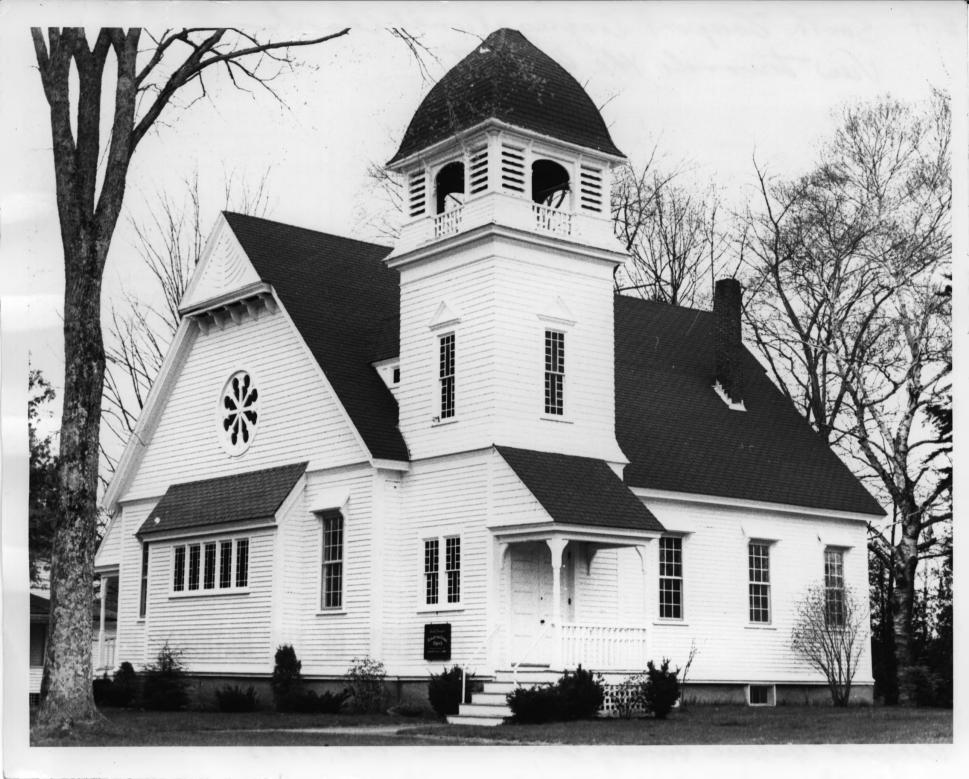

# 4 South Treeport Congregational Church View towards the West

| Form No. 10-30<br>(7/72) | NATIONAL PARK SERVICE                                                   |           | Maine                             |      |
|--------------------------|-------------------------------------------------------------------------|-----------|-----------------------------------|------|
|                          | NATIONAL REGISTER OF HISTORIC PL.                                       | ACES      |                                   |      |
|                          | PROPERTY PHOTOGRAPH FORM                                                |           | Cumberland<br>FOR NPS USE ON      | 1.2  |
|                          |                                                                         |           | ENTRY NUMBER                      | DATE |
| S                        | (Type all entries - attach to or enclose with pho-                      | tograph)  |                                   | -    |
|                          | NE .                                                                    |           | AMN 2 8 19                        | //4  |
|                          | MMON: Harraseeket Historic District                                     |           | 1517                              |      |
| AN                       | D/OR HISTORIC:                                                          |           | A                                 |      |
| - 2. 1.00                | CATION                                                                  |           | /00/ RECEIVED -                   | À    |
| STF                      | REET AND NUMBER:                                                        |           | LY MELENED                        | 7    |
|                          | Various                                                                 |           | MAY 9 1974                        | m .  |
| 2                        | TY OR TOWN:                                                             |           |                                   |      |
|                          | Freeport                                                                |           | H NATIONAL                        | -1   |
| •                        | ATE: CODE                                                               | COUNTY:   | REGISTE                           | CODE |
|                          | Maine 23                                                                | Cumb      | erland                            | 005  |
|                          | DTO REFERENCE                                                           |           | <u> </u>                          |      |
|                          | OTO CREDIT: Freeport Historic Survey Comm                               | ittee     |                                   |      |
|                          | TE OF PHOTO: October, 1973<br>GATIVE FILEPAT: Except Historical Society | _         |                                   |      |
|                          | GATIVE FILED AT: Freeport Historical Society                            | /, Freepo | ort, Maine                        |      |
|                          | NTIFICATION                                                             |           |                                   |      |
|                          | SCRIBE VIEW, DIRECTION, ETC.                                            |           |                                   |      |
|                          | #4 South Freeport Congregational Church                                 | Minu      | house to the state                |      |
|                          | #4 South Freeport Congregational Church                                 | 1 - View  | towards the west.                 |      |
|                          |                                                                         |           |                                   |      |
|                          |                                                                         |           |                                   |      |
|                          |                                                                         |           |                                   |      |
|                          |                                                                         | AUSCON    | FRNMENT PRINTING OFFICE: 1973 700 |      |

Treeport Historic Jurney Committee Oit. 1973

#5 George W. Randell House View towards the North Form No. 10-301a UNITED STATES DEPARTMENT OF THE INTERIOR STATE NATIONAL PARK SERVICE (7/72) Maine COUNTY NATIONAL REGISTER OF HISTORIC PLACES Cumberland PROPERTY PHOTOGRAPH FORM FOR NPS USE ONLY (Type all entries - attach to or enclose with photograph) ENTRY NUMBER S DATE JUN 2 8 1974 Z 1. NAME 0 COMMON: Harraseeket Historic District AND/OR HISTORIC: LOCATION STREET AND NUMBER: U Various CITY OR TOWN: R Freeport F STATE: COUNTY: CODE CODE 5 Maine Cumberland 23 005 PHOTO REFERENCE R. D. Kelly PHOTO CREDIT: RECEIVE September, 1973 DATE OF PHOTO: ш NEGATIVE FILED AT: MAY 9 1974 Maine Historic Preservation Commission ш IDENTIFICATION NATIONAL S DESCRIBE VIEW, DIRECTION, ETC. REGISTER #5 George W. Randall House - View towards the north ☆ U.S. GOVERNMENT PRINTING OFFICE: 1973-729-152/1446 II-I PROPERTY OF THE NATIONAL REGISTER