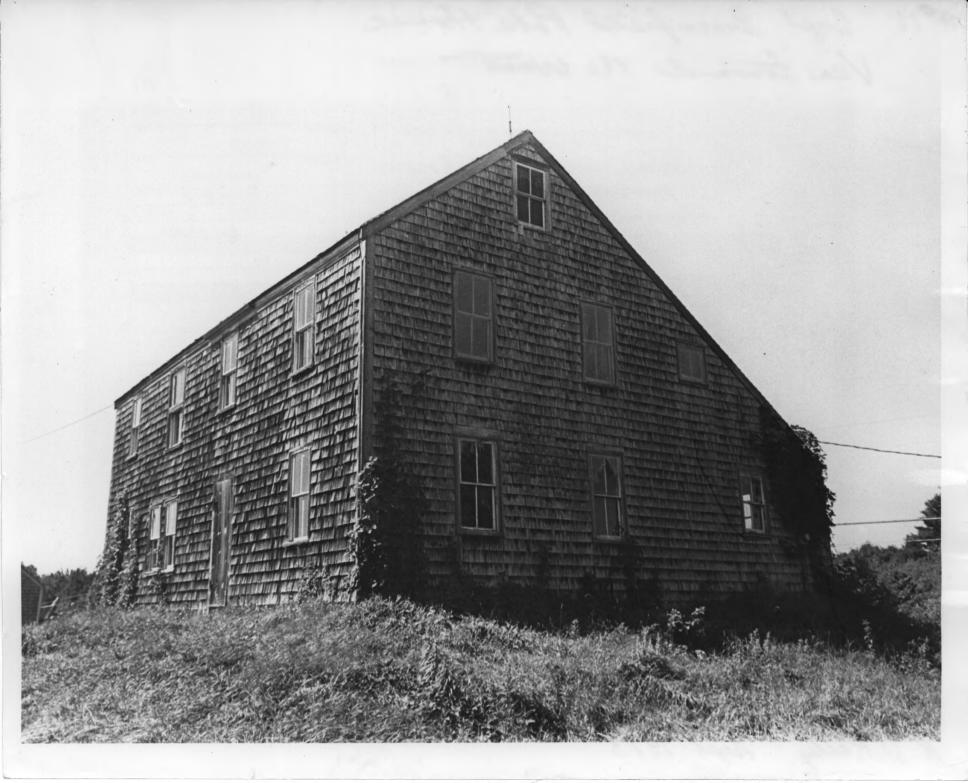

# 7 amboose Curtis House View towards the North

|                         |                                             | • .                |                                   |                     |
|-------------------------|---------------------------------------------|--------------------|-----------------------------------|---------------------|
| orm No. 10-301a<br>/72) | UNITED STATES DEPARTMENT<br>NATIONAL PARK S |                    | Maine                             |                     |
|                         | NATIONAL REGISTER OF                        | ISTORIC PLAC       | COUNTY                            |                     |
|                         | NATIONAL REDISTER OF I                      | II JI OKICI LAC    | Cumber1                           | and                 |
| ×.                      | PROPERTY PHOTOGRA                           | PH FORM            | FOR NPS                           | USE ONLY            |
|                         | (Type all entries - attach to or en         | close with photos  | ENTRY NUMB                        | ER DAT              |
| 2                       | (Type an entries attach to or en            | ierose with photog | (apri)                            | JUN 2 8 1974        |
| Z I. NAME               |                                             |                    |                                   |                     |
| COMMON                  | Harraseeket Historic D                      | istrict            |                                   |                     |
| AND/OR                  | HISTORIC:                                   |                    |                                   |                     |
| - 2. LOCATIC            | )N                                          |                    |                                   |                     |
| STREET                  | AND NUMBER:                                 |                    |                                   |                     |
| Var                     | ious                                        |                    |                                   |                     |
| CITY OR                 | TOWN:                                       |                    |                                   |                     |
| ∠ Free                  | eport                                       |                    |                                   |                     |
| STATE:                  |                                             | CODE CO            | DUN TY:                           | co                  |
| n Maiı                  |                                             | 23                 | Cumberland                        | 00                  |
| Z 3. PHOTOR             |                                             |                    |                                   |                     |
| РНОТО С                 | REDIT: Freeport Historic                    | Survey Commit      | tee                               | EIT                 |
| DATE OF                 | - рното: October, 1973                      |                    | AL                                | 10116               |
|                         | VE FILED AT:                                |                    |                                   | Ann                 |
| u                       | Freeport Histo                              | rical Society      | (m) RE                            | CEIVED              |
| 4 IDENTIF               |                                             |                    | 14                                |                     |
| DESCRI                  | BE VIEW, DIRECTION, ETC.                    |                    | MAY                               |                     |
| #7                      | Ambrose Curtis House - V                    | iew towards t      | he north RE                       | GISTE CO            |
|                         |                                             |                    | Vien .                            | MIT TOIL            |
| L                       |                                             |                    | A U.S. GOVERNMENT PRINTING OFFICE | : 1973-729-152/1446 |
|                         |                                             |                    |                                   |                     |

PROPERTY OF THE NATIONAL KEUDIEN

Treeport Historic Survey Committee Oct. 1973

9. Benjamin Waite House View towards the North STATE UNITED STATES DEPARTMENT OF THE INTERIOR Form No. 10-301a Maine NATIONAL PARK SERVICE (7/72)COUNTY NATIONAL REGISTER OF HISTORIC PLACES Cumberland **PROPERTY PHOTOGRAPH FORM** FOR NPS USE ONLY ENTRY NUMBER DATE (Type all entries - attach to or enclose with photograph) S JUN 28 Z NAME 0 COMMON: Harraseeket Historic District AND/OR HISTORIC: 2.200 (2.2) (2.2) (2.2) STREET AND NUMBER: U Various D CITY OR TOWN: 2 Freeport COUNTY: STATE: CODE CODE ----Maine 23 Cumberland 005 5 PHOTO REFERENCE Z PHOTO CREDIT: Freeport Historic Survey Committee October, 1973 DATE OF PHOTO: ш NEGATIVE FILED AT: MAY 9 N Freeport Historical Society ш **IDENTIFICATION** S NATIONAL DESCRIBE VIEW, DIRECTION, ETC. REGIST #9 Benjamin Waite House - View towards the north 1 U.S. GOVERNMENT PRINTING OFFICE: 1973-729-152/1446 II-I