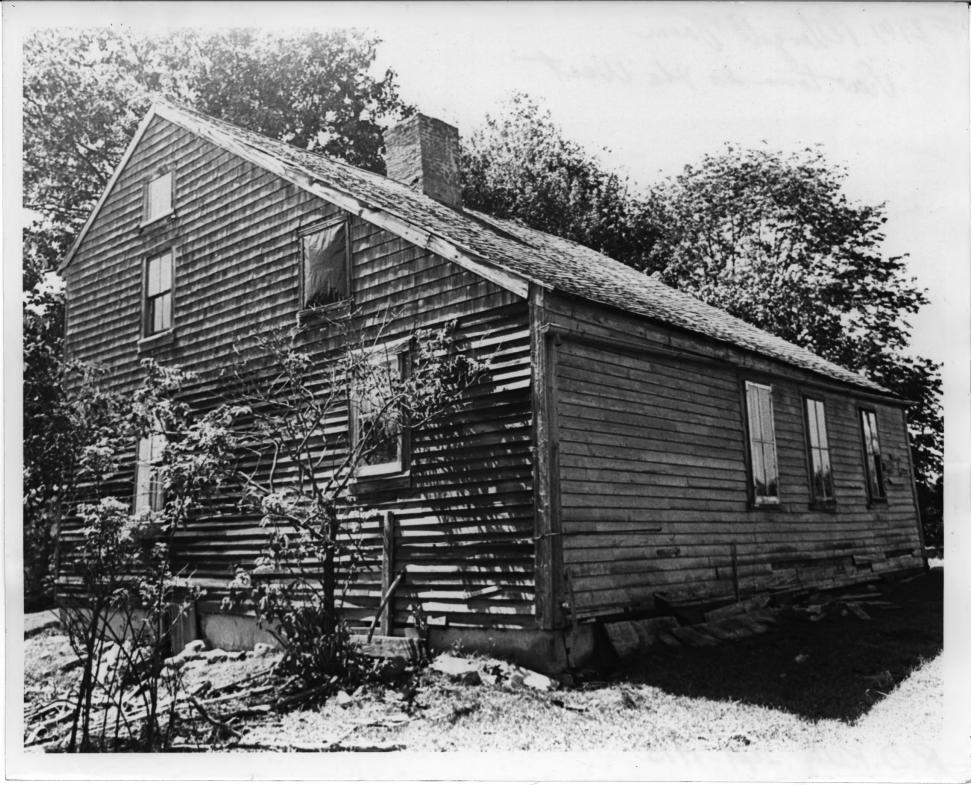

# 4 South Treeport Congregational Church View towards the West

| Form No. 10-30<br>(7/72) | NATIONAL PARK SERVICE                                                   |           | Maine                             |      |
|--------------------------|-------------------------------------------------------------------------|-----------|-----------------------------------|------|
|                          | NATIONAL REGISTER OF HISTORIC PL.                                       | ACES      |                                   |      |
|                          | PROPERTY PHOTOGRAPH FORM                                                |           | Cumberland<br>FOR NPS USE ON      | 1.2  |
|                          |                                                                         |           | ENTRY NUMBER                      | DATE |
| S                        | (Type all entries - attach to or enclose with pho-                      | tograph)  |                                   | -    |
|                          | NE .                                                                    |           | AMN 2 8 19                        | //4  |
|                          | MMON: Harraseeket Historic District                                     |           | 1517                              |      |
| AN                       | D/OR HISTORIC:                                                          |           | A                                 |      |
| - 2. 1.00                | CATION                                                                  |           | /00/ RECEIVED -                   | À    |
| STF                      | REET AND NUMBER:                                                        |           | LY MELENED                        | 7    |
|                          | Various                                                                 |           | MAY 9 1974                        | m .  |
| 2                        | TY OR TOWN:                                                             |           |                                   |      |
|                          | Freeport                                                                |           | H NATIONAL                        | -1   |
| •                        | ATE: CODE                                                               | COUNTY:   | REGISTE                           | CODE |
|                          | Maine 23                                                                | Cumb      | erland                            | 005  |
|                          | DTO REFERENCE                                                           |           | <u> </u>                          |      |
|                          | OTO CREDIT: Freeport Historic Survey Comm                               | ittee     |                                   |      |
|                          | TE OF PHOTO: October, 1973<br>GATIVE FILEPAT: Except Historical Society | _         |                                   |      |
|                          | GATIVE FILED AT: Freeport Historical Society                            | /, Freepo | ort, Maine                        |      |
|                          | NTIFICATION                                                             |           |                                   |      |
|                          | SCRIBE VIEW, DIRECTION, ETC.                                            |           |                                   |      |
|                          | #4 South Freeport Congregational Church                                 | Minu      | house to the state                |      |
|                          | #4 South Freeport Congregational Church                                 | 1 - View  | towards the west.                 |      |
|                          |                                                                         |           |                                   |      |
|                          |                                                                         |           |                                   |      |
|                          |                                                                         |           |                                   |      |
|                          |                                                                         | AUSCON    | FRNMENT PRINTING OFFICE: 1973 700 |      |

Treeport Historic Jurney Committee Oit. 1973

#5 George W. Randell House View towards the North Form No. 10-301a UNITED STATES DEPARTMENT OF THE INTERIOR STATE NATIONAL PARK SERVICE (7/72) Maine COUNTY NATIONAL REGISTER OF HISTORIC PLACES Cumberland PROPERTY PHOTOGRAPH FORM FOR NPS USE ONLY (Type all entries - attach to or enclose with photograph) ENTRY NUMBER S DATE JUN 2 8 1974 Z 1. NAME 0 COMMON: Harraseeket Historic District AND/OR HISTORIC: LOCATION STREET AND NUMBER: U Various CITY OR TOWN: R Freeport F STATE: COUNTY: CODE CODE 5 Maine Cumberland 23 005 PHOTO REFERENCE R. D. Kelly PHOTO CREDIT: RECEIVE September, 1973 DATE OF PHOTO: ш NEGATIVE FILED AT: MAY 9 1974 Maine Historic Preservation Commission ш IDENTIFICATION NATIONAL S DESCRIBE VIEW, DIRECTION, ETC. REGISTER #5 George W. Randall House - View towards the north ☆ U.S. GOVERNMENT PRINTING OFFICE: 1973-729-152/1446 II-I PROPERTY OF THE NATIONAL REGISTER