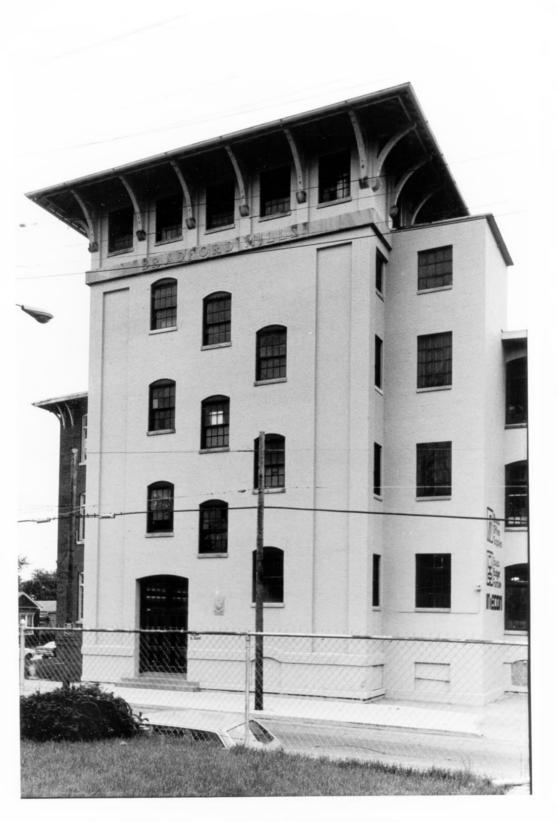

Hugh Foshee May 1981 Lou. Landmarks Commission 727 W. Main St. 40202

Photo 13. Bradford Mills.

View of tower, from northwest.

106-30a

Textile Mills of Kentucky Louisville, Jefferson County, Kentucky

Hugh Foshee May 1981 Lou. Landmarks Commission 727 W. Main St. 40202