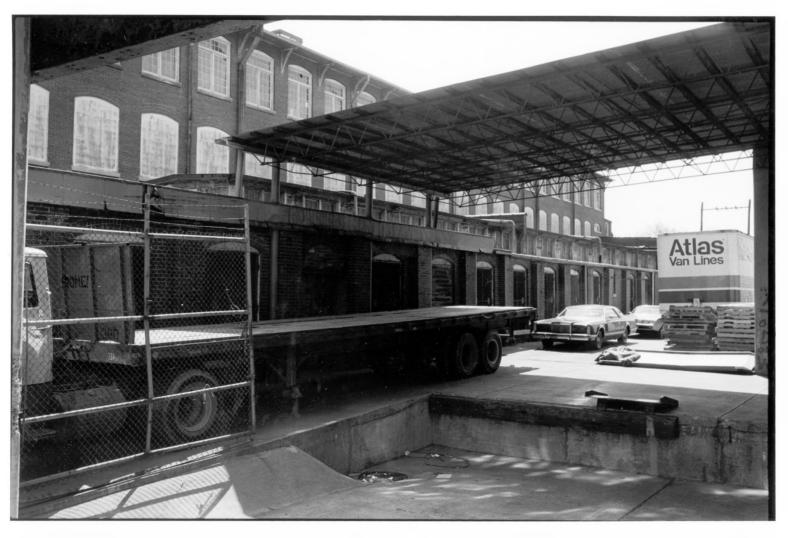

Textile Mills of Louisville Louisville, Jefferson County, Kentucky

Hugh Foshee May 1981 Lou. Landmarks Commission

727 W. Main St. 40202

Photo 12. Bradford Mills, from north.

106 - 29a



Textile Mills of Louisville Louisville, Jefferson County, Kentucky

Hugh Foshee May 1981 Lou. Landmarks Commission 727 W. Main St. 40202

Photo 13. Bradford Mills.

View of tower, from northwest.

106-30a



Textile Mills of Kentucky Louisville, Jefferson County, Kentucky

Hugh Foshee May 1981 Lou. Landmarks Commission 727 W. Main St. 40202

Photo 14. Bradford Mills. 1924 addition, from west.

106-31a



Louisville, Jefferson County. Kentucky Hugh Foshee April 1982 Lou, Landmarks Commission 727 W. Main St., Louisville Bradford Mills.

Textile Mills of Louisville

Photo 15. Bradford Mills, west side, viewed from west.