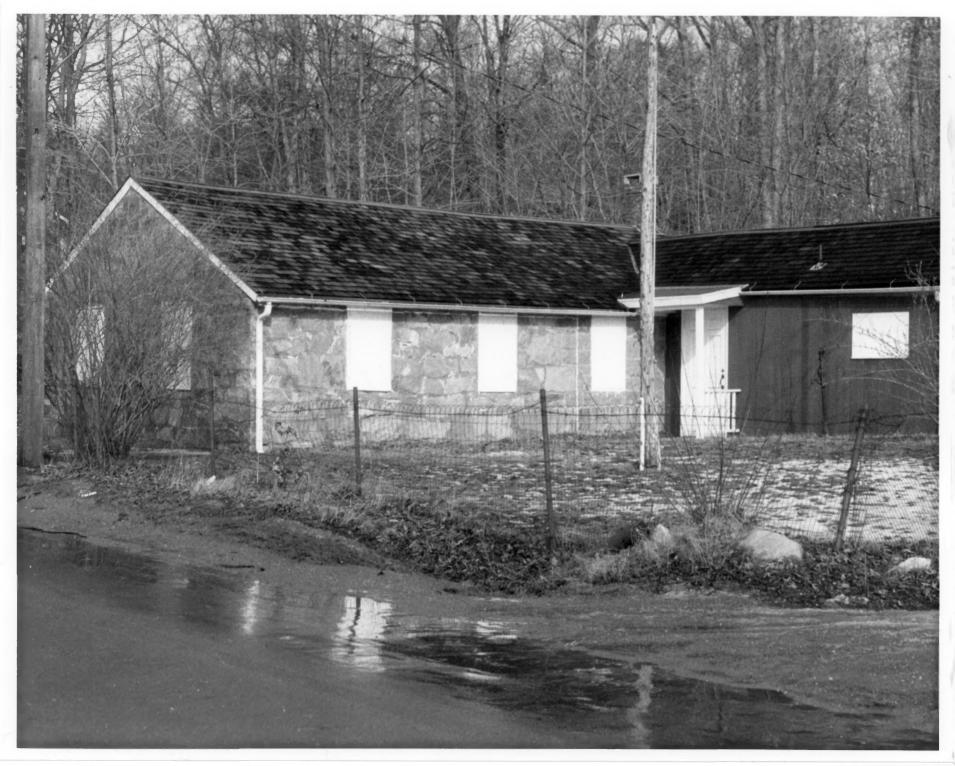

- Old Stone School Wolcott, CT
- S. Ryan, photo, 1/79
  Filed with Connecticut Historical
  Commission, Hartford, CT

Exterior. front. south view.

Wolcott, CT
S. Ryan, photo, 1/79
Filed with Connecticut Historical