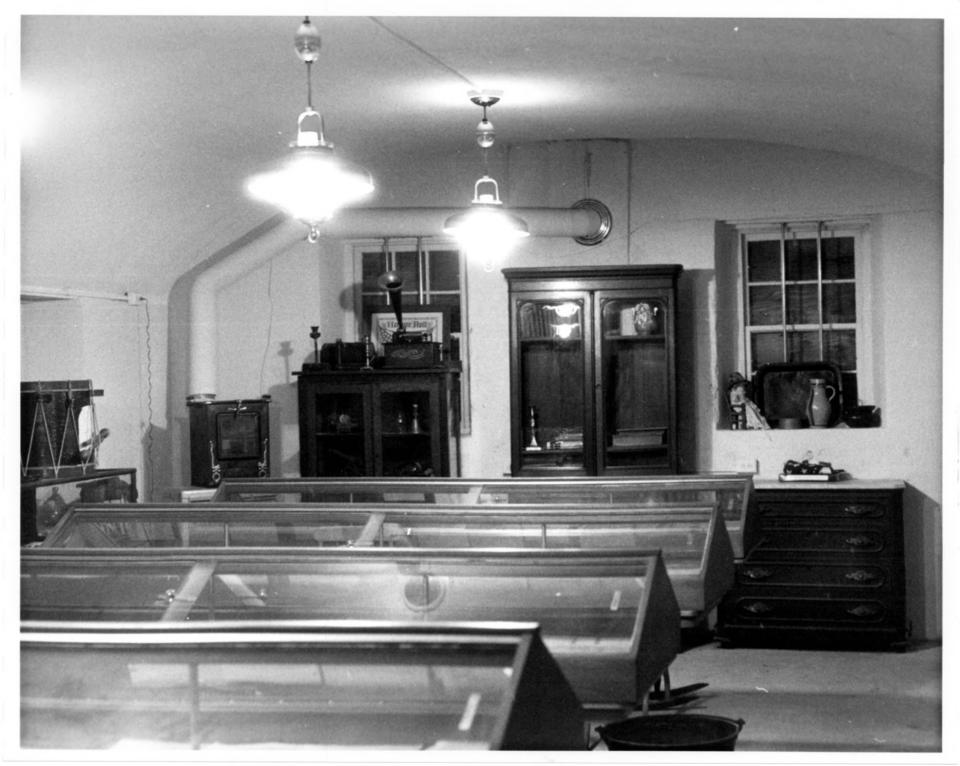

Filed with Connecticut Historical Commission, Hartford, CT Interior, detail, northeast wall, southwest view.

Filed with Connecticut Historical
Commission, Hartford, CT

Interior, detail, writing shelf,
west corner of room, northeast
view.