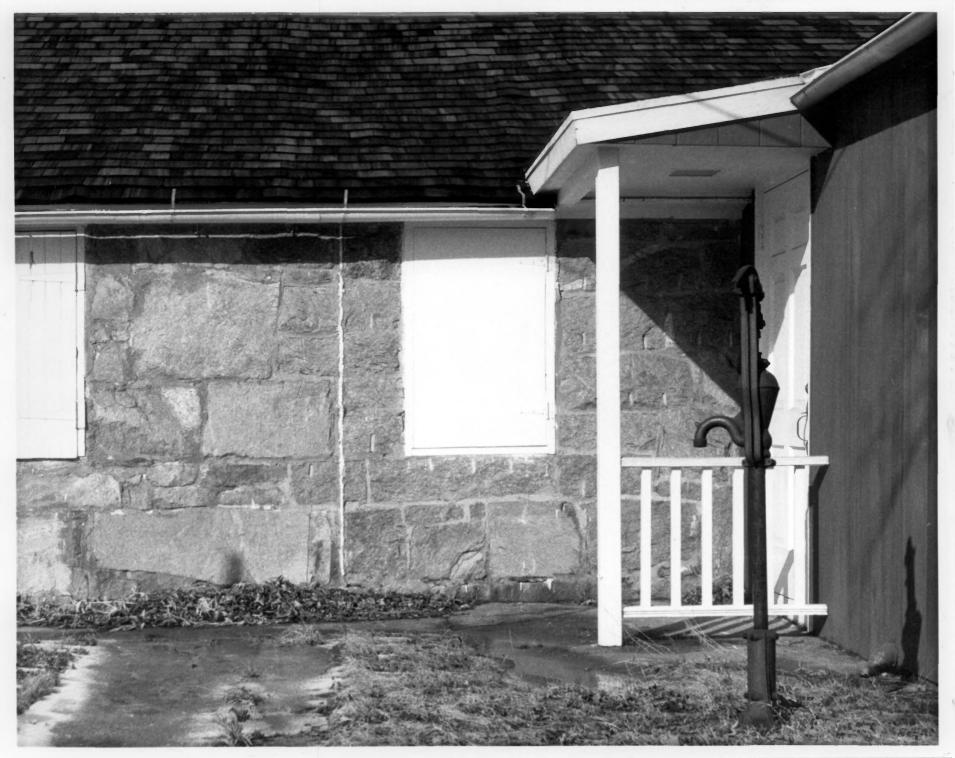

Old Stone School

Commission, Hartford, CT Exterior, rear, east view.

Old Stone School Wolcott, CT

S. Ryan, photo, 1/79

Commission, Hartford, CT
Exterior, detail, stonework at juneture of original building and
extension, southeast wall,
southeast view.