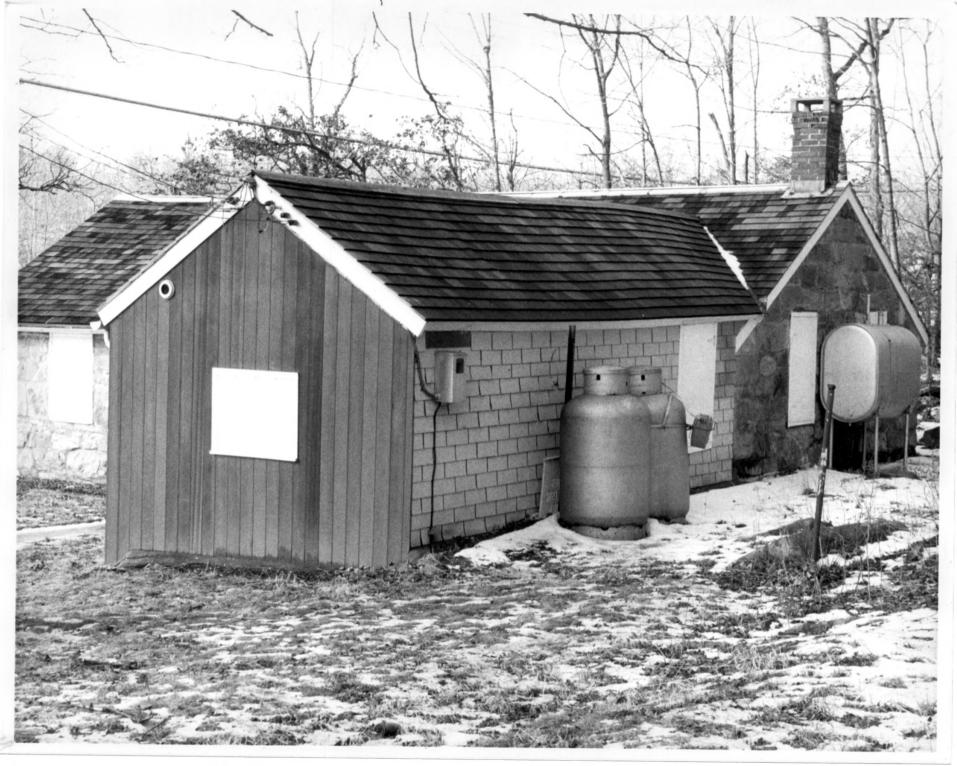

Filed with Connecticut Historical

Wolcott, CT
S. Ryan, photo, 1/79
Filed with Connecticut Historical

Old Stone School

Commission, Hartford, CT
Outhouse, southeast view.

4

Wolcott, CT S. Ryan, photo, 1/79

Old Stone School