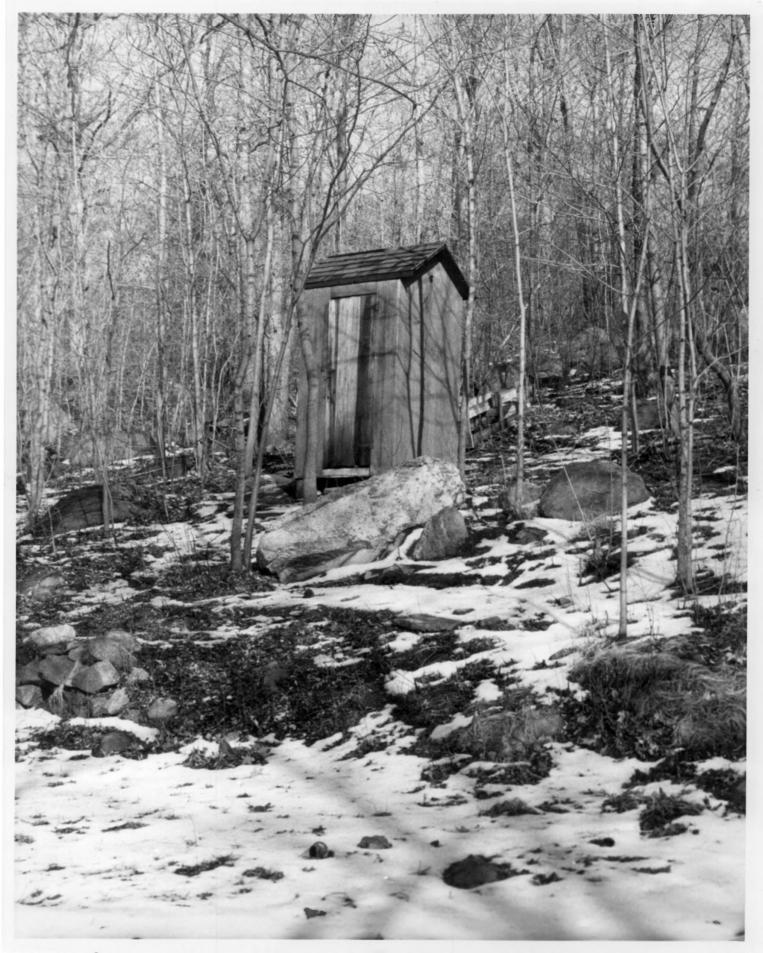

Filed with Connecticut Historical

Wolcott, CT
S. Ryan, photo, 1/79
Filed with Connecticut Historical

Old Stone School

Commission, Hartford, CT
Outhouse, southeast view.

4

Wolcott, CT S. Ryan, photo, 1/79

Old Stone School