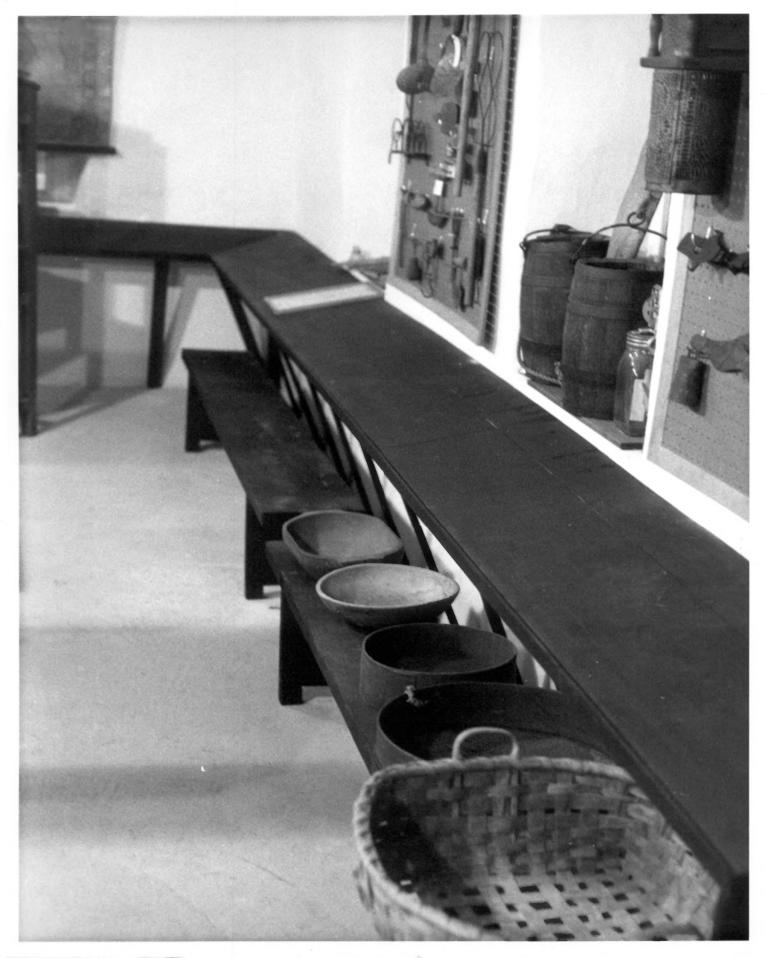

Wolcott, CT
- S. Ryan, photo, 1/79
  Filed with Connecticut Historical
  Commission, Hartford, CT

Exterior. front. south view.



Wolcott, CT
S. Ryan, photo, 1/79
Filed with Connecticut Historical

Old Stone School

Commission, Hartford, CT Exterior, rear, east view.



Old Stone School Wolcott, CT

S. Ryan, photo, 1/79

Commission, Hartford, CT
Exterior, detail, stonework at juneture of original building and
extension, southeast wall,
southeast view.

Filed with Connecticut Historical



Wolcott, CT
S. Ryan, photo, 1/79
Filed with Connecticut Historical

Old Stone School

Commission, Hartford, CT
Outhouse, southeast view.

4



Wolcott, CT S. Ryan, photo, 1/79

Old Stone School

Filed with Connecticut Historical Commission, Hartford, CT Interior, detail, northeast wall, southwest view.



Filed with Connecticut Historical
Commission, Hartford, CT

Interior, detail, writing shelf,
west corner of room, northeast
view.

Old Stone School

S. Ryan, photo, 1/79

Wolcott, CT