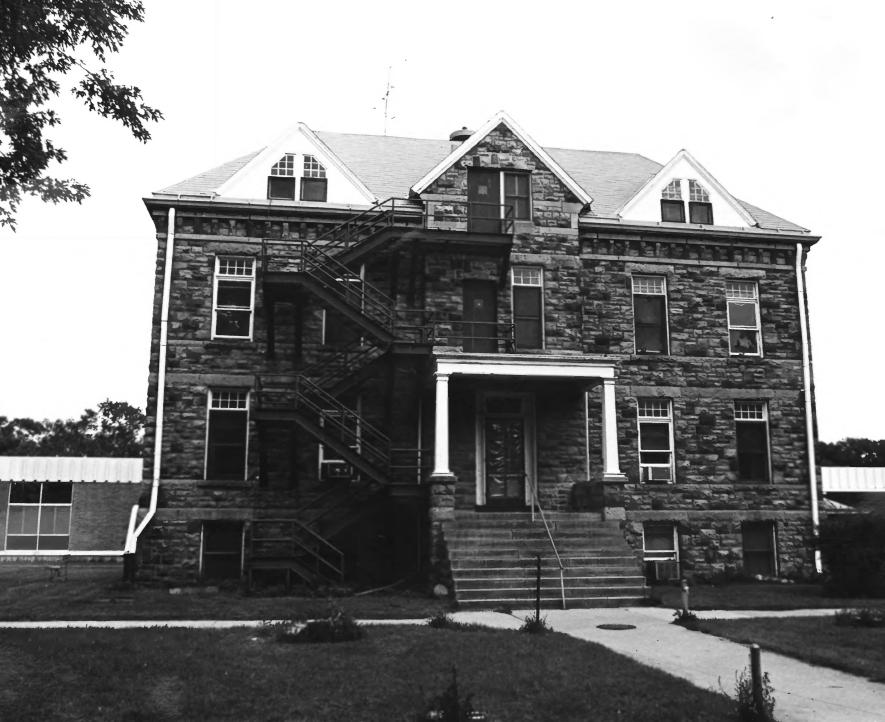

Vessey Building, Human Services Center
Northern & Central Townships of
Yankton County, South Dakota
Historical Preservation Staff
June 1977
Historical Preservation Center
Camera Facing Southwest
Photo