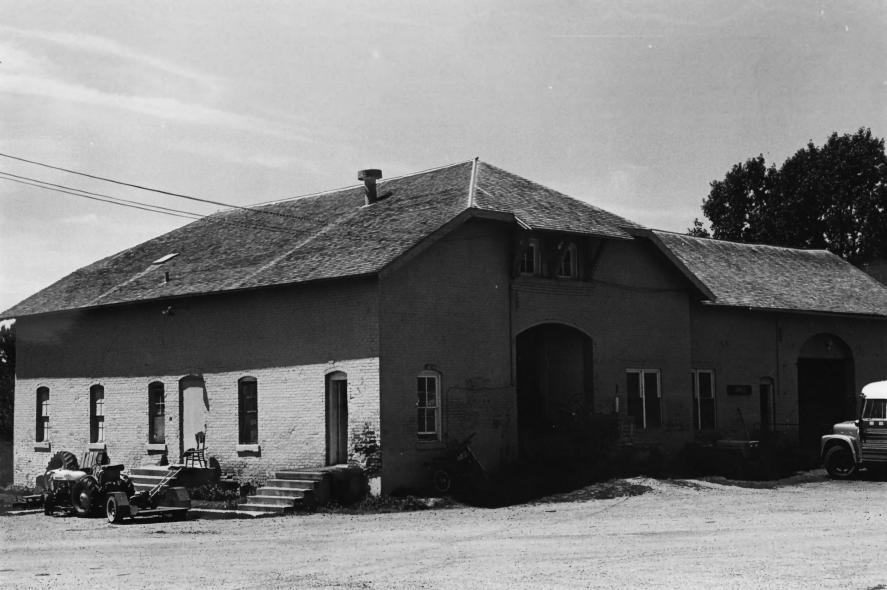

Northern & Gentral Townships of Yankton Multiple Resource Area (Partial Inventory)

Maintenance Building, Human Services Center Northern & Central Townships of Yankton County, South Dakota Historical Preservation Staff June 1977 Historical Preservation Center Camera Facing Southwest Photo 100 185