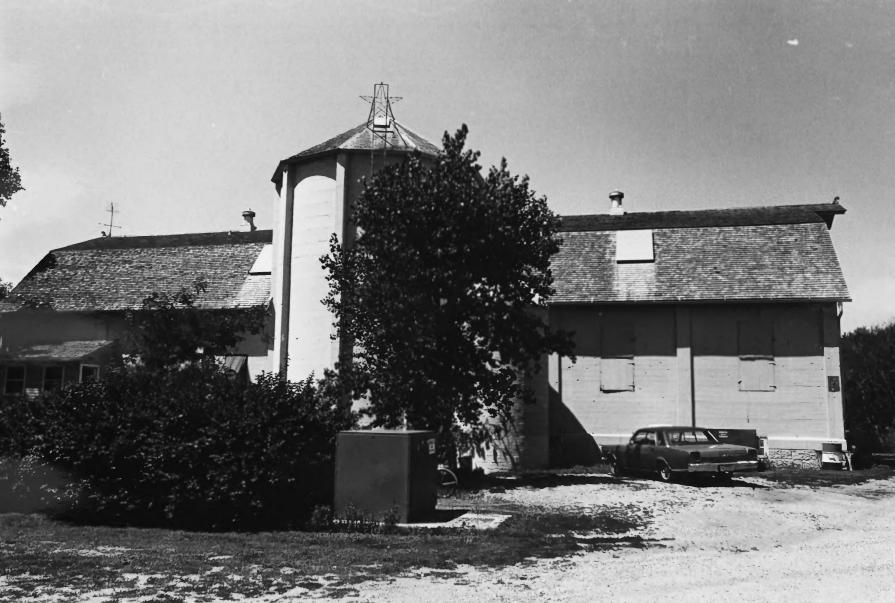

Northern & Central Townships of Yankton Multiple Resource Area (Partial Inventory)

1980

Dairy Barn, Human Services Center Northern & Central Townships of Yankton County, South Dakota Historical Preservation Staff June 1977 Historical Preservation Center Camera Facing Southwest Photo HIS # 100