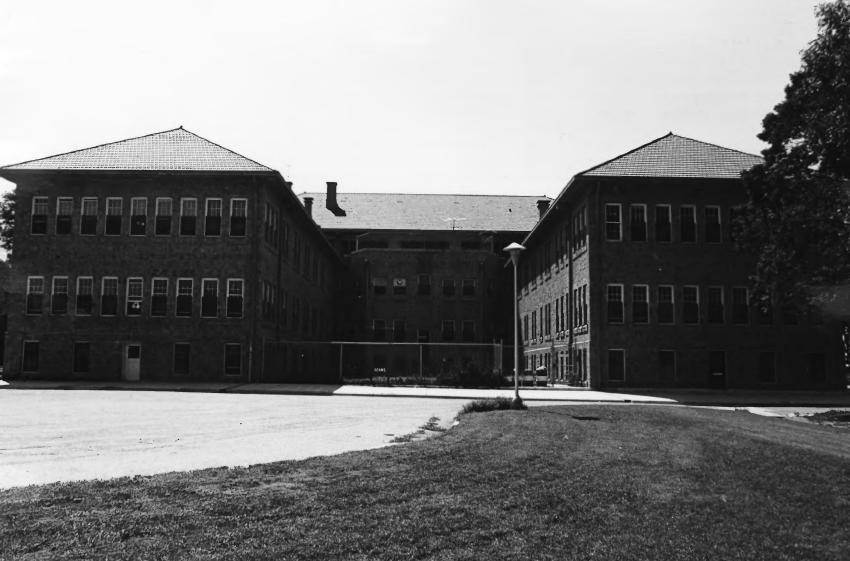

NORTHERN & CENTRAL TOWNSHIPS OF YANKTON MULTIPLE RESOURCE AREA (PARTIAL INVENTORY)

Meade Building, Human Services Center Northern & Central Townships of Yankton County, South Dakota Historical Preservation Staff June 1977 Historical Preservation Center Camera Facing North
Photo