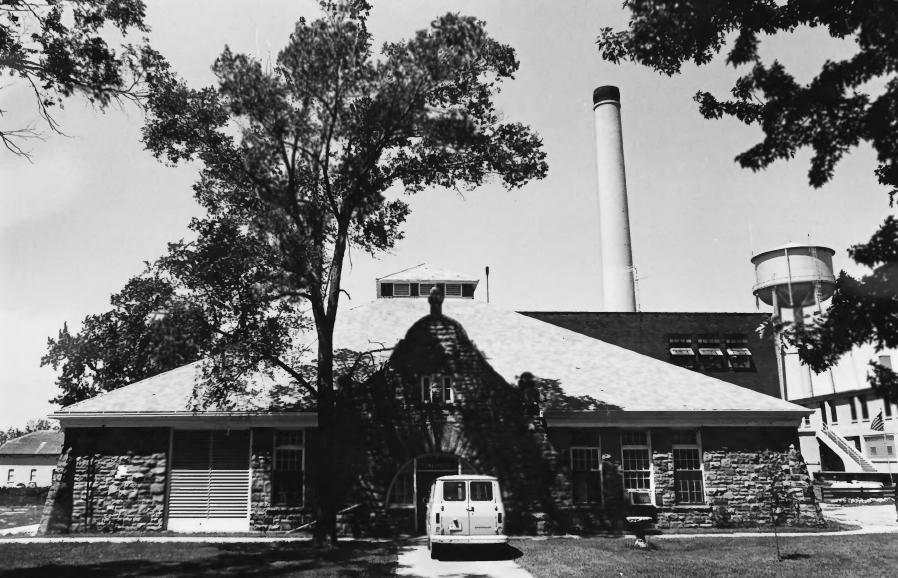

NORTHERN & CENTRAL TOWNSHIPS OF YANKTON MULTIPLE RESOURCE AREA (PARTIAL INVENTORY)

1200

Power Plant Building, Human Services Center Northern & Central Townships of Yankton County, South Dakota Historical Preservation Staff June 1977 Historical Preservation Center Camera Facing Southwest Photo \$ 103 08 #86