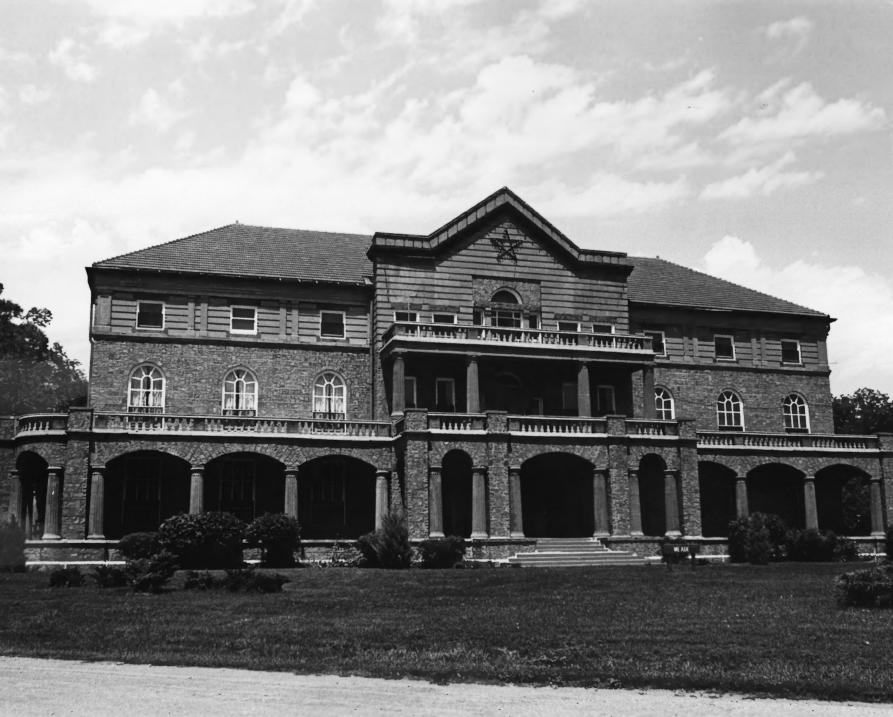

Northern & Gentral Townships of Yankton Multiple Resource Area (Partial Inventory)

*e 1980* 

Mellette Building, Human Services Center Northern & Central Townships of Yankton County, South Dakota Historical Preservation Staff June 1977 Historical Preservation Center Camera Facing Northeast Photo N99 0118492