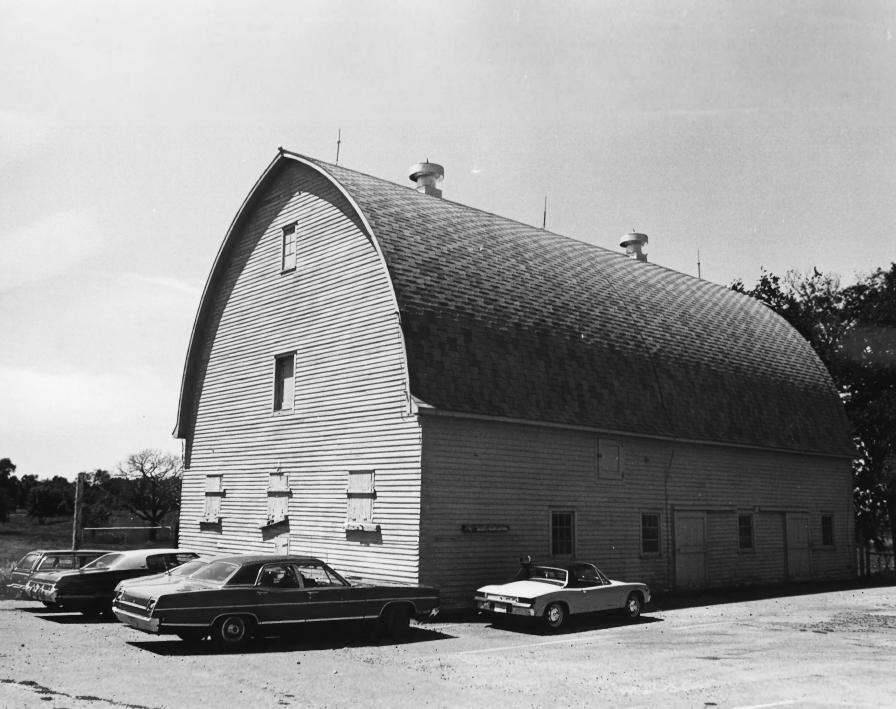

NORTHERN & CENTRAL TOWNSHIPS OF YANKTON MULTIPLE RESOURCE AREA (PARTIAL INVENTORY)

Bowed Truss Barn, Human Services Center Northern & Central Townships of Yankton County, South Dakota Historical Preservation Staff June 1977 Historical Preservation Center Camera Facing Northwest Photo #954 84/18