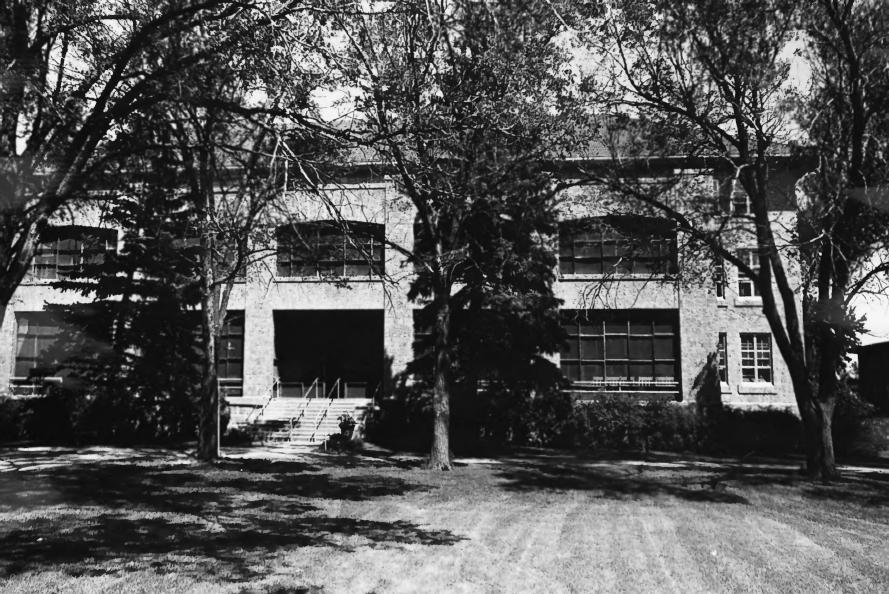

Vessey Building, Human Services Center
Northern & Central Townships of
Yankton County, South Dakota
Historical Preservation Staff
June 1977
Historical Preservation Center
Camera Facing Southwest
Photo