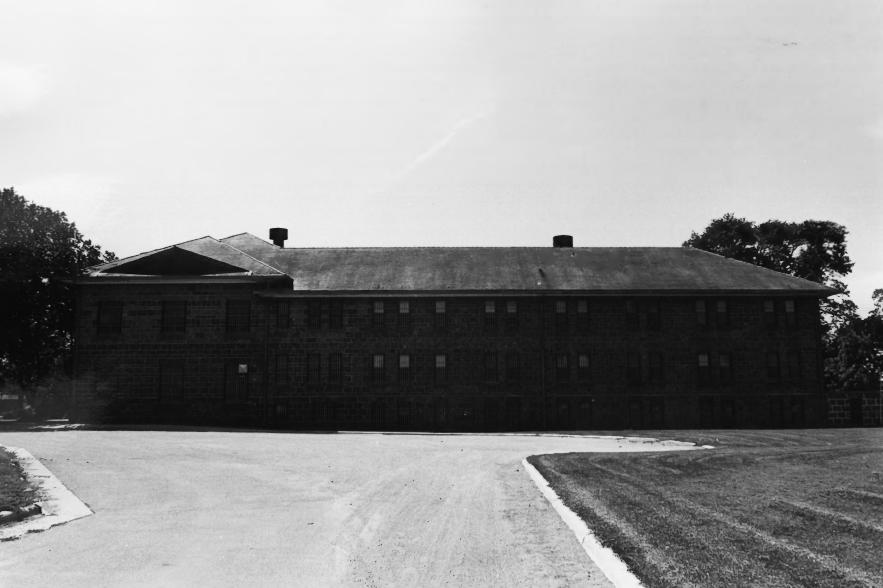

NORTHERN & CENTRAL TOWNSHIPS OF YANKTON MULTIPLE RESOURCE AREA (PARTIAL INVENTORY)

Adams Building, Human Services Center Northern & Central Townships of Yankton County, South Dakota Historical Preservation Staff June 1977 Historical Preservation Center Camera Facing West Photo \*\*\*33

NORTHERN & CENTRAL TOWNSHIPS OF YANKTON MULTIPLE RESOURCE AREA (PARTIAL INVENTORY)

Adams Building, Human Services Center Northern & Central Townships of Yankton County, South Dakota Historical Preservation Staff June 1977 Historical Preservation Center Camera Facing East Photo 73 76/14