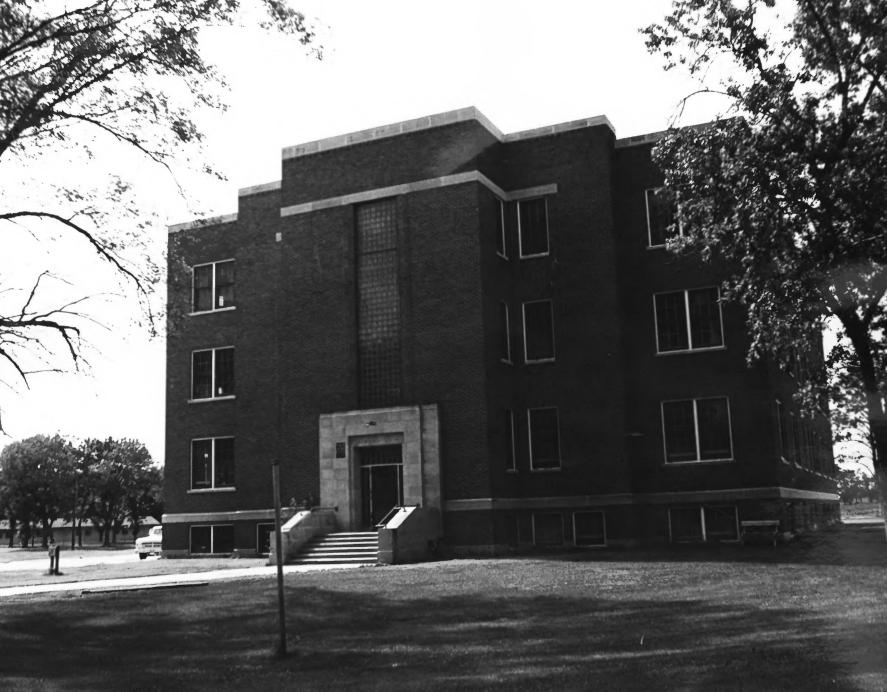

NORTHERN & CENTRAL TOWNSHIPS OF YANKTON

MULTIPLE RESOURCE AREA (PARTIAL INVENTORY) APR 1 6 1980

Herried Building, Human Services Center Northern & Central Townships of Yankton County, South Dakota Historical Preservation Staff June 1977 Historical Preservation Center Camera Facing Northwest Photo