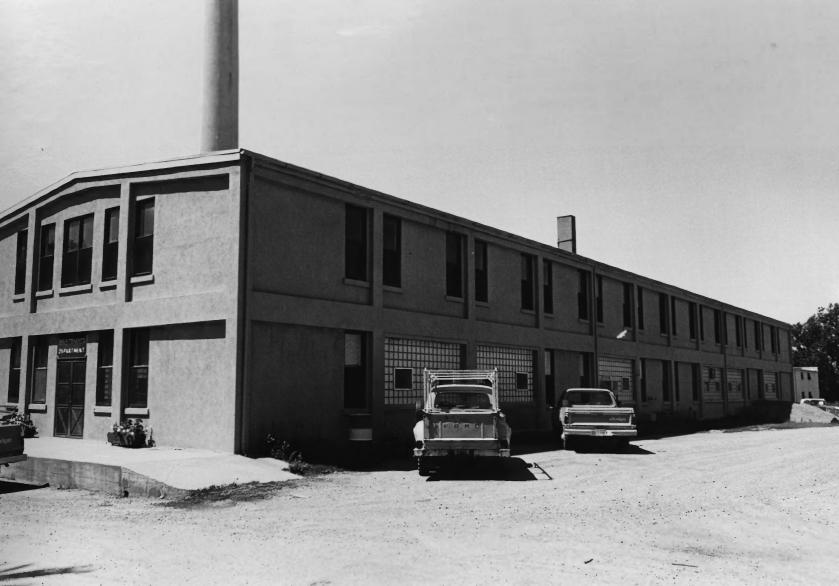

Northern & Gentral Townships of Yankton Multiple Resource Area (Partial Inventory)

Maintenance Building, Human Services Center Northern & Central Townships of Yankton County, South Dakota Historical Preservation Staff June 1977 Historical Preservation Center Camera Facing Southwest Photo 100 185