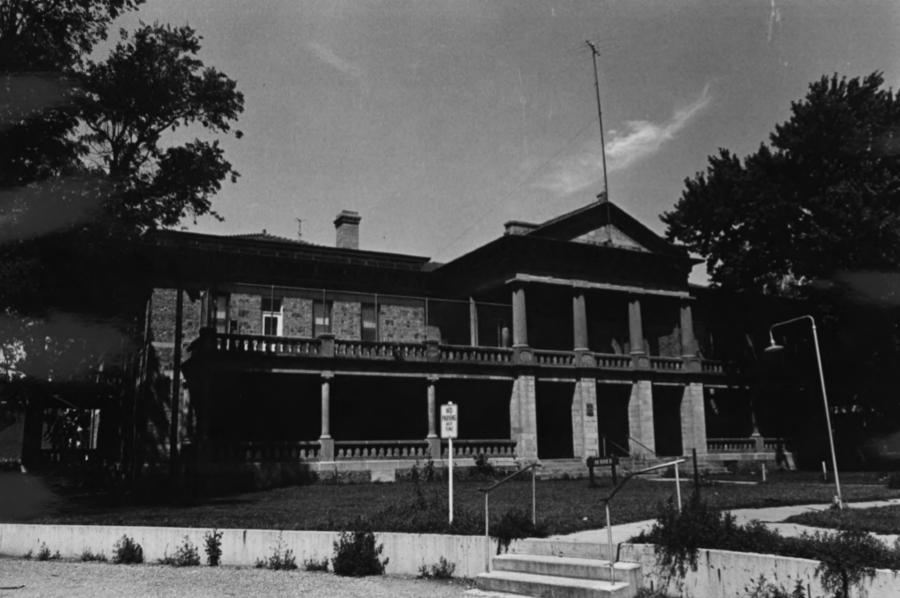

Northern & Central Townships of Yankton
) Multiple Resource Area (Partial Inventory)

Ordway Building, Human Services Center Northern & Central Townships of Yankton County, South Dakota Historical Preservation Staff June 1977 Historical Preservation Center Camera Facing West

Northern & Gentral Townships of Yankton Multiple Resource Area (Partial Inventory)

Urdway Building, Human Services Center
Northern & Central Townships of
Yankton County, South Dakota
Historical Preservation Staff
June 1977
Historical Preservation Center
Camera Facing Northwest
Photo