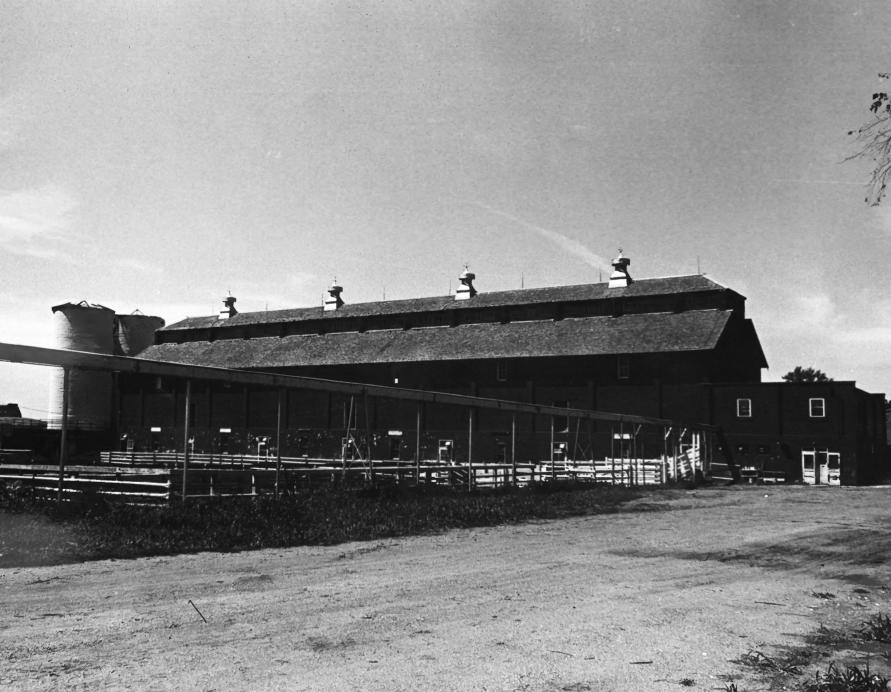

Northern & Central Townships of Yankton Multiple Resource Area (Partial Inventory)

1980

Dairy Barn, Human Services Center Northern & Central Townships of Yankton County, South Dakota Historical Preservation Staff June 1977 Historical Preservation Center Camera Facing Southwest Photo HIS # 100