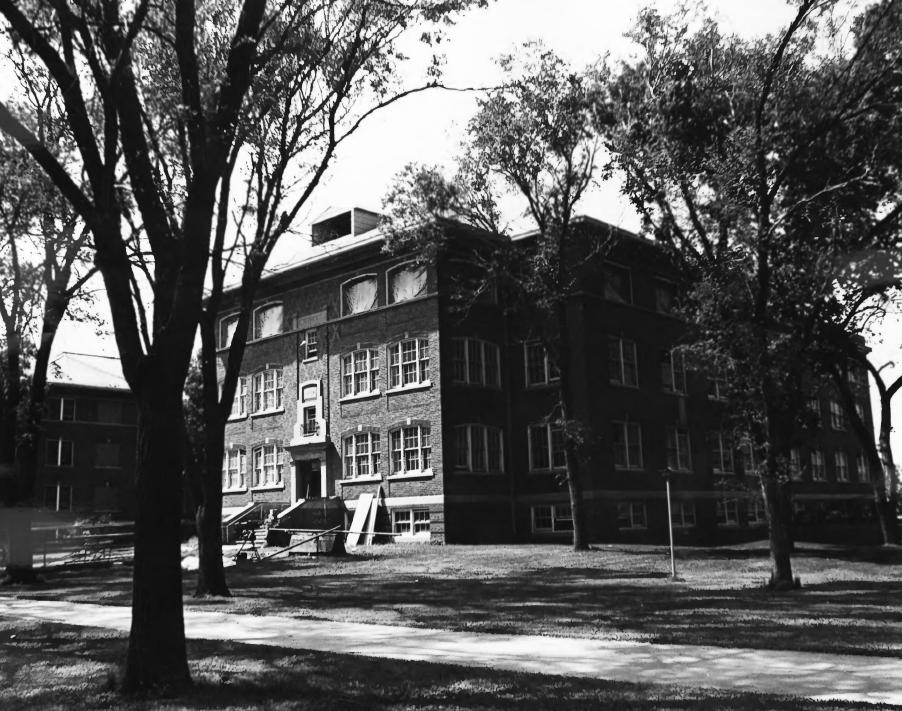

Northern & Gentral Townships of Yankton Multiple Resource Area (Partial Inventory)

*e 1980* 

Mellette Building, Human Services Center Northern & Central Townships of Yankton County, South Dakota Historical Preservation Staff June 1977 Historical Preservation Center Camera Facing Northeast Photo N99 0118492