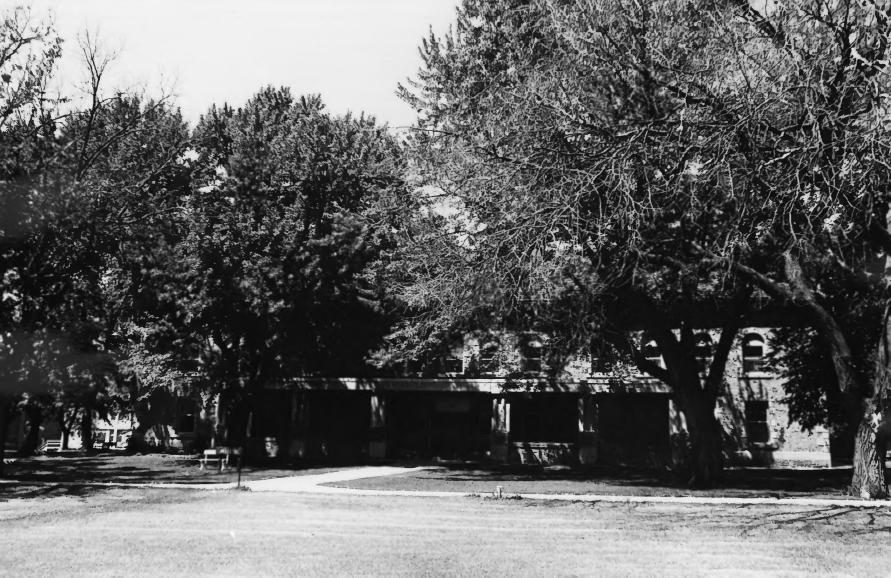

Burbank Bullding, Human Services Center

Northern & Central Townships of Yankton County, South Dakota Historical Preservation Staff

Historical Preservation Center

June 1977

Burbank Building, Human Services Center Northern & Central Townships of Yankton County, South Dakota Historical Preservation Staff OCT 1 1 1979 June 1977 Historical Preservation Center Camera Facing South Photo 19 = 1/4 90