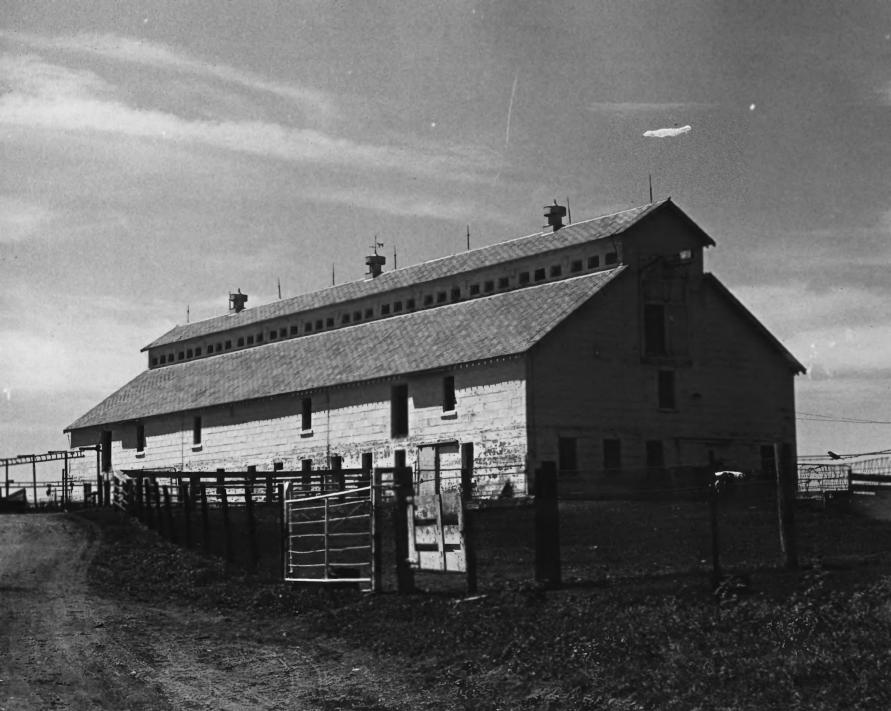

NORTHERN & CENTRAL TOWNSHIPS OF YANKTON MULTIPLE RESOURCE AREA (PARTIAL INVENTORY)

Bowed Truss Barn, Human Services Center Northern & Central Townships of Yankton County, South Dakota Historical Preservation Staff June 1977 Historical Preservation Center Camera Facing Northwest Photo #954 84/18