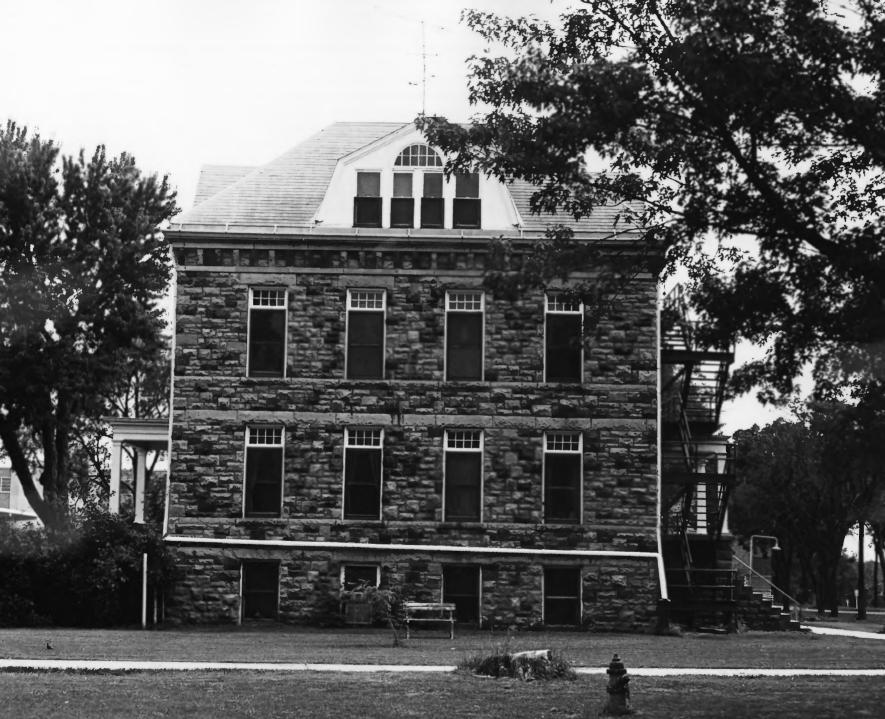

Vessey Building, Human Services Center
Northern & Central Townships of
Yankton County, South Dakota
Historical Preservation Staff
June 1977
Historical Preservation Center
Camera Facing Southwest
Photo