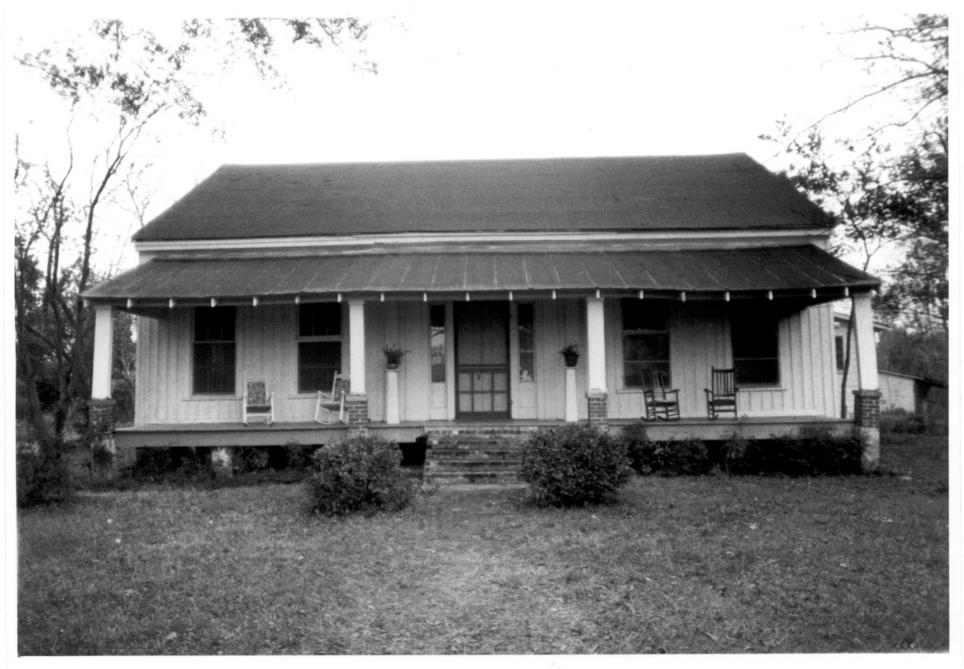

John F. Cates House, Mississippi Highway 22 front elevation, view to north Brownsville Community, Hinds County, Mississippi Mississippi Department of Archives and History Marcus C. Hammack

November, 1984 Photo 1 of 5