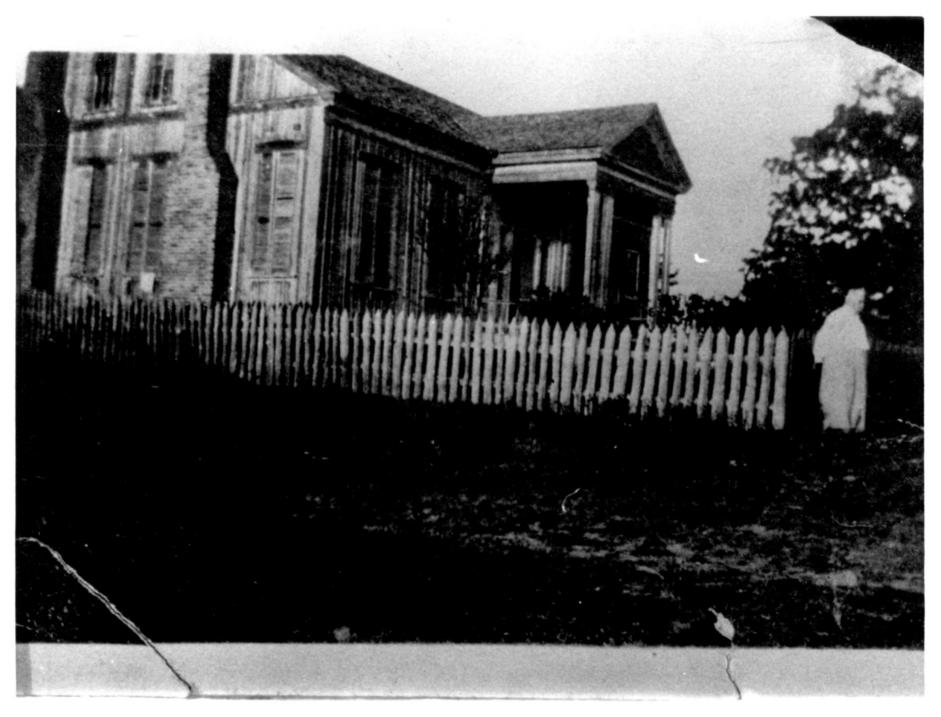

southwest elevation, view to northeast Brownsville Community, Hinds County, Mississippi Mississippi Department of Archives and History Photographer Unknown

Ca. 1900 Photo 5 of 5

John F. Cates House, Mississippi Highway 22,