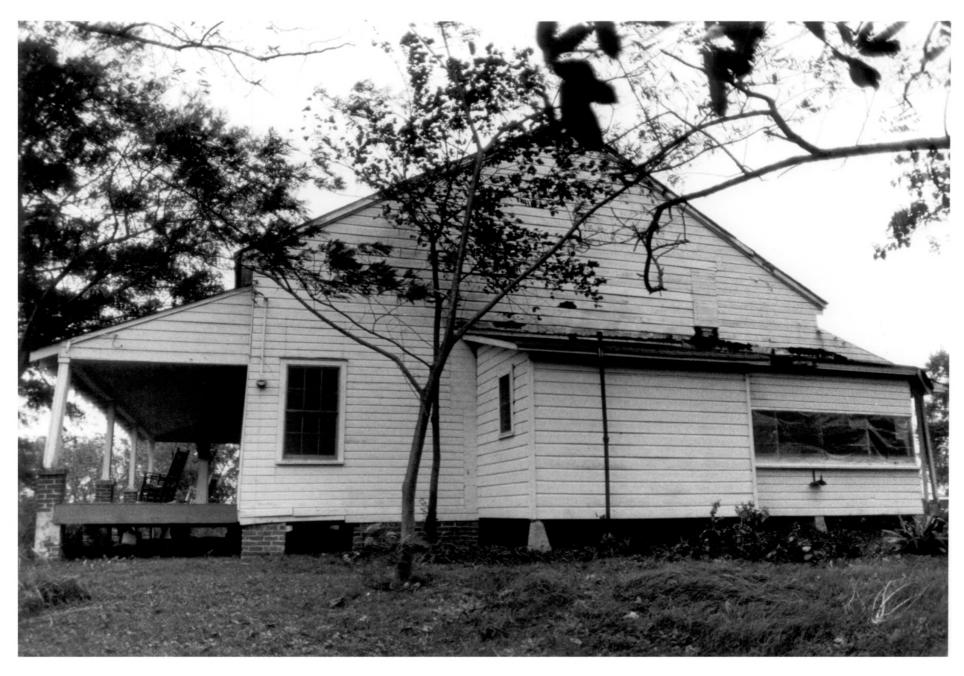

John F. Cates House, Mississippi Highway 22 east elevation, view to west Brownsville Community, Hinds County, Mississippi

Mississippi Department of Archives and History Marcus C. Hammack

November, 1984 Photo 2 of 5