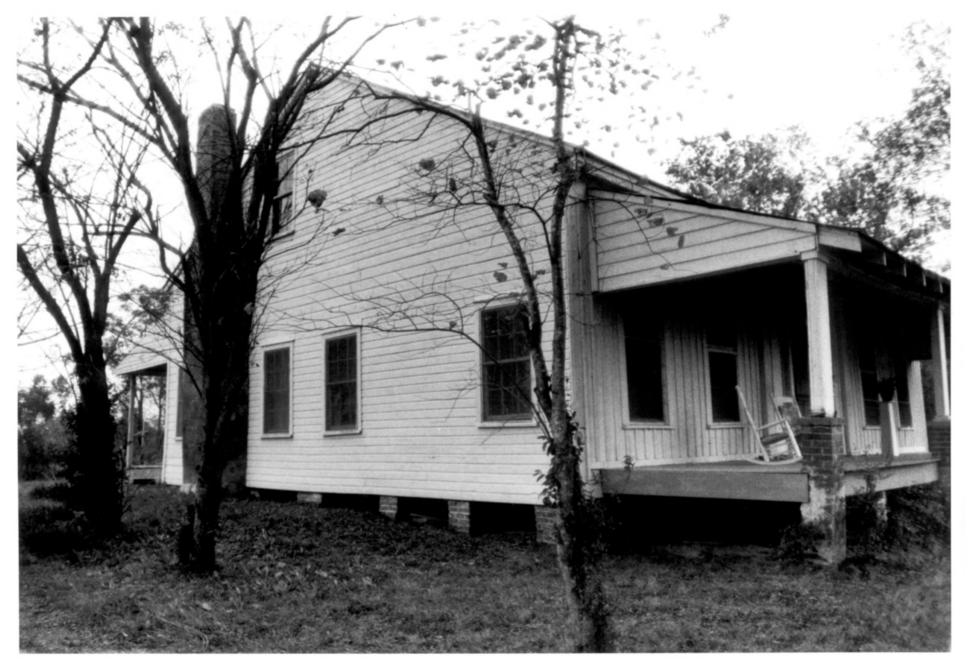

John F. Cates House, Mississippi Highway 22 west elevation, view to east Brownsville Community, Hinds County, Mississippi Mississippi Department of Archives and History

Marcus C. Hammack

November, 1984 Photo 3 of 5