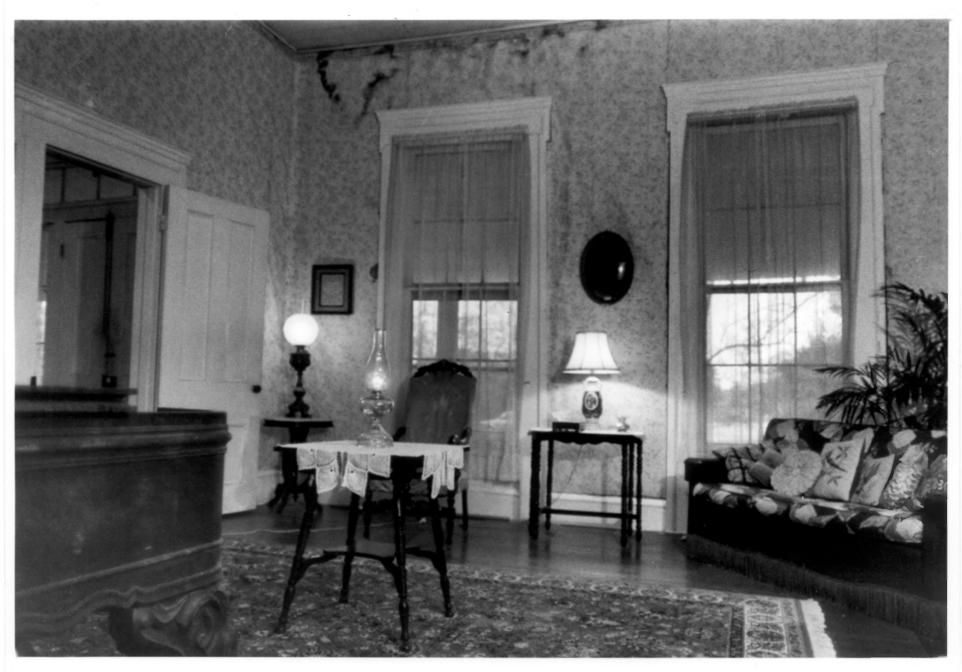

John F. Cates House, Mississippi Highway 22 parlor, view to south Brownsville Community, Hinds County, Mississippi Mississippi Department of Archives and History Marcus C. Hammack

November, 1984 Photo 4 of 5