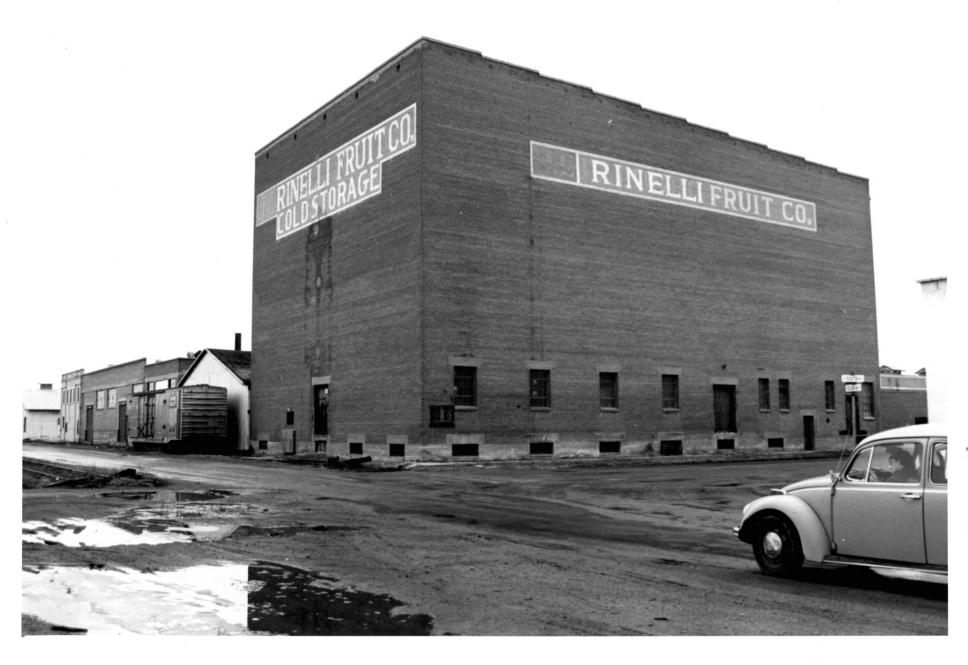

Tourtellotte and Hummel Architecture in Idaho Palumbo, J. C. Fruit Company, site #117 Northeast corner of Second Avenue and Sixth Street Payette, Payette County, Idaho

Photographer: Patricia Wright 1980

Negative on file at Idaho State Historical Society Boise, Idaho

View from southwest

Photograph one of two

Tourtellotte and Hummel Architecture in Idaho Palumbo, J. C. Fruit Company, site #117 Northeast corner of Second Avenue and Sixth Street Payette, Payette County, Idaho