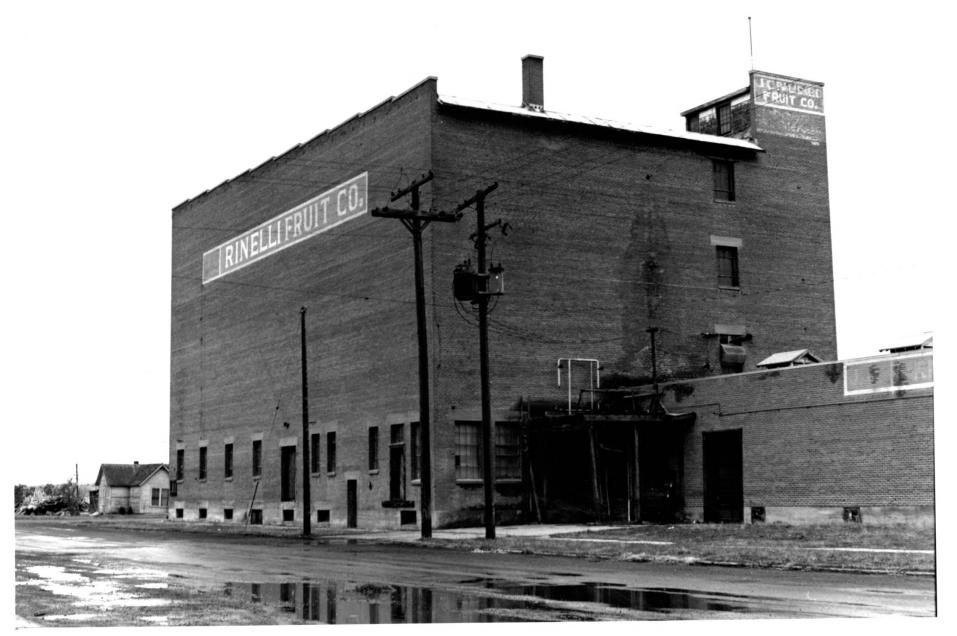

Negative on file at Idaho State Historical Society Boise, Idaho

View from southwest

Photograph one of two

Tourtellotte and Hummel Architecture in Idaho Palumbo, J. C. Fruit Company, site #117 Northeast corner of Second Avenue and Sixth Street Payette, Payette County, Idaho

Photographer: Patricia Wright 1980

Negative on file at Idaho State Historical Society Boise, Idaho

View from east-southwest

Photograph two of two