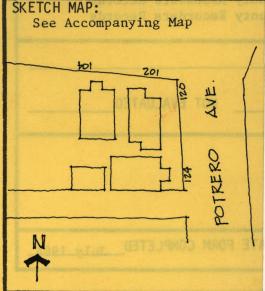

## ARIZONA STATE HISTORIC PROPERTY INVENTORY

| SURVEY AREA NAME: Historical Resource Survey                   | 11000   |
|----------------------------------------------------------------|---------|
| SURVET AREA WANE.                                              | USGS Q  |
| HISTORIC NAME: Three Mediterranean Cottages on Pajarito Street | T24S    |
| ADDRESS/LOCATION: 102-104 Pajarito                             | UTM 12- |
| CITY/TOWN: Nogales, Arizona                                    | Descri  |
| TAX PARCEL NUMBER: 101-34-29                                   | ROOF T  |
| OWNER: Georgios & K. Frijitjikas                               | ROOF SI |
| OWNER ADDRESS: 204 Potrero Avenue                              | -       |
| Nogales, AZ 85621                                              | EAVES   |
| HISTORIC USE: residence                                        | tile    |
| PRESENT USE: residence                                         | WINDOW  |
| BUILDING TYPE: multi-residential                               |         |
| STYLE: Mediterranean                                           | ENTRY:  |
| CONSTRUCTION DATE: 1927                                        | centra  |
| <u> </u>                                                       | PORCHE  |
| INTEGRITY: unaltered original site                             |         |
| CONDITION: excellent                                           | STOREF  |
| DESCRIPTION                                                    |         |
| STORIES: 1 DIMENSIONS: (1) 30 (w) 25                           | NOTABL  |
| STRUCTURAL MATERIAL: adobe                                     |         |
| 1                                                              | OUTBUI  |
| FOUNDATION MATERIAL: unknown                                   | and o   |
|                                                                | ALTERA  |
| WALL SHEATHING: stucco                                         |         |
|                                                                | PHOTOG  |
| APPLIED ORNAMENT: articulated round arched                     | PHOTOG  |
| window hoods; inlaid glazed ceramic tile                       | DATE: A |
| SKETCH MAP:                                                    |         |
| See Accompanying Map                                           |         |

Santa Cruz SURVEY SITE: 9-20 JAD: Nogales  $R^{14E}$  S /  $\frac{1}{4}$  OF THE  $\frac{1}{4}$ -506120-3467290 ption (contd.) YPE: flat/shed HEATHING: Mexican clay tile TREATMENT: parapets/Mexican clay S: double hung (1/1) (2/2) wood differs for each unit: recessed S: parapeted entry porch RONTS: N/A E INTERIOR: unknown LDINGS: site comprises 3 cottages one garage TIONS: RAPH RAPHER: Jim Woodward April 1984 VIEW: West