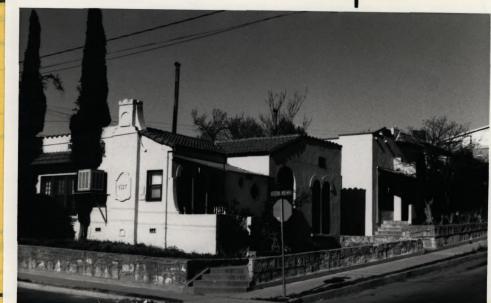

## ARIZONA STATE HISTORIC PROPERTY INVENTORY

| SURVEY AREA NAME: Historical Resource Survey                   | 11000   |
|----------------------------------------------------------------|---------|
| SURVET AREA WANE.                                              | USGS Q  |
| HISTORIC NAME: Three Mediterranean Cottages on Pajarito Street | T24S    |
| ADDRESS/LOCATION: 102-104 Pajarito                             | UTM 12- |
| CITY/TOWN: Nogales, Arizona                                    | Descri  |
| TAX PARCEL NUMBER: 101-34-29                                   | ROOF T  |
| OWNER: Georgios & K. Frijitjikas                               | ROOF SI |
| OWNER ADDRESS: 204 Potrero Avenue                              | -       |
| Nogales, AZ 85621                                              | EAVES   |
| HISTORIC USE: residence                                        | tile    |
| PRESENT USE: residence                                         | WINDOW  |
| BUILDING TYPE: multi-residential                               |         |
| STYLE: Mediterranean                                           | ENTRY:  |
| CONSTRUCTION DATE: 1927                                        | centra  |
| <u> </u>                                                       | PORCHE  |
| INTEGRITY: unaltered original site                             |         |
| CONDITION: excellent                                           | STOREF  |
| DESCRIPTION                                                    |         |
| STORIES: 1 DIMENSIONS: (1) 30 (w) 25                           | NOTABL  |
| STRUCTURAL MATERIAL: adobe                                     |         |
| 1                                                              | OUTBUI  |
| FOUNDATION MATERIAL: unknown                                   | and o   |
|                                                                | ALTERA  |
| WALL SHEATHING: stucco                                         |         |
|                                                                | PHOTOG  |
| APPLIED ORNAMENT: articulated round arched                     | PHOTOG  |
| window hoods; inlaid glazed ceramic tile                       | DATE: A |
| SKETCH MAP:                                                    |         |
| See Accompanying Map                                           |         |

Santa Cruz SURVEY SITE: 9-20 JAD: Nogales  $R^{14E}$  S /  $\frac{1}{4}$  OF THE  $\frac{1}{4}$ -506120-3467290 ption (contd.) YPE: flat/shed HEATHING: Mexican clay tile TREATMENT: parapets/Mexican clay S: double hung (1/1) (2/2) wood differs for each unit: recessed S: parapeted entry porch RONTS: N/A E INTERIOR: unknown LDINGS: site comprises 3 cottages one garage TIONS: RAPH RAPHER: Jim Woodward April 1984 VIEW: West

| ADDITIONAL DESCRIPTION/ANALYSIS (annotated                                                             |                                                                                                                                                                        |
|--------------------------------------------------------------------------------------------------------|------------------------------------------------------------------------------------------------------------------------------------------------------------------------|
|                                                                                                        | ARIZONA STATE HISTORIC                                                                                                                                                 |
| COUNTY;Santa Crus SURVEY SITE: 9-20                                                                    | DENTIFICATION Nogales Architectural/                                                                                                                                   |
| SIGNIFICANCE:                                                                                          | ISTORIC NAME: Three Mediterranean Cottages on                                                                                                                          |
| AREAS OF SIGNIFICANCE: COMMERCE COMMUN                                                                 |                                                                                                                                                                        |
| 1.63/1023 0613011029011                                                                                | MILITARYRELIGIONSCIENCE                                                                                                                                                |
| THEATRE TRANSPORTATION TOURISM_                                                                        | OTHER(specify) Architecture                                                                                                                                            |
| HISTORIC ASSOCIATIONS (be concise): PROMINENT OCCUPANT/HISTORIC ASSOCIATION                            | WHER ADDRESS: 204 POETETO Avoisine (2)                                                                                                                                 |
| RELATIONSHIP TO LOCAL DEVELOPMENT Symbol Post                                                          | olic of the population growth in Nogales during WWI years.                                                                                                             |
| ARCHITECTURAL STYLE Best example of I  MAJOR ARCH. FORM/MATERIAL Revival style  ENGINEERING/STRUCTURAL | Mediterranean style cottages in Nogales.  Idobe for its time period, but reflective of Periods general reintroduction of adobe construction ate 1920s and early 1930s. |
| DISTRICT/STREETSCAPE CONTRIBUTION Pro                                                                  | ominent location at major intersection.                                                                                                                                |
| STOKERSONTS:                                                                                           | OMBITION: excellent                                                                                                                                                    |
| MOTABLE INTERIOR: variouses                                                                            | TORIES: 1 DIMENSIONS: (1) 30 (w) 25 TRUCTURAL MATERIAL: adobs                                                                                                          |
| See also: MRA Text, Item 7, pages 6 a                                                                  |                                                                                                                                                                        |
| CONTEXT: ISOLATED/RURAL RESIDENTIAL ST                                                                 | REET_X COMMERCIAL CENTRAL SQUARE                                                                                                                                       |
|                                                                                                        | AEL SHEATHING: etucce                                                                                                                                                  |
| The Oasis Border Vidette                                                                               | Maps (XXXXXXXXXXXXXXXXXXXXXXXXXXXXXXXXXXXX                                                                                                                             |
| LISTING IN OTHER SURVEYS:                                                                              |                                                                                                                                                                        |
| NATIONAL REGISTER STATUS:  LISTED DETERMINED ELIGIBLE DETERM                                           | MINED NOT ELIGIBLE NOT EVALUATED                                                                                                                                       |
| COMMENTS/DEVELOPMENT PLANS/THREATS:                                                                    |                                                                                                                                                                        |
| SURVEYOR Jim Woodward SURVEY DATE_                                                                     | April 1984 DATE FORM COMPLETED July 1984                                                                                                                               |