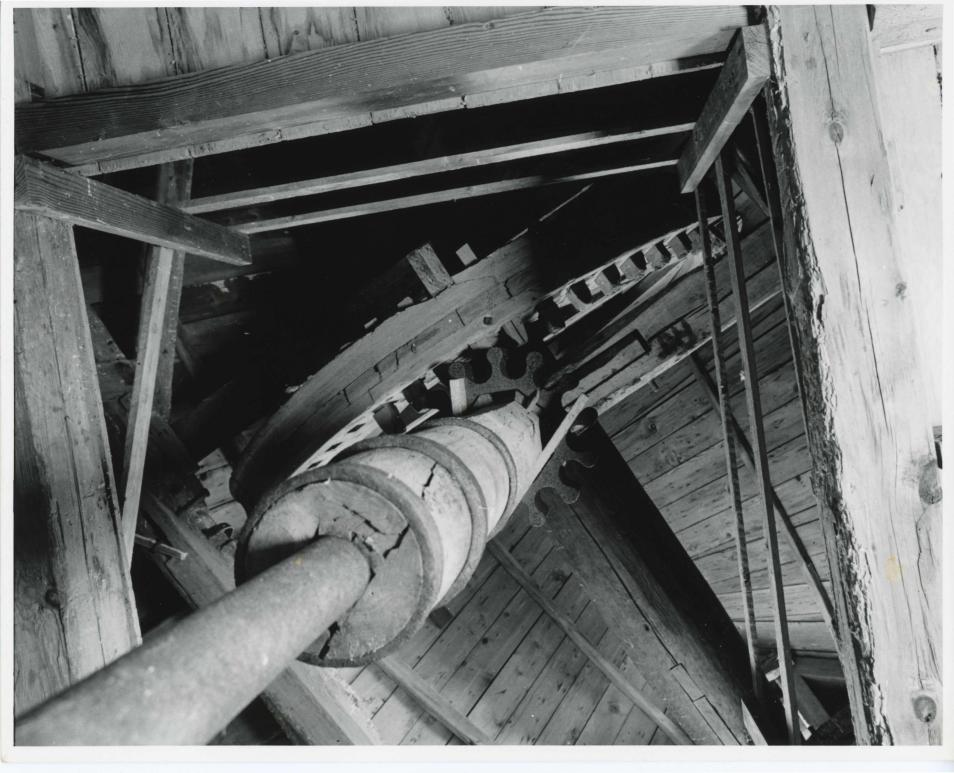

The windmill has three levels and contains remarkably engineered wooden moving parts. The moveable cap, whose shaft is turned by windpower, contains a large wooden gear called the bread wheel, which turns the upright shaft in the middle of the tower. This shaft turns the upper and lower grindstones in the middle level of the windmill. A hopper and trough above the grindstones are filled with corn, which feeds out to be ground by the two grindstones. The ground meal is forced down a long shute to the meal trough on the first level. The first level contains a sturdy wooden frame to support the weight of the stones above, as well as a corn cob cracker which grinds cobs into animal feed. The wooden moving parts of the windmill are still extant, and with the planned restoration work the mill will be able to function again very soon.

#### SEE INSTRUCTIONS IN HOW TO COMPLETE NATIONAL REGISTER FORMS TYPE ALL ENTRIES ENCLOSE WITH PHOTOGRAPH

| 1 | NAME          |                                                                                                                              |                                                                 |               |
|---|---------------|------------------------------------------------------------------------------------------------------------------------------|-----------------------------------------------------------------|---------------|
|   | HISTORIC      | Old Higgins Farm Windmill                                                                                                    |                                                                 |               |
|   | AND/OR COMM   | NON<br>Windmill                                                                                                              |                                                                 |               |
| 2 | LOCAT         | Provetor                                                                                                                     | JNTY Barnstable                                                 | STATE MA      |
| 3 | РНОТО         | REFERENCE                                                                                                                    |                                                                 |               |
|   | PHOTO CREDIT  | Ralph MacKenzie                                                                                                              | ате оf рното<br>1975                                            |               |
|   | NEGATIVE FILE | Brewster Historical Commission                                                                                               |                                                                 |               |
| 4 | IDENTI        | FICATION                                                                                                                     |                                                                 |               |
|   | DESCRIBE VIEW | v. DIRECTION, ETC. IF DISTRICT, GIVE BUILDING NAME & STREET<br>view looking straight up into cap, showing o<br>wooden gears. | riginal                                                         | рното но. З   |
|   | #             | 285                                                                                                                          |                                                                 |               |
|   |               |                                                                                                                              | Phil<br>ooking s<br>and of r<br>bove rir<br>eeth of<br>nd of th | BREWST        |
|   |               | Pror any                                                                                                                     |                                                                 | ONAL REGISTER |