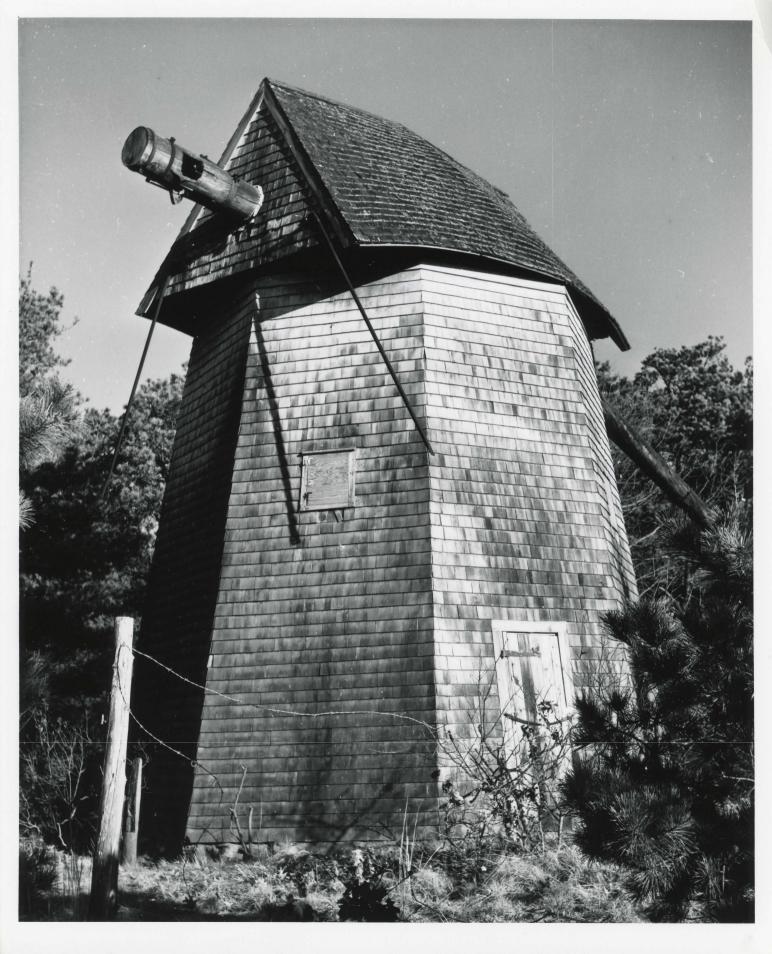

#### DESCRIBE THE PRESENT AND ORIGINAL (IF KNOWN) PHYSICAL APPEARANCE

The Old Higgins Farm Windmill is a 30 feet high, shingled structure with a fixed octagonal base 20 feet across, and a revolving shingled cap constructed of framing members curved like the hull of a ship. The windshaft, 20 feet long and 16 inches in diameter, is original. A 48 feet tail pole, used to move the cap around, travels in a circle 110 feet in diameter, but due to its rotted condition it will have to be replaced. The sails have been lost and will have to be reconstructed, but 85% of the rest of the structure is original.

# 1005

DESCRIBE VIEW, DIRECTION, ETC. IF DISTRICT, GIVE BUILDING NAME & STREET windmill in its original location, looking northwest

#1935

PHOTO NO 1

PROPERTY OF THE MATIONAL REGISTER

DATE OF PHOTO

Form No. 10-301a (Pev. 10-74)