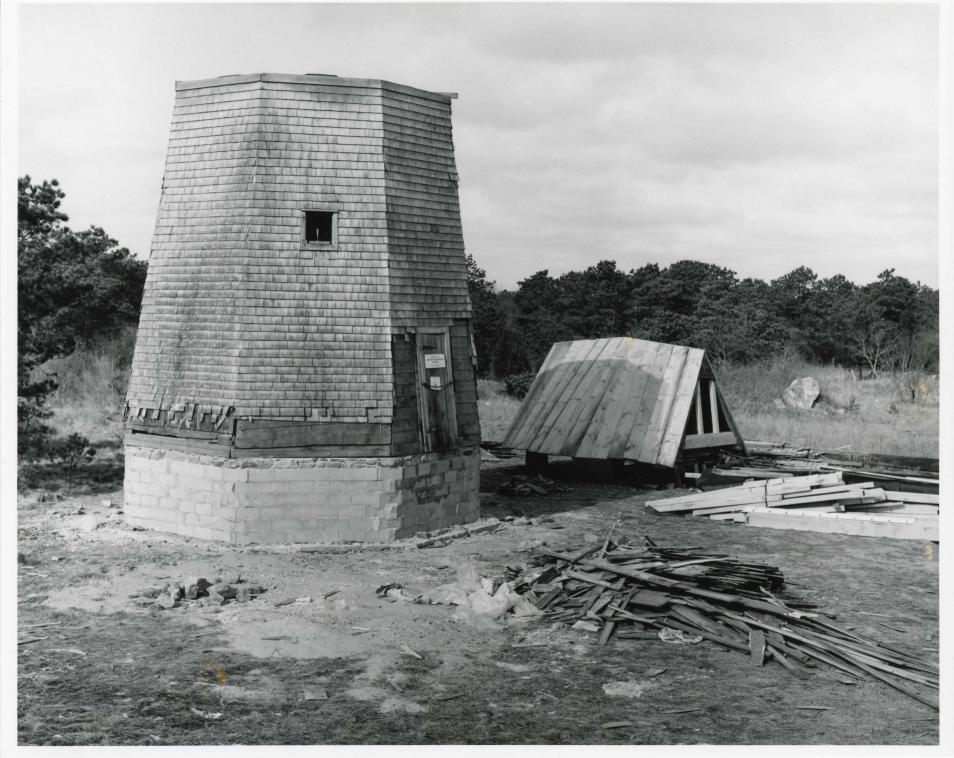

#### DESCRIBE THE PRESENT AND ORIGINAL (IF KNOWN) PHYSICAL APPEARANCE

The Old Higgins Farm Windmill is a 30 feet high, shingled structure with a fixed octagonal base 20 feet across, and a revolving shingled cap constructed of framing members curved like the hull of a ship. The windshaft, 20 feet long and 16 inches in diameter, is original. A 48 feet tail pole, used to move the cap around, travels in a circle 110 feet in diameter, but due to its rotted condition it will have to be replaced. The sails have been lost and will have to be reconstructed, but 85% of the rest of the structure is original.

The windmill has three levels and contains remarkably engineered wooden moving parts. The moveable cap, whose shaft is turned by windpower, contains a large wooden gear called the bread wheel, which turns the upright shaft in the middle of the tower. This shaft turns the upper and lower grindstones in the middle level of the windmill. A hopper and trough above the grindstones are filled with corn, which feeds out to be ground by the two grindstones. The ground meal is forced down a long shute to the meal trough on the first level. The first level contains a sturdy wooden frame to support the weight of the stones above, as well as a corn cob cracker which grinds cobs into animal feed. The wooden moving parts of the windmill are still extant, and with the planned restoration work the mill will be able to function again very soon.

The windmill was moved in December, 1974 from its location in Brewster off Route 6A to a site nearby. The windmill, located on private property, was given to the Brewster Historical Society on the condition that it be moved. Its present site is much like its original one, being placed on a flat, open, and scenic area near Cape Cod Bay. The mill is being restored to its original working condition with the enthusiastic support of local citizens of all ages. The mill will be open to the public and will serve as an education and recreational resource for the community.