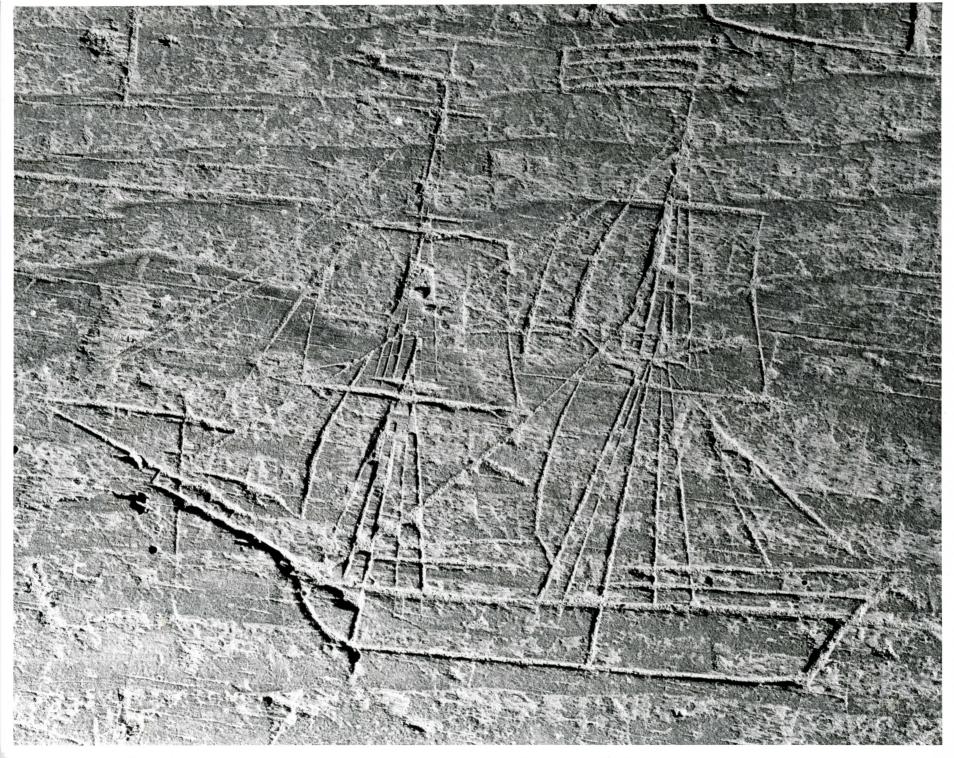

As well as containing remarkable moving parts, the windmill has some unusual carvings and decorations, reminiscent of scrimshaw. These decorations, as well as the boat-like construction methods (curved cap, mast-like windshaft, pegged floor and all wooden materials), gave rise to the local belief that the mill was constructed by ship builders. This has never been authenticated, but it adds to the local importance of the windmill.

BREWSTER ISC, WINDMILL

PHOTO ! RALPH MACKENZIE

| NATIONAL         | TATES DEPARTMENT OF THE INTERIOR<br>NATIONAL PARK SERVICE<br>REGISTER OF HISTORIC PLACES<br>ERTY PHOTOGRAPH FORM | FOR NPS USE ONLY<br>MAY 2 9 1975<br>RECEIVED<br>DATE ENTERED |
|------------------|------------------------------------------------------------------------------------------------------------------|--------------------------------------------------------------|
| 5                | SEE INSTRUCTIONS IN HOW TO COMPLETE NAT<br>TYPE ALL ENTRIES ENCLOSE W                                            | IONAL REGISTER FORMS                                         |
| 1 NAME           |                                                                                                                  |                                                              |
| HISTORIC         | Old Higgins Farm Windmill                                                                                        |                                                              |
| AND/OR COMMON    |                                                                                                                  |                                                              |
| 2 LOCATIO        |                                                                                                                  |                                                              |
| CITY TOWN        | Brewster                                                                                                         | COUNTY STATE<br>Barnstable MA                                |
| 3 РНОТО В        | REFERENCE                                                                                                        | andan da kana kana na kana kana kana kan                     |
| PHOTO CREDIT R   | alph Mackenzie                                                                                                   | DATE OF PHOTO<br>1975                                        |
| NEGATIVE FILED A | T<br>Brewster Historical Commission                                                                              |                                                              |
| 4 IDENTIF        | ICATION                                                                                                          |                                                              |
| DESCRIBE VIEW, D | DIRECTION, ETC. IF DISTRICT, GIVE BUILDING NAME & STREET                                                         | РНОТО NO.                                                    |
|                  | carving of brig with rigging, interior of                                                                        |                                                              |
| #4               | 35                                                                                                               |                                                              |
|                  | DDOD"TTV O                                                                                                       | F THE NATIONAL REGISTER                                      |
|                  | PRUPLATY                                                                                                         | T THE WATIONAL MUISTER                                       |
| A brig w         | ith a lot of rigging, raised poop                                                                                | deck - pennant and flag                                      |
| EWSTER           | 18 P 2/22 A AND TE                                                                                               | PHOTO: RALPH MACKEN.                                         |