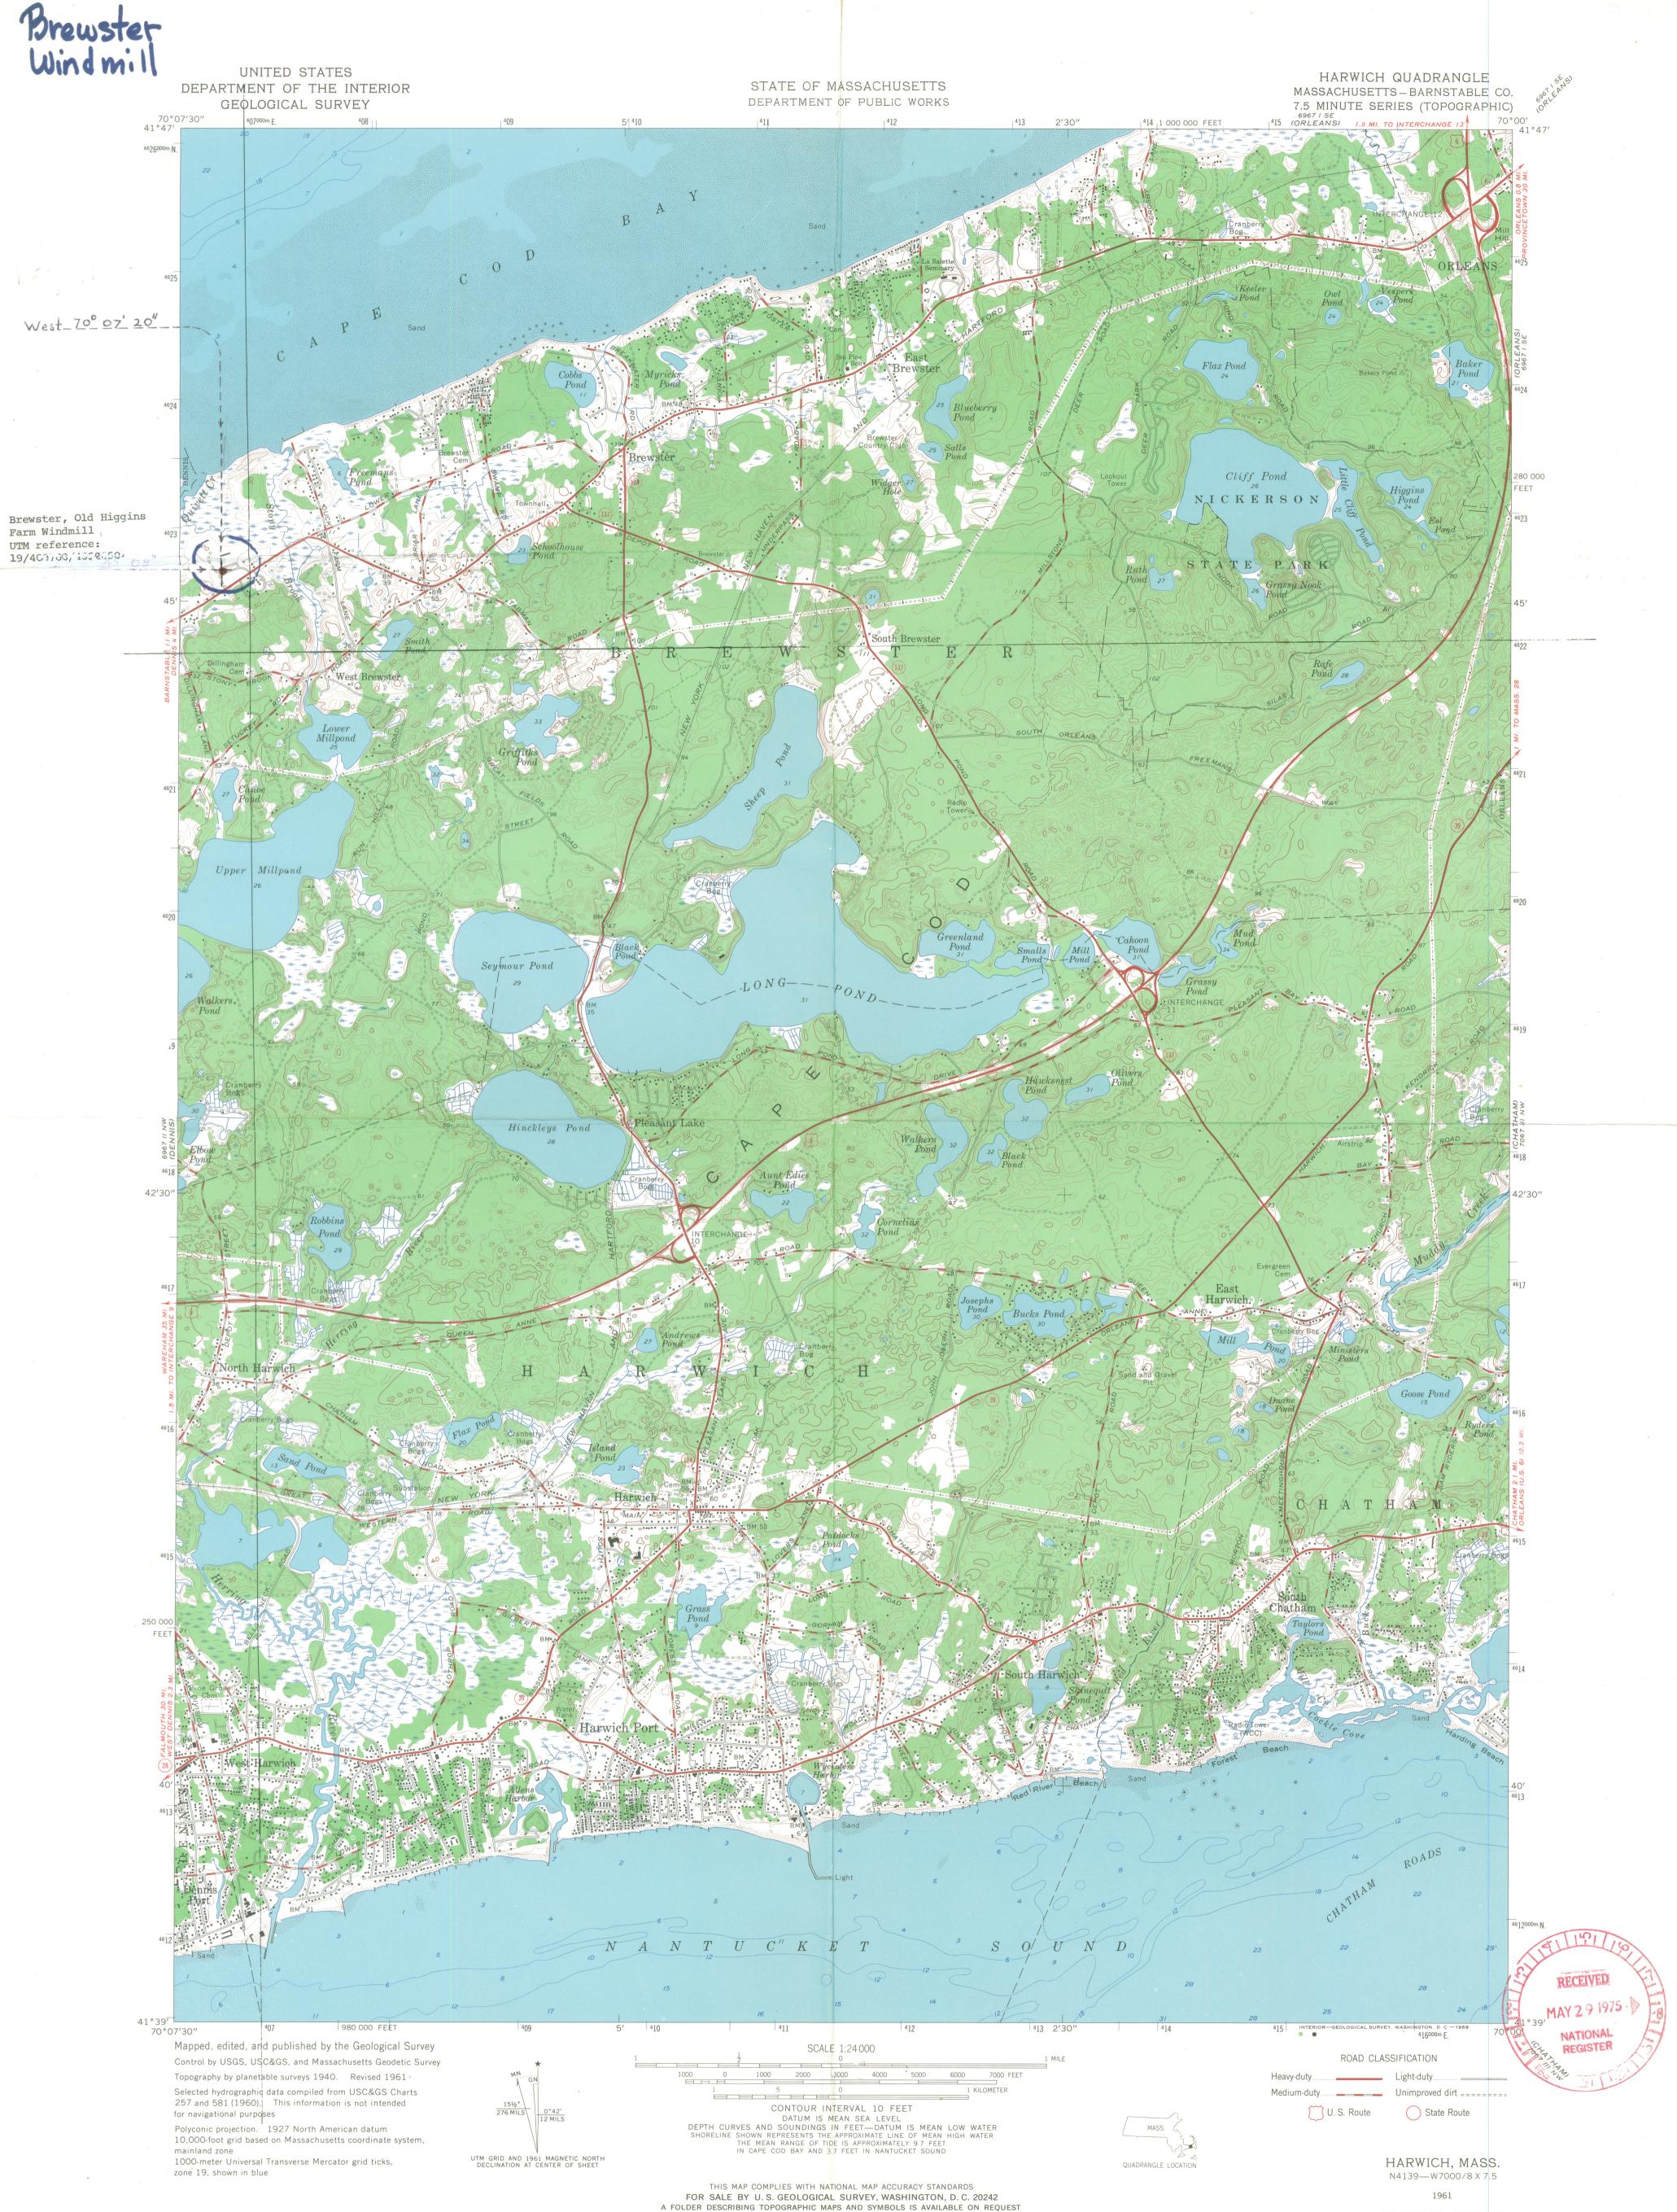

## **10 GEOGRAPHICAL DATA** ACREAGE OF NOMINATED PROPERTY less than one acre

UTM REFERENCES

| A 1 9 4 0 6 7 8 0      | 4 6 2 2 6 5 0 | BLILIIIII    | LILI     |
|------------------------|---------------|--------------|----------|
| ZONE EASTING           | NORTHING      | ZONE EASTING | NORTHING |
|                        | Lili          |              |          |
| VEDRAL BOUNDARY DESCRI | PTION         |              |          |

| AND/OR COMMON<br>Windmill<br>LOCATION<br>STREET & NUMBER | 5 Farm Windmill                                                                                                  |                          |                         | 1 av 19 14                               |
|----------------------------------------------------------|------------------------------------------------------------------------------------------------------------------|--------------------------|-------------------------|------------------------------------------|
| Windmill<br>LOCATION<br>STREET & NUMBER                  |                                                                                                                  |                          | alting di               | an a hard the start                      |
| STREET & NUMBER                                          |                                                                                                                  |                          |                         |                                          |
| STREET & NUMBER                                          |                                                                                                                  |                          |                         |                                          |
|                                                          |                                                                                                                  | 1.                       |                         |                                          |
| eff Lower 1                                              | toad Off Old                                                                                                     | Kings Hichow             | NOT FOR PUBLICATION     |                                          |
| CITY, TOWN                                               | 011                                                                                                              | and the second           | CONGRESSIONAL DISTR     | ICT                                      |
| Brewster                                                 | I rain strat                                                                                                     | VICINITY OF              | 12                      | ant theo                                 |
| STATE<br>Massachuset                                     | ts                                                                                                               | CODE<br>025              | COUNTY<br>Barnstable    | CODE<br>001                              |
| CLASSIFICATIO                                            |                                                                                                                  | to the second to         | artin - arenta          | * +                                      |
| CLASSIFICATIC                                            | turil our co. The                                                                                                | r had sold a start had   | CORTANE TO SERVICE      | he rest out                              |
| CATEGORY OV                                              | NERSHIP                                                                                                          | STATUS                   | PRES                    | ENTUSE                                   |
| DISTRICTPUB                                              | real expression and a second                                                                                     | _OCCUPIED                | AGRICULTURE             | MUSEUM                                   |
| BUILDING(S) XPRIV                                        |                                                                                                                  | XUNOCCUPIED              | COMMERCIAL              | PARK                                     |
| X_STRUCTUREBOT                                           | and the second | X WORK IN PROGRESS       | LEDUCATIONAL            | PRIVATE RE                               |
|                                                          | BLIC ACQUISITION                                                                                                 | ACCESSIBLE               | ENTERTAINMENT           | RELIGIOUS                                |
|                                                          | ROCESS                                                                                                           | X YES: RESTRICTED        | GOVERNMENT              | SCIENTIFIC                               |
| and the second and second and the                        | IG CONSIDERED                                                                                                    | YES: UNRESTRICTED        | _INDUSTRIAL             | TRANSPOR                                 |
| and the second second                                    |                                                                                                                  | NO                       | MILITARY                | OTHER:                                   |
| NAME<br>Brewster Hi<br>STREET & NUMBER                   | storical Society                                                                                                 | Ζ.                       |                         |                                          |
| Brewster To                                              | wn Hall                                                                                                          |                          |                         |                                          |
| CITY, TOWN                                               | mittener add on                                                                                                  | art into the to          | STATE                   |                                          |
| Brewster                                                 |                                                                                                                  | VICINITY OF              | Massachusetts           | 5 02631                                  |
| LOCATION OF I                                            | LEGAL DESCR                                                                                                      | IPTION                   | the factor of the state | 1. 1. 1. 1. 1. 1. 1. 1. 1. 1. 1. 1. 1. 1 |
| HENRICE CLARKER                                          | ti the uport                                                                                                     | unities and a discourse. | nel transformer it:     | inino att                                |
| COURTHOUSE,<br>REGISTRY OF DEEDS, ETC.                   | Barnstable County                                                                                                | Counthouse               | The Stim of the sea     |                                          |
| STREET & NUMBER                                          | ATTISUADIC OUNT                                                                                                  | oour chouse              |                         | C.C. MAR                                 |
| F                                                        | Route 6A                                                                                                         |                          |                         |                                          |
| CITY, TOWN                                               | Barnstable                                                                                                       |                          | STATE<br>Massachusetts  | s 02630                                  |
| DEDDECENTAT                                              | ION IN EVICT                                                                                                     | NC SUDVENC               |                         |                                          |
| REPRESENTAT                                              | ION IN EXIST                                                                                                     | ING SURVE 15             |                         |                                          |
| TITLE                                                    |                                                                                                                  |                          |                         |                                          |
|                                                          | f the Uistania                                                                                                   | Assets of the Com        | monwealth               |                                          |
| Inventory of                                             | I the historic h                                                                                                 | TODERD OT FUE FOUR       |                         |                                          |
| DATE Inventory of                                        | i the Historic I                                                                                                 |                          | X_STATECOUNTYLOCAL      |                                          |