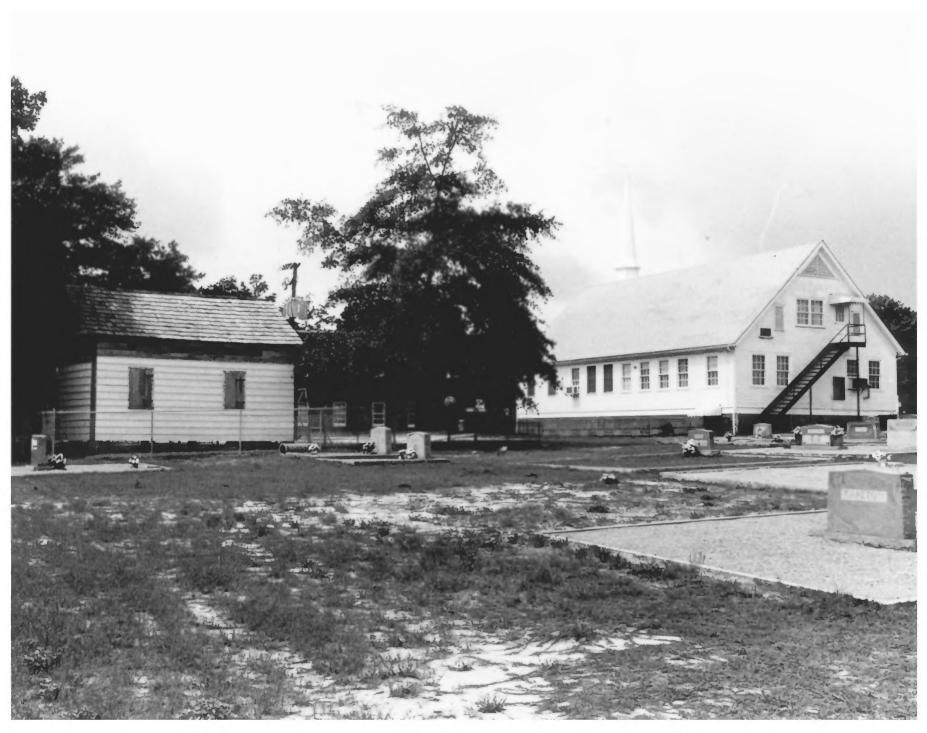

NOV 2 4 1980

Mount Hebron Temperance Hall West Columbia, South Carolina John Wells, June 1980 Fekington Co. South Carolina Department of Archives and History Mount Hebron Temperance Hall and 10 Mount Hebron United Methodist 20 Church from the North #3 of 3 NOV 24 1980