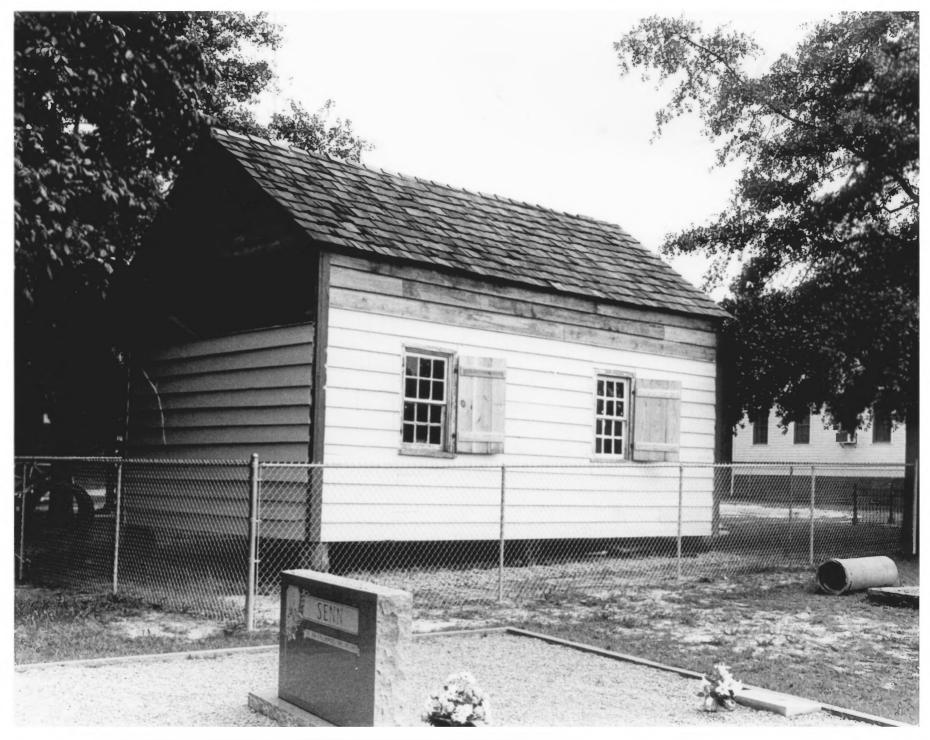

Mount Hebron Temperance Hall West Columbia, South Carolina John Wells, June 1980 Lexington Co. South Carolina Department of Archives and History West and south elevations #1 of 3 NOV 2 4 1980

Mount Hebron Temperance Hall West Columbia, South Carolina John Wells, June 1980 Ferention Co South Carolina Department of Archives and History East and north elevations #2 of 3

NOV 2 4 1980

Mount Hebron Temperance Hall West Columbia, South Carolina John Wells, June 1980 Fekington Co. South Carolina Department of Archives and History Mount Hebron Temperance Hall and 10 Mount Hebron United Methodist 20 Church from the North #3 of 3 NOV 24 1980