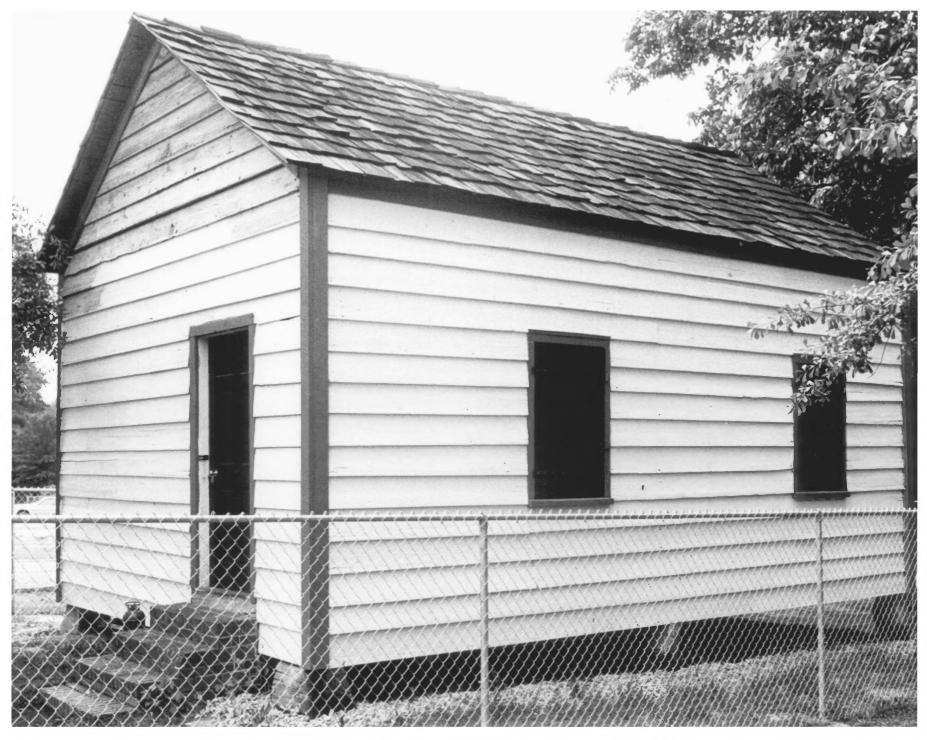

Mount Hebron Temperance Hall West Columbia, South Carolina John Wells, June 1980 Lexington Co. South Carolina Department of Archives and History West and south elevations #1 of 3 NOV 2 4 1980

Mount Hebron Temperance Hall West Columbia, South Carolina John Wells, June 1980 Ferention Co South Carolina Department of Archives and History East and north elevations #2 of 3