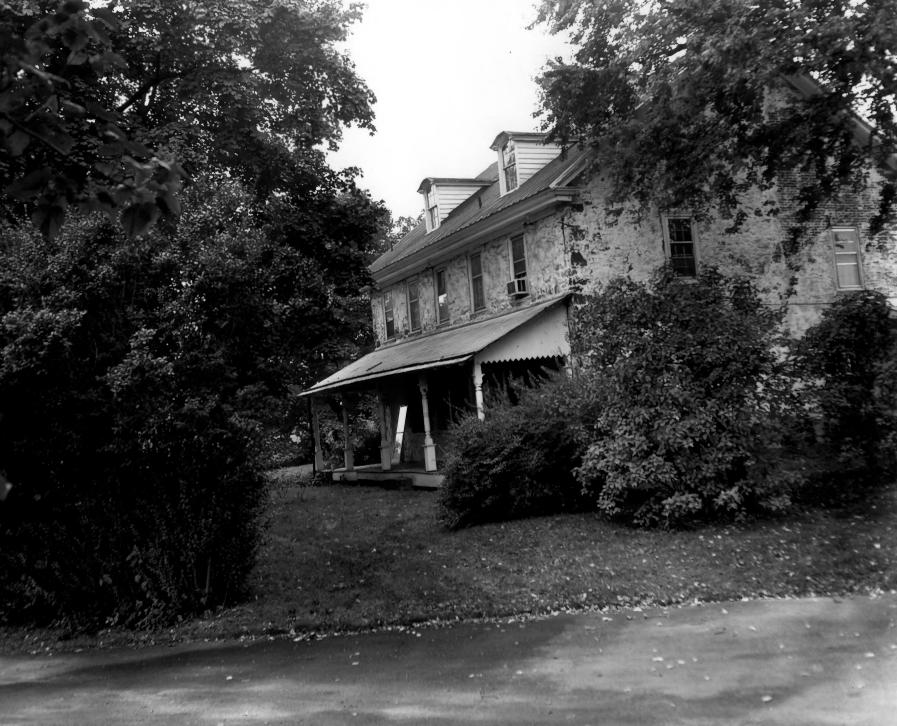

Green

NPS Number STATE UNITED STATES DEPARTMENT OF THE INTERIOR NATIONAL PARK SERVICE Delaware COUNTY NATIONAL REGISTER OF HISTORIC PLACES New Castle FOR NPS USE ONLY PROPERTY PHOTOGRAPH FORM ENTRY NUMBER DATE (Type all entries - attach to or enclose with photograph) 1973 S JUL 2 Z I. NAME Greenbank Mill and Mill owner's house 0 AND/OR HISTORIC: 2. LOCATION Greenbank Mill Road, near Route 41, north of Route 2  $\supset$ œ Marshallton CODE COUNTY: CODE STATE: 003 New Castle 10 Delaware 3. PHOTO REFERENCE Z Edward F. Heite PHOTO CREDIT: DATE OF PHOTO: October 1972 NEGATIVE FILED AT: ш Historic Registrar's Office, Hall of Records, Dover, Delaware ш 4 IDENTIFICATION DESCRIBE VIEW, DIRECTION, ETC. Greenbank Mill Owner's House, facade from the northeast.