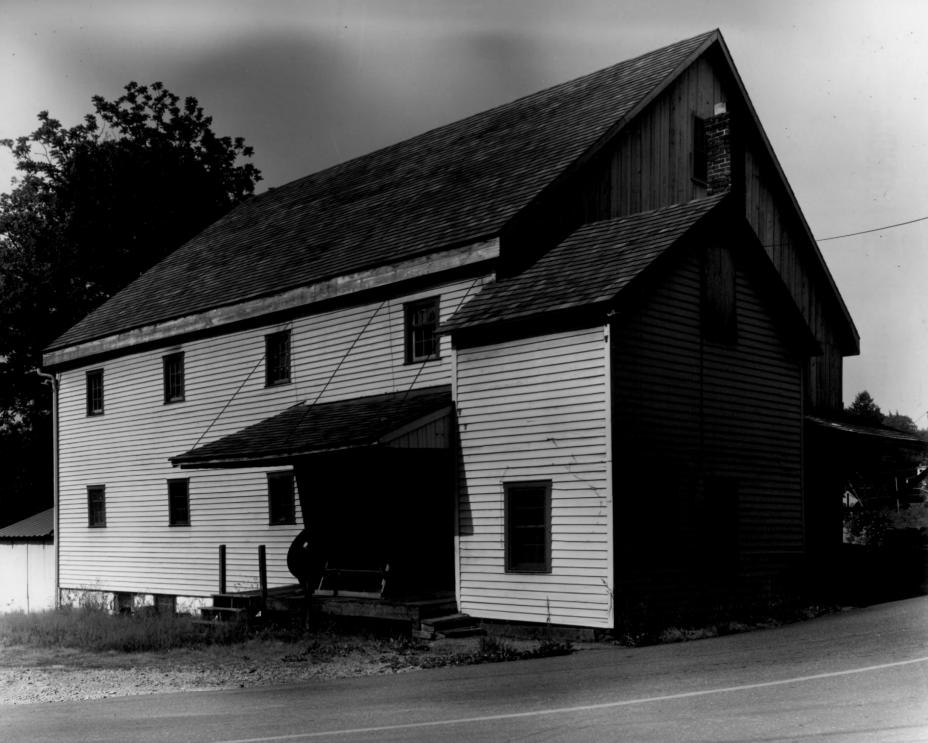

| Title: Sulmbank mill and mill  Loc. Actu Castle County delaware  Justl-Quarter view from  the last  UNITED STATES DEPARTMENT OF THE INTERIOR NATIONAL PARK SERVICE  NATIONAL REGISTER OF HISTORIC PLACES  PROPERTY PHOTOGRAPH FORM (Type all entries - attach to or enclose with photograph)  NAME  COMMON: Greenbank Mill and Mill owner's house  AND/OR HISTORIC:  2. LOCATION | Y    |
|----------------------------------------------------------------------------------------------------------------------------------------------------------------------------------------------------------------------------------------------------------------------------------------------------------------------------------------------------------------------------------|------|
| UNITED STATES DEPARTMENT OF THE INTERIOR NATIONAL PARK SERVICE  PROPERTY PHOTOGRAPH FORM  (Type all entries - attach to or enclose with photograph)  I. NAME  COMMON: Greenbank Mill and Mill owner's house  AND/OR HISTORIC:                                                                                                                                                    |      |
| UNITED STATES DEPARTMENT OF THE INTERIOR NATIONAL PARK SERVICE  NATIONAL REGISTER OF HISTORIC PLACES  PROPERTY PHOTOGRAPH FORM  (Type all entries - attach to or enclose with photograph)  NAME  COMMON: Greenbank Mill and Mill owner's house AND/OR HISTORIC:  STATE  Delaware  COUNTY  New Castle  FOR NPS USE ONLY  ENTRY NUMBER  JUL 2 1973                                 |      |
| NATIONAL PARK SERVICE  NATIONAL REGISTER OF HISTORIC PLACES  PROPERTY PHOTOGRAPH FORM  (Type all entries - attach to or enclose with photograph)  (Type all entries - attach to or enclose with photograph)  NAME  COMMON: Greenbank Mill and Mill owner's house  AND/OR HISTORIC:  Delaware  COUNTY  New Castle  FOR NPS USE ONLY  ENTRY NUMBER  JUL 2 1973                     |      |
| NATIONAL PARK SERVICE  NATIONAL REGISTER OF HISTORIC PLACES  PROPERTY PHOTOGRAPH FORM  (Type all entries - attach to or enclose with photograph)  (Type all entries - attach to or enclose with photograph)  NAME  COMMON: Greenbank Mill and Mill owner's house  AND/OR HISTORIC:  Delaware  COUNTY  New Castle  FOR NPS USE ONLY  ENTRY NUMBER  JUL 2 1973                     |      |
| NATIONAL PARK SERVICE  NATIONAL REGISTER OF HISTORIC PLACES  PROPERTY PHOTOGRAPH FORM  (Type all entries - attach to or enclose with photograph)  (Type all entries - attach to or enclose with photograph)  NAME  COMMON: Greenbank Mill and Mill owner's house  AND/OR HISTORIC:  Delaware  COUNTY  New Castle  FOR NPS USE ONLY  ENTRY NUMBER  JUL 2 1973                     |      |
| NATIONAL REGISTER OF HISTORIC PLACES  PROPERTY PHOTOGRAPH FORM  (Type all entries - attach to or enclose with photograph)  (Type all entries - attach to or enclose with photograph)  NAME  COMMON: Greenbank Mill and Mill owner's house  AND/OR HISTORIC:                                                                                                                      |      |
| NATIONAL REGISTER OF HISTORIC PLACES  PROPERTY PHOTOGRAPH FORM  (Type all entries - attach to or enclose with photograph)  (Type all entries - attach to or enclose with photograph)  NAME  COMMON: Greenbank Mill and Mill owner's house  AND/OR HISTORIC:                                                                                                                      |      |
| PROPERTY PHOTOGRAPH FORM  (Type all entries - attach to or enclose with photograph)  I. NAME  COMMON: Greenbank Mill and Mill owner's house  AND/OR HISTORIC:  FOR NPS USE ONLY  ENTRY NUMBER  JUL 2 1973                                                                                                                                                                        |      |
| (Type all entries - attach to or enclose with photograph)  I. NAME  COMMON: Greenbank Mill and Mill owner's house  AND/OR HISTORIC:                                                                                                                                                                                                                                              | DATE |
| COMMON: Greenbank Mill and Mill owner's house AND/OR HISTORIC:                                                                                                                                                                                                                                                                                                                   | - 1  |
| COMMON: Greenbank Mill and Mill owner's house AND/OR HISTORIC:                                                                                                                                                                                                                                                                                                                   |      |
| COMMON: Greenbank Mill and Mill owner's house AND/OR HISTORIC:                                                                                                                                                                                                                                                                                                                   |      |
| AND/OR HISTORIC:                                                                                                                                                                                                                                                                                                                                                                 |      |
| 2. LOCATION                                                                                                                                                                                                                                                                                                                                                                      |      |
|                                                                                                                                                                                                                                                                                                                                                                                  |      |
| STREET AND NUMBER:                                                                                                                                                                                                                                                                                                                                                               |      |
| Greenbank Mill Road, near Route 41, north of Route 2                                                                                                                                                                                                                                                                                                                             |      |
| CITY OR TOWN:                                                                                                                                                                                                                                                                                                                                                                    |      |
| Marshallton                                                                                                                                                                                                                                                                                                                                                                      |      |
| STATE: CODE COUNTY:                                                                                                                                                                                                                                                                                                                                                              | COD  |
| Delaware New Castle                                                                                                                                                                                                                                                                                                                                                              | 100  |
| 3. PHOTO REFERENCE DEC 6 1070                                                                                                                                                                                                                                                                                                                                                    |      |
| PHOTO CREDIT: Graydon Wood                                                                                                                                                                                                                                                                                                                                                       |      |
| DATE OF PHOTO: May 1972 NATIONAL                                                                                                                                                                                                                                                                                                                                                 |      |
| NEGATIVE FILED AT: CO REGISTER                                                                                                                                                                                                                                                                                                                                                   |      |
| Historic Registrar's Office, Hall of Records, Dover, Delaware                                                                                                                                                                                                                                                                                                                    |      |
|                                                                                                                                                                                                                                                                                                                                                                                  |      |
| DESCRIBE VIEW, DIRECTION, ETC.                                                                                                                                                                                                                                                                                                                                                   |      |
| Lille                                                                                                                                                                                                                                                                                                                                                                            |      |
| 2 DM                                                                                                                                                                                                                                                                                                                                                                             |      |
| Three-quarter view from the east.                                                                                                                                                                                                                                                                                                                                                |      |
| Three-quarter view from the east.                                                                                                                                                                                                                                                                                                                                                |      |
|                                                                                                                                                                                                                                                                                                                                                                                  |      |