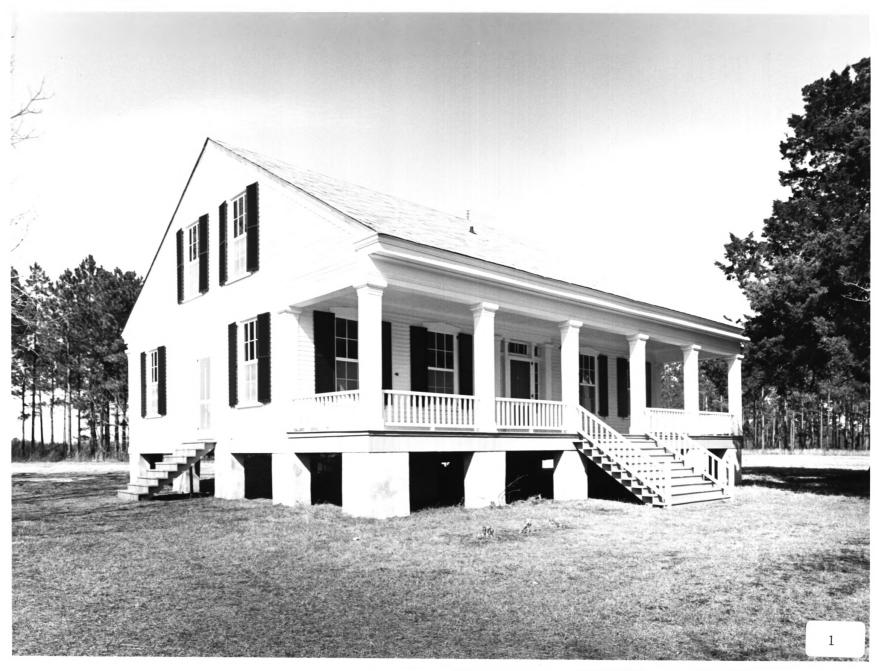

CUNNINGHAM-COLEMAN HOUSE Near Wadley, Jefferson County, Georgia Photographer: James R. Lockhart Negative filed: Georgia Department

of Natural Resources
Date: March, 1984
Description (1 of 11): Front view; photographer facing northeast.