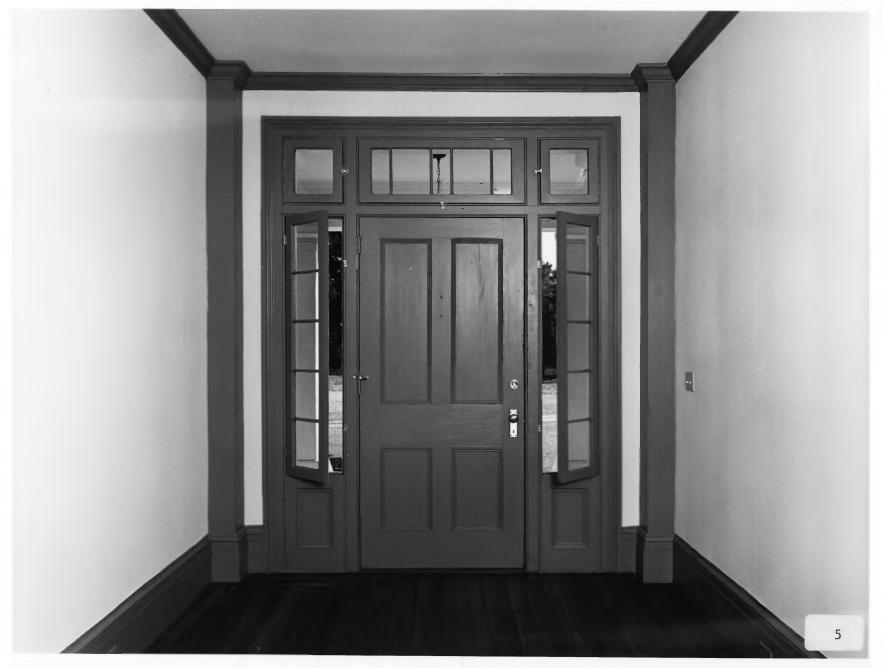

CUNNINGHAM-COLEMAN HOUSE Near Wadley, Jefferson County, Georgia Photographer: James R. Lockhart Negative filed: Georgia Department of Natural Resources Date: March, 1984 Description (5 of 11): Entrance/hall with open sidelights; photographer facing

south.

CUNNINGHAM-COLEMAN HOUSE Near Wadley, Jefferson County, Georgia Photographer: James R. Lockhart Negative filed: Georgia Department of Natural Resources Date: March, 1984 Description (6 of 11): First floor, south-