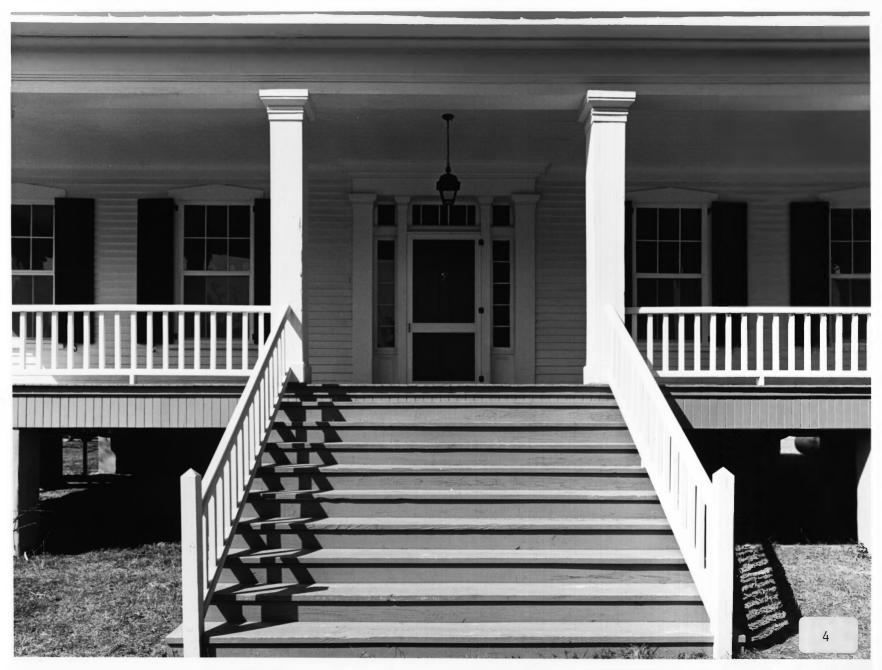

CUNNINGHAM-COLEMAN HOUSE Near Wadley, Jefferson County, Georgia Photographer: James R. Lockhart Negative filed: Georgia Department of Natural Resources Date: March, 1984 Description (4 of 11): Front porch; photographer facing north.