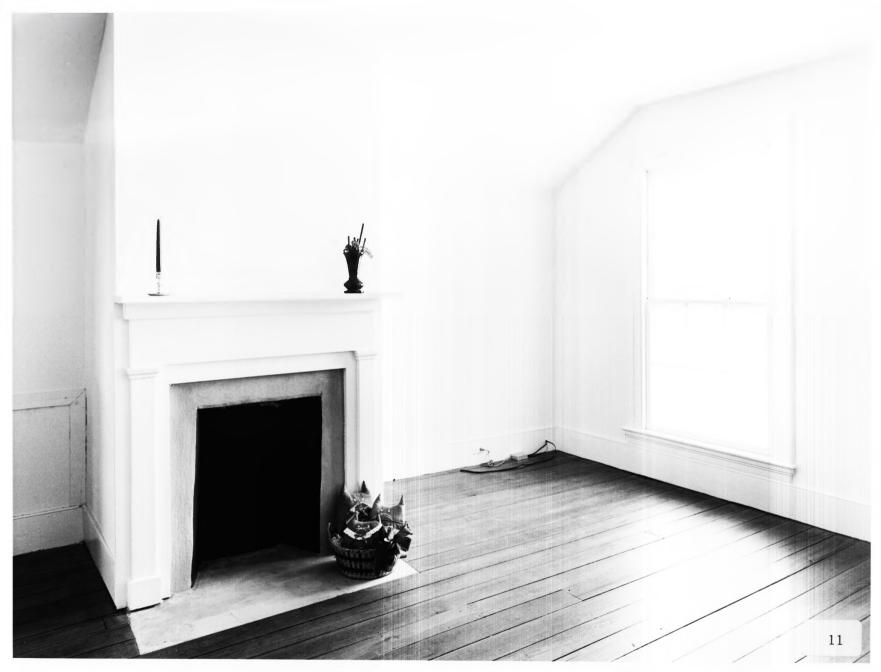

CUNNINGHAM-COLEMAN HOUSE Near Wadley, Jefferson County, Georgia Photographer: James R. Lockhart Negative filed: Georgia Department

of Natural Resources
Date: March, 1984
Description (11 of 11): Second floor, east
room; photographer facing northeast.