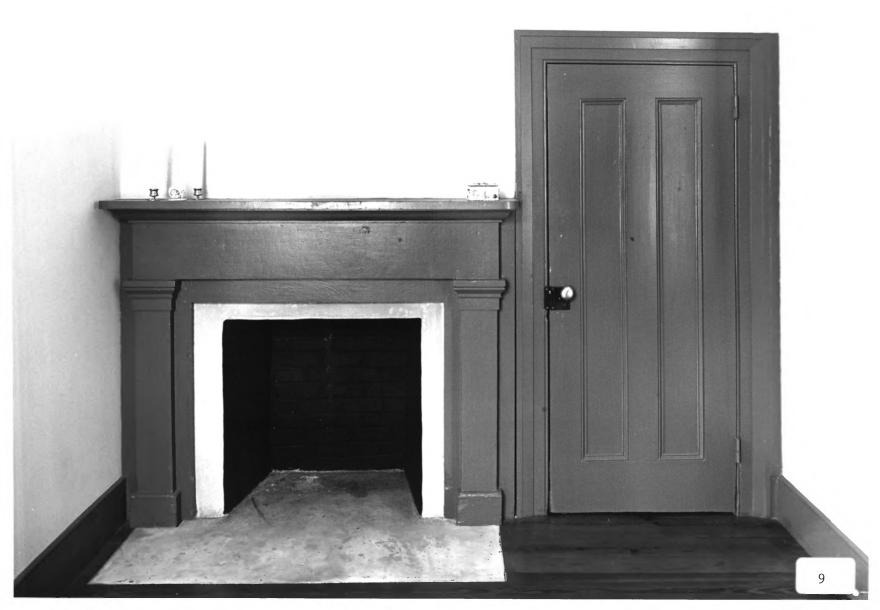

CUNNINGHAM-COLEMAN HOUSE Near Wadley, Jefferson County, Georgia Photographer: James R. Lockhart Negative filed: Georgia Department of Natural Resources Date: March, 1984 Description (9 of 11): First floor, northeast rear room; photographer facing south.