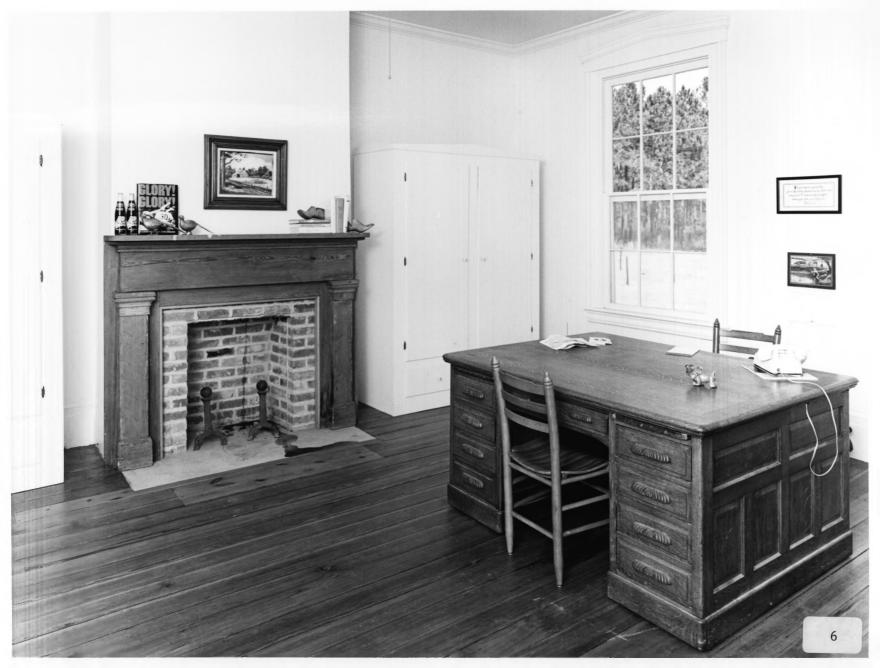

south.

CUNNINGHAM-COLEMAN HOUSE Near Wadley, Jefferson County, Georgia Photographer: James R. Lockhart Negative filed: Georgia Department of Natural Resources Date: March, 1984 Description (6 of 11): First floor, south-

east corner room; photographer facing northeast.

CUNNINGHAM-COLEMAN HOUSE Near Wadley, Jefferson County, Georgia Photographer: James R. Lockhart Negative filed: Georgia Department of Natural Resources Date: March, 1984 Description (7 of 11): First floor, southwest corner room; photographer facing northwest.