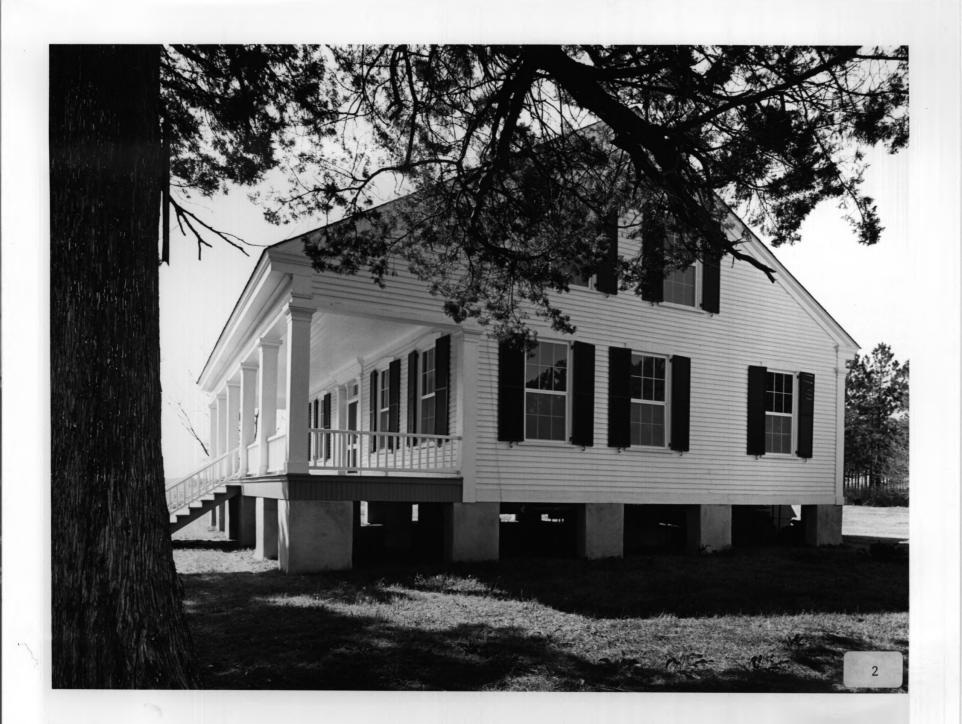

CUNNINGHAM-COLEMAN HOUSE Near Wadley, Jefferson County, Georgia Photographer: James R. Lockhart Negative filed: Georgia Department of Natural Resources Date: March, 1984 Description (2 of 11): Southeast side; photographer facing northwest.