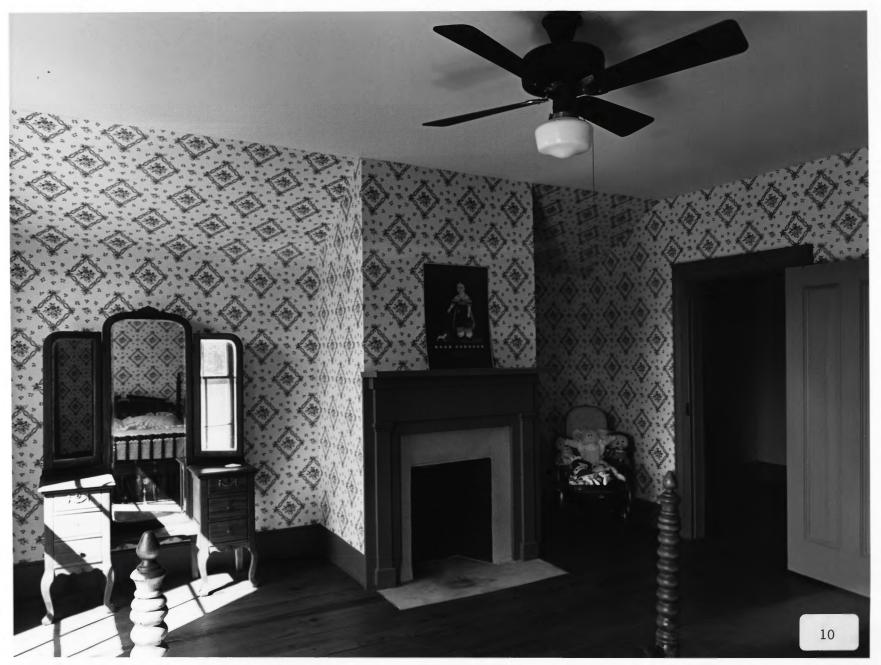

CUNNINGHAM-COLEMAN HOUSE Near Wadley, Jefferson County, Georgia Photographer: James R. Lockhart Negative filed: Georgia Department of Natural Resources Date: March, 1984

Description 10 of 11): Second floor, west room; photographer facing northeast.