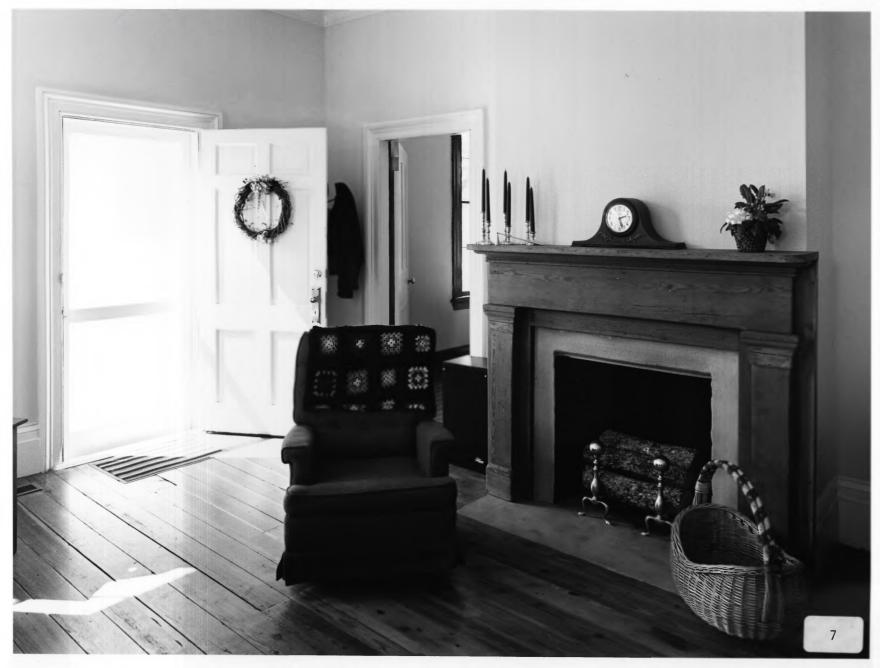

east corner room; photographer facing northeast.

CUNNINGHAM-COLEMAN HOUSE Near Wadley, Jefferson County, Georgia Photographer: James R. Lockhart Negative filed: Georgia Department of Natural Resources Date: March, 1984 Description (7 of 11): First floor, southwest corner room; photographer facing northwest.