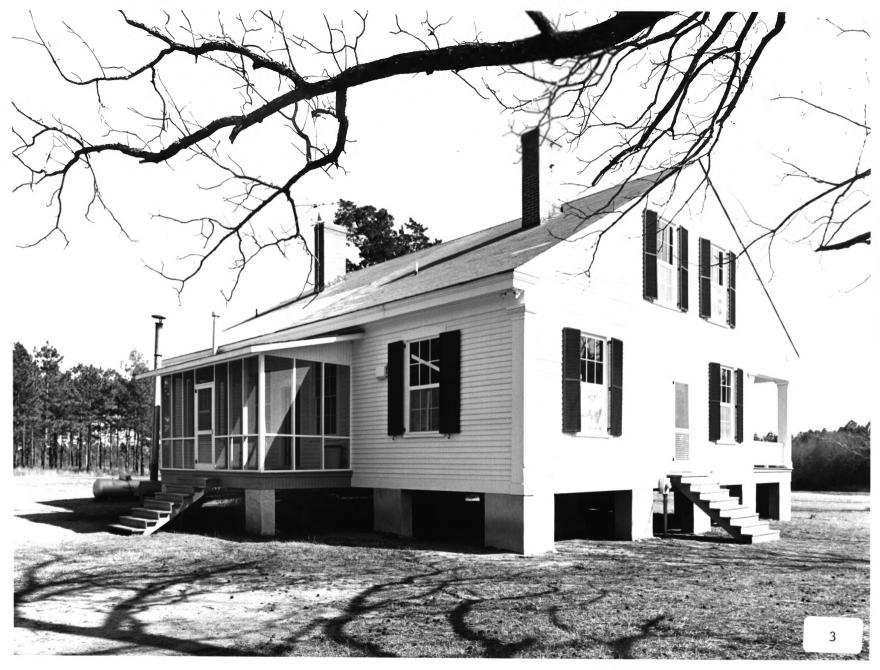

CUNNINGHAM-COLEMAN HOUSE Near Wadley, Jefferson County, Georgia Photographer: James R. Lockhart Negative filed: Georgia Department

of Natural Resources Date: March, 1984 Description (3 of 11): Rear view; photographer facing southeast.