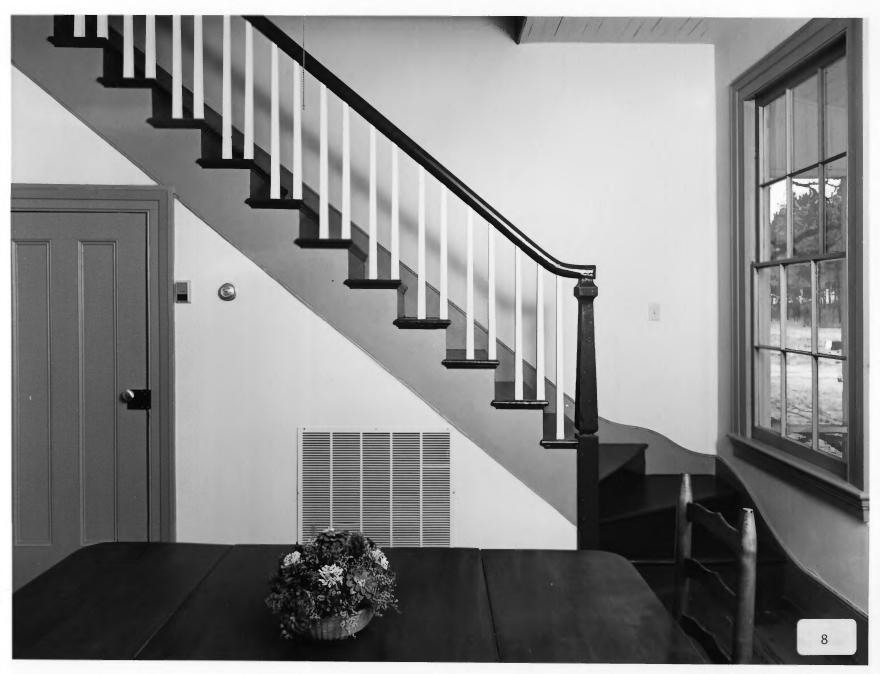

CUNNINGHAM-COLEMAN HOUSE Near Wadley, Jefferson County, Georgia Photographer: James R. Lockhart Negative filed: Georgia Department of Natural Resources Date: March, 1984 Description (8 of 11): First floor, rear of central hall and stair; photographer facing west.