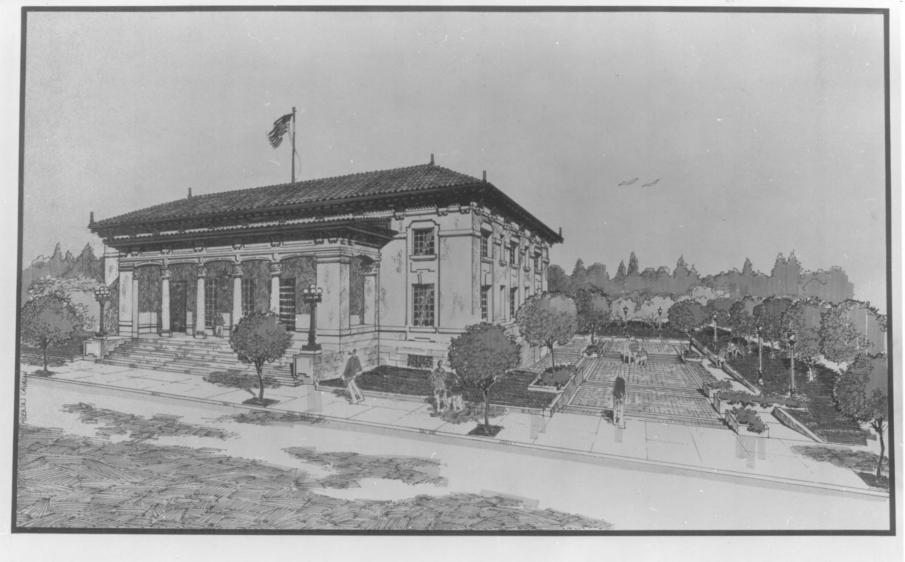

RELOCATION & RESTORATION of the OLD POST OFFICE & FEDERAL BUILDING SANTA ROSA HOUSING AND REDEVELOPMENT AGENCY dan peterson a.i.a. architect

PHOTO NO. 343 Santa Rosa Post Office and Federal Bld. Santa Rosa, California Juky 7, 1979 **SanomaCoutt** Photograph by Dan Peterson, A.I.A. Rendering of restored project as seeen View toward the North West. NOV 16 1979