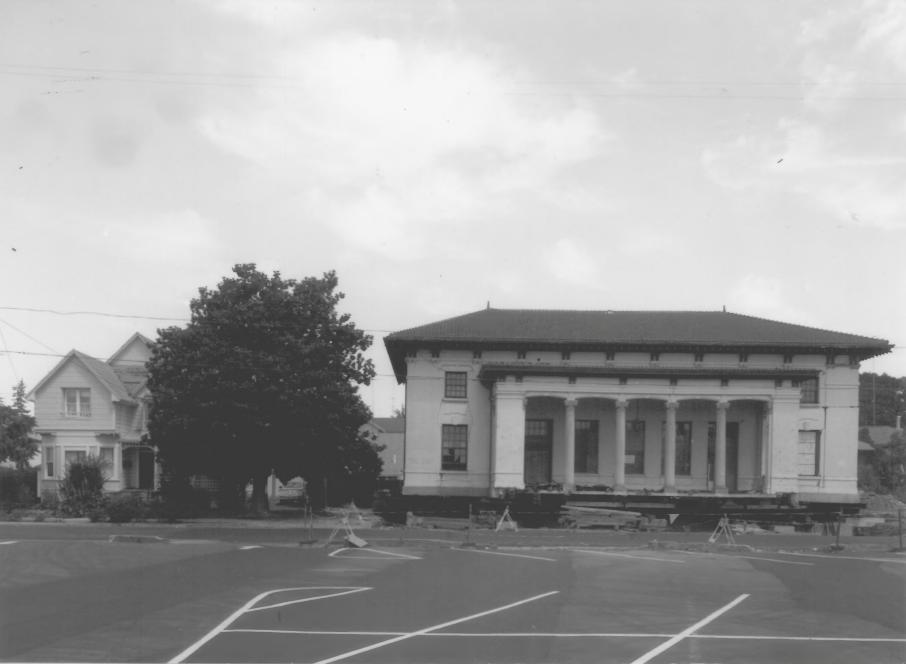

PHOTO NO. 193 Santa Rosa Post Office and Federal Bld. Santa Rosa, California OCT 10 1979 July 7, 1979 Photograph by Dan Peterson, A.I.A. South Facade showing adjoining site Photographer facing North 00E 6 1979