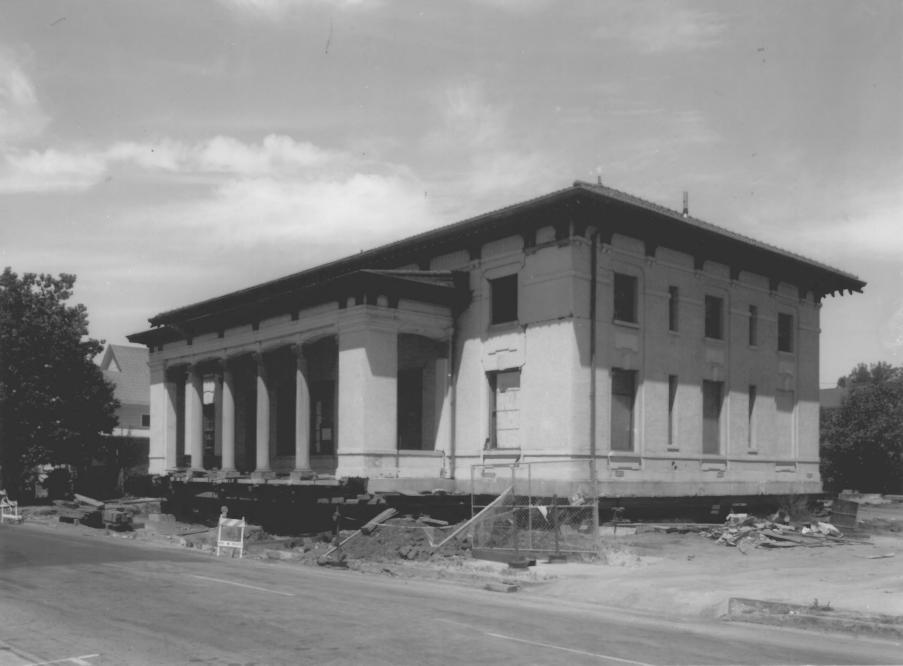

Old Post office OCT 1 0 1979 PHOTO NO. 203 Santa Rosa Post Office & Federal Bldg. Santa Rosa, California NOV 6 1979 July 7, 1979 **Sorvama Country** Photograph by Dan Peterson, A.I.A. Sout East Facade - just moved onto the new site - still on moving system. Photographer facing Noath West.