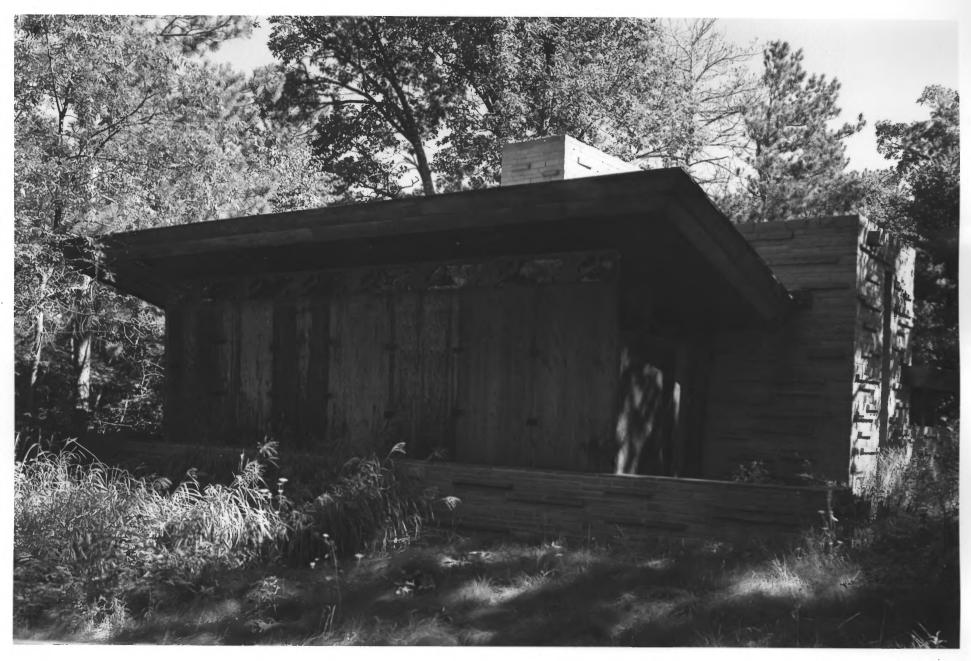

Photo by Jeff Dean, August 1981. Neg. at State Historical Society of Wisconsin. View from the west-northwest. Physh #275

NOV 9 1981

OCT 2 1981

PETERSON, SETH, COTTAGE. Dell Avenue, Town of Delton, Sauk County, Wisconsin.