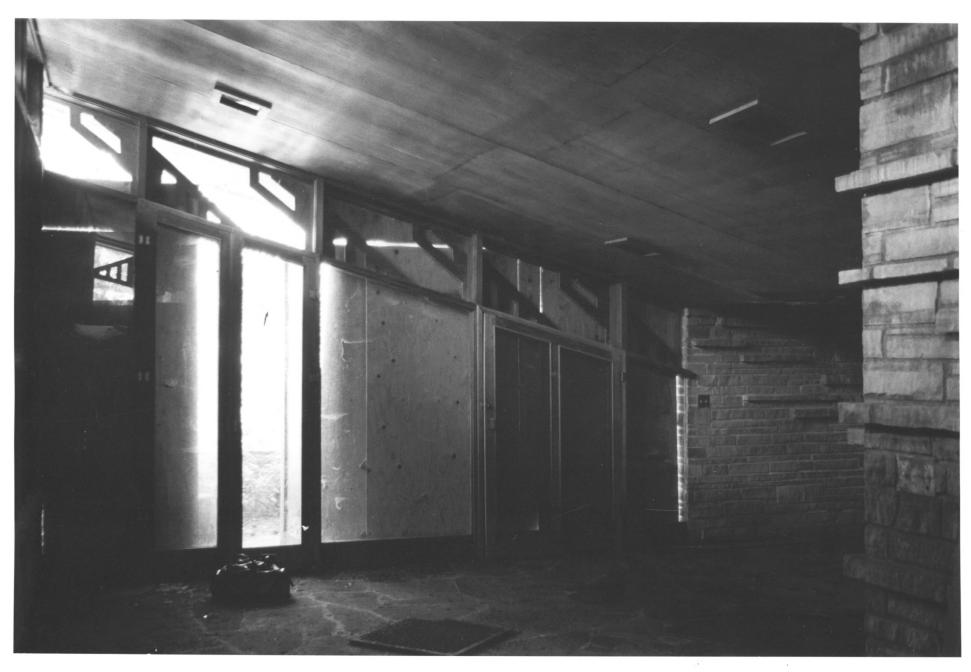

## NOV 9 1981

consin. View from the main entry toward the living area (right, behind chimney). Direction of view is northwest. Photo #5 95 2 1981 NOV 9 1981

PETERSON, SETH, COTTAGE, Dell Avenue, Town of Delton, Sauk County, Wisconsin. Photo by Jeff Dean, August 1981. Neg. at State Historical Society of Wis-