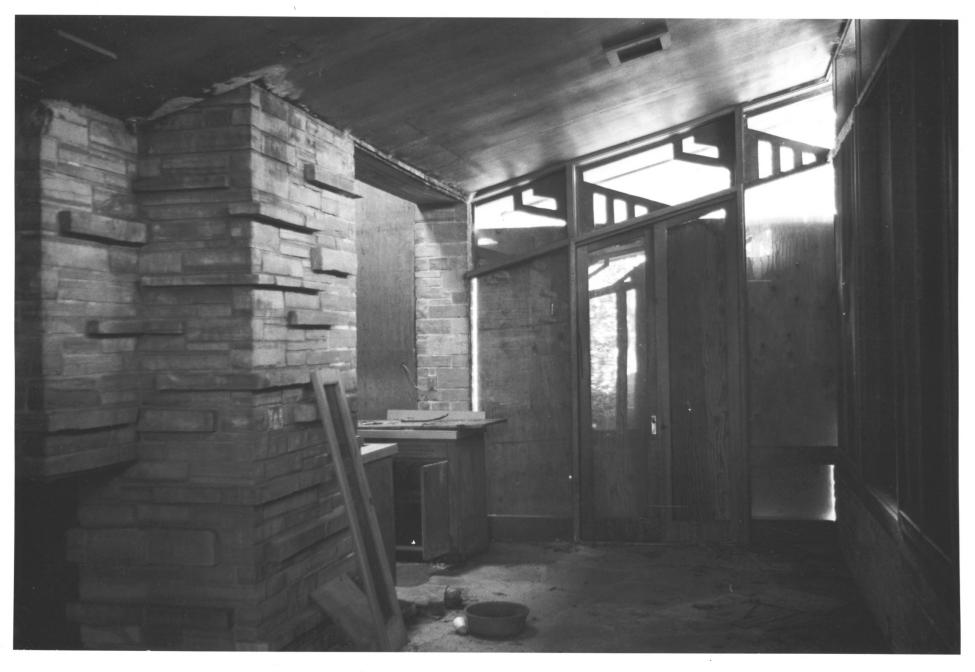

```
PETERSON, SETH, COTTAGE, Dell Avenue,
Town of Delton, Sauk County, Wisconsin.
Photo by Jeff Dean, August, 1981. Neg.
at State Historical Society of Wisconsin.
View from the living room looking toward
the kitchen area (left, behind chimney).
Direction of view is southeast.
                    Photo #4 75
                     OCT 2 1981
```

## NOV 9 1981

consin. View from the main entry toward the living area (right, behind chimney). Direction of view is northwest. Photo #5 95 2 1981 NOV 9 1981

PETERSON, SETH, COTTAGE, Dell Avenue, Town of Delton, Sauk County, Wisconsin. Photo by Jeff Dean, August 1981. Neg. at State Historical Society of Wis-