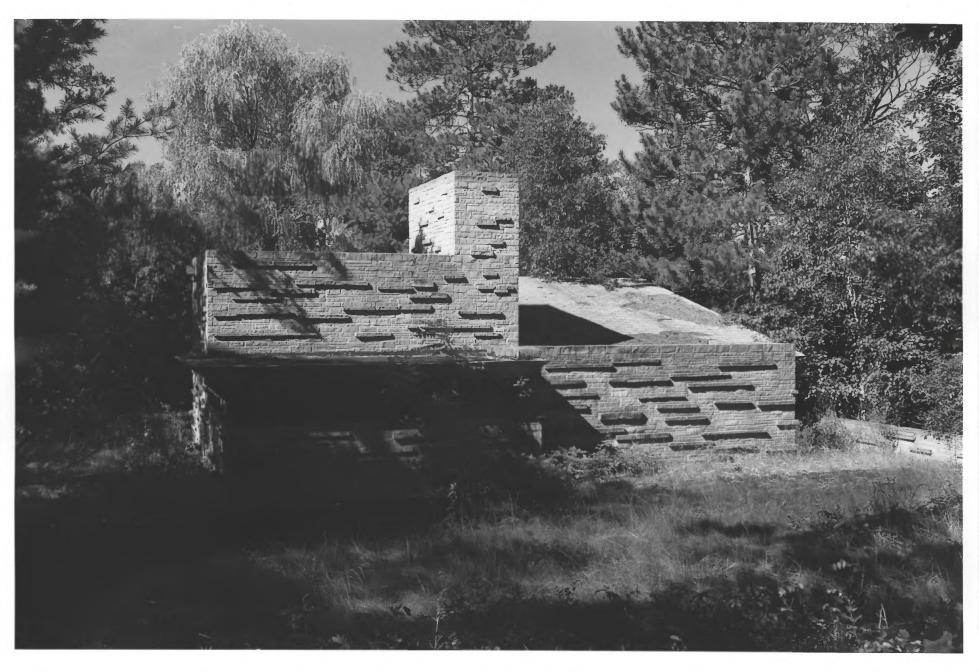

Photo #3 g 5

PETERSON, SETH, COTTAGE. Dell Avenue, Town of Delton, Sauk County, Wisconsin. Photo by Jeff Dean, August 1981. Neg. at State Historical Society of Wisconsin.

View from the south-southeast.

OCT 2 1981 NOV 9 1981