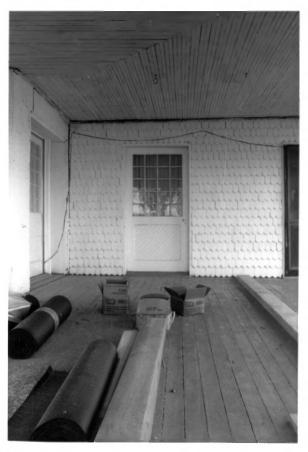

Buckmeadow Plantation House Lake Providence vicinity, East Carroll Parish Jonathan Fricker October 1982 LA State Historic Preservation Office Photo #6 INSIDE VIEW

Buckmeadow Plantation House Lake Providence vicinity, East Carroll Parish Jonathan Fricker October 1982 LA State Historic Preservation Office PHOTO #7 INSIDE VIEW FFR 2 3 1983