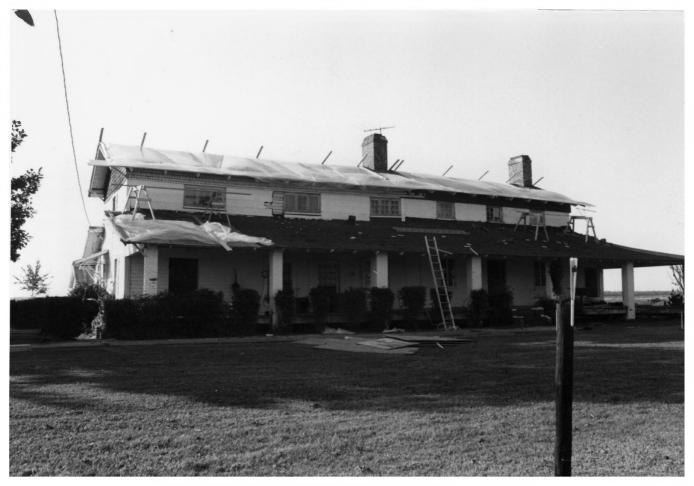

| Buckmeadow Plantation House                    |        |
|------------------------------------------------|--------|
| Lake Providence vicinity , East Carroll Parish | 3      |
| Jonathan Fricker                               | 93     |
| October 1982                                   | က      |
| LA State Historic Preservation Office          | $\sim$ |
| Photo #]                                       | 9      |
| NORTHWEST                                      | FEB    |