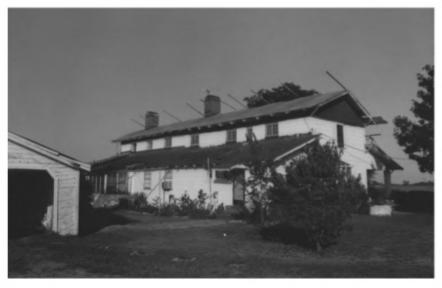

Lake Providence vicinity, East Carroll
Parish
Jonathan Fricker
October 1982

Buckmeadow Plantation House

LA State Historic Preservation Office Photo #4 SOUTHEAST

Buckmeadow Plantation House Lake Providence vicinity, East Carroll Parish Jonathan Fricker October 1982 LA State Historic Preservation Office Photo #5 NORTHEAST