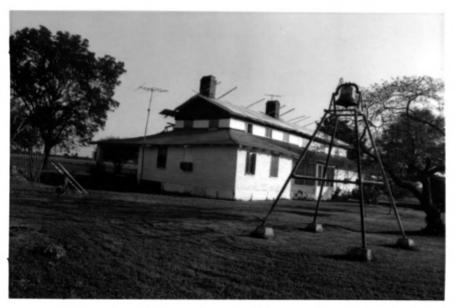

Lake Providence vicinity, East Carroll
Parish
Jonathan Fricker
October 1982

Buckmeadow Plantation House

LA State Historic Preservation Office Photo #4 SOUTHEAST

Buckmeadow Plantation House Lake Providence vicinity, East Carroll Parish Jonathan Fricker October 1982 LA State Historic Preservation Office Photo #5 NORTHEAST