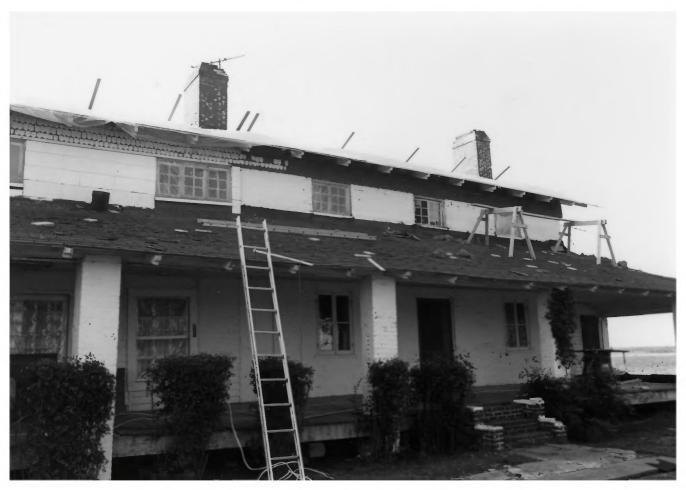

Buckmeadow Plantation House Lake Providence vicinity, East Carroll Parish Jonathan Fricker October 1982 LA State Historic Preservation Office FFB 2 3 1983 PHOTO #2 NORTHWEST

Buckmeadow Plantation House Lake Providence vicinity, East Carroll Parish Jonathan Fricker October 1982 LA State Historic Preservation Office Photo #3 WEST