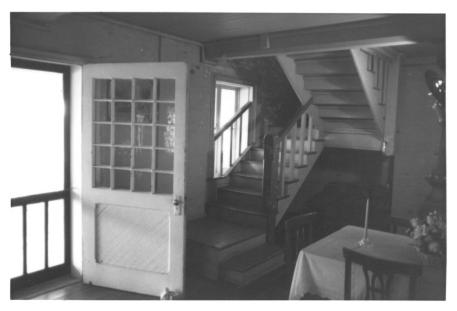

Buckmeadow Plantation House Lake Providence vicinity, East Carroll Parish Jonathan Fricker October 1982 LA State Historic Preservation Office Photo #6 INSIDE VIEW

Buckmeadow Plantation House Lake Providence vicinity, East Carroll Parish Jonathan Fricker October 1982 LA State Historic Preservation Office PHOTO #7 INSIDE VIEW FFR 2 3 1983