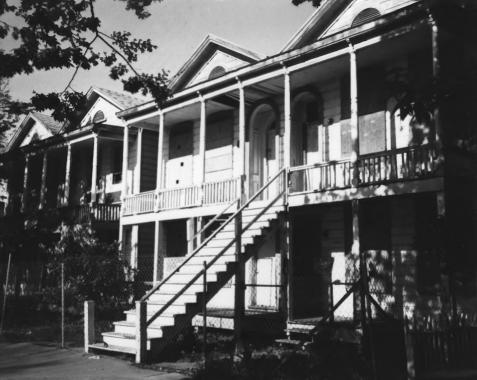

```
WHEELER ROW (Kuchler Rome):
SACRAMENTO, CA
PHOTOGRAPHER: BOB MCCABE - ARCHITECT
MARCH 1982
NEGATI VE: BOB MCCABE, SACRAMENTO
10TH STREET ELEVATION(EAST) LOOKING
                                SOUTHWEST
#1 099
```