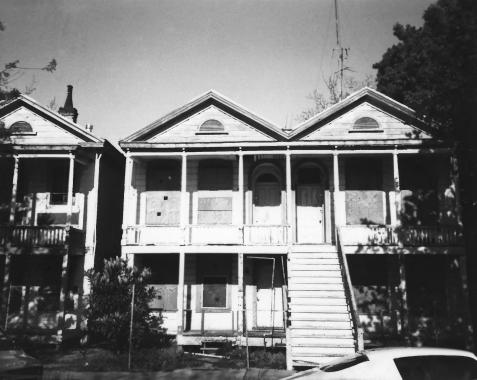

WHEELER ROW SACRAMENTO, CA PHOTOGRAPHER: BOB MCCABE - ARCHITECT MARCH 1982 NEGATIVE: BOB MCCABE, SACRAMENTO 10 TH STREET ELEVATION (EAST) LOOKING WEST #2 06 9

WHEELER ROW SACRAMENTO. CA PHOTOGRAPHER: BOB MCCABE - ARCHITECT MARCH 1982 NEGATIVE: BOB MCCABE, SACRAMENTO 10TH STREET ELEVATION (EAST) LOOKING NORTH NORTHWEST #3 of 9