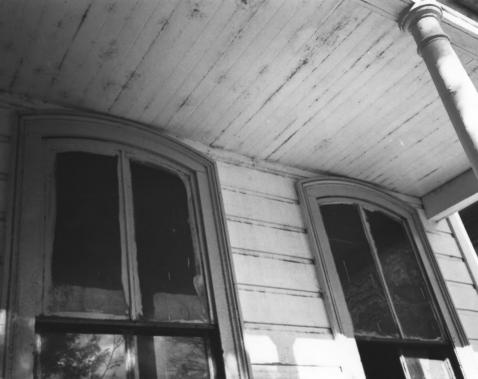

WHEELER ROW SACRAMENTO, CA PHOTOGRAPHER: BOB MCCABE - ARCHITECT MARCH 1982 NEGATIVE: BOB MCCABE, SACRAMENTO 10th Street ELEVATION (EAST), 2ND LEVEL WINDOWS (2 OF 8 WINDOWS) LOOKING WEST

```
WHEELER ROW
SACRAMENTO. CA
PHOTOGRAPHER: BOB MCCABE - ARCHITECT
MARCH 1982
NEGATIVE: BOB MCCABE, SACRAMENTO
WEST ELEVATION (REAR) LOOKING NORTH BY
                                 NORTHEAST
#8 of 9
```