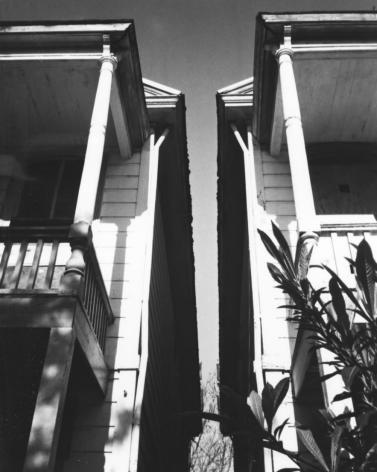

WHEELER ROW SACRAMENTO, CA BOB MCCABE - ARCHITECT PHOTOGRAPHER: MARCH 1982 NEGATIVE: BOB MCCABE. SACRAMENTO 10 TH STREET ELEVATION (EAST), LOOKING WEST, SPACE BETWEEN THE TWO STRUCTURES #5 089

```
WHEELER ROW
SACRAMENTO. CA
PHOTOGRAPHER: BOB MCCABE - ARCHITECT
MARCH 1982
NEGATIVE: BOB MCCABE - ARCHITECT
10TH STREET ELEVATION (EAST), 2ND LEVEL MAIN
   ENTRY DOOR (1 OF 4 DOORS). LOOKING WEST
```