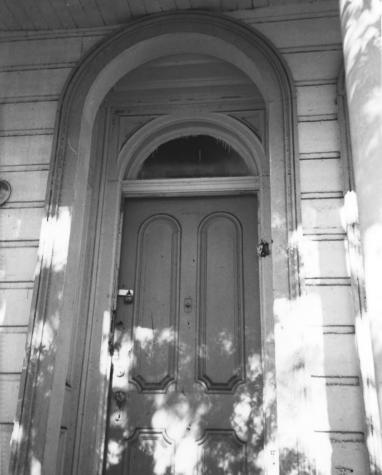

WHEELER ROW SACRAMENTO, CA BOB MCCABE - ARCHITECT PHOTOGRAPHER: MARCH 1982 NEGATIVE: BOB MCCABE. SACRAMENTO 10 TH STREET ELEVATION (EAST), LOOKING WEST, SPACE BETWEEN THE TWO STRUCTURES #5 089

```
WHEELER ROW
SACRAMENTO. CA
PHOTOGRAPHER: BOB MCCABE - ARCHITECT
MARCH 1982
NEGATIVE: BOB MCCABE - ARCHITECT
10TH STREET ELEVATION (EAST), 2ND LEVEL MAIN
   ENTRY DOOR (1 OF 4 DOORS). LOOKING WEST
```