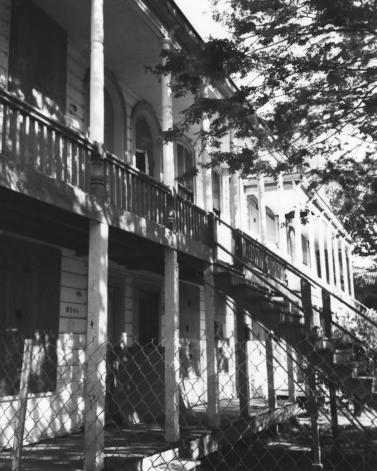

```
WHEELER ROW
SACRAMENTO. CA
PHOTOGRAPHER: BOB MCCABE - ARCHITECT
MARCH 1982
NEGATIVE: BOB MCCABE. SACRAMENTO
10 TH STREET ELEVATION (EAST). STREET BALCONY
     2ND LEVEL. LOOKING SOUTH BY SOUTHWEST
#4 of 9
```