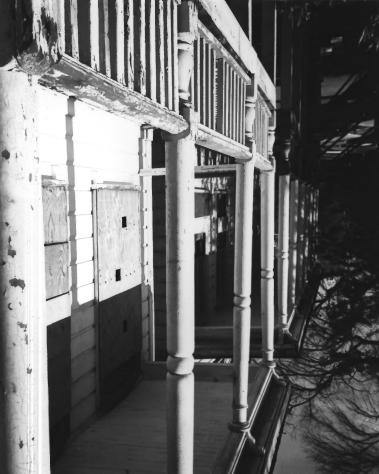

WHEELER ROW SACRAMENTO, CA BOB MCCABE - ARCHITECT PHOTOGRAPHER: MARCH 1982 NEGATIVE: BOB MCCABE. SACRAMENTO 10 TH STREET ELEVATION (EAST), LOOKING WEST, SPACE BETWEEN THE TWO STRUCTURES #5 089

```
WHEELER ROW
SACRAMENTO. CA
PHOTOGRAPHER: BOB MCCABE - ARCHITECT
MARCH 1982
NEGATIVE: BOB MCCABE - ARCHITECT
10TH STREET ELEVATION (EAST), 2ND LEVEL MAIN
   ENTRY DOOR (1 OF 4 DOORS). LOOKING WEST
```

WHEELER ROW SACRAMENTO, CA PHOTOGRAPHER: BOB MCCABE - ARCHITECT MARCH 1982 NEGATIVE: BOB MCCABE, SACRAMENTO 10th Street ELEVATION (EAST), 2ND LEVEL WINDOWS (2 OF 8 WINDOWS) LOOKING WEST

```
WHEELER ROW
SACRAMENTO. CA
PHOTOGRAPHER: BOB MCCABE - ARCHITECT
MARCH 1982
NEGATIVE: BOB MCCABE, SACRAMENTO
WEST ELEVATION (REAR) LOOKING NORTH BY
                                 NORTHEAST
#8 of 9
```