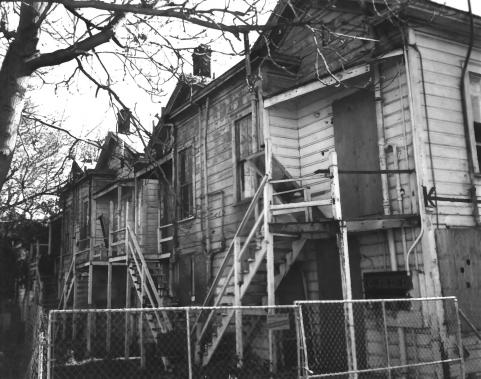

WHEELER ROW SACRAMENTO, CA PHOTOGRAPHER: BOB MCCABE - ARCHITECT MARCH 1982 NEGATIVE: BOB MCCABE, SACRAMENTO 10th Street ELEVATION (EAST), 2ND LEVEL WINDOWS (2 OF 8 WINDOWS) LOOKING WEST

```
WHEELER ROW
SACRAMENTO. CA
PHOTOGRAPHER: BOB MCCABE - ARCHITECT
MARCH 1982
NEGATIVE: BOB MCCABE, SACRAMENTO
WEST ELEVATION (REAR) LOOKING NORTH BY
                                 NORTHEAST
#8 of 9
```

WHEELER ROW (Kurtler Kan) SACRAMENTO, CA PHOTOGRAPHER: BOB MCCABE - ARCHITECT MARCH 1982 NEGATIVE: BOB MCCABE, SACRAMENTO WEST ELEVATION (REAR) LOOKING SOUTH BY SOUTHEAST #9 049