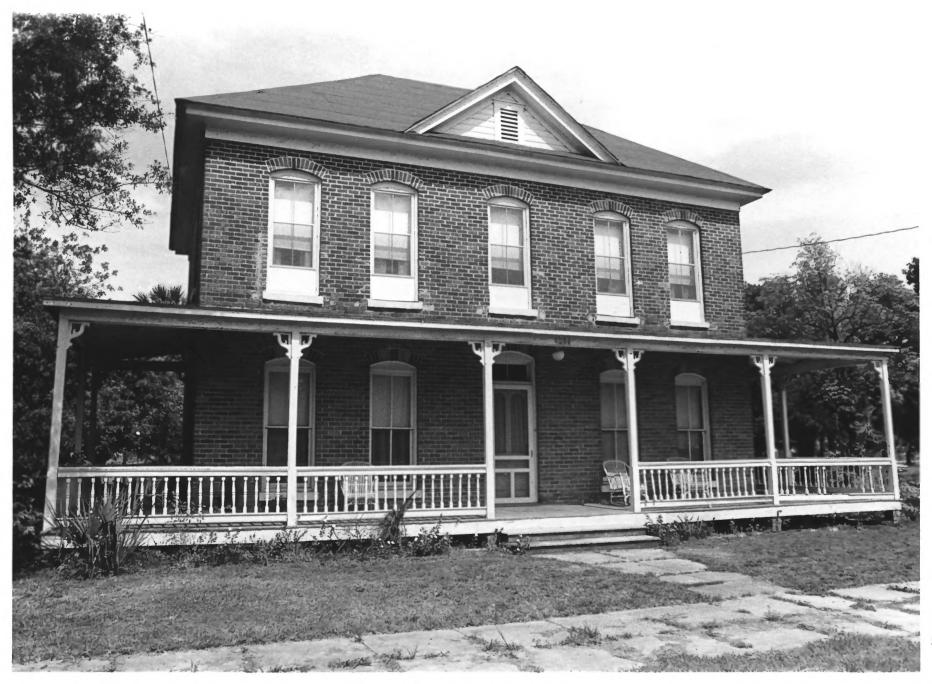

## NATIONAL REGISTER OF HISTORIC PLACES PROPERTY PHOTOGRAPH FORM

(Type all entries - attach to or enclose with photograph)

| СОММОИ                         | AND/OR HISTORIC | NUMERIC CODE (Assigned by NPS) |
|--------------------------------|-----------------|--------------------------------|
| Johnson-Wolff House            |                 | JUL 2 4 1974                   |
| 2. LOCATION                    |                 |                                |
| STATE                          | COUNTY          | TOWN                           |
| Florida                        | Hillsborough    | Tampa                          |
| STREET AND NUMBER              |                 |                                |
| 6823 South DeSoto Str          | eet             |                                |
| 3. PHOTO REFERENCE             |                 |                                |
| PHOTO CREDIT                   | DATE            | Div. of Archives, History      |
| Gary Englehardt                | June, 1973      | and Records Management         |
| 4. IDENTIFICATION              |                 |                                |
| DESCRIBE VIEW, DIRECTION, ETC. |                 | 5.01110                        |

Main facade, east elevation.

GPO 932-009