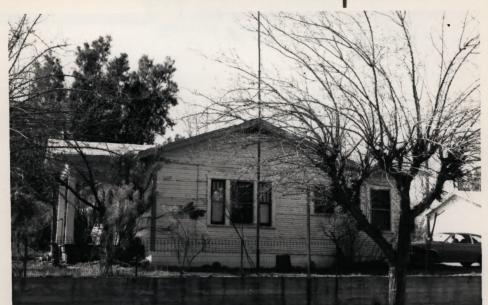

## ARIZONA STATE HISTORIC PROPERTY INVENTORY

| IDENTIFICATION Wickenburg Historic          | COUNTY: Maricopa SURVEY SITE: 3-40    |
|---------------------------------------------|---------------------------------------|
| SURVEY AREA NAME: Resource Survey           | USGS QUAD: Wickenburg                 |
| HISTORIC NAME: Storms House                 | T 7N R 5W S 12 / NE 1/4 OF THE NW 1/4 |
| ADDRESS/LOCATION: 130 Center                | UTM12-340080-3759660                  |
| CITY/TOWN: Wickenburg, Arizona              | Description (contd.)                  |
| TAX PARCEL NUMBER: 505-49-1 (less one acre) | ROOF TYPE: gable                      |
| OWNER: David Twichell                       | ROOF SHEATHING: asphalt shingles      |
| OWNER ADDRESS: Box 105                      | : (setonos sa) chorrastidas simuren   |
| Wickenburg, AZ 85358                        | EAVES TREATMENT: boxed cornice        |
| HISTORIC USE: residence                     |                                       |
| PRESENT USE: residence                      | WINDOWS: 6/1 wood double hung;        |
| BUILDING TYPE: house                        | Craftsman style                       |
| STYLE: Bungalow                             | ENTRY: 6 light, wood panel door;      |
| CONSTRUCTION DATE: c. 1925                  | Craftsman style; central entry        |
| ARCHITECT/BUILDER: unknown                  | PORCHES: entry porch                  |
| INTEGRITY: unaltered/original site          | DISTRICT/STREETSCAPE CONTRIBUTION     |
| CONDITION: fair                             | STOREFRONTS: N/A                      |
| DESCRIPTION                                 | See MRA text, Item 7, c. 5.           |
| STORIES: 1 DIMENSIONS: (1) 35 (w) 25        | NOTABLE INTERIOR: unknown             |
| STRUCTURAL MATERIAL: frame                  | abin ut sidistens 1800sion sub at sun |
|                                             | OUTBUILDINGS: noncontributing garage  |
| FOUNDATION MATERIAL: concrete               |                                       |
| SEET COMMERCIAL * CENTRAL SQUARE            | ALTERATIONS:                          |
| WALL SHEATHING: clapboard                   | : 83HTO : 1883                        |
|                                             | PHOTOGRAPH                            |
| APPLIED ORNAMENT:                           | PHOTOGRAPHER:Jim Woodward             |
| A. I.                                       | Washing W 1/2                         |

SKETCH MAP:

| ADDITIONAL DESCRIPTION/ANALYSIS (annotated form):  Verbal boundary description: Lot 2 Block 7 Collins Addition |                                                                     |  |
|----------------------------------------------------------------------------------------------------------------|---------------------------------------------------------------------|--|
| COUNTY: Maricopa SURVEY SITE: 3-40                                                                             | 10ENTIFICATION Wickenburg Historic                                  |  |
| SIGNIFICANCE:                                                                                                  | HISTORIC NAME: Storms House                                         |  |
| AREAS OF SIGNIFICANCE: COMMERCE COMMUNITY                                                                      |                                                                     |  |
|                                                                                                                | MILITARY RELIGION SCIENCE                                           |  |
| THEATRE TRANSPORTATION TOURISM                                                                                 | OTHER(specify) Architecture                                         |  |
| HISTORIC ASSOCIATIONS (be concise):                                                                            | OWNER ADDRESS: Box LOS                                              |  |
| PROMINENT OCCUPANT/HISTORIC ASSOCIATION(S)                                                                     | Wielenberg AZ B5358                                                 |  |
| RELATIONSHIP TO LOCAL DEVELOPMENT                                                                              | PARTEUR USE Teadlenes                                               |  |
| CULTURAL AFFILIATIONS                                                                                          | RUIT OING TYPE ROUSE                                                |  |
| ARCHITECTURAL STYLE A good local representative of the popular Bungalow style.                                 |                                                                     |  |
| MAJOR ARCH. FORM/MATERIAL                                                                                      |                                                                     |  |
|                                                                                                                | ASCHITECTABILITIES - STATEMAN AND AND AND AND AND AND AND AND AND A |  |
|                                                                                                                | paka Lankakra/baradiamu -vrigarrui                                  |  |
| DISCUSSION AS REQUIRED:                                                                                        | COMPITION: fair                                                     |  |
| See MRA text, Item 7. p. 5.                                                                                    |                                                                     |  |
| This is the foremost example in Wickenburg of Craftsman Bungalow style.                                        |                                                                     |  |
| TRUCTURAL MATERIAL: Trame                                                                                      |                                                                     |  |
| _ OUTBUILDINGS: noncontributing warage                                                                         | FOUNDATION MATERIAL: CONCERN                                        |  |
| CONTEXT: ISOLATED/RURAL RESIDENTIAL STREET COMMERCIAL X CENTRAL SQUARE                                         |                                                                     |  |
| CBD: OTHER: 518050010 :3MIHTA3HZ J.IAN                                                                         |                                                                     |  |
| LIGA QUOTO GIG                                                                                                 |                                                                     |  |
| BIBLIOGRAPHY/SOURCES:                                                                                          | NPPLIED ORNAMENT:                                                   |  |
| 1915, 1931 Sanborn Fire Insurance Maps                                                                         |                                                                     |  |
| Hassayampa Sun 4/13/34                                                                                         | KETCH MAP:                                                          |  |
| 1980 Maricopa County Assessor's Records                                                                        |                                                                     |  |
| LISTING IN OTHER SURVEYS:                                                                                      |                                                                     |  |
| NATIONAL REGISTER STATUS:                                                                                      |                                                                     |  |
| LISTED DETERMINED ELIGIBLE DETERMINE                                                                           | D NOT ELIGIBLE NOT EVALUATED                                        |  |
| COMMENTS/DEVELOPMENT PLANS/THREATS:                                                                            |                                                                     |  |
|                                                                                                                |                                                                     |  |
|                                                                                                                |                                                                     |  |
|                                                                                                                |                                                                     |  |
| SURVEYOR J. Woodward SURVEY DATE J                                                                             | anuary 1985 DATE FORM COMPLETED June 1985                           |  |