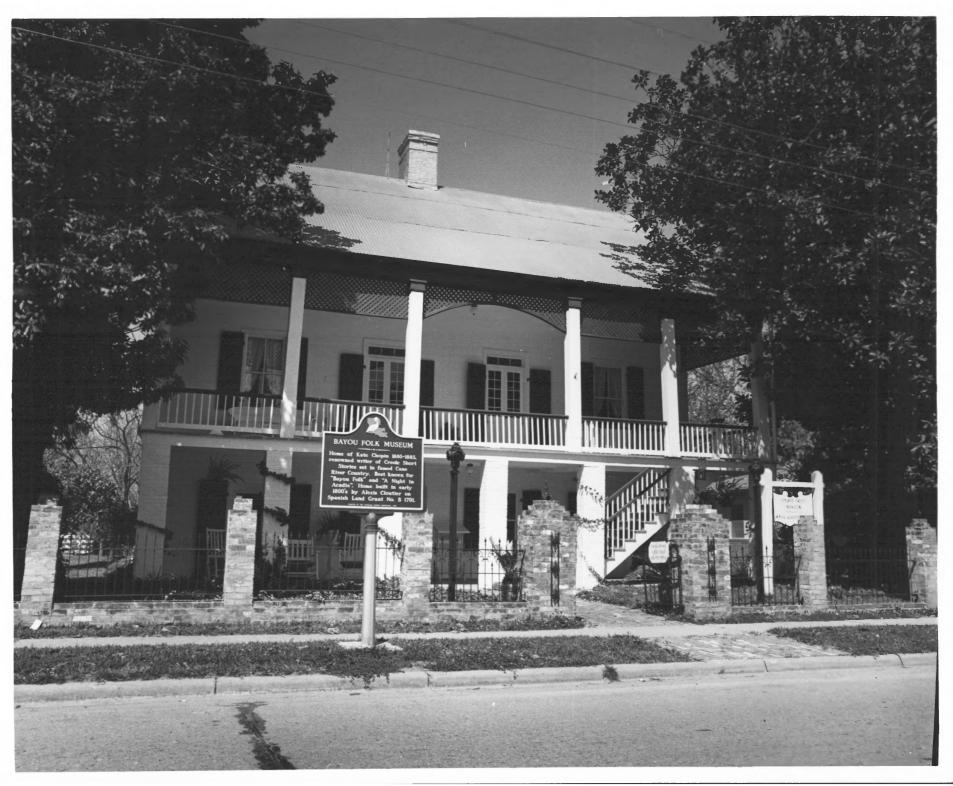

DATE

CODE

U.S. GOVERNMENT PRINTING OFFICE: 876.167

The front view, facing east. Shows proximity to paved street which runs the entire length of the small village.