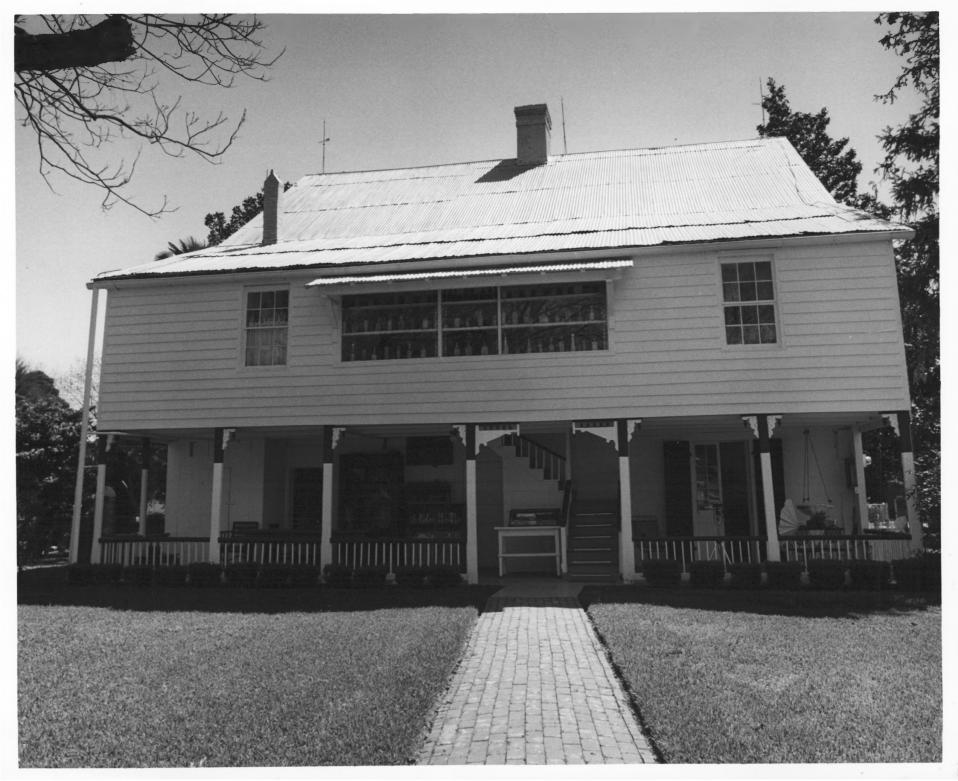

DESCRIBE VIEW, DIRECTION, ETC.

Full back view facing west. The fancy trim on the porch columns are not original to this house but were taken from the Charleville Store in Cloutierville as Kate was a close relative to the Charlevilles.