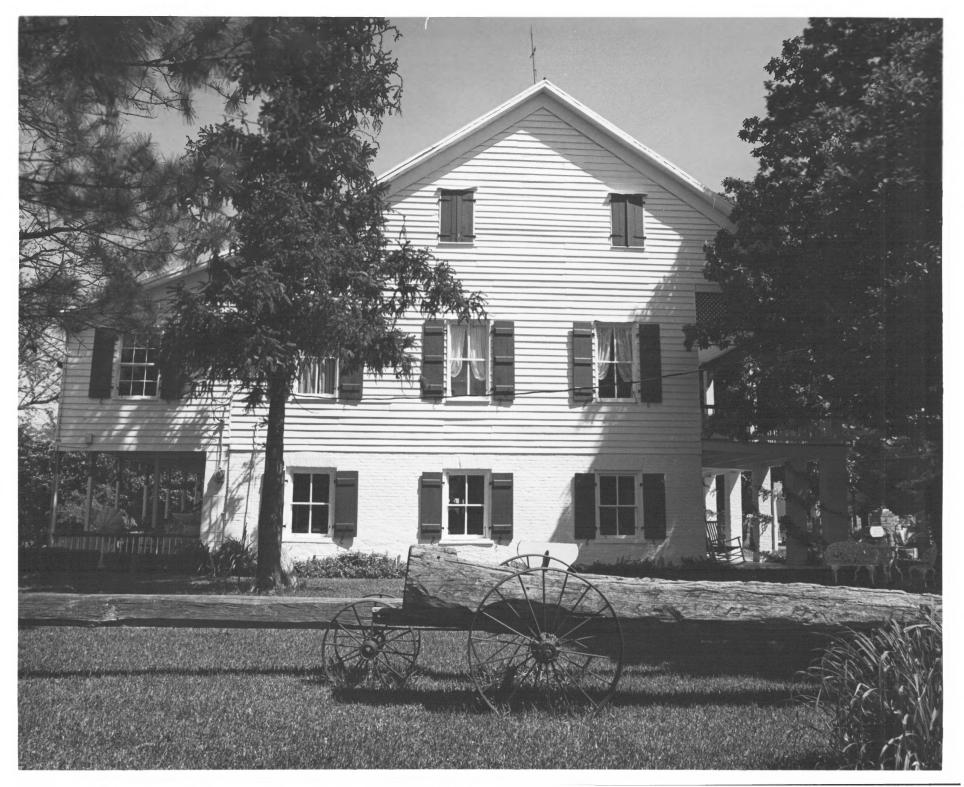

| (Type all entries - attach to or one                                       | DEC 9 1 1974                                                                            |
|----------------------------------------------------------------------------|-----------------------------------------------------------------------------------------|
| 1. NAME                                                                    | 31/1/21/                                                                                |
| common: Bayou Folk Muse                                                    |                                                                                         |
| AND/OR HISTORIC: Kate Chopin Hou                                           | ise                                                                                     |
| 2. LOCATION                                                                |                                                                                         |
| Main Stret (La. Hwy. 495)                                                  | O OCT 16 1974                                                                           |
| Cloutierville                                                              | REGISTER A                                                                              |
| STATE:<br>Louisiana                                                        | CODE COUNTY: Natchitoches                                                               |
| 3. PHOTO REFERENCE                                                         |                                                                                         |
| PHOTO CREDIT: John C. Guillet                                              |                                                                                         |
| DATE OF PHOTO: April 17, 1974                                              |                                                                                         |
| Negative filed at:  John C. Guillet - 403 Second S                         | St Natchitoches, La. 71457                                                              |
| 4 IDENTIFICATION                                                           |                                                                                         |
| DESCRIBE VIEW, DIRECTION, ETC.                                             |                                                                                         |
| Full side view facing south. found stores in attic. Other by a blacksmith. | Shutters in attic are some of the originals shutters were copied and hardware duplicate |
| 44 074                                                                     | U.S. COVERNMENT PRINTING OFFICE: 87.6.1.67                                              |