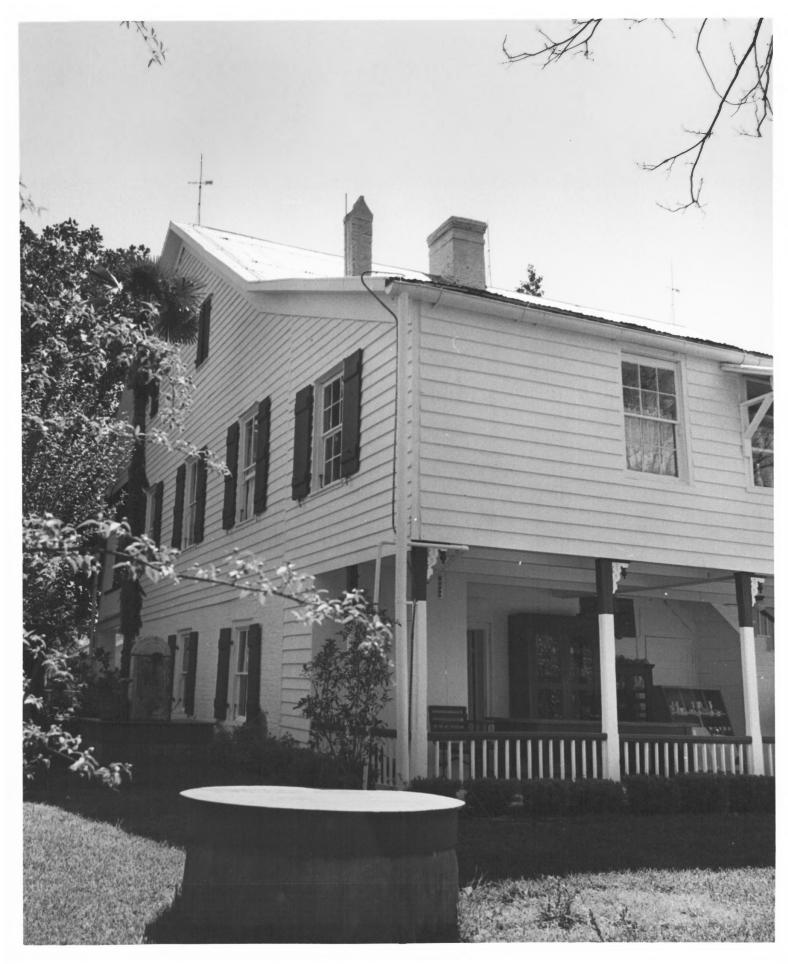

# PROPERTY OF THE NATIONAL REGISTER

DESCRIBE VIEW, DIRECTION, ETC.

Side view from a north, northwest direction.

4. IDENTIFICATION

#394

Form No. 10-301a (7/72)