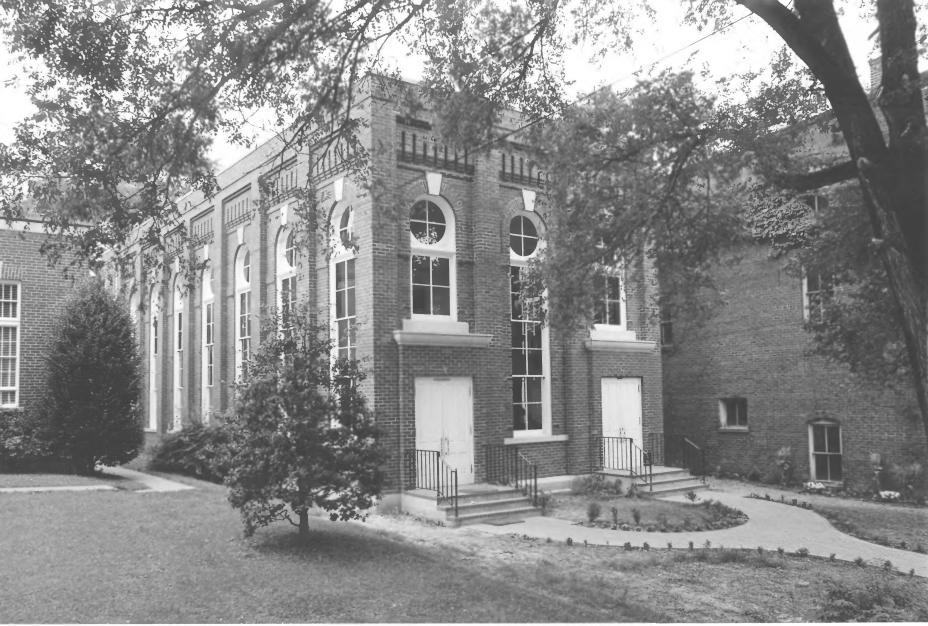

Pat McKay

July 15, 1974

Mason Co. Museum Library

4. IDENTIFICATION

DESCRIBE VIEW, DIRECTION, ETC.

Eastern and south elevation showing ornate, elongated original windows and the additions as they now exist.