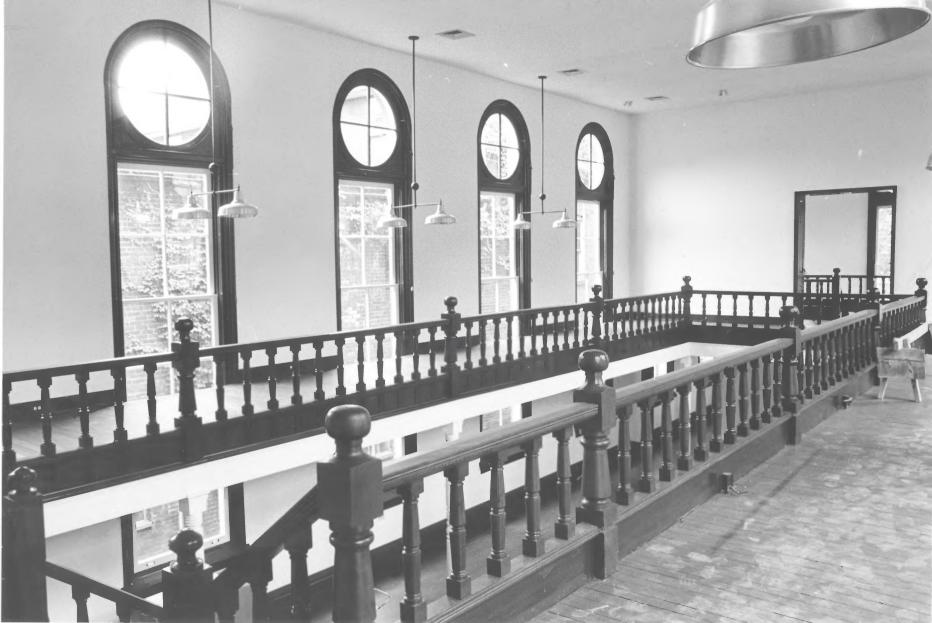

4. IDENTIFICATION

DESCRIBE VIEW, DIRECTION, ETC.

Interior view of first floor of original library.