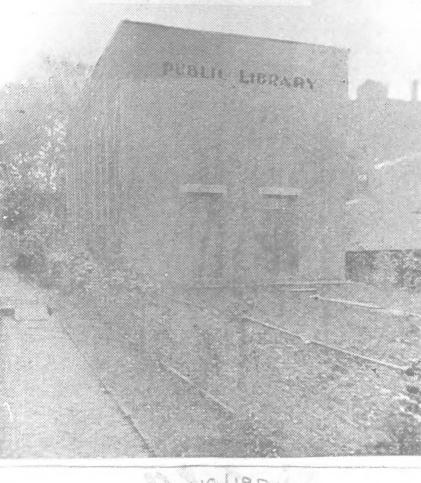

Unknown

Maysville, Ky.

C.B. Hansen, Skyline Drive

4. IDENTIFICATION

DESCRIBE VIEW, DIRECTION, ETC.

Photograph showing original eastern front of building before additions were made.