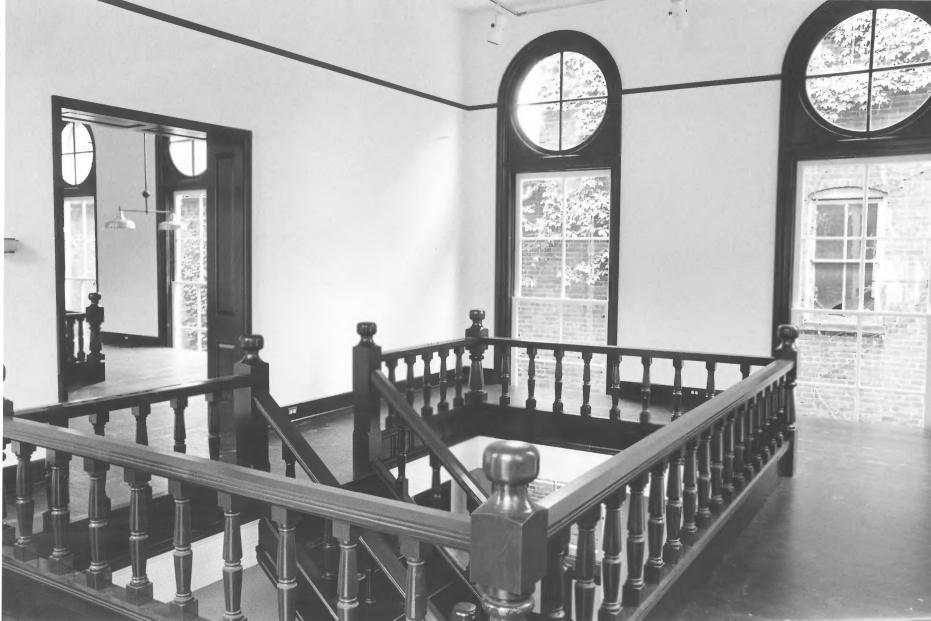

PHOTO CREDIT Pat McKay DATE July 15, 1974

NEGATIVE FILED AT Mason County Museum Office

4. IDENTIFICATION

DESCRIBE VIEW, DIRECTION, ETC.

View of new second floor addition, indicating how the architectural integrity of the building was maintained.