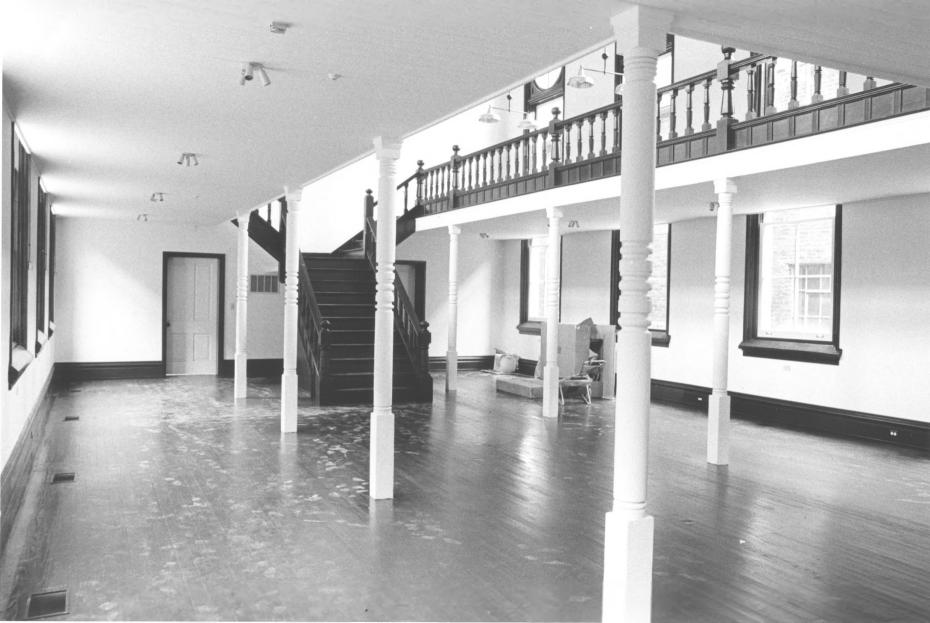

FORM 10-301 A

#### UNITED STATES DEPARTMENT OF THE INTERIOR NATIONAL PARK SERVICE

(Type all entries - attach to or enclose with photograph)

### NATIONAL REGISTER OF HISTORIC PLACES

PROPERTY PHOTOGRAPH FORM

| ١. | NAME |
|----|------|
| CO | MMON |

"Old Library Building"

Mason

Maysville & Mason Co. Library,

NUMERIC CODE (4981) (NPS) Historic & Scientific Assn. Bldg. AUG 3 0 👺

2. LOCATION

STATE Kentucky

STREET AND NUMBER

COUNTY

TOWN

Mavsville

221 Sutton

3. PHOTO REFERENCE

PHOTO CREDIT Pat McKay DATE July 15, 1974

NEGATIVE FILED AT Mason County Museum Office

4. IDENTIFICATION

DESCRIBE VIEW, DIRECTION, ETC.

View of new second floor addition, indicating how the architectural integrity of the building was maintained.

## PROPERTY OF THE NATIONAL REGISTER



FORM 10-301 A (6/72)

UNITED STATES DEPARTMENT OF THE INTERIOR NATIONAL PARK SERVICE

#### NATIONAL REGISTER OF HISTORIC PLACES PROPERTY PHOTOGRAPH FORM

(Type all entries - attach to or enclose with photograph)

1. NAME COMMON

STATE

"Old Library Building"

AND/OR HISTORIC

Maysville & Mason Co. Library, Historic & Scientific Assn. Bldg.

2. LOCATION

Kentucky

AS Mason

°Maysville

NUMERIC GODE (ALAIFING

STREET AND NUMBER

221 Sutton

3. PHOTO REFERENCE

Pat McKay

DATE

July 15, 1974

NEGATIVE EILED AT

Mason County Museum Office

4. IDENTIFICATION

PHOTO CREDIT

DESCRIBE VIEW, DIRECTION, ETC.

Second floor gallery. New addition is seen at right of photo.

## PROPERTY OF THE NATIONAL REGISTER



UNITED STATES DEPARTMENT OF THE INTERIOR
NATIONAL PARK SERVICE

NATIONAL REGISTER OF HIS