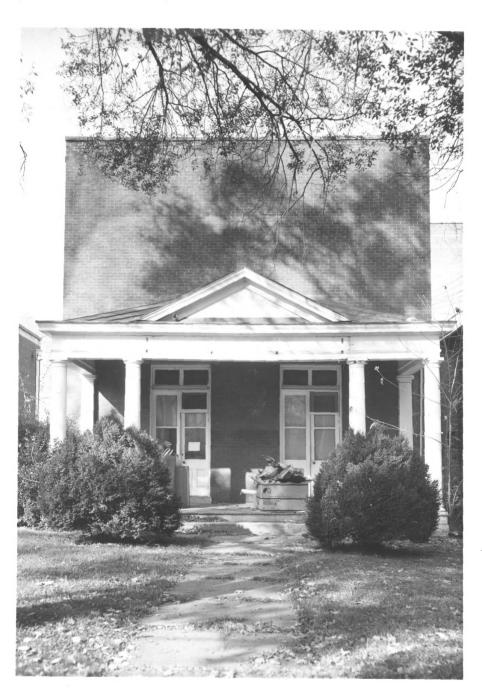

PHOTO CREDIT Pat McKay DATE July 15, 1974

NEGATIVE FILED AT Mason County Museum Office

4. IDENTIFICATION

DESCRIBE VIEW, DIRECTION, ETC.

View of new second floor addition, indicating how the architectural integrity of the building was maintained.