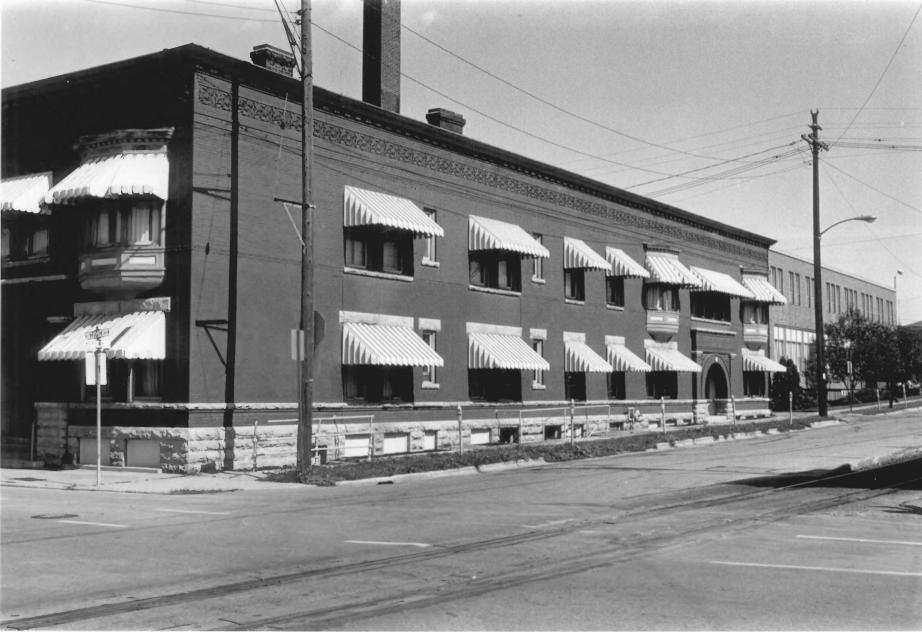

THE FRONTENAC FLATS 132-140 High Ave. & 9 Brown St., Oshkosh, Winnebago County, WI. Photo by D. E. Steele, October 1981. Neg. at WI Hist. Society. View from southeast. Photo #1 of 4.

THE FRONTENAC FLATS 132-140 High Ave. & 9 Brown St., Oshkosh, Winnebago County, WI. Photo by D. E. Steele, October 1981. Neg. at WI Hist. Society. View from Southeast. Photo #2 of 4.