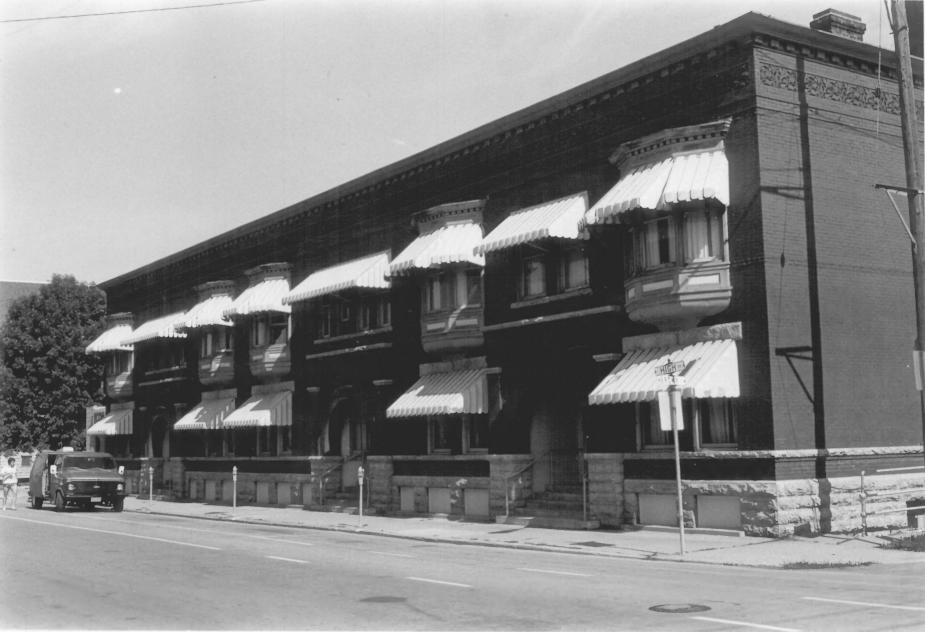

THE FRONTENAC FLATS 132-140 High Ave. & 9 Brown St., Oshkosh, Winnebago County, WI. Photo by D. E. Steele, October 1981. Neg. at WI Hist. Society. View from southeast. Photo #1 of 4.

THE FRONTENAC FLATS 132-140 High Ave. & 9 Brown St., Oshkosh, Winnebago County, WI. Photo by D. E. Steele, October 1981. Neg. at WI Hist. Society. View from Southeast. Photo #2 of 4.