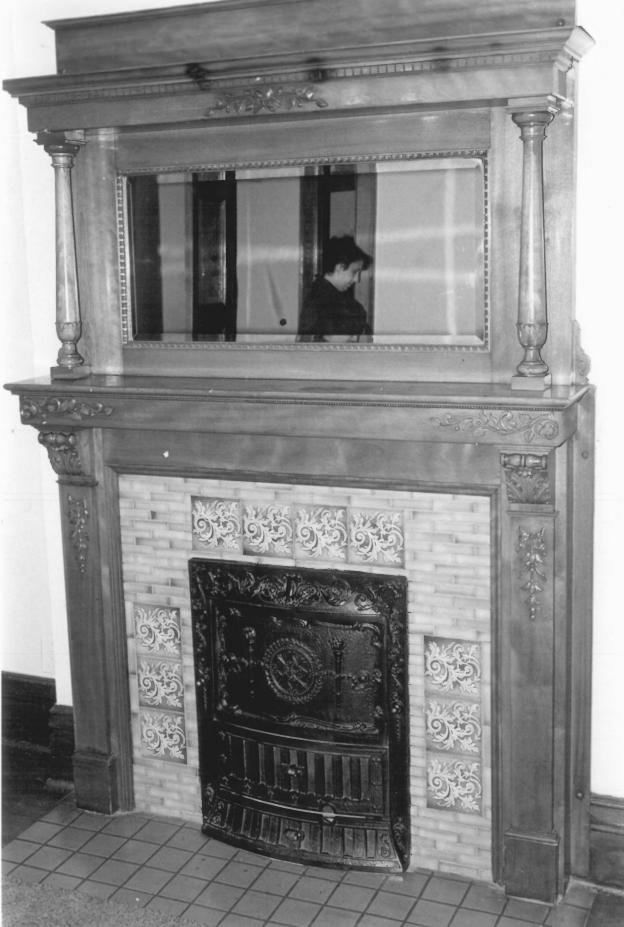

THE FRONTENAC FLATS 132-140 High Ave. & 9 Brown St., Oshkosh, Winnebago County, WI. Photo by D. E. Steele, October 1981. Neg. at WI Hist. Society. Entrance arch detail. Photo #3 of 4.

THE FRONTENAC FLATS 132-140 High Ave. & 9 Brown St., Oshkosh, Winnebago County, WI. Photo by D. E. Steele, October 1981. Neg. at WI Hist. Society. Interior detail: fireplace. Photo #4 of 4.