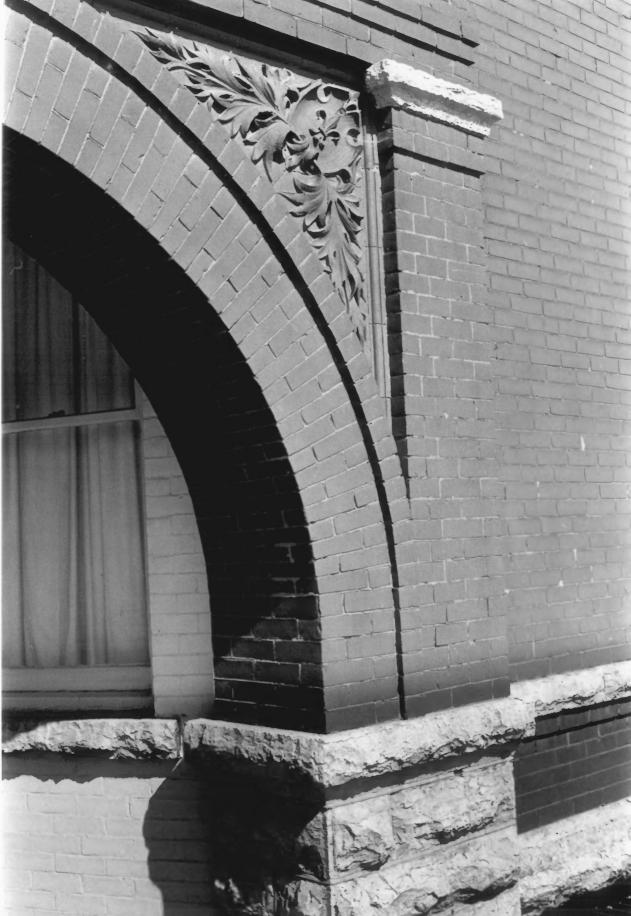

THE FRONTENAC FLATS 132-140 High Ave. & 9 Brown St., Oshkosh, Winnebago County, WI. Photo by D. E. Steele, October 1981. Neg. at WI Hist. Society. Entrance arch detail. Photo #3 of 4.

THE FRONTENAC FLATS 132-140 High Ave. & 9 Brown St., Oshkosh, Winnebago County, WI. Photo by D. E. Steele, October 1981. Neg. at WI Hist. Society. Interior detail: fireplace. Photo #4 of 4.