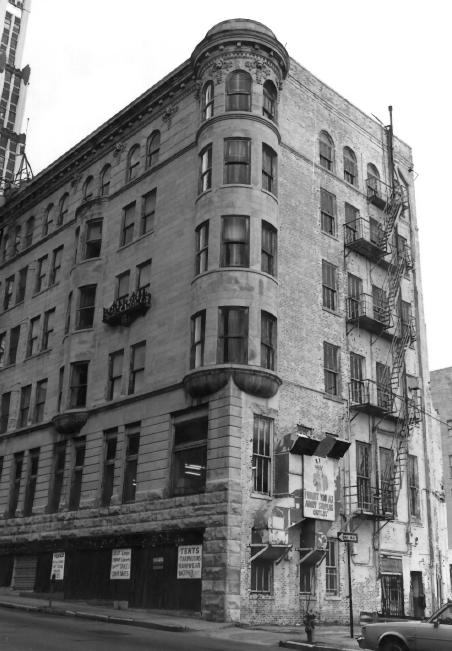

Scimitar Building 179 Madison Avenue Memphis, Shelby County, Tennessee Photographer: Lloyd Ostby Date: January 1983 Negative: Tennessee Historical Commission 701 Broadway

Nashville, Tennessee Southwest corner, facing northeast

# 4 of 5

Scimitar Building 179 Madison Avenue Memphis, Shelby County, Tennessee Photographer: Lloyd Ostby Date: January 1983 Negative: Tennessee Historical Commission 701 Broadway Nashville, Tennessee Southwest corner, facing northeast