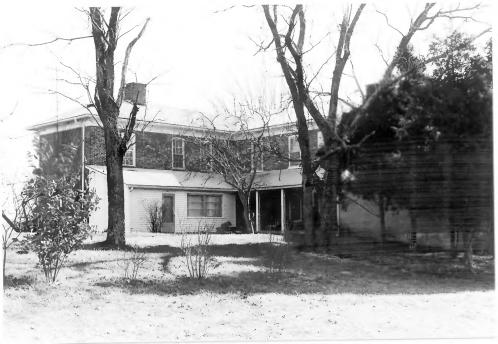

Date: 1983 Negative: Kentucky Heritage Council View: South east north and west facades.

Photo # 2063

John D. Bland House (HD-4) Multiple Resources Of Hardin County, KY Photo by: Catherine Harned Date: 1983