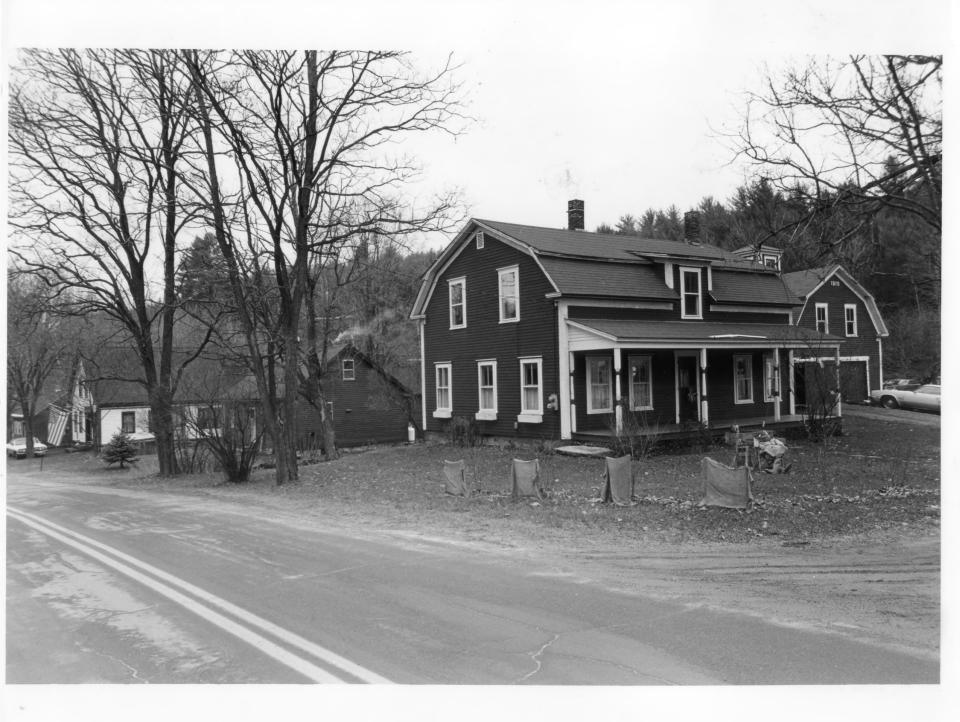

#### NATIONAL REGISTER OF HISTORIC PLACES PROPERTY PHOTOGRAPH FORM: NEW HAMPSHIRE

Historic Name:

Lyme Center Historic District

Common Name:

NR District:

Lyme Center Historic District

Address:

50 and 46 Dorchester Road

City/Town/State:

Lyme, New Hampshire

Photographer:

Lisa Mausolf

Negative with:

Upper Valley-Lake Sunapee Council

Description:

Webster-Ward House (#13), Blanding House (#14)

Photographer facing N NE E SE S SW W NW Photo Date: November 1985

Photo Number 5 of 7