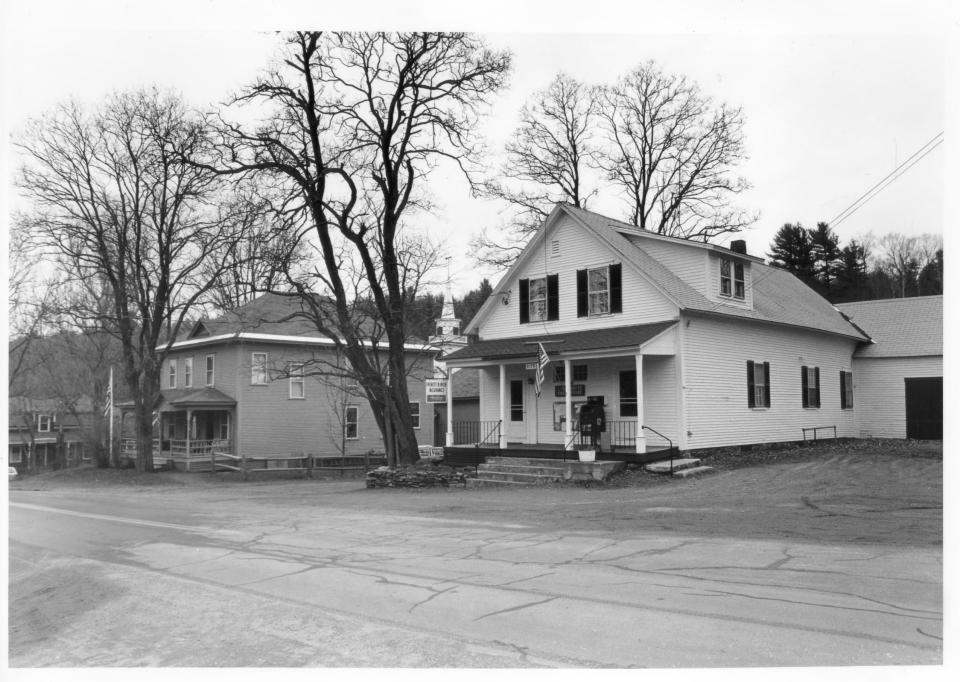

Common Name:

NR District:

Lyme Center Historic District

Address:

49 and 51 Dorchester Road

City/Town/State: Lyme, New Hampshire

Photographer:

Lisa Mausolf

Negative with:

Upper Valley-Lake Sunapee Council

Description:

Former Baptist Church Parsonage (#7), Lyme Center Store (#8)

Photographer facing N NE E SE S SW W NW

Photo Date:

November 1985

Photo Number 4 of 7