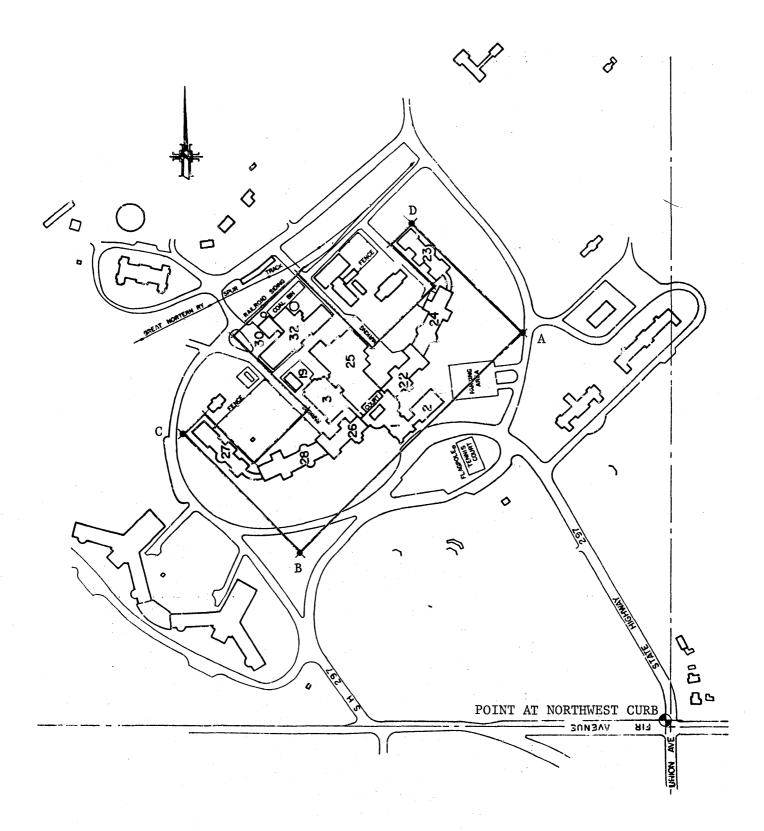

#### Describe the present and original (if known) physical appearance

Situated on a hill overlooking to the south the City of Fergus Falls, the nineteenth century main building complex dominates the campus of Fergus Falls State Hospital. Built from 1888 through 1907 after the widely-used "linear" or "Kirkbride" plan, the three-story (with finished dormered attics and raised basements) brick complex extends in a U-shaped plan configuration for approximately 1,600 feet. It is comprised of a central administration building, featuring an eight-story tower, flanked by interconnected buildings which house the patients. These east and west dormitory wings are mirror image. Service buildings, such as the kitchen and powerhouse, are located on center to the rear. All of the buildings were designed by Minneapolis architect Warren B. Dunnell in a style combining Chateauesque, Beaux Arts classical and Romanesque Revival elements and are of fire-resistant construction: exterior walls are load-bearing masonry; floors are "fireproof construction" (shallow clay tile arches spanning between I-beams) supported on cast-iron columns; and roof decks are concrete. Wholesale replacement of the original roofing slates with composition shingling is in progress and is nearly complete.

The three-story Administration Building (Building No. 1) dates from 1897 and serves as the focal point of the complex. It features cream-colored brick (manufactured in Pelican Rapids, Minnesota) and sandstone trim; single and paired windows with flat, segmental and round-arched heads within hood mouldings and Gibbs surrounds; a dentil cornice and hipped roof with fully pedimented gables at southwest and northeast pavilions; and at the principal, or southeast, facade, a centered, eight-story, square Romanesque tower flanked by four-story, octagonal corner towers. The upper floors of the central tower (completed in 1907) have slit windows within arched lesenes and a corbel cornice capped by a steeply-pitched, sprocketed pyramidal roof. cornices, mock balustrades and octagonal pyramids cap the corner towers. All three towers retain their original roofing: Spanish clay tile at the center and roofing slates at the corners. In 1964, an intrusive, two-story, flat-roofed modern brick Administration Wing (Building No. 2, NON-CONTRIBUTING) was added to the northeast. At the same time, the large round-arched entry at the base of the central tower was closed and its port-cochere demolished, and the first floor interior was remodeled extensively. Th unoccupied upper floor levels, however, remain intact, including an ornate cast-iron stair extending from the first to the fourth (attic) floor level. The second floor level had served as the hospital superintendent's residence. third and fourth housed additional lodging for staff and guests. A cast-iron spiral stair provides access to the tower's unfinished upper reaches.

The symmetrical, three-story east and west wings step back from and are connected to the Administration Building at each level by flat-roofed, quarter-circular links whose parapet balustrades have been removed. Three major building blocks comprise each wing: to the east are East Center Wing (Building No. 22) and Northeast Wing (Building No. 24), which date from 1897, and East Detached (Building No. 23) which was completed in 1899 and terminates the wing; to the west are West Center Wing (Building No. 26) and Southwest Wing (Building No. 28), which date from 1893, and,

at the end, West Detached; the initial building of the complex begun in 1888 and completed in 1890. Unlike other buildings in the complex, the interior of West Detached employs "mill construction." Three-story (originally two-), flat-roofed, quarter-circular corridors link the "detached" buildings to adjacent blocks. The buildings comprising the wings feature semi-circular and square pavilions; three-story barred verandas; single and paired windows with flat and round-arched heads; string courses within two-story, corbel-capped brick panels; and dormered hipped roofs. Except at the Romanesque crossing towers over East and West Detached, all of the exterior cream-colored brick (also from Pelican Rapids) has been painted white. Typically, glass block has replaced wood hung windows. The interior of each building is arranged along a central corridor with sleeping rooms (both single and congregate), day rooms and dining rooms placed on either side. Except at East Detached, all interiors have been extensively remodeled. \*(Building No. 27)

Rear service buildings include the Kitchen Building (Building No. 25), which was constructed in 1894 adjoining the Administration Building, and the freestanding 1890-1894 Powerhouse, Carpenter Shop and Laundry (Building No. 32). Both are constructed of brick on irregular plans with full basements. The two-story hip-roofed Kitchen Building was remodeled extensively in 1962. At the same time, an intrusive, one-story, flat-roofed, modern brick Auditorium (Building No. 3, NON-CONTRIBUTING) was added to the southwest. The one-story Powerhouse, Carpentry Shop and Laundry features corbelled gable-end parapets; gable, hip and pyramidal roofs; and a prominent chimney. In 1962, a New Powerhouse (Building No. 30, NON-CONTRIBUTING) was erected in steel-frame to the northwest.

An additional freestanding service building, the two-story hip-roofed Industrial Building (Building No. 19), was built in 1904 immediately south of the Powerhouse and west of the Kitchen to the design of State Architect Clarence H. Johnston, Sr. He also served as architect for a sympathetic extension of West Detached which was added in the same year.