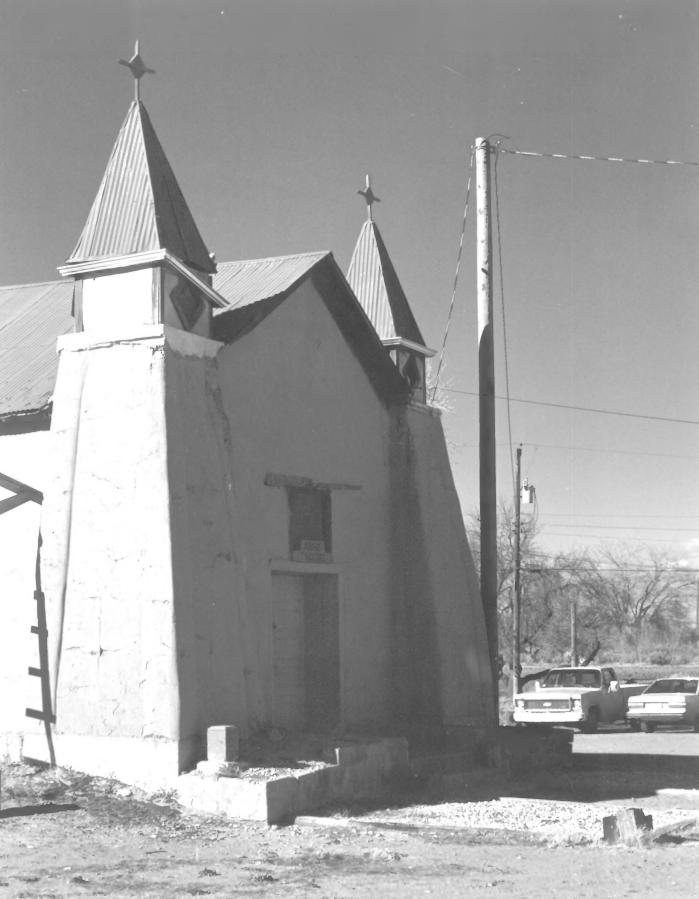

## APR 8 1980

JUL 30 1980

San Ysidro Church Church Road, Corrales, Sandoval Co., N.M. Ellen Threinen, February 1980 Historic Preservation Bureau view to the northwest of front facade photo 4/5 APR 8 1980