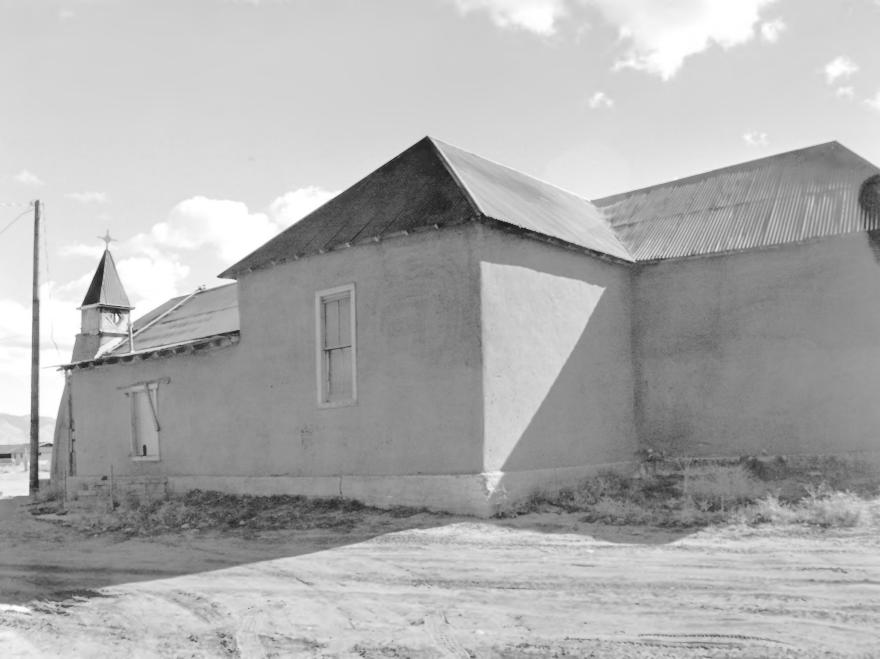

San Ysidro Church Church Road, Corrales, Sandoval Co., N.M. Ellen Threinen, February 1980 Historic Preservation Bureau view to the southeast of north facade photo 3/5