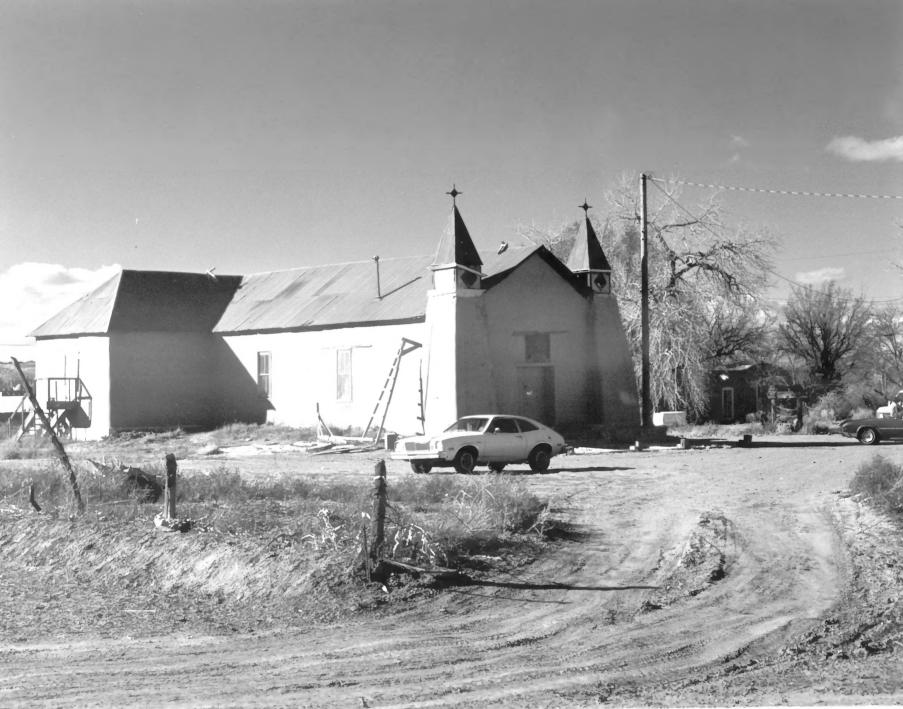

San Ysidro Church Church Road, Corrales, Sandoval Co., 11.11. Ellen Threinen, February 1980 Historic Preservation Bureau view to the northwest of front and side facade photo 1/5 APR 8 1980

JUL 30 1980

San Ysidro Church Church Road, Corrales, Sandoval Co. N.M. Ellen Threinen, February 1980 Historic Preservation Bureau view to the east of rear facade photo 2/5 8 1980 APR