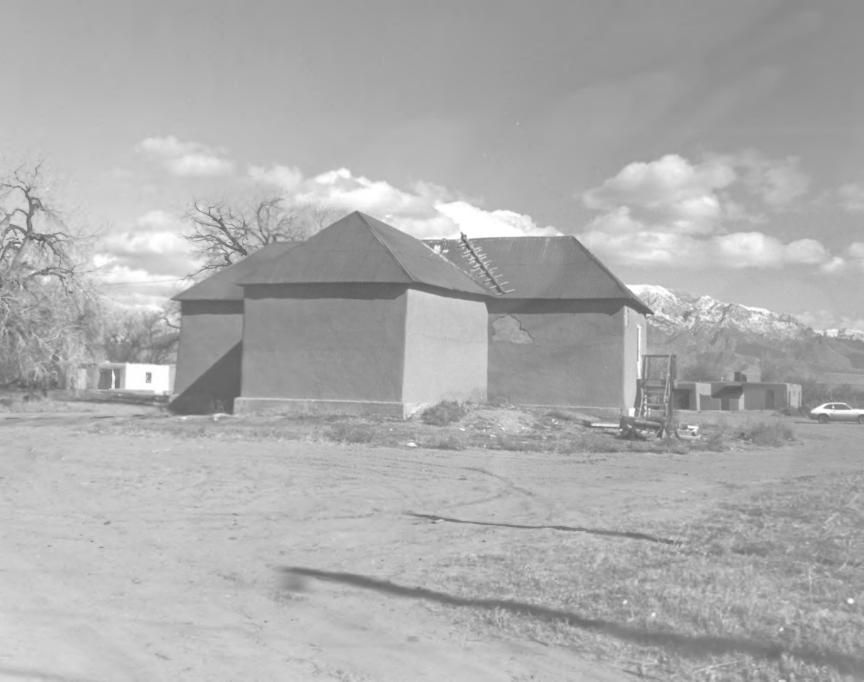

San Ysidro Church Church Road, Corrales, Sandoval Co., 11.11. Ellen Threinen, February 1980 Historic Preservation Bureau view to the northwest of front and side facade photo 1/5 APR 8 1980

JUL 30 1980

San Ysidro Church Church Road, Corrales, Sandoval Co. N.M. Ellen Threinen, February 1980 Historic Preservation Bureau view to the east of rear facade photo 2/5 8 1980 APR