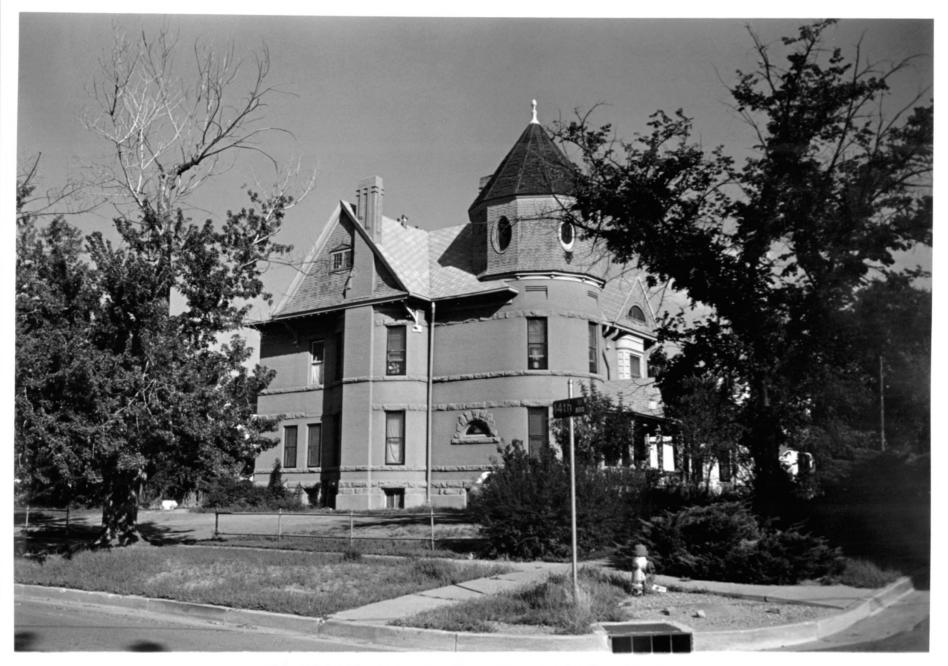

## N. W. Duke - Southeast Corner

Nathaniel W. Duke House Pueblo County, CO

Jim Munch September 1984 Negatives: Colorado Historical Society 1300 Broadway, Denver, CO

View looking toward woutheast corner of building.

Photo 3 of 3