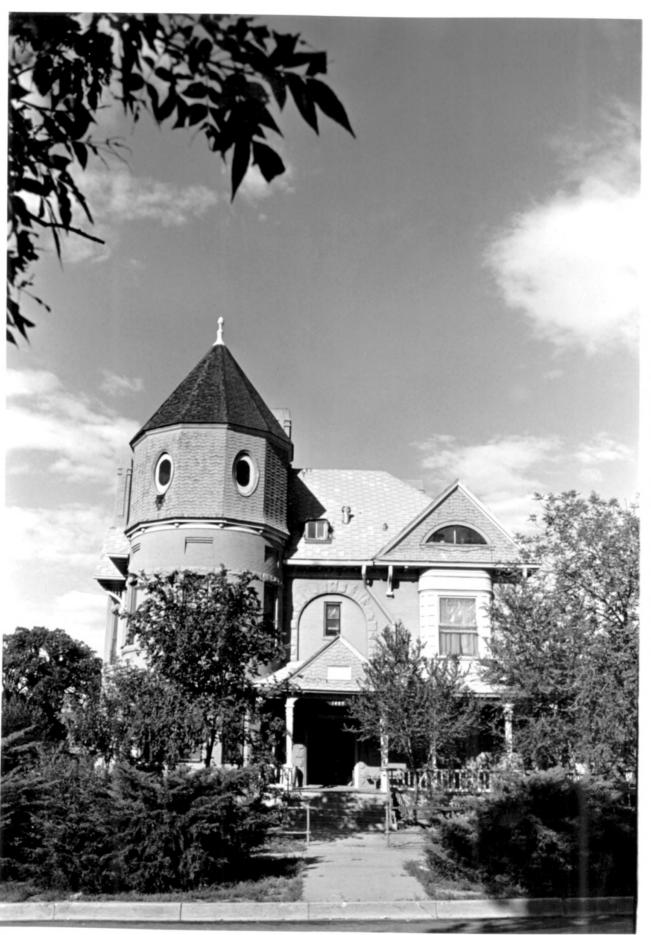

N. W. Duke Facade (East

```
Nathaniel W. Duke House
Pueblo County, CO
Jim Munch September 1984
Negatives: Colorado Historical Society
1300 Broadway, Denver CO
East elevation
Photo 1 of 3
```

N. W. Duke - Northeast Corner