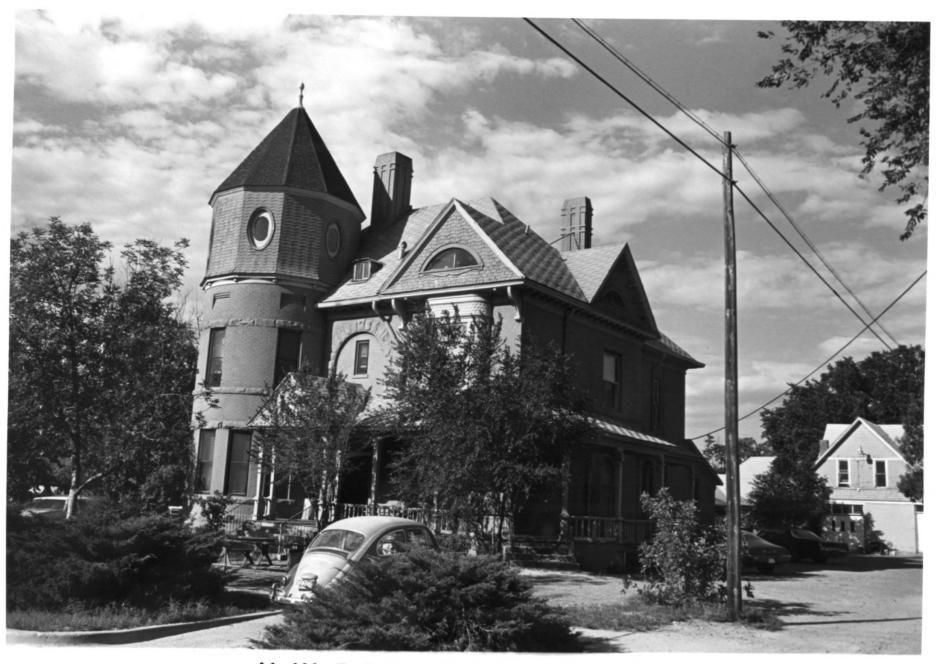

```
Nathaniel W. Duke House
Pueblo County, CO
```

Jim Munch September 1984 Negatives: Colorado Historical Society 1300 Broadway, Denver, CO

View looking toward northeast corner of house.

Photo 2 of 3