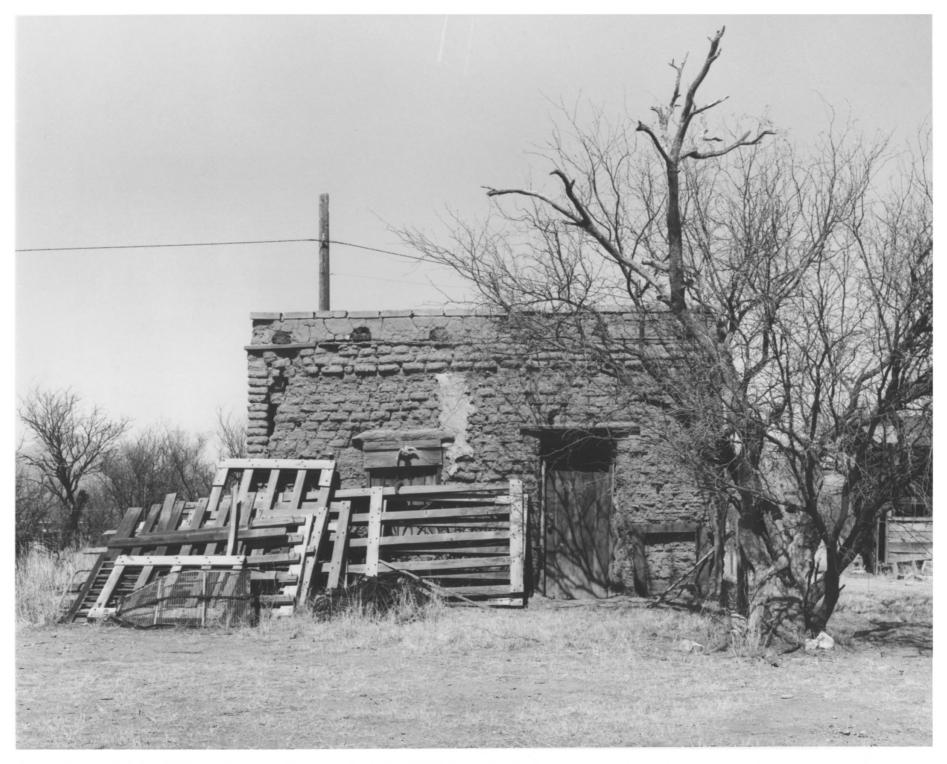

| REGISTER         | 1                     |  |  |  |  |
|                                          | New wing on right                                                        |                  | $\langle \rangle /  $ |  |  |  |  |
|                                          | looking West                                                             | AS. TI           | The second second     |  |  |  |  |
|                                          | #1022                                                                    |                  | den A                 |  |  |  |  |
| U.S. GOVERNMENT PRINTING OFFICE: 876-167 |                                                                          |                  |                       |  |  |  |  |

PROPERTY OF THE NATIONAL REGISTER



| Form No.<br>(7/72) |                                                           | 301. UNITED STATES DEPARTMENT OF THE INTERIOR<br>NATIONAL PARK SERVICE<br>NATIONAL REGISTER OF HISTORIC PLACES<br>PROPERTY PHOTOGRAPH FORM |              | Arizona          |  |  |
|--------------------|-----------------------------------------------------------|--------------------------------------------------------------------------------------------------------------------------------------------|--------------|------------------|--|--|
|                    | NATIONAL REGISTE                                          |                                                                                                                                            |              |                  |  |  |
|