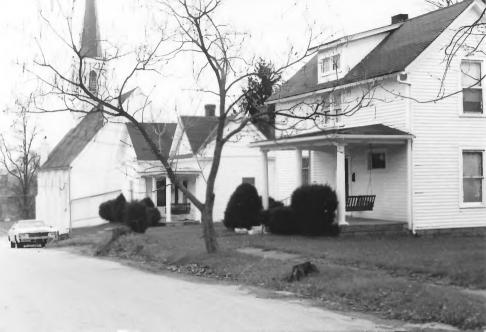

| KENTUCKY HERITAGE COUNCIL<br>STATE HISTORIC PRESERVATION OFFICE<br>FRANKFORT, KENTUCKY 40601<br>Flemingsburg Historic District |
|--------------------------------------------------------------------------------------------------------------------------------|
| Location 159 West Main St.                                                                                                     |
| Photographer Terry Applegate                                                                                                   |
| Date Taken Pecember, 1984                                                                                                      |
| Negative LocationBTADD Wayeville Ky                                                                                            |
| ViewSo**th                                                                                                                     |
|                                                                                                                                |
| Photo # 3                                                                                                                      |
|                                                                                                                                |