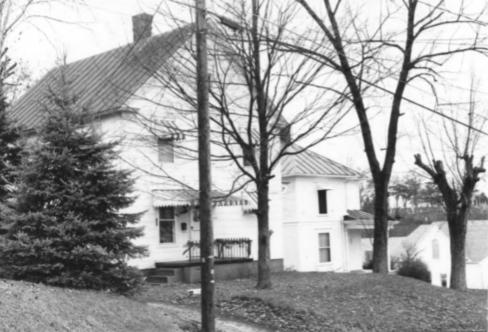

| KENTUCKY HERITAGE COUNCIL<br>STATE HISTORIC PRESERVATION OFFICE<br>FRANKFORT, KENTUCKY 40601<br>Flemingsburg Historic District |
|--------------------------------------------------------------------------------------------------------------------------------|
| Location 159 West Main St.                                                                                                     |
| Photographer Terry Applegate                                                                                                   |
| Date Taken Pecember, 1984                                                                                                      |
| Negative LocationBTADD Wayeville Ky                                                                                            |
| ViewSo**th                                                                                                                     |
|                                                                                                                                |
| Photo # 3                                                                                                                      |
|                                                                                                                                |