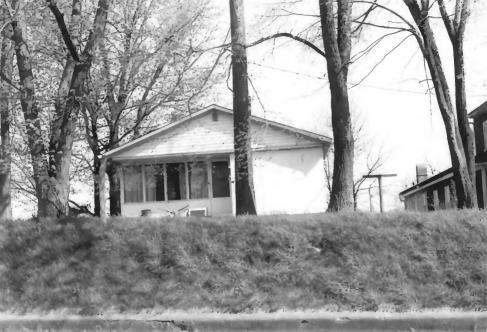

Name Flemingsburg Historic District Location 135,133 West Main St. Photographer Terry Applegate Date Taken \_\_\_\_\_ March, 1985 Negative Location\_BTADD Maysville, Ky. View Southeast

| Ш       | KENTUCKY HERITAGE COUNCIL<br>STATE HISTORIC PRESERVATION OFFICE<br>FRANKFORT, KENTUCKY 40601 |
|---------|----------------------------------------------------------------------------------------------|
| Name    | Flemingsburg Historic District                                                               |
| Locatio | n 130,128 West Main St.                                                                      |
|         | apher_Terry Applegate                                                                        |
| _       | ken December, 1984                                                                           |
|         | e Location_BTADD Maysville, Ky.                                                              |
| View    | Northwest                                                                                    |