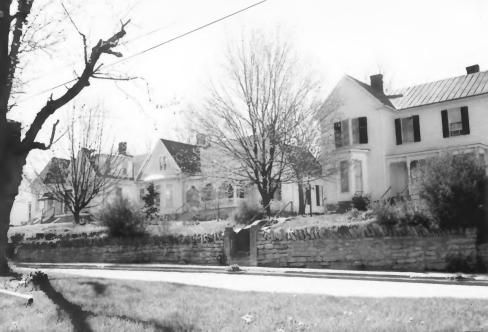

| KENTUCKY HERITAGE COUNCIL<br>STATE HISTORIC PRESERVATION OFFICE<br>FRANKFORT, KENTUCKY 40601 |
|----------------------------------------------------------------------------------------------|
| Name_ Flemingsburg Historic District                                                         |
| Location West Main & Water St.                                                               |
| Photographer Terry Applegate                                                                 |
| Date Taken December, 1984                                                                    |
| Negative Location BTADD Maysville,Ky                                                         |
| View_ East                                                                                   |
|                                                                                              |

Photo <u># 1</u>

| È              | KENTUCKY HERITAGE COUNCIL<br>STATE HISTORIC PRESERVATION OFFICE<br>FRANKFORT, KENTUCKY 40601 |
|----------------|----------------------------------------------------------------------------------------------|
| Name           | Flemingsburg Historic District                                                               |
| Locatio        | on 165 West Main St.                                                                         |
|                | apher_ Terry Applegate                                                                       |
| Date Ta        | aken December. 1984                                                                          |
| Negativ        | ve LocationBTADD Mavsville, Ky.                                                              |
|                | Southeast                                                                                    |
| Photo <u>#</u> | 2                                                                                            |