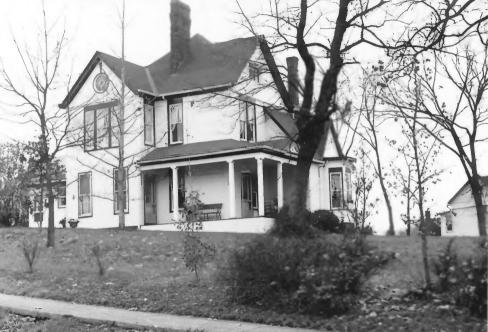

---------------------|
| Name Flemingsburg Historic District                                                          |
| Location 210 South Main Cross                                                                |
| Photographer Terry Applegate                                                                 |
| Date Taken March 1985                                                                        |
| Negative Location_ BTADD Maysville KY.                                                       |
| View Northwest                                                                               |
|                                                                                              |
| Photo # 77                                                                                   |



| Ê                    | KENTUCKY HERITAGE COUNCIL<br>STATE HISTORIC PRESERVATION OFFICE<br>FRANKFORT, KENTUCKY 40601 |
|----------------------|----------------------------------------------------------------------------------------------|
| Name                 | Flemingsburg Historic District                                                               |
| Location             | 320 South Main Cross                                                                         |
| Photogra<br>Date Tal | apher <u>Terry Applegate</u><br>March 1985                                                   |
| Negative<br>View     | e Location <u>BTADD Maysville KY.</u><br>North                                               |
| Photo #_             | 78