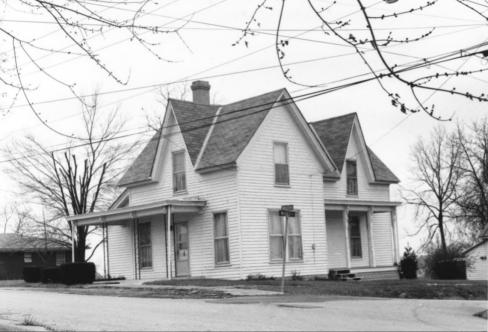

Name Flemingsburg Historic District Location 145,143 West Main St. Photographer Terry Applegate Date Taken December 1984 Negative Location BTADD Maysville Ky. View\_ Southeast

Photo #

| KENTUCKY HERITAGE COUNCIL<br>STATE HISTORIC PRESERVATION OFFICE<br>FRANKFORT, KENTUCKY 40601 |
|----------------------------------------------------------------------------------------------|
| Name Flemingsburg Historic District                                                          |
| Location_144 West Main St.                                                                   |
| Photographer Terry Applegate                                                                 |
| Date Taken December 1984                                                                     |
| Negative Location_BTADD Maysville, Ky.                                                       |
| View_ Northeast                                                                              |
|                                                                                              |
| Photo # 5                                                                                    |
| · ·                                                                                          |