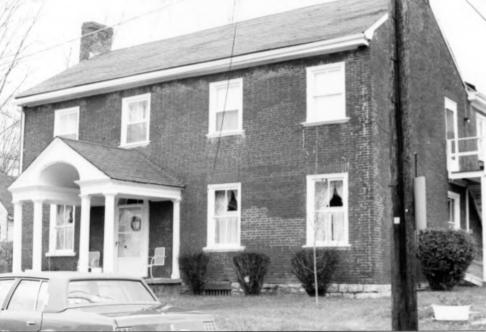

Name Flemingsburg Historic District Location 135,133 West Main St. Photographer Terry Applegate Date Taken \_\_\_\_\_ March, 1985 Negative Location\_BTADD Maysville, Ky. View Southeast

| Ш       | KENTUCKY HERITAGE COUNCIL<br>STATE HISTORIC PRESERVATION OFFICE<br>FRANKFORT, KENTUCKY 40601 |
|---------|----------------------------------------------------------------------------------------------|
| Name    | Flemingsburg Historic District                                                               |
| Locatio | n 130,128 West Main St.                                                                      |
|         | apher_Terry Applegate                                                                        |
| _       | ken December, 1984                                                                           |
|         | e Location_BTADD Maysville, Ky.                                                              |
| View    | Northwest                                                                                    |