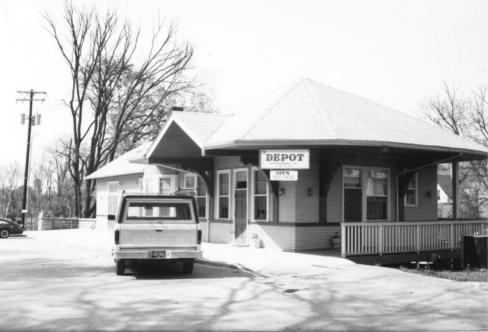

KENTUCKY HERITAGE COUNCIL STATE HISTORIC PRESERVATION OFFICE FRANKFORT, KENTUCKY 40601

Name\_\_\_\_Flemingsburg Historic District

Location Depot- Electric Ave.

Photographer Terry Applegate

Date Taken <u>March 1985</u>

Negative Location\_BTADD Maysville KY.

View Northwest

| KENTUCKY HERITAGE COUNCIL<br>STATE HISTORIC PRESERVATION OFFICE<br>FRANKFORT. KENTUCKY 40601 |
|----------------------------------------------------------------------------------------------|
| Name Flemingsburg Historic District                                                          |
| Location 210 South Main Cross                                                                |
| Photographer Terry Applegate                                                                 |
| Date Taken March 1985                                                                        |
| Negative Location_ BTADD Maysville KY.                                                       |
| View Northwest                                                                               |
|                                                                                              |
| Photo # 77                                                                                   |