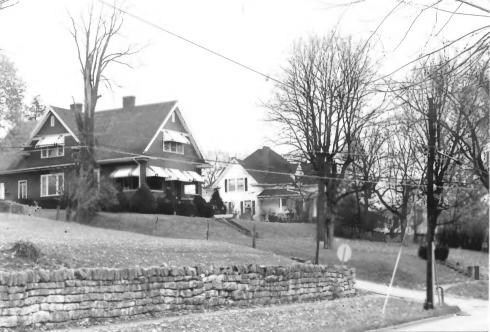

Name Flemingsburg Historic District Location 145,143 West Main St. Photographer Terry Applegate Date Taken December 1984 Negative Location BTADD Maysville Ky. View\_ Southeast

Photo #

| KENTUCKY HERITAGE COUNCIL<br>STATE HISTORIC PRESERVATION OFFICE<br>FRANKFORT, KENTUCKY 40601 |
|----------------------------------------------------------------------------------------------|
| Name Flemingsburg Historic District                                                          |
| Location_144 West Main St.                                                                   |
| Photographer Terry Applegate                                                                 |
| Date Taken December 1984                                                                     |
| Negative Location_BTADD Maysville, Ky.                                                       |
| View_ Northeast                                                                              |
|                                                                                              |
| Photo # 5                                                                                    |
| · ·                                                                                          |