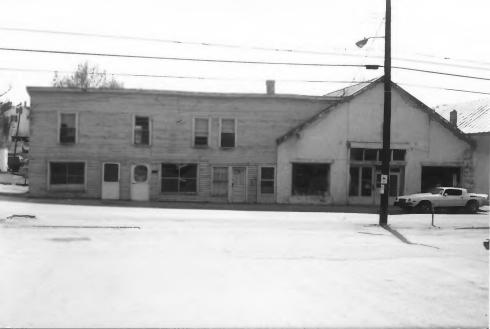

| KENTUCKY HERITAGE COUNCIL<br>STATE HISTORIC PRESERVATION OFFICE<br>FRANKFORT, KENTUCKY 40601<br>Flemingsburg Historic District |
|--------------------------------------------------------------------------------------------------------------------------------|
| Location 159 West Main St.                                                                                                     |
| Photographer Terry Applegate                                                                                                   |
| Date Taken Pecember, 1984                                                                                                      |
| Negative LocationBTADD Wayeville Ky                                                                                            |
| ViewSo**th                                                                                                                     |
|                                                                                                                                |
| Photo # 3                                                                                                                      |
|                                                                                                                                |