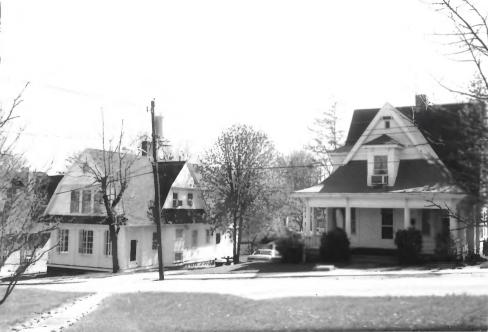

| KENTUCKY HERITAGE COUNCIL<br>STATE HISTORIC PRESERVATION OFFICE<br>FRANKFORT, KENTUCKY 40601 |
|----------------------------------------------------------------------------------------------|
| Name_ Flemingsburg Historic District                                                         |
| Location West Main & Water St.                                                               |
| Photographer Terry Applegate                                                                 |
| Date Taken December, 1984                                                                    |
| Negative Location BTADD Maysville,Ky                                                         |
| View_ East                                                                                   |
|                                                                                              |