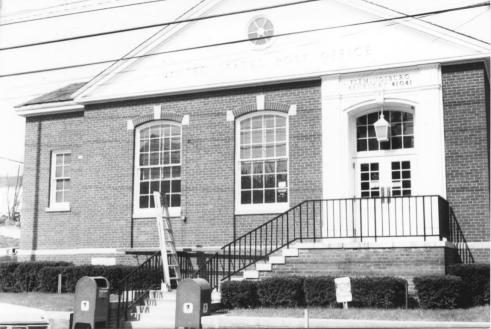

| KENTUCKY HERITAGE COUNCIL<br>STATE HISTORIC PRESERVATION OFFICE<br>FRANKFORT, KENTUCKY 40601 |
|----------------------------------------------------------------------------------------------|
| Name_ Flemingsburg Historic District                                                         |
| Location West Main & Water St.                                                               |
| Photographer Terry Applegate                                                                 |
| Date Taken December, 1984                                                                    |
| Negative Location BTADD Maysville,Ky                                                         |
| View_ East                                                                                   |
|                                                                                              |

Photo <u># 1</u>

| È              | KENTUCKY HERITAGE COUNCIL<br>STATE HISTORIC PRESERVATION OFFICE<br>FRANKFORT, KENTUCKY 40601 |
|----------------|----------------------------------------------------------------------------------------------|
| Name           | Flemingsburg Historic District                                                               |
| Locatio        | on 165 West Main St.                                                                         |
|                | apher_ Terry Applegate                                                                       |
| Date Ta        | aken December. 1984                                                                          |
| Negativ        | ve LocationBTADD Mavsville, Ky.                                                              |
|                | Southeast                                                                                    |
| Photo <u>#</u> | 2                                                                                            |