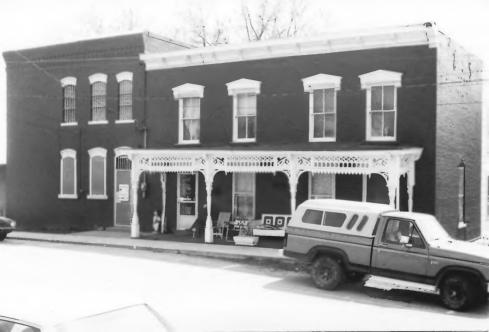

Name Flemingsburg Historic District Location 135,133 West Main St. Photographer Terry Applegate Date Taken \_\_\_\_\_ March, 1985 Negative Location\_BTADD Maysville, Ky. View Southeast

| Ш       | KENTUCKY HERITAGE COUNCIL<br>STATE HISTORIC PRESERVATION OFFICE<br>FRANKFORT, KENTUCKY 40601 |
|---------|----------------------------------------------------------------------------------------------|
| Name    | Flemingsburg Historic District                                                               |
| Locatio | n 130,128 West Main St.                                                                      |
|         | apher_Terry Applegate                                                                        |
| _       | ken December, 1984                                                                           |
|         | e Location_BTADD Maysville, Ky.                                                              |
| View    | Northwest                                                                                    |