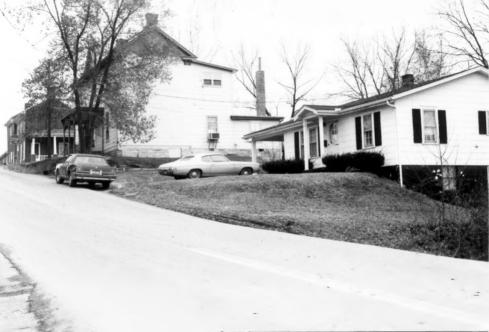

| KENTUCKY HERITAGE COUNCIL<br>STATE HISTORIC PRESERVATION OFFICE<br>FRANKFORT, KENTUCKY 40601<br>Flemingsburg Historic District |
|--------------------------------------------------------------------------------------------------------------------------------|
| Location 159 West Main St.                                                                                                     |
| Photographer Terry Applegate                                                                                                   |
| Date Taken Pecember, 1984                                                                                                      |
| Negative LocationBTADD Wayeville Ky                                                                                            |
| ViewSo**th                                                                                                                     |
|                                                                                                                                |
| Photo # 3                                                                                                                      |
|                                                                                                                                |