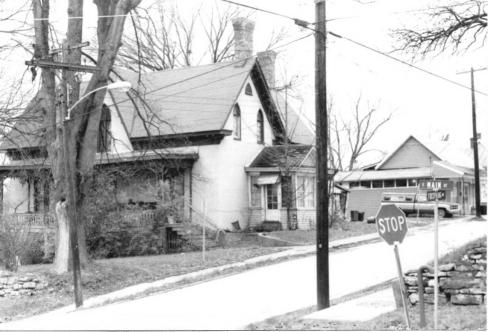

| KENTUCKY HERITAGE COUNCIL<br>STATE HISTORIC PRESERVATION OFFICE<br>FRANKFORT, KENTUCKY 40601<br>Flemingsburg Historic District |
|--------------------------------------------------------------------------------------------------------------------------------|
| Location 159 West Main St.                                                                                                     |
| Photographer Terry Applegate                                                                                                   |
| Date Taken Pecember, 1984                                                                                                      |
| Negative LocationBTADD Wayeville Ky                                                                                            |
| ViewSo**th                                                                                                                     |
|                                                                                                                                |
| Photo # 3                                                                                                                      |
|                                                                                                                                |

Name Flemingsburg Historic District Location 145,143 West Main St. Photographer Terry Applegate Date Taken December 1984 Negative Location BTADD Maysville Ky. View\_ Southeast

Photo #

| KENTUCKY HERITAGE COUNCIL<br>STATE HISTORIC PRESERVATION OFFICE<br>FRANKFORT, KENTUCKY 40601 |
|----------------------------------------------------------------------------------------------|
| Name Flemingsburg Historic District                                                          |
| Location_144 West Main St.                                                                   |
| Photographer Terry Applegate                                                                 |
| Date Taken December 1984                                                                     |
| Negative Location_BTADD Maysville, Ky.                                                       |
| View_ Northeast                                                                              |
|                                                                                              |
| Photo # 5                                                                                    |
| · ·                                                                                          |