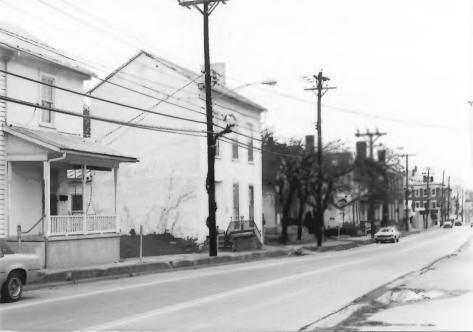

| KENTUCKY HERITAGE COUNCIL<br>STATE HISTORIC PRESERVATION OFFICE<br>FRANKFORT, KENTUCKY 40601 |
|----------------------------------------------------------------------------------------------|
| Name_ Flemingsburg Historic District                                                         |
| Location West Main & Water St.                                                               |
| Photographer Terry Applegate                                                                 |
| Date Taken December, 1984                                                                    |
| Negative Location BTADD Maysville,Ky                                                         |
| View_ East                                                                                   |
|                                                                                              |