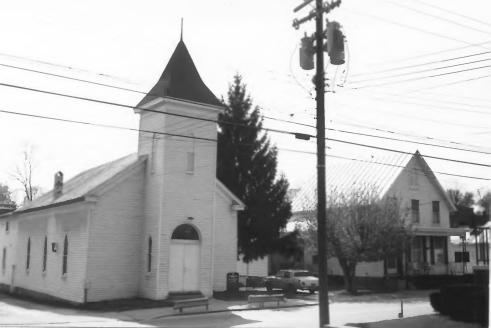

Name Flemingsburg Historic District Location 145,143 West Main St. Photographer Terry Applegate Date Taken December 1984 Negative Location BTADD Maysville Ky. View\_ Southeast

Photo #

| KENTUCKY HERITAGE COUNCIL<br>STATE HISTORIC PRESERVATION OFFICE<br>FRANKFORT, KENTUCKY 40601 |
|----------------------------------------------------------------------------------------------|
| Name Flemingsburg Historic District                                                          |
| Location_144 West Main St.                                                                   |
| Photographer Terry Applegate                                                                 |
| Date Taken December 1984                                                                     |
| Negative Location_BTADD Maysville, Ky.                                                       |
| View_ Northeast                                                                              |
|                                                                                              |
| Photo # 5                                                                                    |
| · ·                                                                                          |