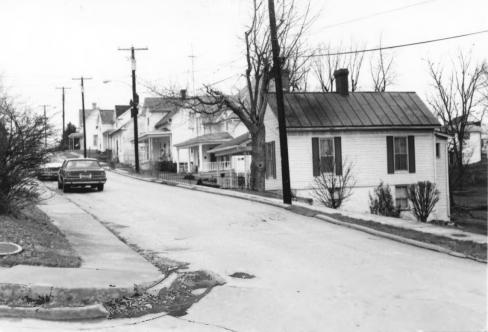

Name Flemingsburg Historic District Location 145,143 West Main St. Photographer Terry Applegate Date Taken December 1984 Negative Location BTADD Maysville Ky. View\_ Southeast

Photo #

| KENTUCKY HERITAGE COUNCIL<br>STATE HISTORIC PRESERVATION OFFICE<br>FRANKFORT, KENTUCKY 40601 |
|----------------------------------------------------------------------------------------------|
| Name Flemingsburg Historic District                                                          |
| Location_144 West Main St.                                                                   |
| Photographer Terry Applegate                                                                 |
| Date Taken December 1984                                                                     |
| Negative Location_BTADD Maysville, Ky.                                                       |
| View_ Northeast                                                                              |
|                                                                                              |
| Photo # 5                                                                                    |
| · ·                                                                                          |