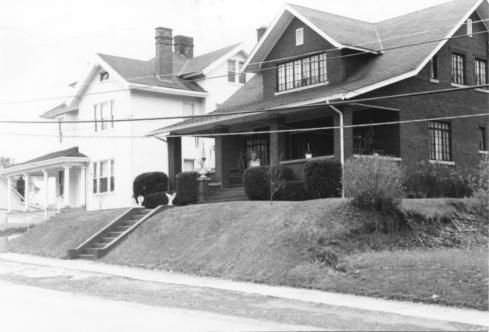

Name Flemingsburg Historic District Location 145,143 West Main St. Photographer Terry Applegate Date Taken December 1984 Negative Location BTADD Maysville Ky. View\_ Southeast

Photo #

| KENTUCKY HERITAGE COUNCIL<br>STATE HISTORIC PRESERVATION OFFICE<br>FRANKFORT, KENTUCKY 40601 |
|----------------------------------------------------------------------------------------------|
| Name Flemingsburg Historic District                                                          |
| Location_144 West Main St.                                                                   |
| Photographer Terry Applegate                                                                 |
| Date Taken December 1984                                                                     |
| Negative Location_BTADD Maysville, Ky.                                                       |
| View_ Northeast                                                                              |
|                                                                                              |
| Photo # 5                                                                                    |
| · ·                                                                                          |