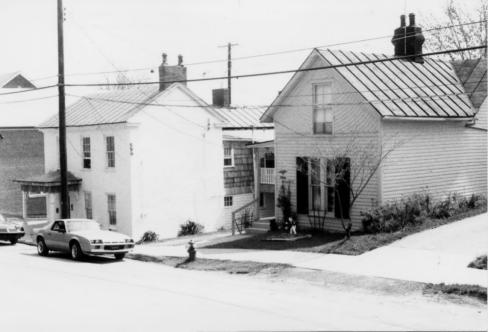

1.11

 Name
 Flemingsburg Historic District

 Location
 115,111 West Williams St.

 Photographer
 Terry Applegate

 Date Taken
 March 1985

 Negative Location
 BTADD Maysville Ky.

 ...
 Southwest

View