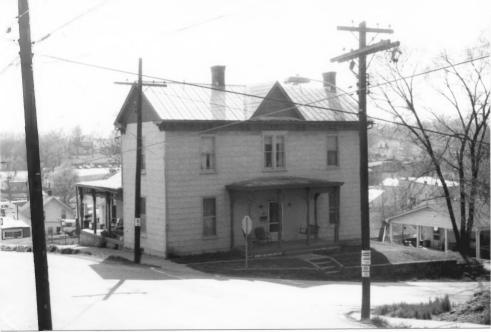

| KENTUCKY HERITAGE COUNCIL<br>STATE HISTORIC PRESERVATION OFFICE<br>FRANKFORT, KENTUCKY 40601 |
|----------------------------------------------------------------------------------------------|
| Name_ Flemingsburg Historic District                                                         |
| Location West Main & Water St.                                                               |
| Photographer Terry Applegate                                                                 |
| Date Taken December, 1984                                                                    |
| Negative Location BTADD Maysville,Ky                                                         |
| View_ East                                                                                   |
|                                                                                              |

Photo <u># 1</u>

| È              | KENTUCKY HERITAGE COUNCIL<br>STATE HISTORIC PRESERVATION OFFICE<br>FRANKFORT, KENTUCKY 40601 |
|----------------|----------------------------------------------------------------------------------------------|
| Name           | Flemingsburg Historic District                                                               |
| Locatio        | on 165 West Main St.                                                                         |
|                | apher_ Terry Applegate                                                                       |
| Date Ta        | aken December. 1984                                                                          |
| Negativ        | ve LocationBTADD Mavsville, Ky.                                                              |
|                | Southeast                                                                                    |
| Photo <u>#</u> | 2                                                                                            |