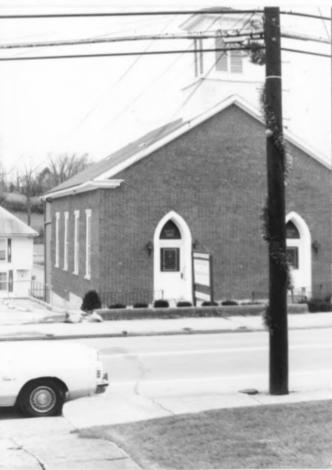

Name Flemingsburg Historic District Location 145,143 West Main St. Photographer Terry Applegate Date Taken December 1984 Negative Location BTADD Maysville Ky. View\_ Southeast

Photo #

| KENTUCKY HERITAGE COUNCIL<br>STATE HISTORIC PRESERVATION OFFICE<br>FRANKFORT, KENTUCKY 40601 |
|----------------------------------------------------------------------------------------------|
| Name Flemingsburg Historic District                                                          |
| Location_144 West Main St.                                                                   |
| Photographer Terry Applegate                                                                 |
| Date Taken December 1984                                                                     |
| Negative Location_BTADD Maysville, Ky.                                                       |
| View_ Northeast                                                                              |
|                                                                                              |
| Photo # 5                                                                                    |
| · ·                                                                                          |