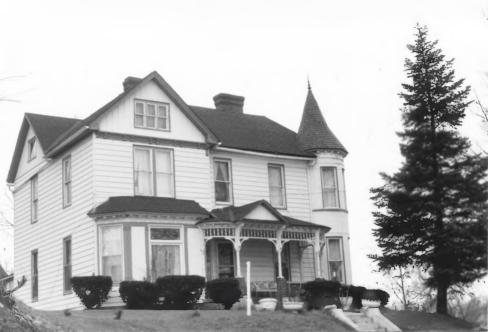

pher Terry Applegate Date Taken March 1985 Negative Location BTADD Maysville Ky. View East





KENTUCKY HERITAGE COUNCIL STATE HISTORIC PRESERVATION OFFICE FRANKFORT, KENTUCKY 40601

Name Flemingsburg Historic District Location 116-110 South Main Cross & 107,103Wa Photographer Terry Applegate Date Taken March 1985 Negative Location BTADD Maysville KY. View North 75 Photo #



| - |   | 2            |  |
|---|---|--------------|--|
| f | 4 | $\mathbf{r}$ |  |
| L |   |              |  |
|   |   |              |  |

KENTUCKY HERITAGE COUNCIL STATE HISTORIC PRESERVATION OFFICE FRANKFORT, KENTUCKY 40601

Name\_\_\_\_Flemingsburg Historic District

Location Depot- Electric Ave.

Photographer Terry Applegate

Date Taken <u>March 1985</u>

Negative Location\_BTADD Maysville KY.

View Northwest



| KENTUCKY HERITAGE COUNCIL<br>STATE HISTORIC PRESERVATION OFFICE<br>FRANKFORT. KENTUCKY 40601 |
|----------------------------------------------------------------------------------------------|
| Name Flemingsburg Historic District                                                          |
| Location 210 South Main Cross                                                                |
| Photographer Terry Applegate                                                                 |
| Date Taken March 1985                                                                        |
| Negative Location_ BTADD Maysville KY.                                                       |
| View Northwest                                                                               |
|