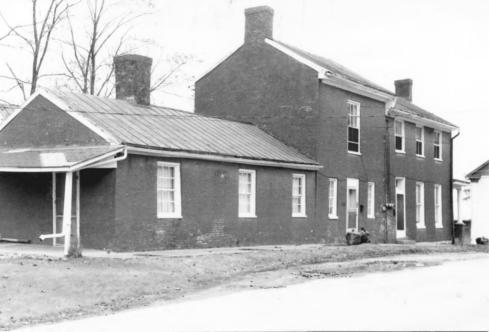

Photo <u># 1</u>

| È              | KENTUCKY HERITAGE COUNCIL<br>STATE HISTORIC PRESERVATION OFFICE<br>FRANKFORT, KENTUCKY 40601 |
|----------------|----------------------------------------------------------------------------------------------|
| Name           | Flemingsburg Historic District                                                               |
| Locatio        | on 165 West Main St.                                                                         |
|                | apher_ Terry Applegate                                                                       |
| Date Ta        | aken December. 1984                                                                          |
| Negativ        | ve LocationBTADD Mavsville, Ky.                                                              |
|                | Southeast                                                                                    |
| Photo <u>#</u> | 2                                                                                            |