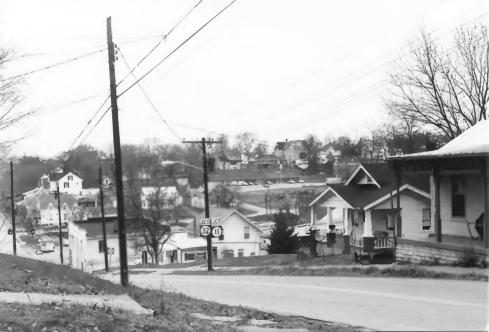

Name Flemingsburg Historic District Location 145,143 West Main St. Photographer Terry Applegate Date Taken December 1984 Negative Location BTADD Maysville Ky. View\_ Southeast

Photo #

| KENTUCKY HERITAGE COUNCIL<br>STATE HISTORIC PRESERVATION OFFICE<br>FRANKFORT, KENTUCKY 40601 |
|----------------------------------------------------------------------------------------------|
| Name Flemingsburg Historic District                                                          |
| Location_144 West Main St.                                                                   |
| Photographer Terry Applegate                                                                 |
| Date Taken December 1984                                                                     |
| Negative Location_BTADD Maysville, Ky.                                                       |
| View_ Northeast                                                                              |
|                                                                                              |
| Photo # 5                                                                                    |
| · ·                                                                                          |