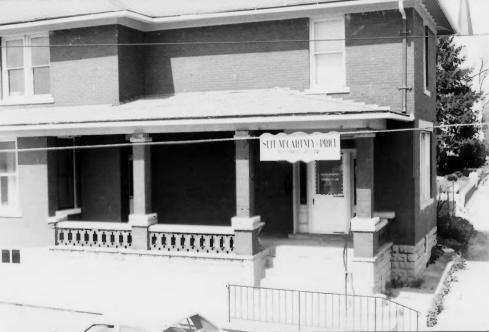

| KENTUCKY HERITAGE COUNCIL<br>STATE HISTORIC PRESERVATION OFFICE<br>FRANKFORT, KENTUCKY 40601 |
|----------------------------------------------------------------------------------------------|
| Name Flemingsburg Historic District<br>211,217 Mt. Carmel Ave.                               |
| Terry Applegate<br>Photographer<br>Date Taken<br>March 1985                                  |
| Negative Location BTADD Maysville Ky.                                                        |
| View                                                                                         |

| S'        | ENTUCKY HERITAGE COUNCIL<br>TATE HISTORIC PRESERVATION OFFICE<br>RANKFORT, KENTUCKY 40601 |
|-----------|-------------------------------------------------------------------------------------------|
| Name Fl   | emingsburg Historic District                                                              |
| Location. | 217 Mt. Carmel Ave.                                                                       |
| Photograp | Torry Applegate                                                                           |
| Date Take | March 1095                                                                                |
|           | Location BTADD Maysville Ky.                                                              |
|           | borth                                                                                     |
|           |                                                                                           |