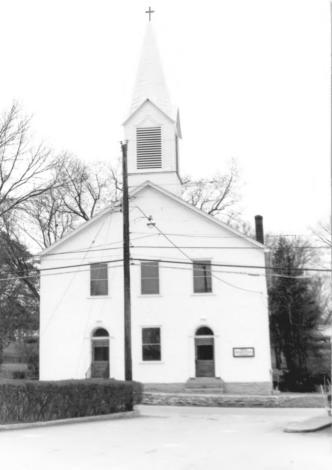

| KENTUCKY HERITAGE COUNCIL<br>STATE HISTORIC PRESERVATION OFFICE<br>FRANKFORT, KENTUCKY 40601 |
|----------------------------------------------------------------------------------------------|
| Name_ Flemingsburg Historic District                                                         |
| Location West Main & Water St.                                                               |
| Photographer Terry Applegate                                                                 |
| Date Taken December, 1984                                                                    |
| Negative Location BTADD Maysville,Ky                                                         |
| View_ East                                                                                   |
|                                                                                              |