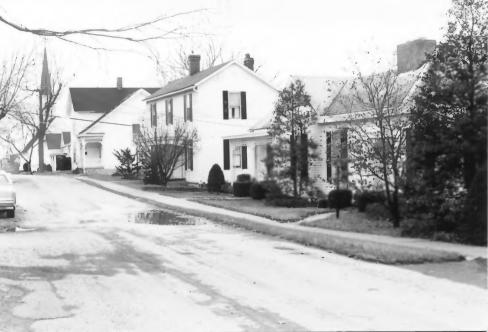

| KENTUCKY HERITAGE COUNCIL<br>STATE HISTORIC PRESERVATION OFFICE<br>FRANKFORT, KENTUCKY 40601 |
|----------------------------------------------------------------------------------------------|
| Name_ Flemingsburg Historic District                                                         |
| Location West Main & Water St.                                                               |
| Photographer Terry Applegate                                                                 |
| Date Taken December, 1984                                                                    |
| Negative Location BTADD Maysville,Ky                                                         |
| View_ East                                                                                   |
|                                                                                              |