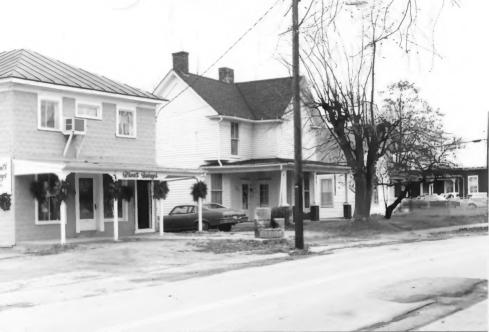

Name Flemingsburg Historic District Location 135,133 West Main St. Photographer Terry Applegate Date Taken \_\_\_\_\_ March, 1985 Negative Location\_BTADD Maysville, Ky. View Southeast

| Ш       | KENTUCKY HERITAGE COUNCIL<br>STATE HISTORIC PRESERVATION OFFICE<br>FRANKFORT, KENTUCKY 40601 |
|---------|----------------------------------------------------------------------------------------------|
| Name    | Flemingsburg Historic District                                                               |
| Locatio | n 130,128 West Main St.                                                                      |
|         | apher_Terry Applegate                                                                        |
| _       | ken December, 1984                                                                           |
|         | e Location_BTADD Maysville, Ky.                                                              |
| View    | Northwest                                                                                    |