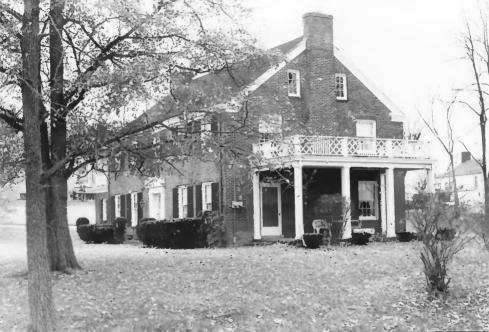

Photo <u># 1</u>

| È              | KENTUCKY HERITAGE COUNCIL<br>STATE HISTORIC PRESERVATION OFFICE<br>FRANKFORT, KENTUCKY 40601 |
|----------------|----------------------------------------------------------------------------------------------|
| Name           | Flemingsburg Historic District                                                               |
| Locatio        | on 165 West Main St.                                                                         |
|                | apher_ Terry Applegate                                                                       |
| Date Ta        | aken December. 1984                                                                          |
| Negativ        | ve LocationBTADD Mavsville, Ky.                                                              |
|                | Southeast                                                                                    |
| Photo <u>#</u> | 2                                                                                            |