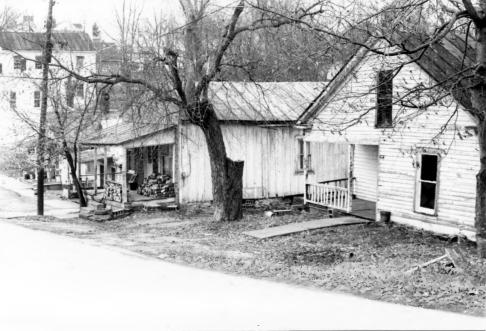

Name Flemingsburg Historic District Location 145,143 West Main St. Photographer Terry Applegate Date Taken December 1984 Negative Location BTADD Maysville Ky. View\_ Southeast

Photo #

| KENTUCKY HERITAGE COUNCIL<br>STATE HISTORIC PRESERVATION OFFICE<br>FRANKFORT, KENTUCKY 40601 |
|----------------------------------------------------------------------------------------------|
| Name Flemingsburg Historic District                                                          |
| Location_144 West Main St.                                                                   |
| Photographer Terry Applegate                                                                 |
| Date Taken December 1984                                                                     |
| Negative Location_BTADD Maysville, Ky.                                                       |
| View_ Northeast                                                                              |
|                                                                                              |
| Photo # 5                                                                                    |
| · ·                                                                                          |