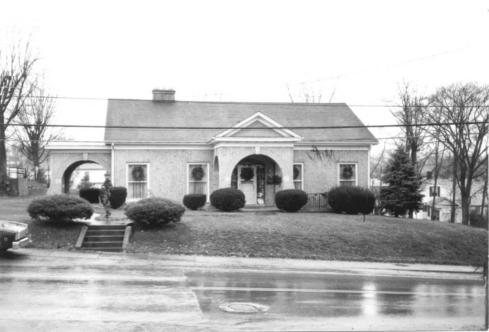

| KENTUCKY HERITAGE COUNCIL<br>STATE HISTORIC PRESERVATION OFFICE<br>FRANKFORT, KENTUCKY 40601<br>Flemingsburg Historic District |
|--------------------------------------------------------------------------------------------------------------------------------|
| Location 159 West Main St.                                                                                                     |
| Photographer Terry Applegate                                                                                                   |
| Date Taken Pecember, 1984                                                                                                      |
| Negative LocationBTADD Wayeville Ky                                                                                            |
| ViewSo**th                                                                                                                     |
|                                                                                                                                |
| Photo # 3                                                                                                                      |
|                                                                                                                                |