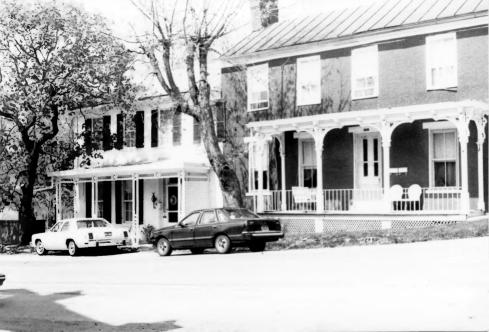

| KENTUCKY HERITAGE COUNCIL<br>STATE HISTORIC PRESERVATION OFFICE<br>FRANKFORT, KENTUCKY 40601<br>Flemingsburg Historic District |
|--------------------------------------------------------------------------------------------------------------------------------|
| Location 159 West Main St.                                                                                                     |
| Photographer Terry Applegate                                                                                                   |
| Date Taken Pecember, 1984                                                                                                      |
| Negative LocationBTADD Wayeville Ky                                                                                            |
| ViewSo**th                                                                                                                     |
|                                                                                                                                |
| Photo # 3                                                                                                                      |
|                                                                                                                                |

Name Flemingsburg Historic District Location 145,143 West Main St. Photographer Terry Applegate Date Taken December 1984 Negative Location BTADD Maysville Ky. View\_ Southeast

Photo #

| KENTUCKY HERITAGE COUNCIL<br>STATE HISTORIC PRESERVATION OFFICE<br>FRANKFORT, KENTUCKY 40601 |
|----------------------------------------------------------------------------------------------|
| Name Flemingsburg Historic District                                                          |
| Location_144 West Main St.                                                                   |
| Photographer Terry Applegate                                                                 |
| Date Taken December 1984                                                                     |
| Negative Location_BTADD Maysville, Ky.                                                       |
| View_ Northeast                                                                              |
|                                                                                              |
| Photo # 5                                                                                    |
| · ·                                                                                          |