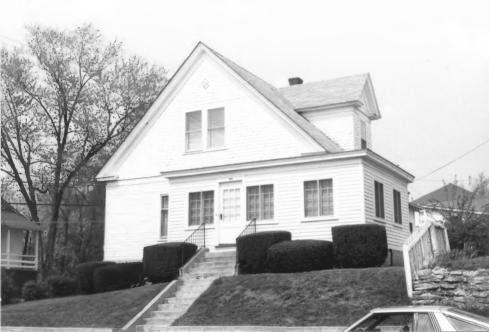

| Name Flemingsburg Historic District    |
|----------------------------------------|
| Location 117 West Main St.             |
| Photographer Terry Applegate           |
| Date Taken March, 1985                 |
| Negative Location BTADD Maysville, Ky. |
| ViewSouthwest                          |
|                                        |
| Photo # 8                              |