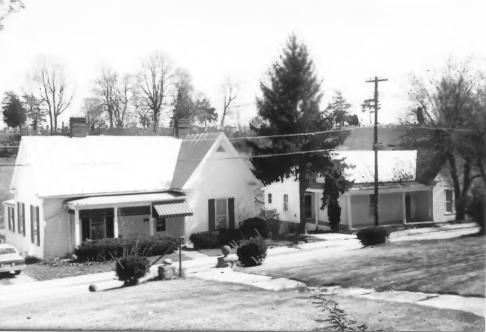

Name Flemingsburg Historic District Location 135,133 West Main St. Photographer Terry Applegate Date Taken \_\_\_\_\_ March, 1985 Negative Location\_BTADD Maysville, Ky. View Southeast

| Ш       | KENTUCKY HERITAGE COUNCIL<br>STATE HISTORIC PRESERVATION OFFICE<br>FRANKFORT, KENTUCKY 40601 |
|---------|----------------------------------------------------------------------------------------------|
| Name    | Flemingsburg Historic District                                                               |
| Locatio | n 130,128 West Main St.                                                                      |
|         | apher_Terry Applegate                                                                        |
| _       | ken December, 1984                                                                           |
|         | e Location_BTADD Maysville, Ky.                                                              |
| View    | Northwest                                                                                    |