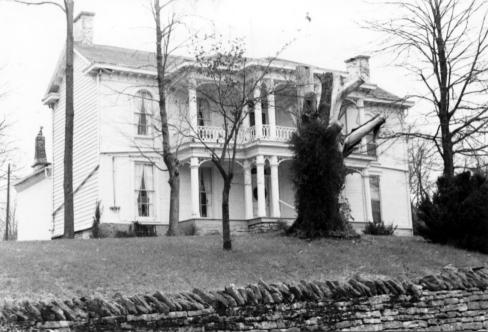

Name Flemingsburg Historic District Location 145,143 West Main St. Photographer Terry Applegate Date Taken December 1984 Negative Location BTADD Maysville Ky. View\_ Southeast

Photo #

| KENTUCKY HERITAGE COUNCIL<br>STATE HISTORIC PRESERVATION OFFICE<br>FRANKFORT, KENTUCKY 40601 |
|----------------------------------------------------------------------------------------------|
| Name Flemingsburg Historic District                                                          |
| Location_144 West Main St.                                                                   |
| Photographer Terry Applegate                                                                 |
| Date Taken December 1984                                                                     |
| Negative Location_BTADD Maysville, Ky.                                                       |
| View_ Northeast                                                                              |
|                                                                                              |
| Photo # 5                                                                                    |
| · ·                                                                                          |