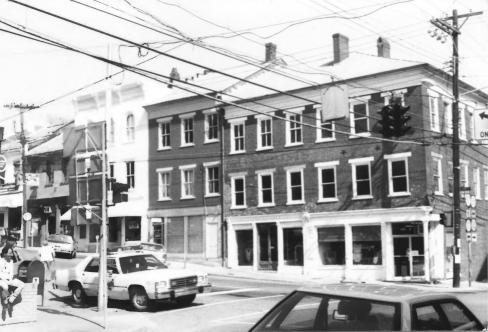

| KENTUCKY HERITAGE COUNCIL<br>STATE HISTORIC PRESERVATION OFFICE<br>FRANKFORT, KENTUCKY 40601 |
|----------------------------------------------------------------------------------------------|
| Name_ Flemingsburg Historic District                                                         |
| Location West Main & Water St.                                                               |
| Photographer Terry Applegate                                                                 |
| Date Taken December, 1984                                                                    |
| Negative Location BTADD Maysville,Ky                                                         |
| View_ East                                                                                   |
|                                                                                              |