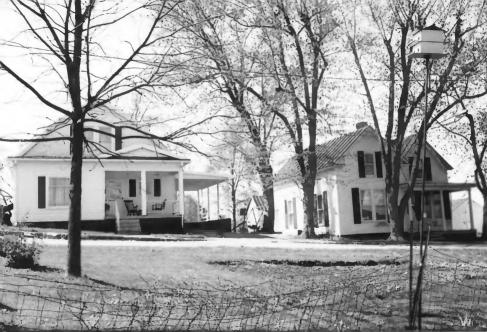

Name Flemingsburg Historic District Location 135,133 West Main St. Photographer Terry Applegate Date Taken \_\_\_\_\_ March, 1985 Negative Location\_BTADD Maysville, Ky. View Southeast

| Ш       | KENTUCKY HERITAGE COUNCIL<br>STATE HISTORIC PRESERVATION OFFICE<br>FRANKFORT, KENTUCKY 40601 |
|---------|----------------------------------------------------------------------------------------------|
| Name    | Flemingsburg Historic District                                                               |
| Locatio | n 130,128 West Main St.                                                                      |
|         | apher_Terry Applegate                                                                        |
| _       | ken December, 1984                                                                           |
|         | e Location_BTADD Maysville, Ky.                                                              |
| View    | Northwest                                                                                    |