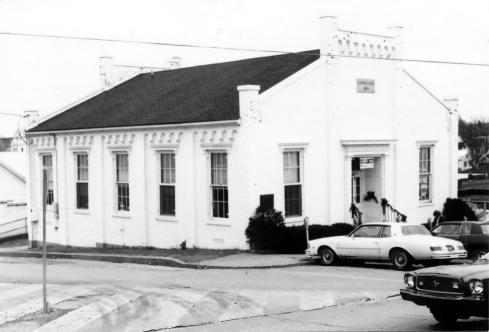

| KENTUCKY HERITAGE COUNCIL<br>STATE HISTORIC PRESERVATION OFFICE<br>FRANKFORT, KENTUCKY 40601 |
|----------------------------------------------------------------------------------------------|
| Name_ Flemingsburg Historic District                                                         |
| Location West Main & Water St.                                                               |
| Photographer Terry Applegate                                                                 |
| Date Taken December, 1984                                                                    |
| Negative Location BTADD Maysville,Ky                                                         |
| View_ East                                                                                   |
|                                                                                              |