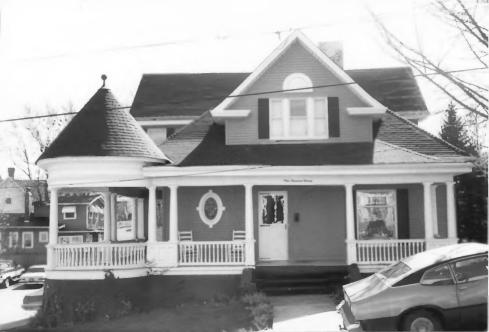

E COUNCIL<br>STATE HISTORIC PRESERVATION OFFICE<br>FRANKFORT, KENTUCKY 40601 |
|----------------------|----------------------------------------------------------------------------------------------|
| Name                 | Flemingsburg Historic District                                                               |
| Location             | 320 South Main Cross                                                                         |
| Photogra<br>Date Tal | apher <u>Terry Applegate</u><br>March 1985                                                   |
| Negative<br>View     | e Location <u>BTADD Maysville KY.</u><br>North                                               |
| Photo #_             | 78                                                                                           |



| KENTUCKY HERITAGE COUNCIL<br>STATE HISTORIC PRESERVATION OFFICE<br>FRANKFORT, KENTUCKY 40601             |
|----------------------------------------------------------------------------------------------------------|
| Name Flemingsburg Historic District                                                                      |
| Location <u>111 Pumphrey AVE.</u><br>Photographer <u>Terry Applegate</u><br>Date Taken <u>March 1985</u> |
|                                                                                                          |
| Negative Location BTADD Maysville KY.                                                                    |
| View South                                                                                               |
| Photo #79