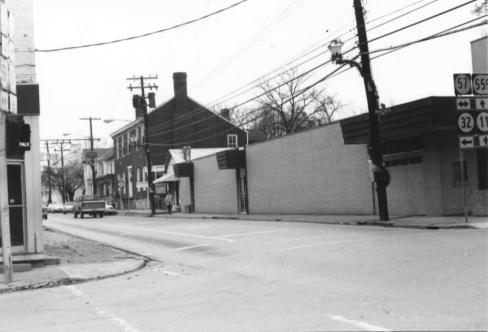

Name Flemingsburg Historic District Location 135,133 West Main St. Photographer Terry Applegate Date Taken \_\_\_\_\_ March, 1985 Negative Location\_BTADD Maysville, Ky. View Southeast

| Ш       | KENTUCKY HERITAGE COUNCIL<br>STATE HISTORIC PRESERVATION OFFICE<br>FRANKFORT, KENTUCKY 40601 |
|---------|----------------------------------------------------------------------------------------------|
| Name    | Flemingsburg Historic District                                                               |
| Locatio | n 130,128 West Main St.                                                                      |
|         | apher_Terry Applegate                                                                        |
| _       | ken December, 1984                                                                           |
|         | e Location_BTADD Maysville, Ky.                                                              |
| View    | Northwest                                                                                    |