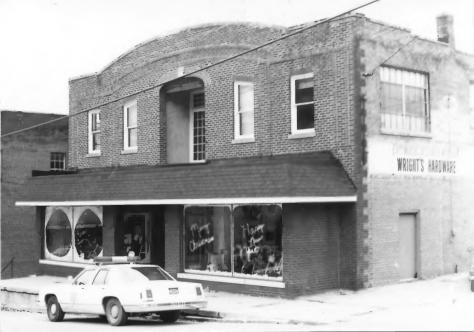

| KENTUCKY HERITAGE COUNCIL<br>STATE HISTORIC PRESERVATION OFFICE<br>FRANKFORT, KENTUCKY 40601<br>Flemingsburg Historic District |
|--------------------------------------------------------------------------------------------------------------------------------|
| Location 159 West Main St.                                                                                                     |
| Photographer Terry Applegate                                                                                                   |
| Date Taken Pecember, 1984                                                                                                      |
| Negative LocationBTADD Wayeville Ky                                                                                            |
| ViewSo**th                                                                                                                     |
|                                                                                                                                |
| Photo # 3                                                                                                                      |
|                                                                                                                                |