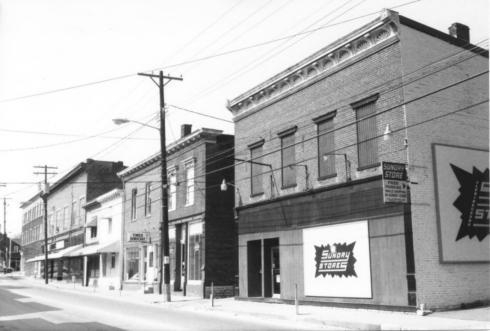

Name Flemingsburg Historic District Location 135,133 West Main St. Photographer Terry Applegate Date Taken \_\_\_\_\_ March, 1985 Negative Location\_BTADD Maysville, Ky. View Southeast

| Ш       | KENTUCKY HERITAGE COUNCIL<br>STATE HISTORIC PRESERVATION OFFICE<br>FRANKFORT, KENTUCKY 40601 |
|---------|----------------------------------------------------------------------------------------------|
| Name    | Flemingsburg Historic District                                                               |
| Locatio | n 130,128 West Main St.                                                                      |
|         | apher_Terry Applegate                                                                        |
| _       | ken December, 1984                                                                           |
|         | e Location_BTADD Maysville, Ky.                                                              |
| View    | Northwest                                                                                    |