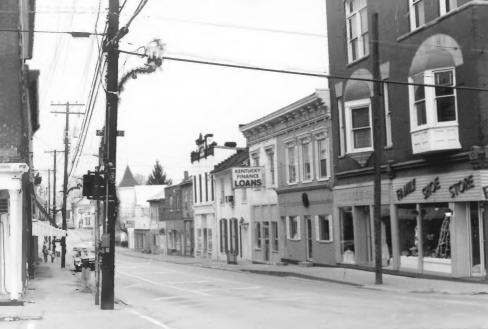

| Name Flemingsburg Historic District    |
|----------------------------------------|
| Location 117 West Main St.             |
| Photographer Terry Applegate           |
| Date Taken March, 1985                 |
| Negative Location BTADD Maysville, Ky. |
| ViewSouthwest                          |
|                                        |
| Photo # 8                              |

| Name           | KENTUCKY HERITAGE COUNCIL<br>STATE HISTORIC PRESERVATION OFFICE<br>FRANKFORT, KENTUCKY 40601<br>Flemingsburg Historic District |
|----------------|--------------------------------------------------------------------------------------------------------------------------------|
| Locatio        | n 122,120 West Main St.                                                                                                        |
| Photogr        | apher_ Terry Applegate                                                                                                         |
| Date Ta        | kenMarch 1985                                                                                                                  |
| Negativ        | e LocationBTADD Maysville, Ky.                                                                                                 |
| View           | Northwest                                                                                                                      |
|                |                                                                                                                                |
| Photo <u>#</u> | 9                                                                                                                              |