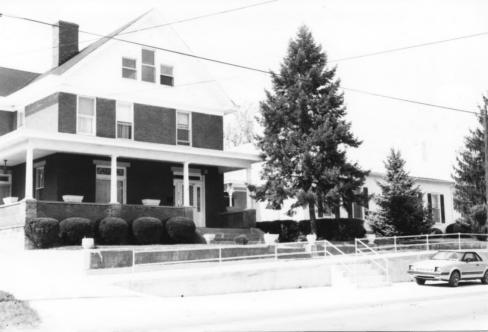

| KENTUCKY HERITAGE COUNCIL<br>STATE HISTORIC PRESERVATION OFFICE<br>FRANKFORT, KENTUCKY 40601 |
|----------------------------------------------------------------------------------------------|
| Name Flemingsburg Historic District                                                          |
| Location 222,218,216 Mt. Carmel Ave.<br>Terry Applegate<br>Photographer<br>Date Taken        |
| Negative Location <u>BTADD Maysville Ky.</u><br>South<br>View                                |
| Photo # 16                                                                                   |