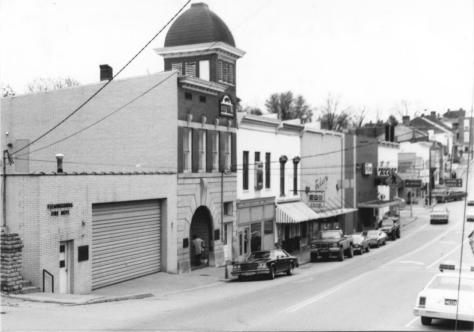

Name Flemingsburg Historic District Location 145,143 West Main St. Photographer Terry Applegate Date Taken December 1984 Negative Location BTADD Maysville Ky. View\_ Southeast

Photo #

| KENTUCKY HERITAGE COUNCIL<br>STATE HISTORIC PRESERVATION OFFICE<br>FRANKFORT, KENTUCKY 40601 |
|----------------------------------------------------------------------------------------------|
| Name Flemingsburg Historic District                                                          |
| Location_144 West Main St.                                                                   |
| Photographer Terry Applegate                                                                 |
| Date Taken December 1984                                                                     |
| Negative Location_BTADD Maysville, Ky.                                                       |
| View_ Northeast                                                                              |
|                                                                                              |
| Photo # 5                                                                                    |
| · ·                                                                                          |