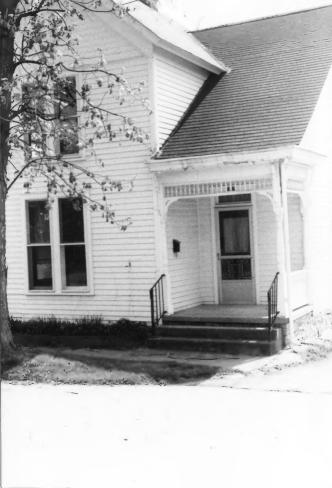

Name Flemingsburg Historic District Location 145,143 West Main St. Photographer Terry Applegate Date Taken December 1984 Negative Location BTADD Maysville Ky. View\_ Southeast

Photo #

| KENTUCKY HERITAGE COUNCIL<br>STATE HISTORIC PRESERVATION OFFICE<br>FRANKFORT, KENTUCKY 40601 |
|----------------------------------------------------------------------------------------------|
| Name Flemingsburg Historic District                                                          |
| Location_144 West Main St.                                                                   |
| Photographer Terry Applegate                                                                 |
| Date Taken December 1984                                                                     |
| Negative Location_BTADD Maysville, Ky.                                                       |
| View_ Northeast                                                                              |
|                                                                                              |
| Photo # 5                                                                                    |
| · ·                                                                                          |