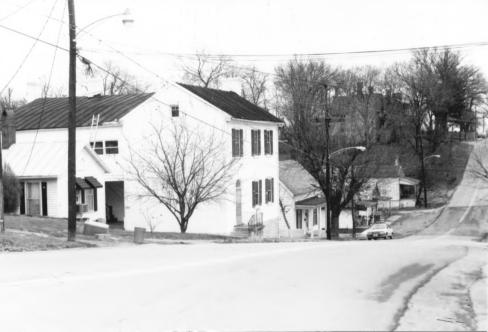

| KENTUCKY HERITAGE COUNCIL<br>STATE HISTORIC PRESERVATION OFFICE<br>FRANKFORT, KENTUCKY 40601 |
|----------------------------------------------------------------------------------------------|
| Name_ Flemingsburg Historic District                                                         |
| Location West Main & Water St.                                                               |
| Photographer Terry Applegate                                                                 |
| Date Taken December, 1984                                                                    |
| Negative Location BTADD Maysville,Ky                                                         |
| View_ East                                                                                   |
|                                                                                              |