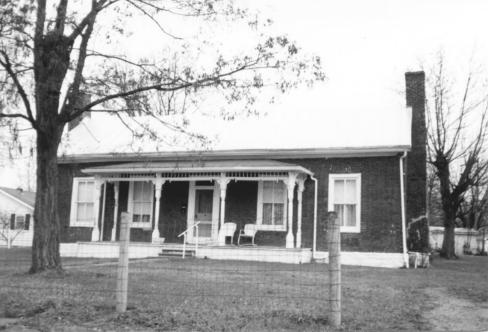

| Name Flemingsburg Historic District    |
|----------------------------------------|
| Location 117 West Main St.             |
| Photographer Terry Applegate           |
| Date Taken March, 1985                 |
| Negative Location BTADD Maysville, Ky. |
| ViewSouthwest                          |
|                                        |
| Photo # 8                              |