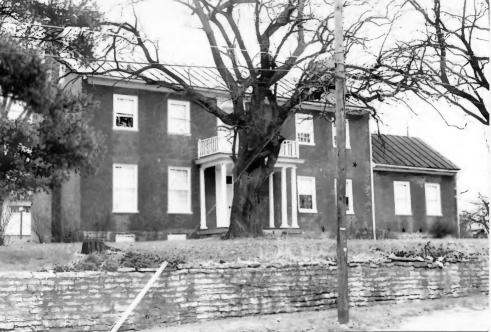

| KENTUCKY HERITAGE COUNCIL<br>STATE HISTORIC PRESERVATION OFFICE<br>FRANKFORT, KENTUCKY 40601 |
|----------------------------------------------------------------------------------------------|
| Name_ Flemingsburg Historic District                                                         |
| Location West Main & Water St.                                                               |
| Photographer Terry Applegate                                                                 |
| Date Taken December, 1984                                                                    |
| Negative Location BTADD Maysville,Ky                                                         |
| View_ East                                                                                   |
|                                                                                              |