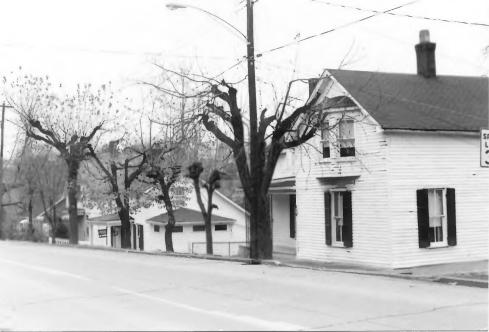

Photo <u># 1</u>

| È              | KENTUCKY HERITAGE COUNCIL<br>STATE HISTORIC PRESERVATION OFFICE<br>FRANKFORT, KENTUCKY 40601 |
|----------------|----------------------------------------------------------------------------------------------|
| Name           | Flemingsburg Historic District                                                               |
| Locatio        | on 165 West Main St.                                                                         |
|                | apher_ Terry Applegate                                                                       |
| Date Ta        | aken December. 1984                                                                          |
| Negativ        | ve LocationBTADD Mavsville, Ky.                                                              |
|                | Southeast                                                                                    |
| Photo <u>#</u> | 2                                                                                            |