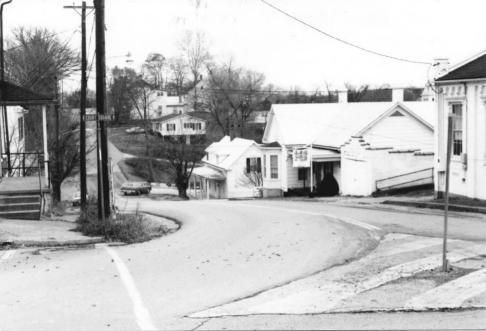

Photo <u># 1</u>

| È              | KENTUCKY HERITAGE COUNCIL<br>STATE HISTORIC PRESERVATION OFFICE<br>FRANKFORT, KENTUCKY 40601 |
|----------------|----------------------------------------------------------------------------------------------|
| Name           | Flemingsburg Historic District                                                               |
| Locatio        | on 165 West Main St.                                                                         |
|                | apher_ Terry Applegate                                                                       |
| Date Ta        | aken December. 1984                                                                          |
| Negativ        | ve LocationBTADD Mavsville, Ky.                                                              |
|                | Southeast                                                                                    |
| Photo <u>#</u> | 2                                                                                            |