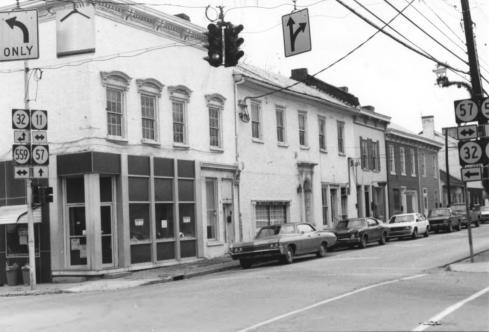

Name Flemingsburg Historic District Location 145,143 West Main St. Photographer Terry Applegate Date Taken December 1984 Negative Location BTADD Maysville Ky. View\_ Southeast

Photo #

| KENTUCKY HERITAGE COUNCIL<br>STATE HISTORIC PRESERVATION OFFICE<br>FRANKFORT, KENTUCKY 40601 |
|----------------------------------------------------------------------------------------------|
| Name Flemingsburg Historic District                                                          |
| Location_144 West Main St.                                                                   |
| Photographer Terry Applegate                                                                 |
| Date Taken December 1984                                                                     |
| Negative Location_BTADD Maysville, Ky.                                                       |
| View_ Northeast                                                                              |
|                                                                                              |
| Photo # 5                                                                                    |
| · ·                                                                                          |