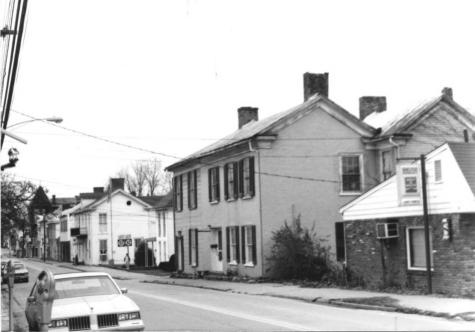

Photo <u># 1</u>

| È              | KENTUCKY HERITAGE COUNCIL<br>STATE HISTORIC PRESERVATION OFFICE<br>FRANKFORT, KENTUCKY 40601 |
|----------------|----------------------------------------------------------------------------------------------|
| Name           | Flemingsburg Historic District                                                               |
| Locatio        | on 165 West Main St.                                                                         |
|                | apher_ Terry Applegate                                                                       |
| Date Ta        | aken December. 1984                                                                          |
| Negativ        | ve LocationBTADD Mavsville, Ky.                                                              |
|                | Southeast                                                                                    |
| Photo <u>#</u> | 2                                                                                            |