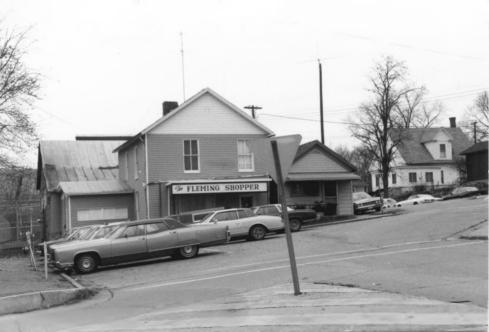

 Name\_\_\_\_\_\_Flemingsburg\_Historic\_Distict

 Location\_\_\_\_\_\_127,129

 Location\_\_\_\_\_\_\_Terry\_Applegate

 Photographer\_\_\_\_\_\_Terry\_Applegate

 Date Taken\_\_\_\_\_\_March 1985

 Negative Location\_\_\_\_BTADD Maysville KY.

 View\_\_\_\_\_\_Northwest

| ST                  | NTUCKY HERITAGE COUNCIL<br>ATE HISTORIC PRESERVATION OFFICE<br>ANKFORT. KENTUCKY 40601 |
|---------------------|----------------------------------------------------------------------------------------|
| Name <u>F</u>       | lemingsburg Historic District<br>108 Court Sq.                                         |
| Photograph          | nerTerry Applegate                                                                     |
| Date Taken          |                                                                                        |
| Negative L<br>ViewS | Location BTADD Maysville KY.                                                           |
|                     |                                                                                        |