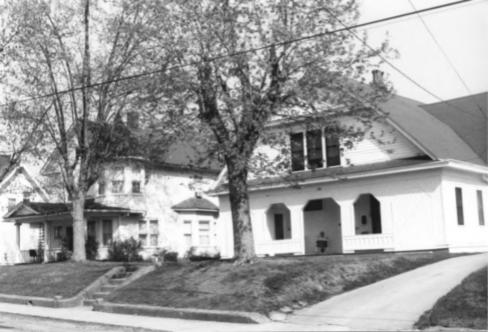

| Name Flemingsburg Historic District    |
|----------------------------------------|
| Location 117 West Main St.             |
| Photographer Terry Applegate           |
| Date Taken March, 1985                 |
| Negative Location BTADD Maysville, Ky. |
| ViewSouthwest                          |
|                                        |
| Photo # 8                              |

| Name           | KENTUCKY HERITAGE COUNCIL<br>STATE HISTORIC PRESERVATION OFFICE<br>FRANKFORT, KENTUCKY 40601<br>Flemingsburg Historic District |
|----------------|--------------------------------------------------------------------------------------------------------------------------------|
| Locatio        | n 122,120 West Main St.                                                                                                        |
| Photogr        | apher_ Terry Applegate                                                                                                         |
| Date Ta        | kenMarch 1985                                                                                                                  |
| Negativ        | e LocationBTADD Maysville, Ky.                                                                                                 |
| View           | Northwest                                                                                                                      |
|                |                                                                                                                                |
| Photo <u>#</u> | 9                                                                                                                              |