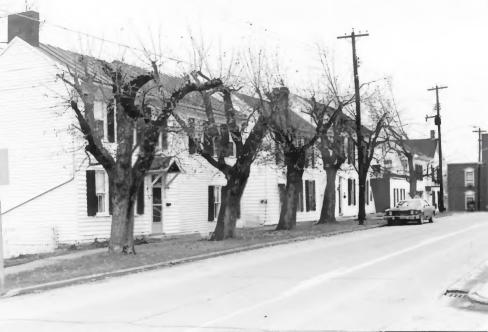

| KENTUCKY HERITAGE COUNCIL<br>STATE HISTORIC PRESERVATION OFFICE<br>FRANKFORT, KENTUCKY 40601 |
|----------------------------------------------------------------------------------------------|
| Name_ Flemingsburg Historic District                                                         |
| Location West Main & Water St.                                                               |
| Photographer Terry Applegate                                                                 |
| Date Taken December, 1984                                                                    |
| Negative Location BTADD Maysville,Ky                                                         |
| View_ East                                                                                   |
|                                                                                              |

Photo <u># 1</u>

| È              | KENTUCKY HERITAGE COUNCIL<br>STATE HISTORIC PRESERVATION OFFICE<br>FRANKFORT, KENTUCKY 40601 |
|----------------|----------------------------------------------------------------------------------------------|
| Name           | Flemingsburg Historic District                                                               |
| Locatio        | on 165 West Main St.                                                                         |
|                | apher_ Terry Applegate                                                                       |
| Date Ta        | aken December. 1984                                                                          |
| Negativ        | ve LocationBTADD Mavsville, Ky.                                                              |
|                | Southeast                                                                                    |
| Photo <u>#</u> | 2                                                                                            |