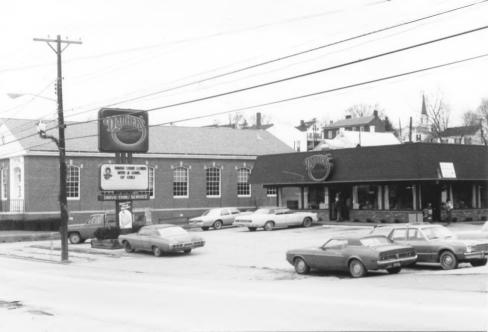

Photo <u># 1</u>

| È              | KENTUCKY HERITAGE COUNCIL<br>STATE HISTORIC PRESERVATION OFFICE<br>FRANKFORT, KENTUCKY 40601 |
|----------------|----------------------------------------------------------------------------------------------|
| Name           | Flemingsburg Historic District                                                               |
| Locatio        | on 165 West Main St.                                                                         |
|                | apher_ Terry Applegate                                                                       |
| Date Ta        | aken December. 1984                                                                          |
| Negativ        | ve LocationBTADD Mavsville, Ky.                                                              |
|                | Southeast                                                                                    |
| Photo <u>#</u> | 2                                                                                            |