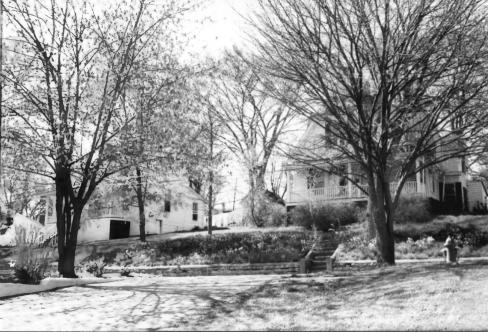

| Name Flemingsburg Historic District    |
|----------------------------------------|
| Location 117 West Main St.             |
| Photographer Terry Applegate           |
| Date Taken March, 1985                 |
| Negative Location BTADD Maysville, Ky. |
| ViewSouthwest                          |
|                                        |
| Photo # 8                              |

| Name           | KENTUCKY HERITAGE COUNCIL<br>STATE HISTORIC PRESERVATION OFFICE<br>FRANKFORT, KENTUCKY 40601<br>Flemingsburg Historic District |
|----------------|--------------------------------------------------------------------------------------------------------------------------------|
| Locatio        | n 122,120 West Main St.                                                                                                        |
| Photogr        | apher_ Terry Applegate                                                                                                         |
| Date Ta        | kenMarch 1985                                                                                                                  |
| Negativ        | e LocationBTADD Maysville, Ky.                                                                                                 |
| View           | Northwest                                                                                                                      |
|                |                                                                                                                                |
| Photo <u>#</u> | 9                                                                                                                              |