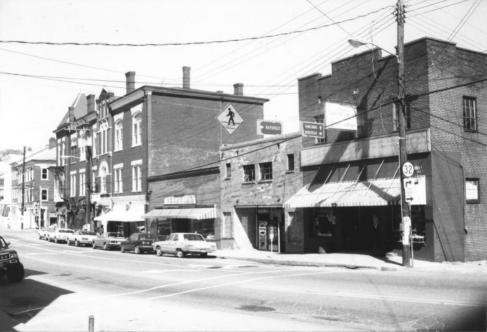

Photo <u># 1</u>

| È              | KENTUCKY HERITAGE COUNCIL<br>STATE HISTORIC PRESERVATION OFFICE<br>FRANKFORT, KENTUCKY 40601 |
|----------------|----------------------------------------------------------------------------------------------|
| Name           | Flemingsburg Historic District                                                               |
| Locatio        | on 165 West Main St.                                                                         |
|                | apher_ Terry Applegate                                                                       |
| Date Ta        | aken December. 1984                                                                          |
| Negativ        | ve LocationBTADD Mavsville, Ky.                                                              |
|                | Southeast                                                                                    |
| Photo <u>#</u> | 2                                                                                            |