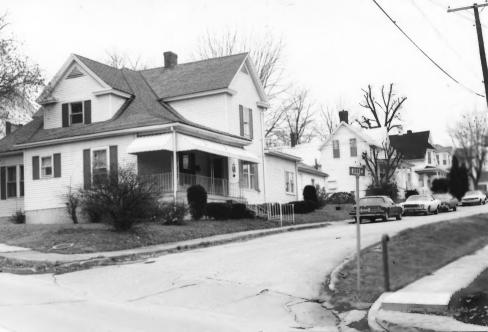

| KENTUCKY HERITAGE COUNCIL<br>STATE HISTORIC PRESERVATION OFFICE<br>FRANKFORT, KENTUCKY 40601<br>Flemingsburg Historic District |
|--------------------------------------------------------------------------------------------------------------------------------|
| Location 159 West Main St.                                                                                                     |
| Photographer Terry Applegate                                                                                                   |
| Date Taken Pecember, 1984                                                                                                      |
| Negative LocationBTADD Wayeville Ky                                                                                            |
| ViewSo**th                                                                                                                     |
|                                                                                                                                |
| Photo # 3                                                                                                                      |
|                                                                                                                                |