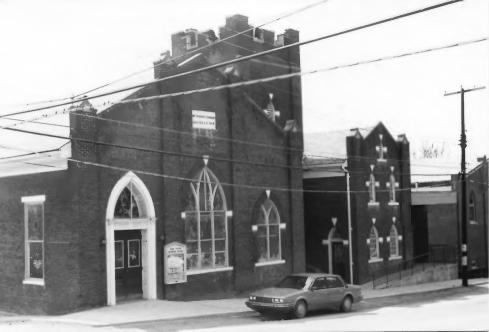

| KENTUCKY HERITAGE COUNCIL<br>STATE HISTORIC PRESERVATION OFFICE<br>FRANKFORT, KENTUCKY 40601 |
|----------------------------------------------------------------------------------------------|
| Name_ Flemingsburg Historic District                                                         |
| Location West Main & Water St.                                                               |
| Photographer Terry Applegate                                                                 |
| Date Taken December, 1984                                                                    |
| Negative Location BTADD Maysville,Ky                                                         |
| View_ East                                                                                   |
|                                                                                              |

Photo <u># 1</u>

| È              | KENTUCKY HERITAGE COUNCIL<br>STATE HISTORIC PRESERVATION OFFICE<br>FRANKFORT, KENTUCKY 40601 |
|----------------|----------------------------------------------------------------------------------------------|
| Name           | Flemingsburg Historic District                                                               |
| Locatio        | on 165 West Main St.                                                                         |
|                | apher_ Terry Applegate                                                                       |
| Date Ta        | aken December. 1984                                                                          |
| Negativ        | ve LocationBTADD Mavsville, Ky.                                                              |
|                | Southeast                                                                                    |
| Photo <u>#</u> | 2                                                                                            |