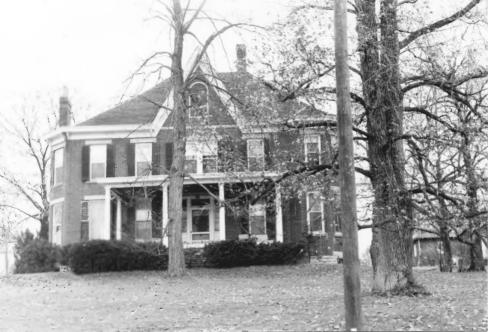

| KENTUCKY HERITAGE COUNCIL<br>STATE HISTORIC PRESERVATION OFFICE<br>FRANKFORT, KENTUCKY 40601<br>Flemingsburg Historic District |
|--------------------------------------------------------------------------------------------------------------------------------|
| Location 159 West Main St.                                                                                                     |
| Photographer Terry Applegate                                                                                                   |
| Date Taken Pecember, 1984                                                                                                      |
| Negative LocationBTADD Wayeville Ky                                                                                            |
| ViewSo**th                                                                                                                     |
|                                                                                                                                |
| Photo # 3                                                                                                                      |
|                                                                                                                                |