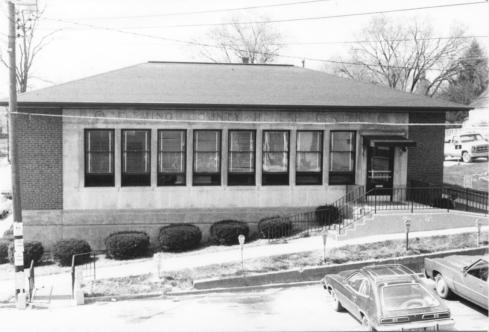

| KENTUCKY HERITAGE COUNCIL<br>STATE HISTORIC PRESERVATION OFFICE<br>FRANKFORT, KENTUCKY 40601 |
|----------------------------------------------------------------------------------------------|
| Name_ Flemingsburg Historic District                                                         |
| Location West Main & Water St.                                                               |
| Photographer Terry Applegate                                                                 |
| Date Taken December, 1984                                                                    |
| Negative Location BTADD Maysville,Ky                                                         |
| View_ East                                                                                   |
|                                                                                              |

Photo <u># 1</u>

| È              | KENTUCKY HERITAGE COUNCIL<br>STATE HISTORIC PRESERVATION OFFICE<br>FRANKFORT, KENTUCKY 40601 |
|----------------|----------------------------------------------------------------------------------------------|
| Name           | Flemingsburg Historic District                                                               |
| Locatio        | on 165 West Main St.                                                                         |
|                | apher_ Terry Applegate                                                                       |
| Date Ta        | aken December. 1984                                                                          |
| Negativ        | ve LocationBTADD Mavsville, Ky.                                                              |
|                | Southeast                                                                                    |
| Photo <u>#</u> | 2                                                                                            |