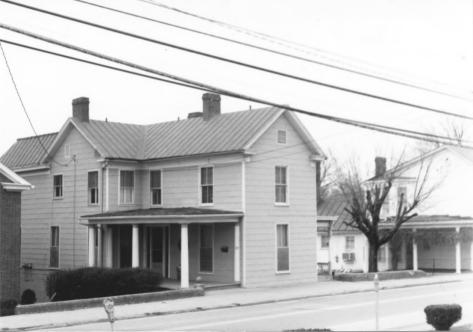

| KENTUCKY HERITAGE COUNCIL<br>STATE HISTORIC PRESERVATION OFFICE<br>FRANKFORT, KENTUCKY 40601 |
|----------------------------------------------------------------------------------------------|
| Name_ Flemingsburg Historic District                                                         |
| Location West Main & Water St.                                                               |
| Photographer Terry Applegate                                                                 |
| Date Taken December, 1984                                                                    |
| Negative Location BTADD Maysville,Ky                                                         |
| View_ East                                                                                   |
|                                                                                              |

Photo <u># 1</u>

| È              | KENTUCKY HERITAGE COUNCIL<br>STATE HISTORIC PRESERVATION OFFICE<br>FRANKFORT, KENTUCKY 40601 |
|----------------|----------------------------------------------------------------------------------------------|
| Name           | Flemingsburg Historic District                                                               |
| Locatio        | on 165 West Main St.                                                                         |
|                | apher_ Terry Applegate                                                                       |
| Date Ta        | aken December. 1984                                                                          |
| Negativ        | ve LocationBTADD Mavsville, Ky.                                                              |
|                | Southeast                                                                                    |
| Photo <u>#</u> | 2                                                                                            |