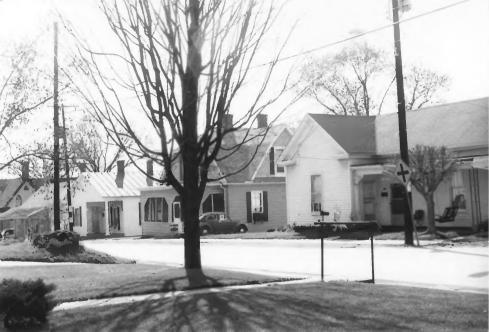

| KENTUCKY HERITAGE COUNCIL<br>STATE HISTORIC PRESERVATION OFFICE<br>FRANKFORT, KENTUCKY 40601 |
|----------------------------------------------------------------------------------------------|
| Name_ Flemingsburg Historic District                                                         |
| Location West Main & Water St.                                                               |
| Photographer Terry Applegate                                                                 |
| Date Taken December, 1984                                                                    |
| Negative Location BTADD Maysville,Ky                                                         |
| View_ East                                                                                   |
|                                                                                              |

Photo <u># 1</u>

| È              | KENTUCKY HERITAGE COUNCIL<br>STATE HISTORIC PRESERVATION OFFICE<br>FRANKFORT, KENTUCKY 40601 |
|----------------|----------------------------------------------------------------------------------------------|
| Name           | Flemingsburg Historic District                                                               |
| Locatio        | on 165 West Main St.                                                                         |
|                | apher_ Terry Applegate                                                                       |
| Date Ta        | aken December. 1984                                                                          |
| Negativ        | ve LocationBTADD Mavsville, Ky.                                                              |
|                | Southeast                                                                                    |
| Photo <u>#</u> | 2                                                                                            |