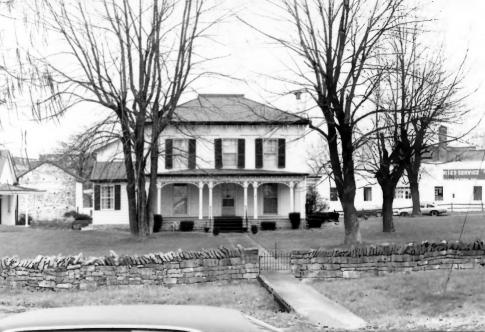

| KENTUCKY HERITAGE COUNCIL<br>STATE HISTORIC PRESERVATION OFFICE<br>FRANKFORT, KENTUCKY 40601 |
|----------------------------------------------------------------------------------------------|
| Name_ Flemingsburg Historic District                                                         |
| Location West Main & Water St.                                                               |
| Photographer Terry Applegate                                                                 |
| Date Taken December, 1984                                                                    |
| Negative Location BTADD Maysville,Ky                                                         |
| View_ East                                                                                   |
|                                                                                              |