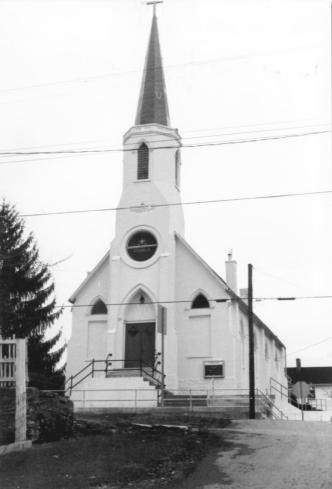

|
|                                                                                                                                |



| KENTUCKY HERITAGE COUNCIL<br>STATE HISTORIC PRESERVATION OFFICE<br>FRANKFORT, KENTUCKY 40601 |
|----------------------------------------------------------------------------------------------|
| Name Flemingsburg Historic District<br>211,217 Mt. Carmel Ave.                               |
| Terry Applegate<br>Photographer<br>Date Taken<br>March 1985                                  |
| Negative Location BTADD Maysville Ky.                                                        |
| View                                                                                         |



| S'        | ENTUCKY HERITAGE COUNCIL<br>TATE HISTORIC PRESERVATION OFFICE<br>RANKFORT, KENTUCKY 40601 |
|-----------|-------------------------------------------------------------------------------------------|
| Name Fl   | emingsburg Historic District                                                              |
| Location. | 217 Mt. Carmel Ave.                                                                       |
| Photograp | Torry Applegate                                                                           |
| Date Take | March 1095                                                                                |
|           | Location BTADD Maysville Ky.                                                              |
|           | borth