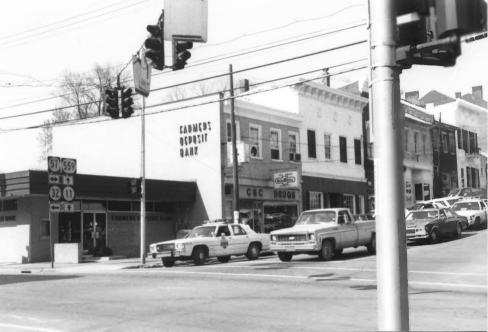

| KENTUCKY HERITAGE COUNCIL<br>STATE HISTORIC PRESERVATION OFFICE<br>FRANKFORT, KENTUCKY 40601<br>Flemingsburg Historic District |
|--------------------------------------------------------------------------------------------------------------------------------|
| Location 159 West Main St.                                                                                                     |
| Photographer Terry Applegate                                                                                                   |
| Date Taken Pecember, 1984                                                                                                      |
| Negative LocationBTADD Wayeville Ky                                                                                            |
| ViewSo**th                                                                                                                     |
|                                                                                                                                |
| Photo # 3                                                                                                                      |
|                                                                                                                                |