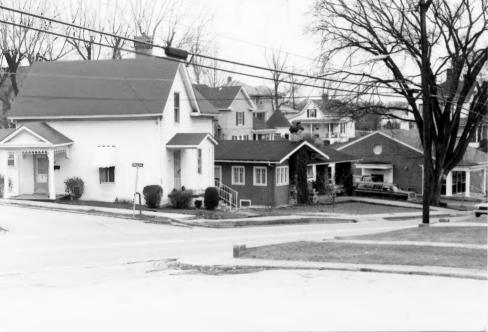

Photo <u># 1</u>

| È              | KENTUCKY HERITAGE COUNCIL<br>STATE HISTORIC PRESERVATION OFFICE<br>FRANKFORT, KENTUCKY 40601 |
|----------------|----------------------------------------------------------------------------------------------|
| Name           | Flemingsburg Historic District                                                               |
| Locatio        | on 165 West Main St.                                                                         |
|                | apher_ Terry Applegate                                                                       |
| Date Ta        | aken December. 1984                                                                          |
| Negativ        | ve LocationBTADD Mavsville, Ky.                                                              |
|                | Southeast                                                                                    |
| Photo <u>#</u> | 2                                                                                            |