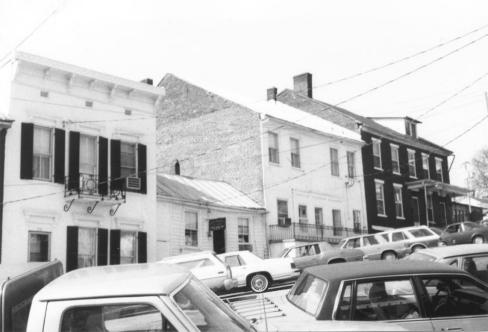

Name Flemingsburg Historic District Location 145,143 West Main St. Photographer Terry Applegate Date Taken December 1984 Negative Location BTADD Maysville Ky. View\_ Southeast

Photo #

| KENTUCKY HERITAGE COUNCIL<br>STATE HISTORIC PRESERVATION OFFICE<br>FRANKFORT, KENTUCKY 40601 |
|----------------------------------------------------------------------------------------------|
| Name Flemingsburg Historic District                                                          |
| Location_144 West Main St.                                                                   |
| Photographer Terry Applegate                                                                 |
| Date Taken December 1984                                                                     |
| Negative Location_BTADD Maysville, Ky.                                                       |
| View_ Northeast                                                                              |
|                                                                                              |
| Photo # 5                                                                                    |
| · ·                                                                                          |