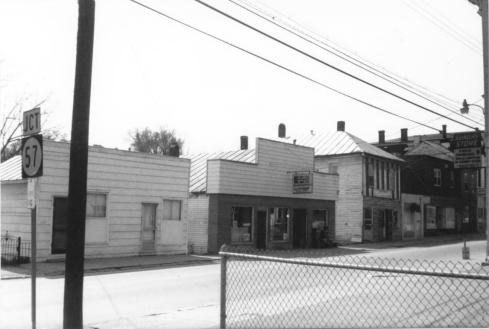

| KENTUCKY HERITAGE COUNCIL<br>STATE HISTORIC PRESERVATION OFFICE<br>FRANKFORT, KENTUCKY 40601<br>Flemingsburg Historic District |
|--------------------------------------------------------------------------------------------------------------------------------|
| Location 159 West Main St.                                                                                                     |
| Photographer Terry Applegate                                                                                                   |
| Date Taken Pecember, 1984                                                                                                      |
| Negative LocationBTADD Wayeville Ky                                                                                            |
| ViewSo**th                                                                                                                     |
|                                                                                                                                |
| Photo # 3                                                                                                                      |
|                                                                                                                                |

Name Flemingsburg Historic District Location 145,143 West Main St. Photographer Terry Applegate Date Taken December 1984 Negative Location BTADD Maysville Ky. View\_ Southeast

Photo #

| KENTUCKY HERITAGE COUNCIL<br>STATE HISTORIC PRESERVATION OFFICE<br>FRANKFORT, KENTUCKY 40601 |
|----------------------------------------------------------------------------------------------|
| Name Flemingsburg Historic District                                                          |
| Location_144 West Main St.                                                                   |
| Photographer Terry Applegate                                                                 |
| Date Taken December 1984                                                                     |
| Negative Location_BTADD Maysville, Ky.                                                       |
| View_ Northeast                                                                              |
|                                                                                              |
| Photo # 5                                                                                    |
| · ·                                                                                          |