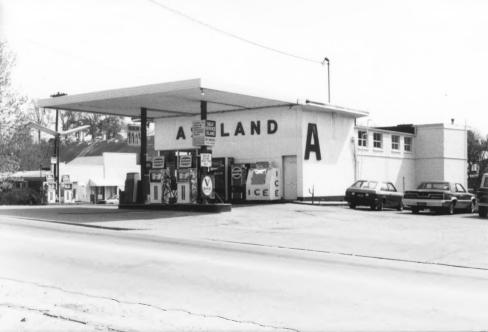

| KENTUCKY HERITAGE COUNCIL<br>STATE HISTORIC PRESERVATION OFFICE<br>FRANKFORT, KENTUCKY 40601 |
|----------------------------------------------------------------------------------------------|
| Name_ Flemingsburg Historic District                                                         |
| Location West Main & Water St.                                                               |
| Photographer Terry Applegate                                                                 |
| Date Taken December, 1984                                                                    |
| Negative Location BTADD Maysville,Ky                                                         |
| View_ East                                                                                   |
|                                                                                              |