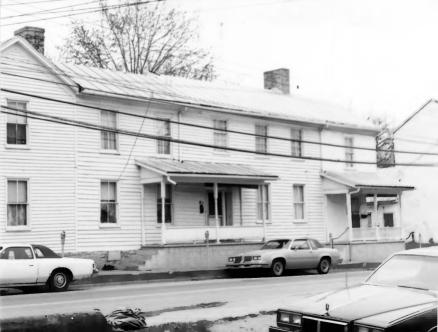

| KENTUCKY HERITAGE COUNCIL<br>STATE HISTORIC PRESERVATION OFFICE<br>FRANKFORT, KENTUCKY 40601<br>Flemingsburg Historic District |
|--------------------------------------------------------------------------------------------------------------------------------|
| Location 159 West Main St.                                                                                                     |
| Photographer Terry Applegate                                                                                                   |
| Date Taken Pecember, 1984                                                                                                      |
| Negative LocationBTADD Wayeville Ky                                                                                            |
| ViewSo**th                                                                                                                     |
|                                                                                                                                |
| Photo # 3                                                                                                                      |
|                                                                                                                                |