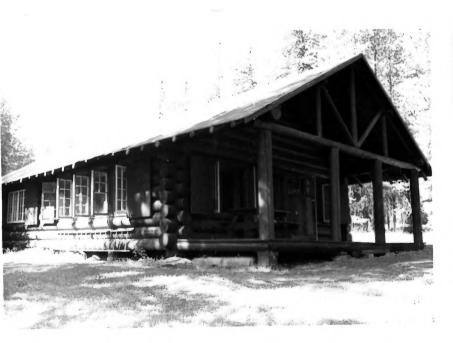

NAME: Skyline Chalet/Boy's Military Academy--Bowman Lake Ranger Station LOCATION: Glacier National Park, MT PHOTOGRAPHER: Lance Olivieri DATE OF PHOTOGRAPH: July 1975 LOCATION OF NEGATIVE: Rocky Mountain Regional Office, National Park Service, Denver, CO PHOTO NUMBER: 1 Sky/4 ( Chip/ Born a Like Rager