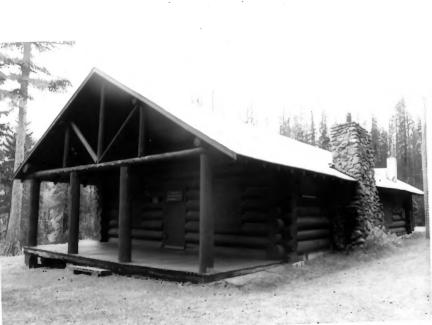

NAME: Skyline Chalet (LCS-349) Bowman Lake Ranger Station LOCATION: Glacier National Park PHOTOGRAPHER: Glacier National Park DATE: 9/25/83 VIEW: NW Corner LOCATION OF NEGATIVE: Rocky Mountain Regional Office, National Park Service, Denver, CO PHOTO #: 1 Skyland camp Bowney Lake Raya Staten