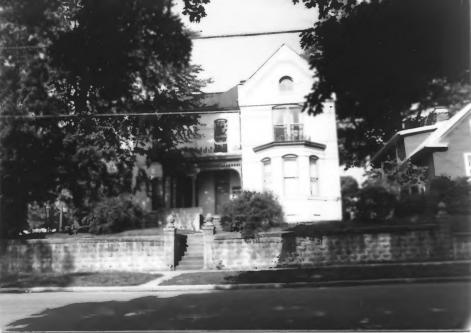

Photo # 2

| KENTUCKY HERITAGE COUNCIL<br>STATE HISTORIC PRESERVATION OFFICE<br>FRANKFORT, KENTUCKY 40601 |  |  |  |
|----------------------------------------------------------------------------------------------|--|--|--|
| Name Owensboro M.R.AYewell House                                                             |  |  |  |
| Location 630 Clay 57.                                                                        |  |  |  |
| Photographer L. Younger                                                                      |  |  |  |
| Date Taken 4/85                                                                              |  |  |  |
| Negative Location DErc. O'borto                                                              |  |  |  |
| View EAST side                                                                               |  |  |  |