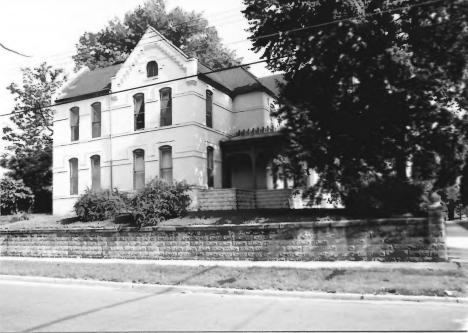

| KENTUCKY HERITAGE COUNCIL<br>STATE HISTORIC PRESERVATION OFFICE<br>FRANKFORT, KENTUCKY 40601 |  |  |
|----------------------------------------------------------------------------------------------|--|--|
| Name Ducusboro M.R.A Yewell House                                                            |  |  |
| Location 630 CAY 57.                                                                         |  |  |
| Photographer L. Younger                                                                      |  |  |
| Date Taken 4/85                                                                              |  |  |
| Negative Location D.O. INC. O'boxo                                                           |  |  |
| View South EAst sides                                                                        |  |  |
|                                                                                              |  |  |