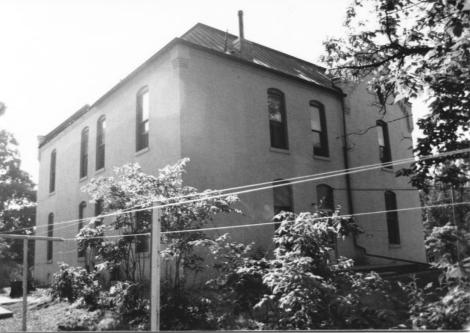

Photo #/

| ST        | ENTUCKY HERITAGE COUNCIL<br>TATE HISTORIC PRESERVATION OFFICE<br>RANKFORT, KENTUCKY 40601 |  |
|-----------|-------------------------------------------------------------------------------------------|--|
| Name Ouc  | vsboro M.R.A Yewell House                                                                 |  |
| Location_ | 630 Clay 5t.                                                                              |  |
| Photograp | oher <u>L. Younger</u>                                                                    |  |
| Date Take |                                                                                           |  |
|           | Location D.C. TNC. O'boko                                                                 |  |
| View Not  | Th West sides                                                                             |  |
| /         |                                                                                           |  |