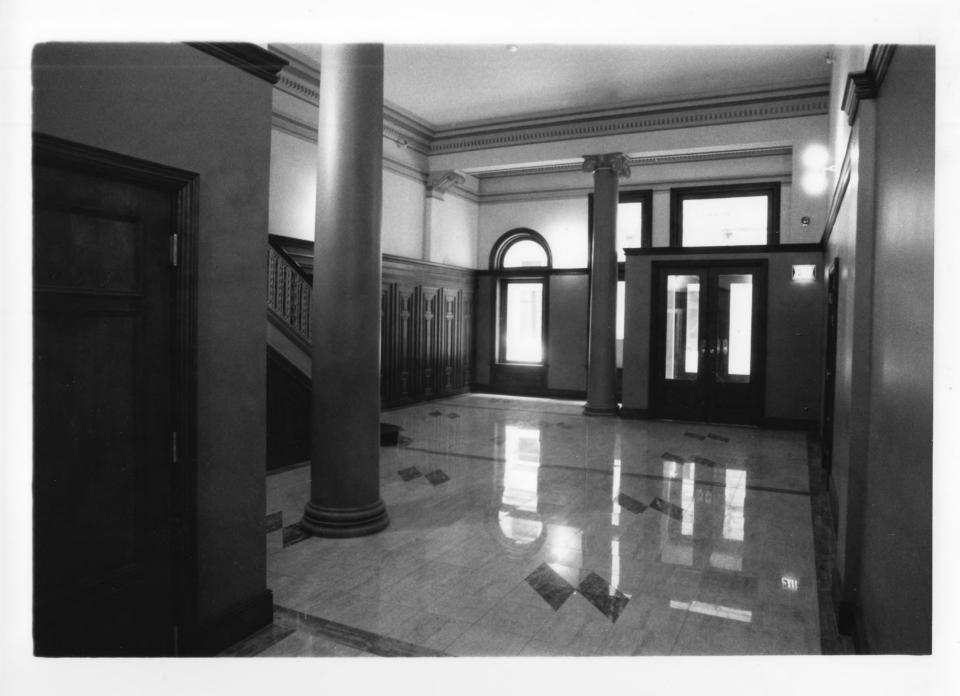

View: Main entrance foyer.

Photographer: Joseph King Date: May, 1983 Negative filed at: Joseph King 57 Eddy Street Providence, RI 02903

View: Stair, entrance foyer.

Photographer: Joseph King Date: May, 1983 Negative filed at: Joseph King 57 Eddy Street Providence, RI 02903