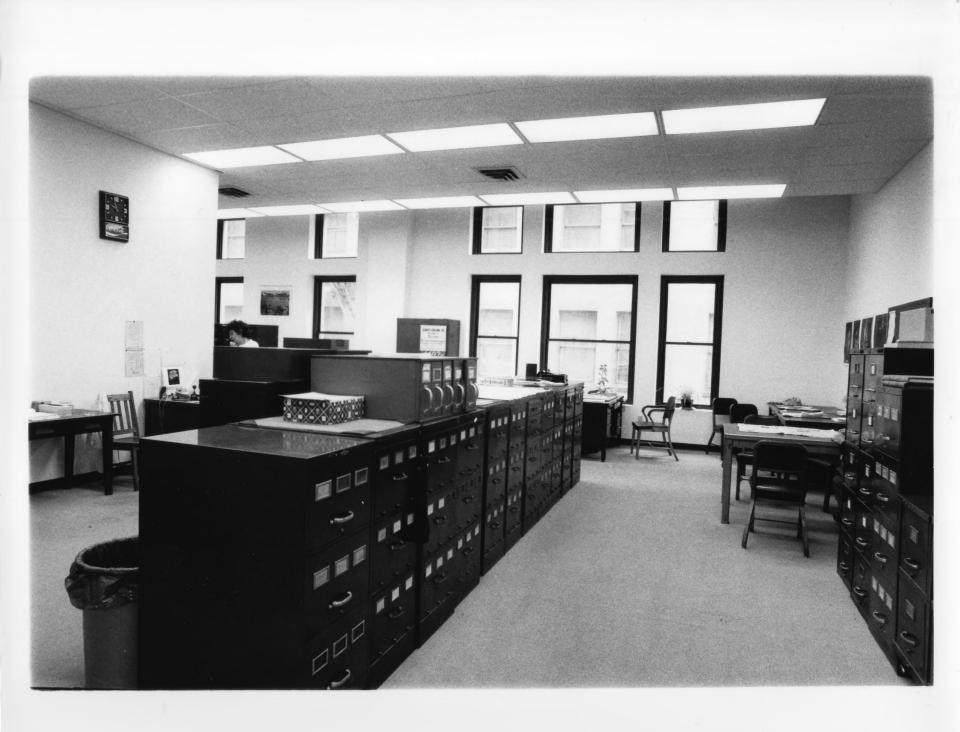

vidence, RI 02903

View: Upper floors, Union Street facade.



Photographer: Joseph King Date: May, 1983 Negative filed at: Joseph King 57 Eddy Street Providence, RI 02903

View: Main entrance, Union Street facade.



Photographer: Joseph King Date: May, 1983 Negative filed at: Joseph Kingd Historic 57 Eddy Street Providence, RI 02903

View: Main entrance foyer.



Photographer: Joseph King Date: May, 1983 Negative filed at: Joseph King 57 Eddy Street Providence, RI 02903

View: Stair, entrance foyer.



Photographer: Joseph King Date: May, 1983 Negative filed at: Joseph King 57 Eddy Street Providence, RI 02903

View: Detail, capital, main entrance.



Photographer: Joseph King Date: May, 1983 Negative filed at: Joseph King 57 Eddy Street Providence, RI 02903

View: Second flöor offices.



Photographer: Joseph King Date: May, 1983 Negative filed at: Joseph King 57 Eddy Street Providence, RI 02903

View: Second floor offices.