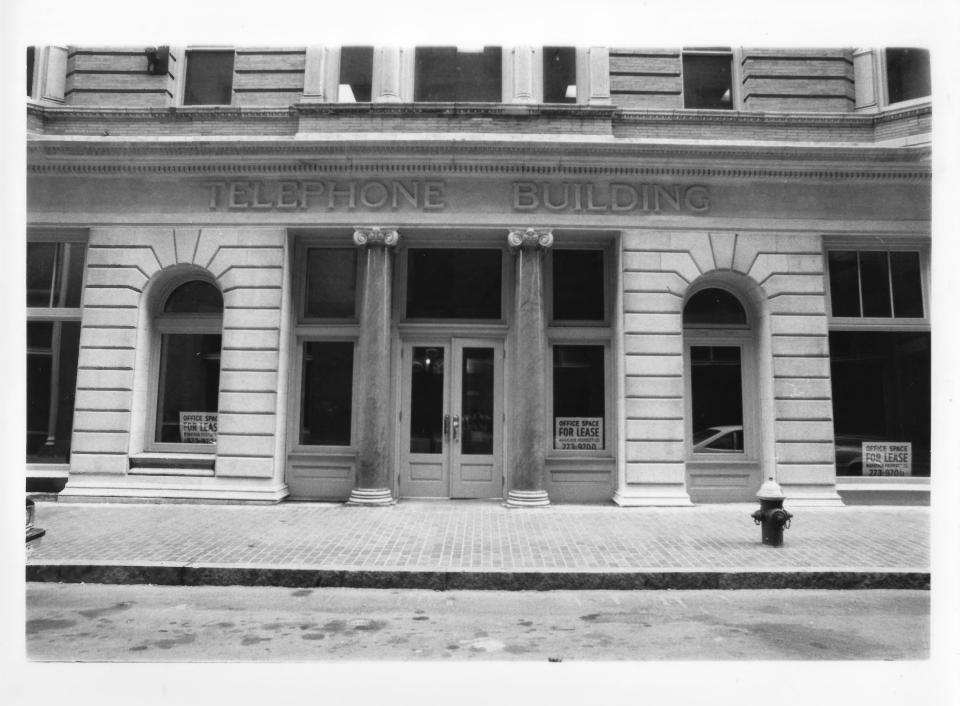

View: Upper floors, Union Street facade.

Photographer: Joseph King Date: May, 1983 Negative filed at: Joseph King 57 Eddy Street Providence, RI 02903

View: Main entrance, Union Street facade.

Photographer: Joseph King Date: May, 1983 Negative filed at: Joseph Kingd Historic 57 Eddy Street Providence, RI 02903