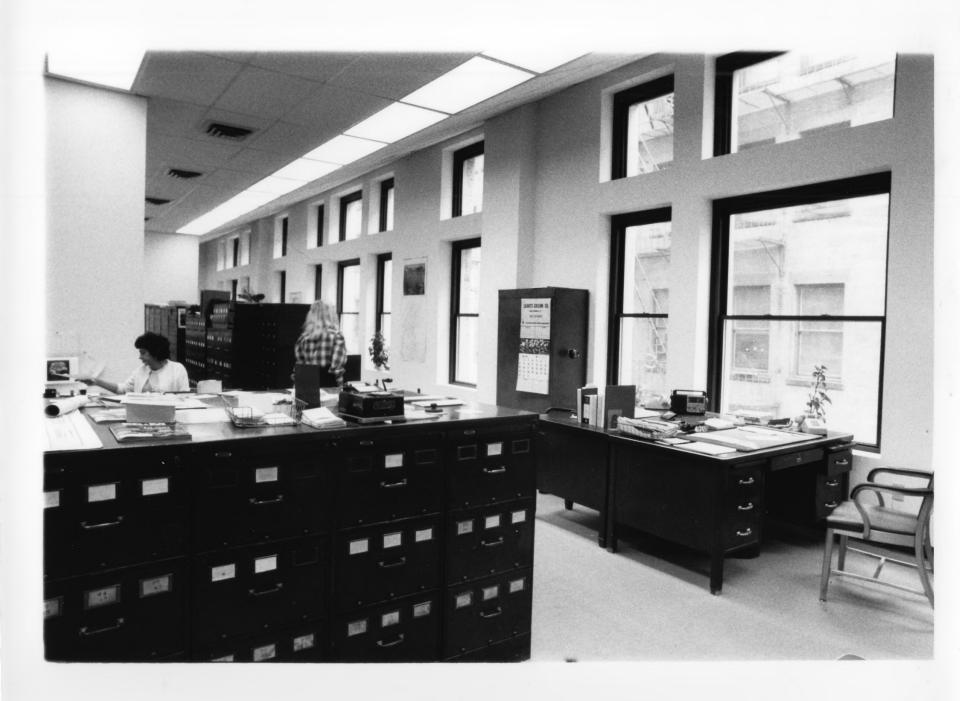

View: Detail, capital, main entrance.

Photographer: Joseph King Date: May, 1983 Negative filed at: Joseph King 57 Eddy Street Providence, RI 02903

View: Second flöor offices.

Photographer: Joseph King Date: May, 1983 Negative filed at: Joseph King 57 Eddy Street Providence, RI 02903