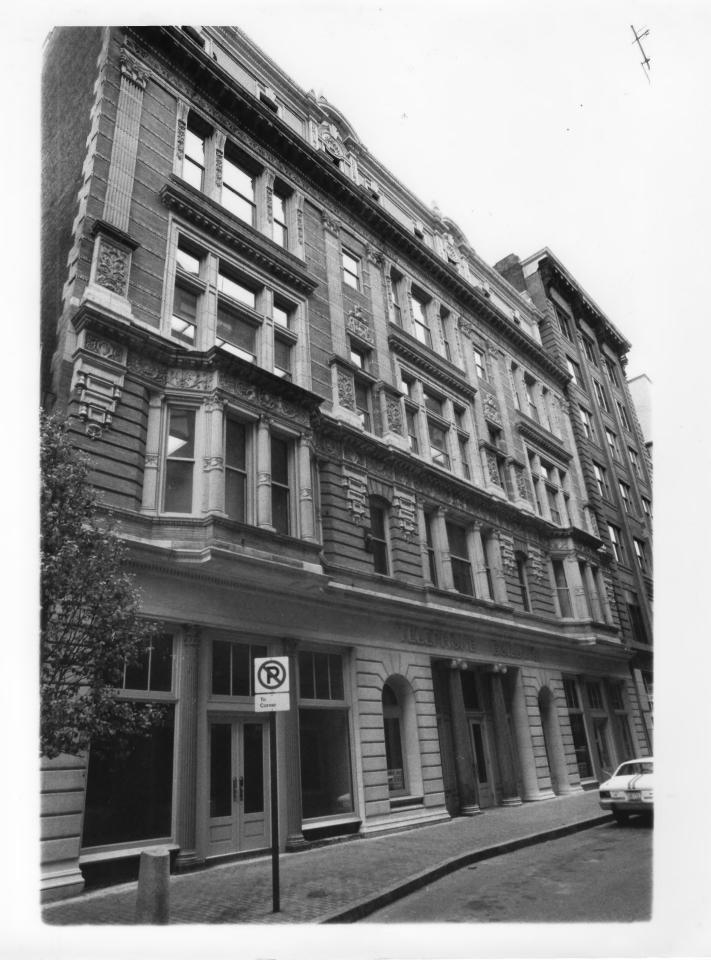

Photographer: Joseph King Date: May, 1983 Negative filed at: Joseph King 57 Eddy Street Providence, RI 02903

View: Union Street facade.

Photographer: Joseph King Date: May, 1983 Negative filed at: Joseph King 57 Eddy Street Providence, RI 02903