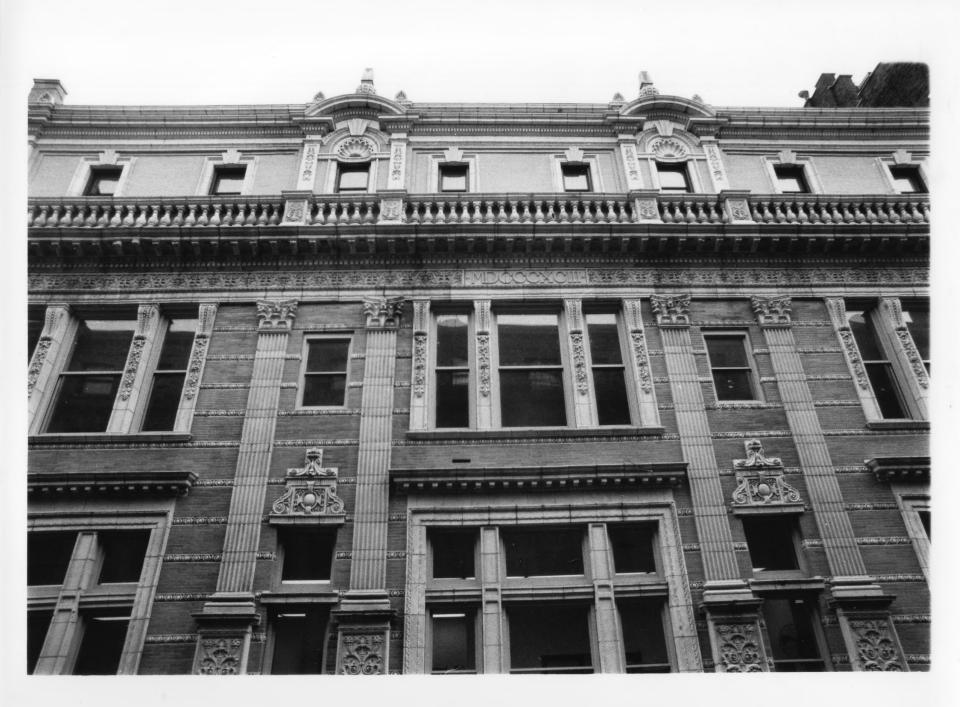

View: Upper floors, Union Street facade.

Photographer: Joseph King Date: May, 1983 Negative filed at: Joseph King 57 Eddy Street Providence, RI 02903

View: Main entrance, Union Street facade.

Photographer: Joseph King Date: May, 1983 Negative filed at: Joseph Kingd Historic 57 Eddy Street Providence, RI 02903