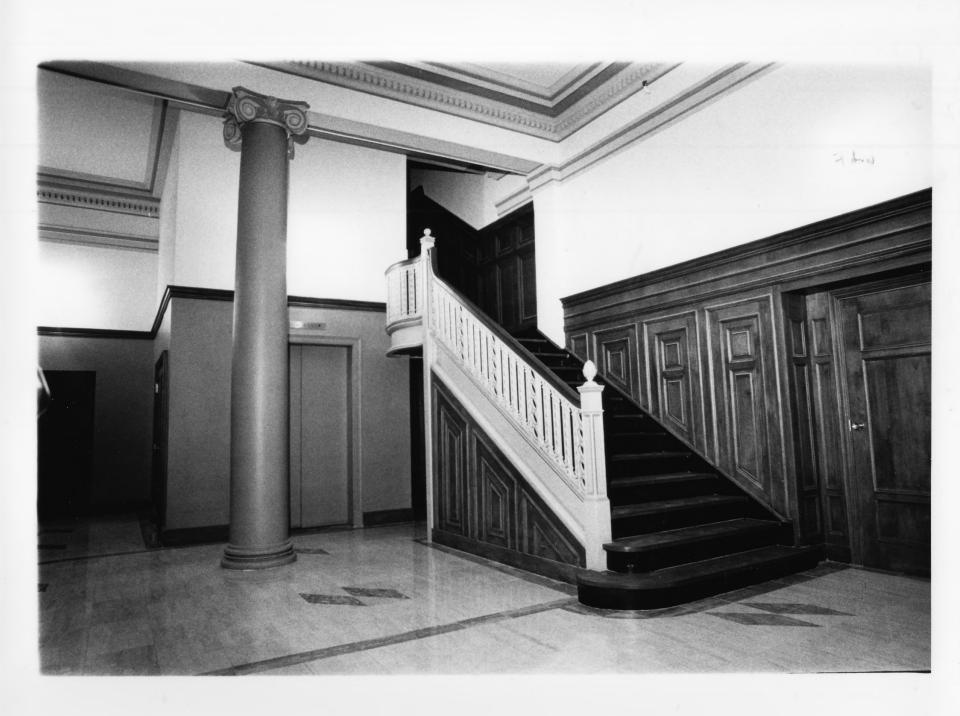

View: Main entrance foyer.

Photographer: Joseph King Date: May, 1983 Negative filed at: Joseph King 57 Eddy Street Providence, RI 02903

View: Stair, entrance foyer.

Photographer: Joseph King Date: May, 1983 Negative filed at: Joseph King 57 Eddy Street Providence, RI 02903