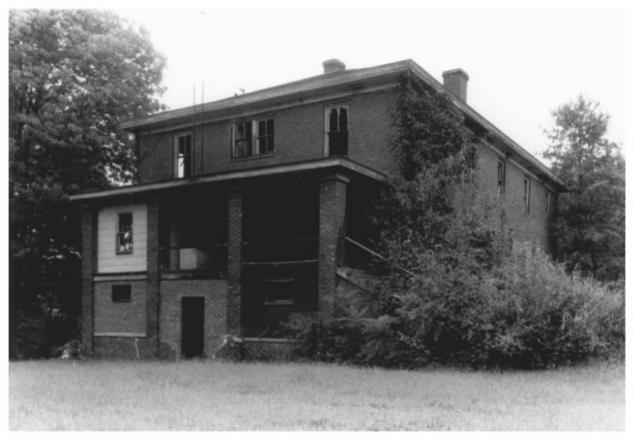

Brainerd Institute, Kumler Hall Chester County, South Carolina John Wells, September 1982 S.C. Dept. of Archives & History Columbia, South Carolina Facade and east elevation Photo #1

Brainerd Institute, Kumler Hall Chester County, South Carolina John Wells, September 1982 S.C. Dept. of Archives and History Columbia. South Carolina Facade and west elevation Photo #2