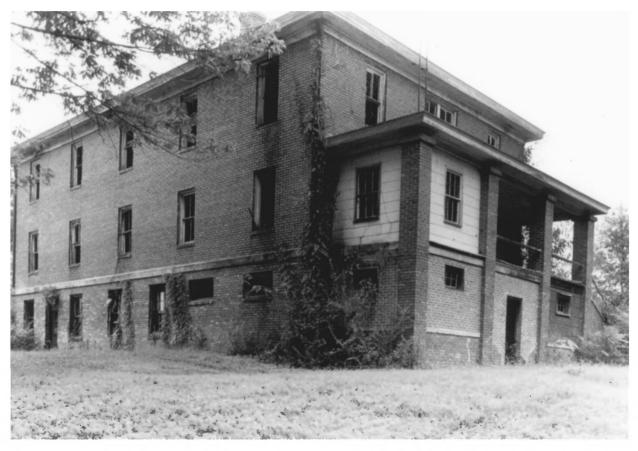

Brainerd Institute, Kumler Hall Chester County, South Carolina John Wells, September 1982 S.C. Dept. of Archives & History Columbia, South Carolina Facade and east elevation Photo #1

Brainerd Institute, Kumler Hall Chester County, South Carolina John Wells, September 1982 S.C. Dept. of Archives and History Columbia. South Carolina Facade and west elevation Photo #2