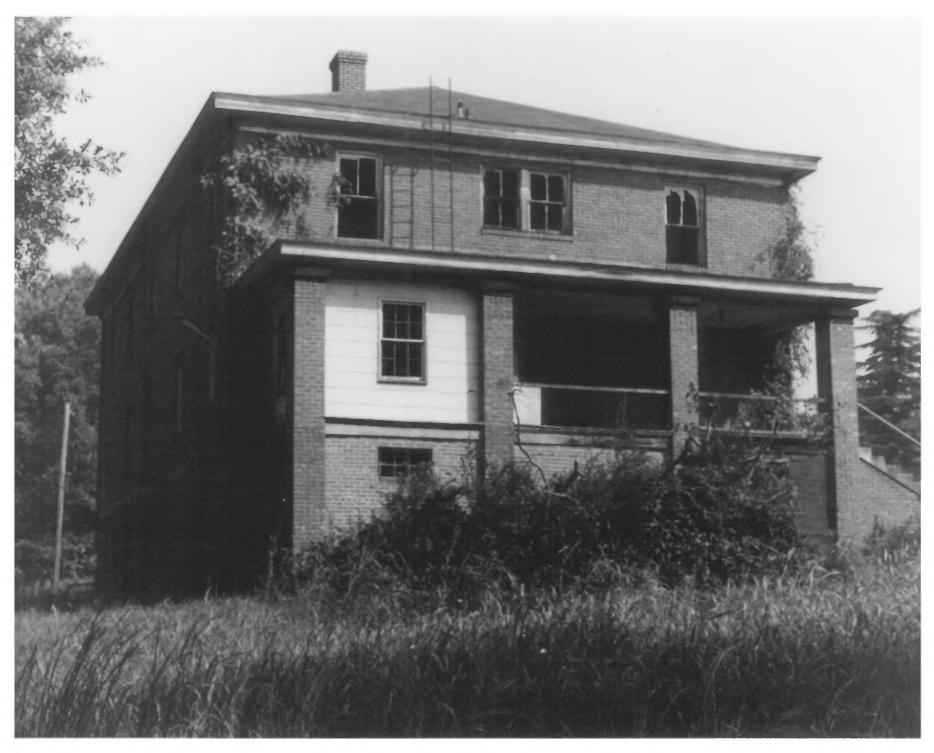

Brainerd Institute, Kumler Hall Chester County, South Carolina John Wells, September 1982 S.C. Dept. of Archives & History Columbia, South Carolina Facade and east elevation Photo #1



Brainerd Institute, Kumler Hall Chester County, South Carolina John Wells, September 1982 S.C. Dept. of Archives and History Columbia. South Carolina Facade and west elevation Photo #2



Brainerd Institute, Kumler Hall Chester County, South Carolina John Wells, September 1982 S.C. Dept. of Archives & History Columbia, South Carolina North elevation

Photo #3



Brainerd Institute Chester County, South Carolina Historic Preservation Staff Catawba Regional Planning Council Rock Hill, South Carolina

Kumlu Hall, south elevation

Photo # 4