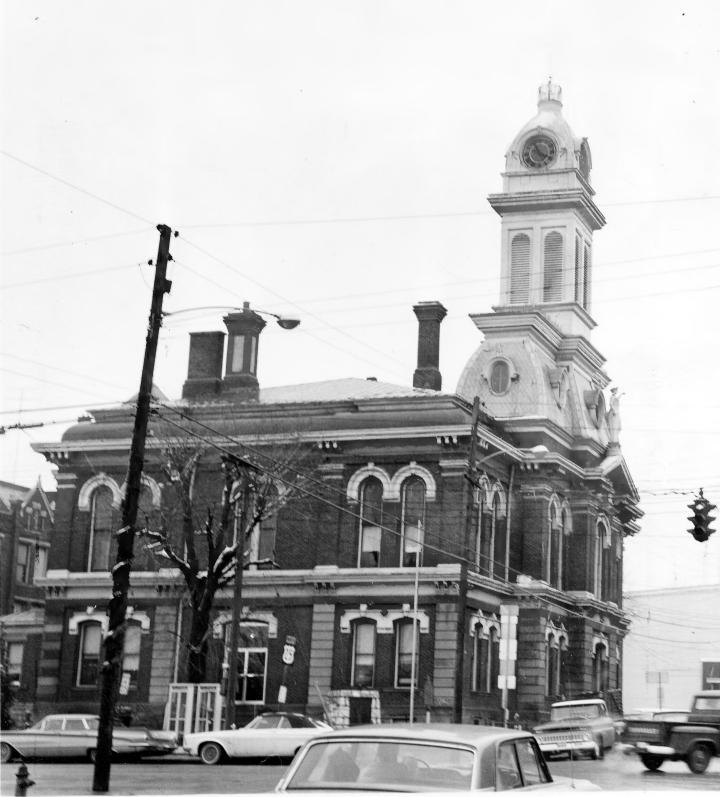

| UNITED STATES DEPARTMENT OF THE INTERIOR NATIONAL PARK SERVICE |                               |                    | COUNTY SCOTT  FOR NPS USE ONLY |  |
|----------------------------------------------------------------|-------------------------------|--------------------|--------------------------------|--|
| NATIONAL R                                                     |                               |                    |                                |  |
| PROPERT                                                        | FOR NPS USE                   |                    |                                |  |
| (Type all entries                                              | ph) ENTRY NUMBER SEP 2 8 1972 | DATE               |                                |  |
| 1. NAME                                                        |                               | 1.3                |                                |  |
| соммон:                                                        | Scott County Court Ho         | ouse               |                                |  |
| AND/OR HISTORIC:                                               | Same                          |                    |                                |  |
| 2. LOCATION                                                    |                               | h) BEGIL CA        |                                |  |
| STREET AND NUMBER:                                             | East Main & Broadway          | IANOITAN :-        |                                |  |
| CITY OR TOWN:                                                  | Georgetown                    | RECEIVED S         |                                |  |
| STATE:                                                         | Kentucky 21                   | NTY OF TOTAL SCO   | ott 209                        |  |
| 3. PHOTO REFERENCE                                             |                               | <u> </u>           |                                |  |
| PHOTO CREDIT: Ann B                                            | olton Bevins<br>1965          |                    |                                |  |
| negative filed at:<br>Ann . B                                  | . Bevins - R#4, Lexing        | ton Rd - Georgetow | ın, Ky. 40                     |  |
| 4 IDENTIFICATION DESCRIBE VIEW, DIRECT                         |                               |                    |                                |  |
| Scott County<br>the southwest                                  | Court House faces south       | h. Photograph tak  | cen from                       |  |
|                                                                |                               |                    |                                |  |