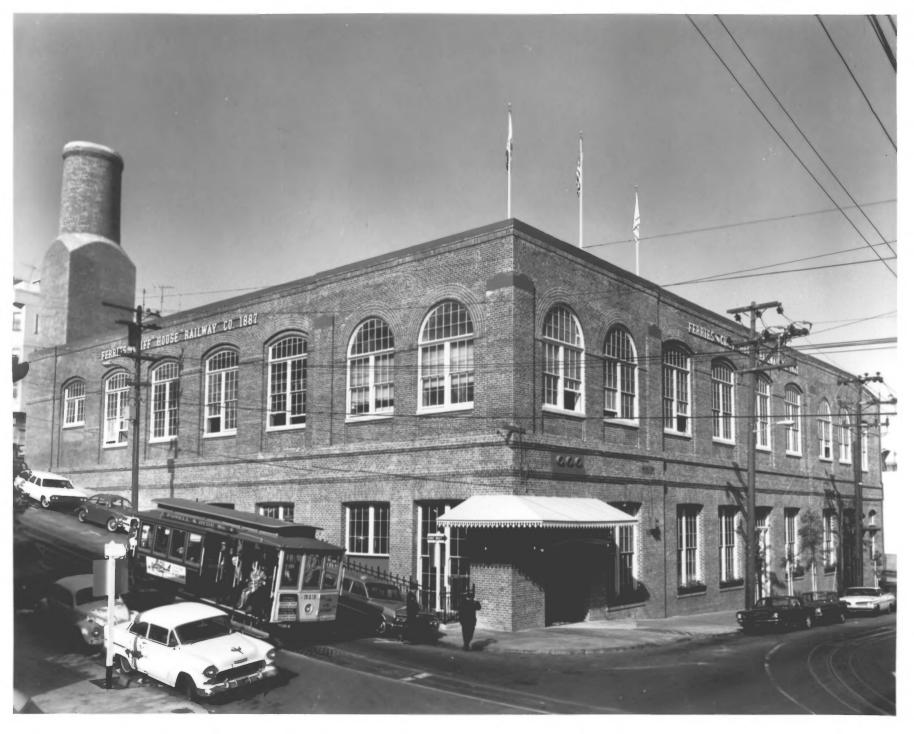

1 NAME

HISTORIC

WINDING HOUSE FOR SAN FRANCISCO CABLE CARS

AND/OR COMMON

2 LOCATION

CITY.TOWN San Francisco

\_\_\_VICINITY OF

STATE California

DESCRIBE VIEW, DIRECTION, ETC. IF DISTRICT, GIVE BUILDING NAME & STREET

PHOTO NO.