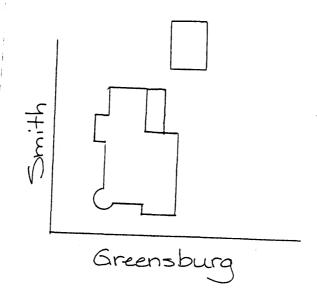

Verbal Boundary Description: The boundary for the David H. Smith House includes all of lot 51 of block 1 on Larue County tax map H-C.

Boundary Justification: The boundary for the David H. Smith House includes all property historically associated with the house.

## SITE PLAN