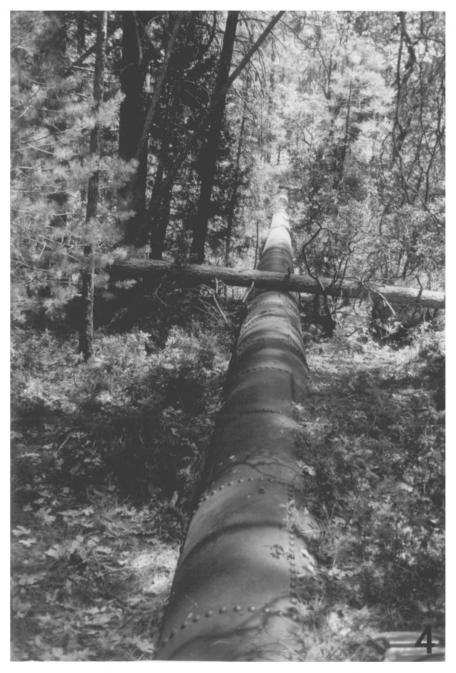

4 IDENTIFICATION

DESCRIBE VIEW, DIRECTION, ETC.

The pipe which employed the inverted siphon technique was laid after the collapse of the wooden flume. The pipe runs northeast and southwest. This photo was taken on the southern end.