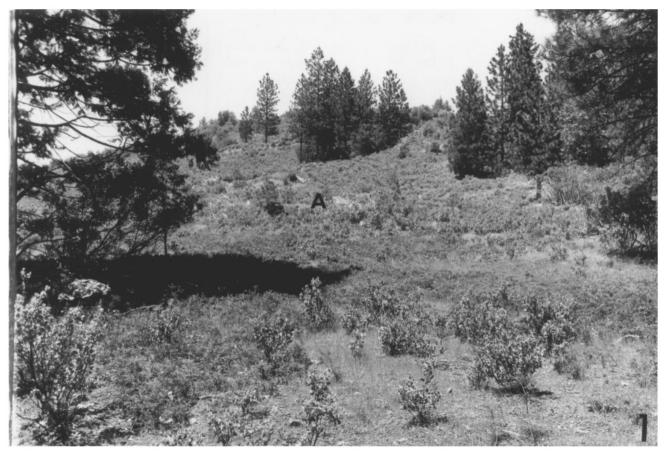

| - (Type all entires - attach to of encrose with                                  | MAY 1 2 1975                                                              |
|----------------------------------------------------------------------------------|---------------------------------------------------------------------------|
| NAME                                                                             |                                                                           |
| соммон: Big Gap Flume                                                            |                                                                           |
| AND/OR HISTORIC:                                                                 |                                                                           |
| LOCATION                                                                         |                                                                           |
| street and number Just past Buck Meadows<br>turn onto Forest Service Rd. #1N10.2 | on Highway 120 going towards Yosemite. Approximately 1/2 mile to the site |
| CITY OR TOWN:                                                                    | RECEIVE                                                                   |
| STATE:                                                                           | CODE COUNTY:                                                              |
| California                                                                       | 06 Mariposa 04:                                                           |
| PHOTO REFERENCE                                                                  |                                                                           |
| рното скеріт: Earlene Von Epps Daniels                                           | VA NATIONS                                                                |
| DATE OF PHOTO: 7-74                                                              | REGISTED /                                                                |
| NEGATIVE FILED AT: USDA Forest Service, St. Office, 175 So. Fairview Lane, Sonor |                                                                           |
| IDENTIFICATION                                                                   |                                                                           |
| DESCRIBE VIEW, DIRECTION, ETC. Looking to the east, can be seen the              | hill to which the wooden flume                                            |

connected. the hillsides.

PROPERTY OF THE NATIONAL REGIS

The platforms for the towers (A) can still be seen along

| Form No. | 10-301 |
|----------|--------|
| (7/72)   |        |

Z

U

œ

S S