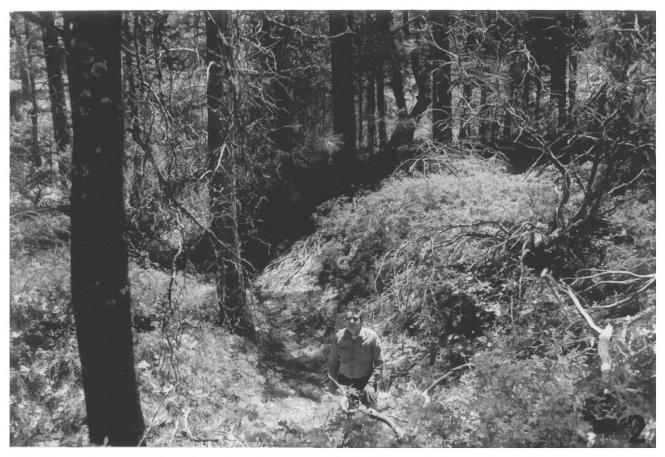

Buried underneath the mound (A) is an anchor for the cable which supported

PROPERTY OF THE NATIONAL

the structure from lateral sway. This photo was taken looking in a

| Form No. | 10-301 |
|----------|--------|
| (7/72)   |        |