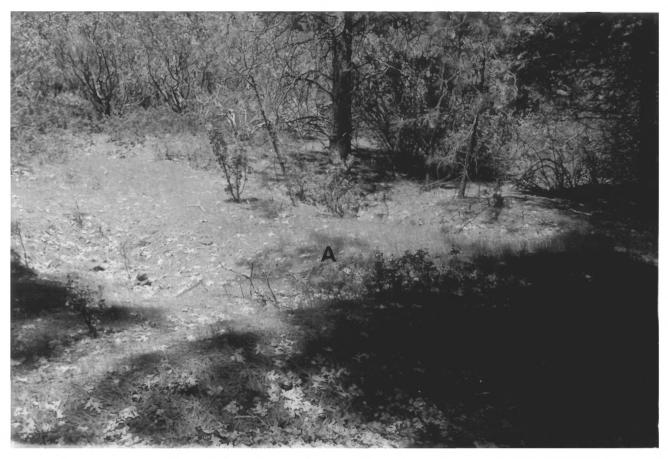

DESCRIBE VIEW, DIRECTION, ETC.

At the base of Conrad Gulch are the remains of the footing for the tallest pillar that supported the wooden flume. To the left and parallel to the photo is the siphon pipe.