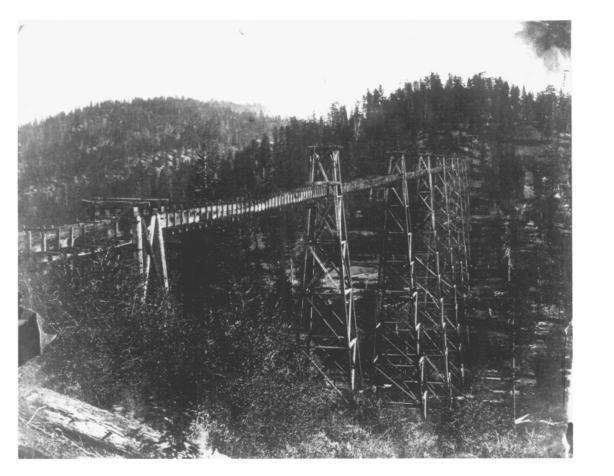

7-74 DATE OF PHOTO: NEGATIVE FILED AT: USDA Forest Service, Stanislaus National Forest, Supervisors

Office, 175 So. Fairview Lane, Sonora, CA 95370 4. IDENTIFICATION

DESCRIBE VIEW, DIRECTION, ETC.

Looking north from the hill shown in photo #l is a priceless view of the original Big Gap Flume built to span Conrad Gulch ip keeping with a gravity flow system which supplied the miners in Tuolumne in Mariposa Counties with water. #6026