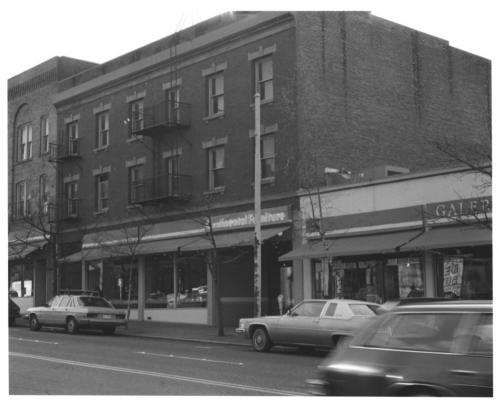

Guiry Hotel and Schillestad Buildings Seattle, Washington Susan Boyle January, 1985 Washington State Office of Archaeology and

Historic Preservation

Northeast (facade), looking sw, showing

Schillestad in the foreground.