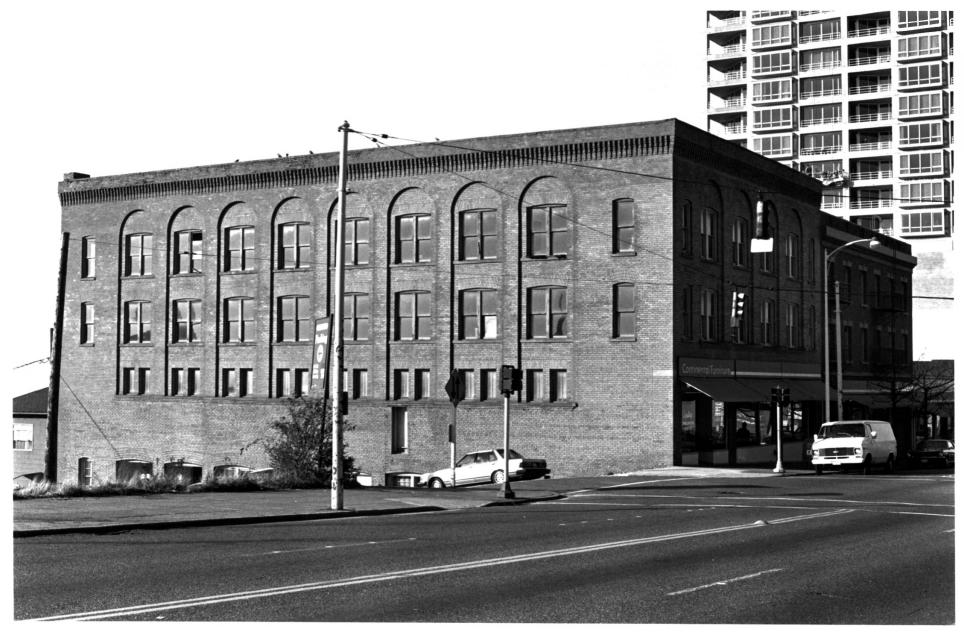

Guiry Hotel and Schillestad Hotel Buildings Seattle, Washington Susan Boyle January, 1985 Washington State Office of Archaeology and Historic Preservation Northeast (facade) and southeast elevations, looking northwest, showing Guiry in foreground. Photo 1 of 3.