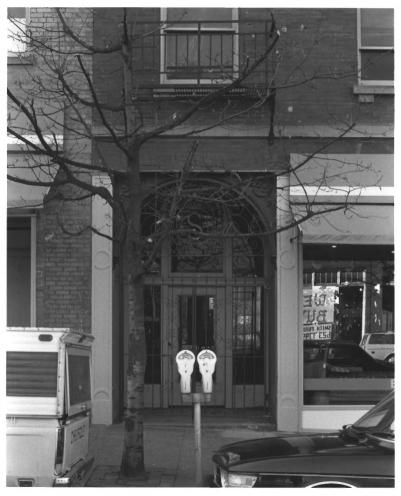

Photo 2 of 3

The guiry Hotel and The Schillestad Hotel Building Seattle Washington Photographer: Susan Boyle Date of Photograph: January 1985 Location of neg.: WA SHPO Description: Entry to hotel and gateway on First Avenue.

detail