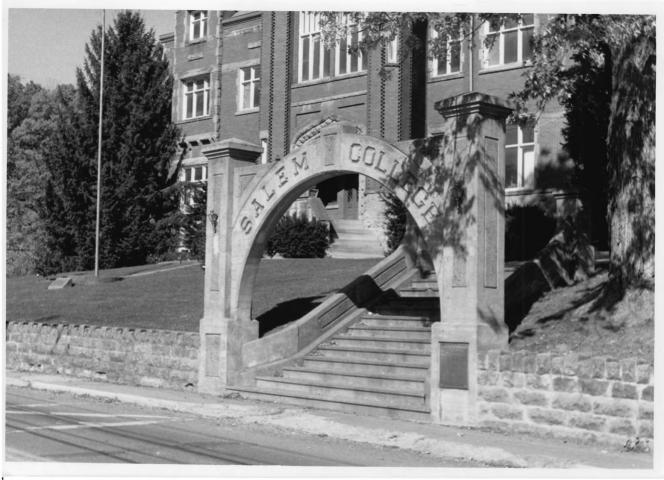

Map: Section 10, page 2 #1

BY: TIMOTHY G. ZINN

PHOTO 3 OF 3

SALEM COLLEGE ADMINISTRATION BLDG. 223 W. MAIN ST. SALEM, HARRISON CO., W.VA. 9/18/88 SUBJECT: SALEM COLLEGE ARCH

Salem College Archway
Salem, West Virginia
Photographer: Timothy G. Zinn
Date Photographed: October 18, 1988
Original Negative: Salem, WV
Description: Contributing object,
looking northwest
Map: Section 10, page 2, #2

BY: TIMOTHY G. ZINN
PHOTO 2 OF 3