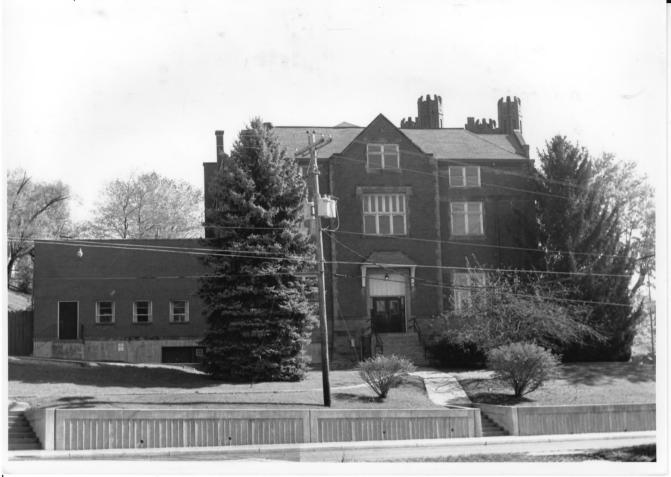

SALEM COLLEGE ADMINISTRATION BLDG. 223 W. MAIN ST. SALEM, HARRISON CO., W.VA.

9/18/88

Salem College Administration Building Salem, West Virginia Photographer: Timothy G. Zinn Date Photographed: October 18, 1988 Original Negative: Salem, WV Description: West Facade