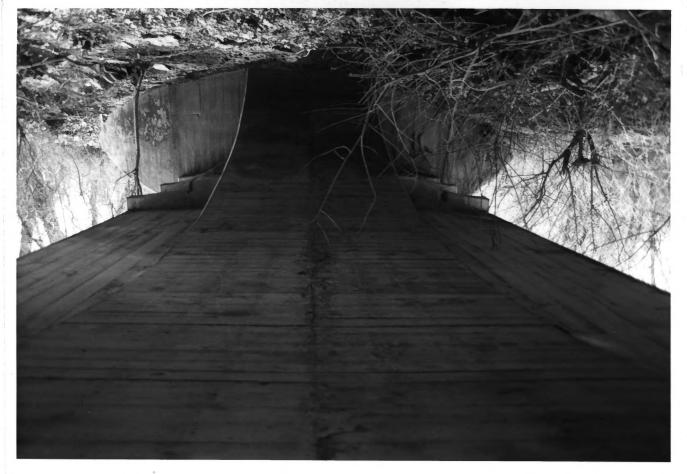

West side looking northeast

5 of 6

Parsons Filled Arch Bridge Parsons, Kansas, Rural Larry Jochims March 17, 1983 Negative located at KSHS, Topeka, KS

South abutment looking south 6 of 6