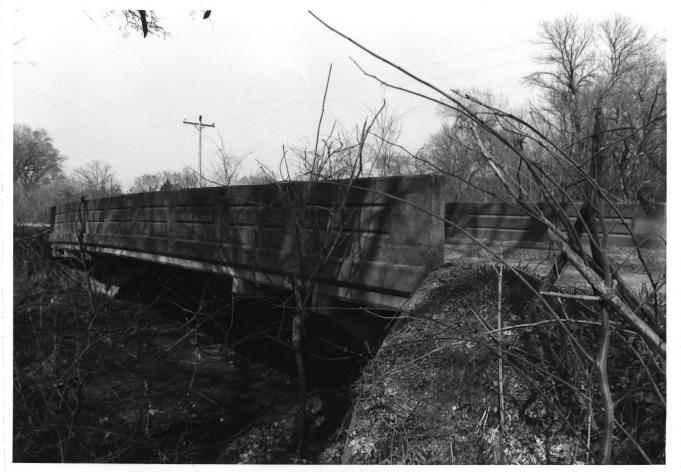

West side looking northeast

5 of 6

Parsons Filled Arch Bridge Parsons, Kansas, Rural Larry Jochims March 17, 1983 Negative located at KSHS, Topeka, KS

South abutment looking south 6 of 6