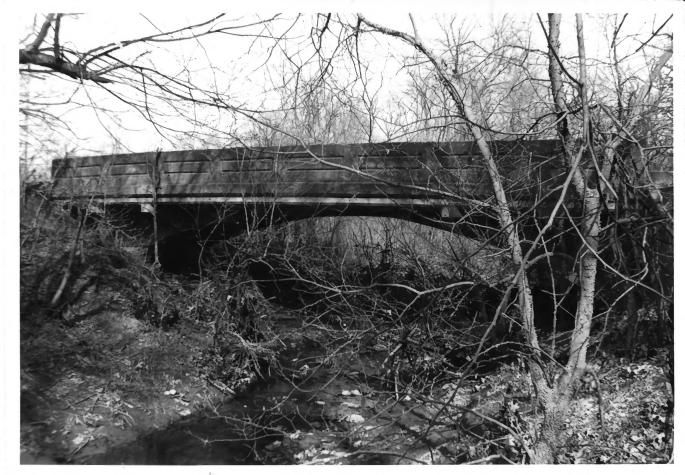

Parsons Filled Arch Bridge Parsons, Kansas, Rural Larry Jochims March 17, 1983 Negative located at KSHS. Topeka, KS West side looking east 1 of 6

BUILT BY THE TOPEK BRIDGES IRON GO KANSAS CPEKA

Parsons Filled Arch Bridge Parsons, Kansas, Rural Larry Jochims March 17, 1983 Negative located at KSHS, Topeka, KS Plaque. 2 of 6