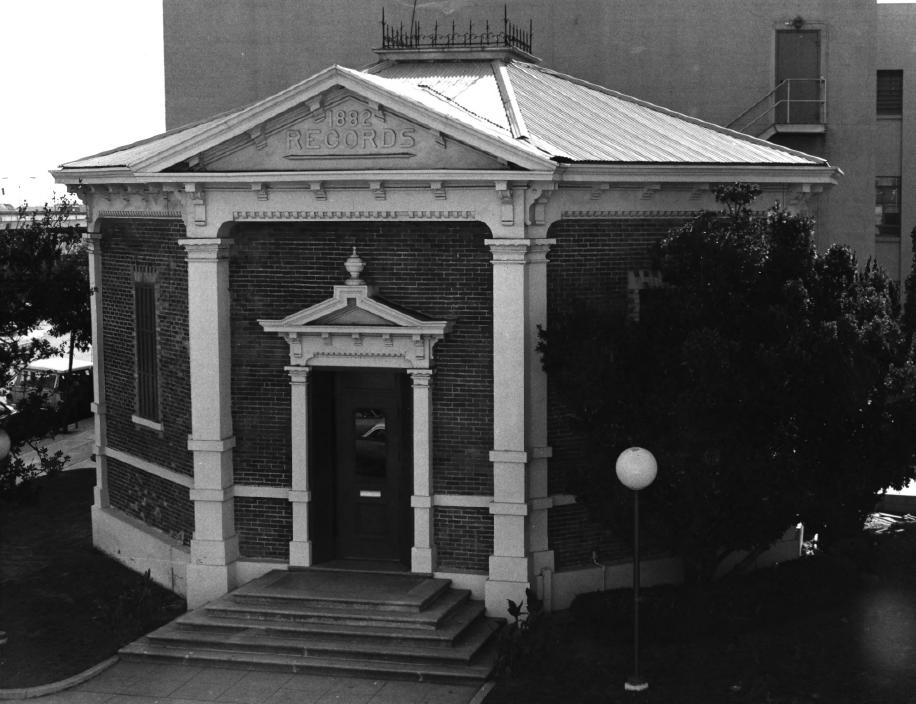

| <b>. 10-3</b> 01a | UNITED STATES DEPARTMENT OF THE INTERIOR<br>NATIONAL PARK SERVICE |                         |                   | California<br>County |             |  |  |
|-------------------|-------------------------------------------------------------------|-------------------------|-------------------|----------------------|-------------|--|--|
|                   |                                                                   |                         |                   |                      |             |  |  |
|                   |                                                                   |                         |                   | Santa Cruz           | Santa Cruz  |  |  |
|                   | PROPE                                                             | RTY PHOTOGRAPH          | FOR NPS USE ONLY  |                      |             |  |  |
|                   | (Type all entr                                                    | ies - attach to or encl | ENTRY NUMBER      | DATE                 |             |  |  |
| I. NAME           |                                                                   |                         |                   | 1                    |             |  |  |
| COMMON            |                                                                   | tagon Building          |                   |                      |             |  |  |
| AND/OR            | HISTORIC: Ha.                                                     | ll of Records           |                   |                      |             |  |  |
| 2. LOCATIC        | N                                                                 |                         |                   |                      |             |  |  |
| STREET            | AND NUMBER:<br>Corner of                                          | f Front Street a        | nd Cooper Street  |                      |             |  |  |
| CITY OR           | Santa Cr                                                          | uz                      |                   |                      |             |  |  |
| STATE:            | Californ                                                          | ia 95060                | CODE COUNTY:      |                      | соре<br>087 |  |  |
| 3. PHOTO F        | EFERENCE                                                          | ,                       |                   |                      |             |  |  |
| РНОТО (           | CREDIT:                                                           | Santa Cruz Cou          | nty Historical Mu | seum                 |             |  |  |
| DATE O            | F PHOTO:                                                          | December, 1974          | ,                 |                      |             |  |  |
| NEGATI            | VE FILED AT:                                                      | Santa Cruz Cou          | nty Historical Mu | seum                 |             |  |  |
|                   |                                                                   | Front & Cooper          | Streets           |                      |             |  |  |
| 4 IDENTIF         | CATION                                                            |                         |                   |                      |             |  |  |
|                   | IBE VIEW, DIRE                                                    | Main entrance,          | north facade      |                      |             |  |  |
|                   |                                                                   |                         |                   |                      |             |  |  |
|                   |                                                                   |                         |                   |                      |             |  |  |