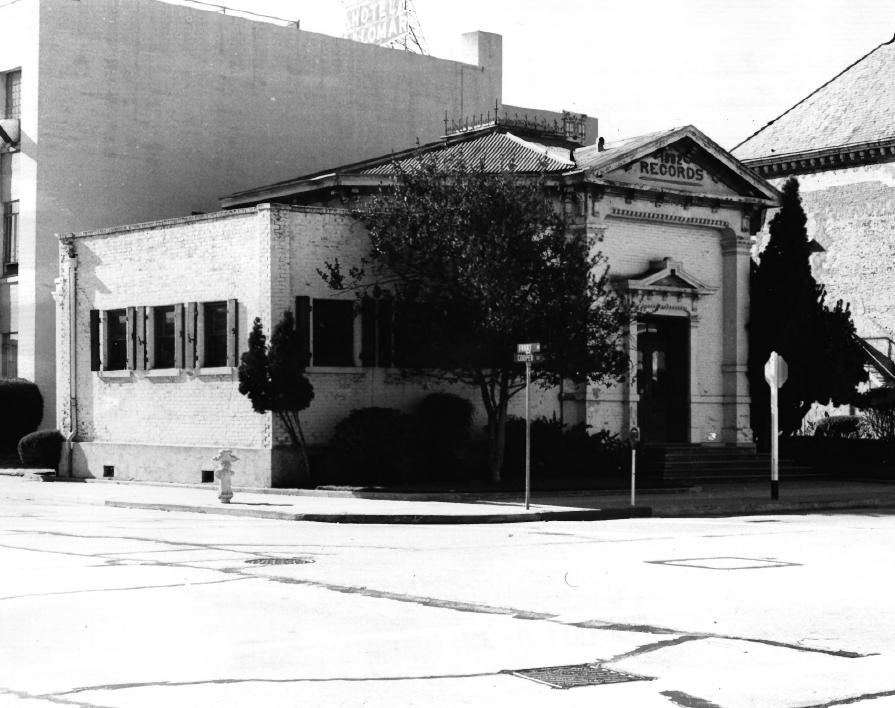

| NATIONAL PARK SERVICE                                                   | California<br>county<br>Santa Cruz<br>FOR NPS USE ONLY |  |
|-------------------------------------------------------------------------|--------------------------------------------------------|--|
| NATIONAL REGISTER OF HISTORIC PLACES                                    |                                                        |  |
| PROPERTY PHOTOGRAPH FORM                                                |                                                        |  |
| (Type all entries - attach to or enclose with photograph)               | ENTRY NUMBER DATE                                      |  |
| 1. NAME                                                                 | 4                                                      |  |
| COMMON: Octagon Building                                                |                                                        |  |
| AND/OR HISTORIC: Hall of Records                                        | 4                                                      |  |
| 2. LOCATION                                                             | <u> 148</u>                                            |  |
| STREET AND NUMBER:<br>Corner of Front and Copper Streets                | EN KE                                                  |  |
| CITY OR TOWN:<br>Santa Cruz 95060                                       | 730 7                                                  |  |
| STATE:<br>California<br>Descritoria<br>Code countri:<br>O 6 Santa Otiz  | CODE                                                   |  |
| 5. PHOTO REFERENCE                                                      | <b>4</b> 7                                             |  |
| PHOTO CREDIT: Department of Parks and Recreation                        | M LUY                                                  |  |
| Department of Parks and Recreation, 701 Ocean St., Sa                   | nta Cruz                                               |  |
| 4. IDENTIFICATION                                                       |                                                        |  |
| View of the Octagon Building and appendage looking<br>from Front Street | southwest                                              |  |
|                                                                         |                                                        |  |
|                                                                         |                                                        |  |