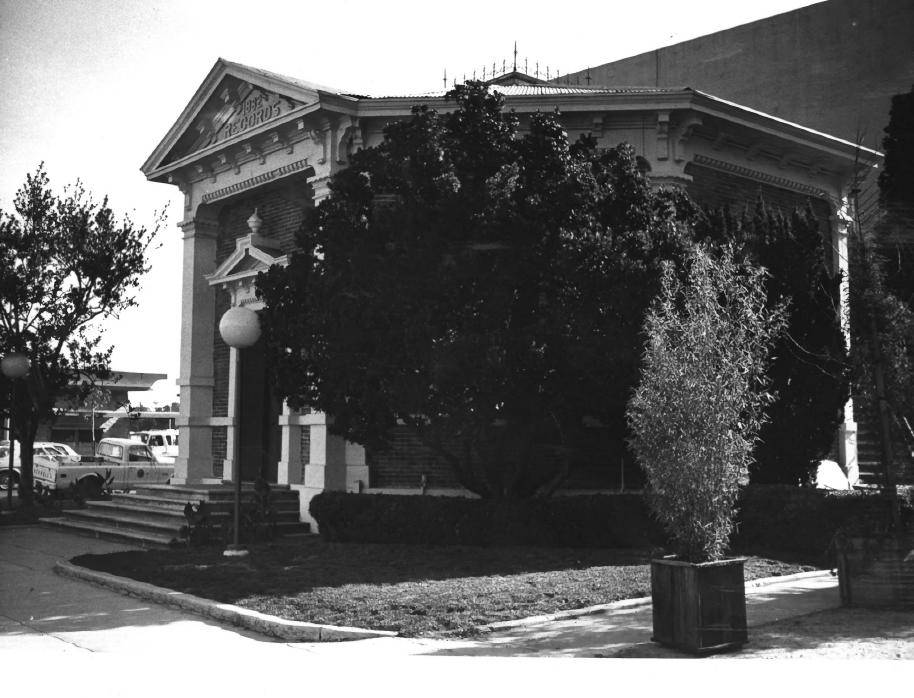

| o. 10-301a | UNITED ST             | TATES DEPARTMENT OF THE INTERIOR Galifornia                   | 그는 것은 지난 공부 등에 관계 방법을 얻는 것이 많이 있는 것이 가지 않는 것이 없는 것이 없다. |  |  |
|------------|-----------------------|---------------------------------------------------------------|---------------------------------------------------------|--|--|
|            | NATIONAL              | REGISTER OF HISTORIC PLACES Santa Cruz                        |                                                         |  |  |
|            | PROPER                | TY PHOTOGRAPH FORM FOR NPS USE ON                             |                                                         |  |  |
|            | (Type all entrie      | es - attach to or enclose with photograph)                    | DATE                                                    |  |  |
| I, NAME    |                       |                                                               |                                                         |  |  |
| COMMON     |                       | Octagon Building                                              |                                                         |  |  |
| AND/OF     | R HISTORIC:           | Hall of Records                                               |                                                         |  |  |
|            |                       |                                                               |                                                         |  |  |
| STREET     | Corner of F           | ront Street and Cooper Street                                 |                                                         |  |  |
| CITY OI    | R TOWN:<br>Santa Cruz |                                                               |                                                         |  |  |
| STATE:     | California            | 95060 CODE COUNTY:<br>06 Santa Cruz                           | CODE<br>087                                             |  |  |
| 0.200      | REFERENCE             |                                                               |                                                         |  |  |
| PHOTO      | CREDIT:               | Santa Cruz County Historical Museum                           |                                                         |  |  |
| DATE O     | F PHOTO:              | December, 1974                                                |                                                         |  |  |
| NEGATI     | IVE FILED AT:         | Santa Cruz County Historical Museum<br>Front & Cooper Streets |                                                         |  |  |
| 4. IDENTI  | FICATION              |                                                               |                                                         |  |  |
| DESCR      | NBE VIEW, DIREC       | View from northwest                                           |                                                         |  |  |