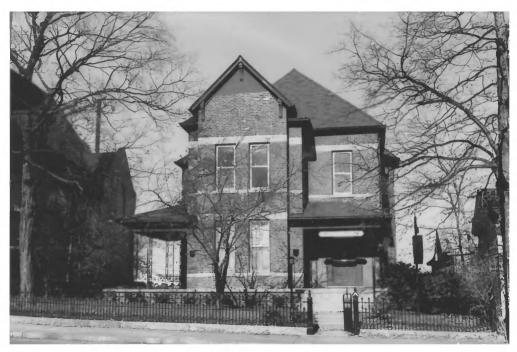

NINETEENTH CENTURY CHURCHES IN CLARKSVILLE Thematic Group Nomination Trinity Episcopal Church Parish Office 317 Franklin Street Clarksville, Tennessee, Montgomery County Photo by: Al Raby Date: November, 1980 Neg: Mid-Cumberland Council of Governments Photographer looking: N Photo no. 10 of 21. MAR 2 1982