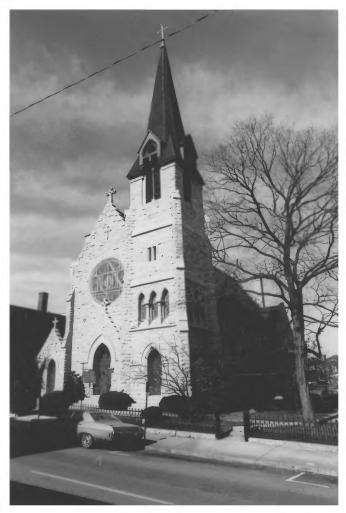

NINETEENTH CENTURY CHURCHES IN CLARKSVILLE Thematic Group Nomination Trinity Episcopal Church 317 Franklin Street Clarksville, Tennessee, Montgomery County Photo by: Al Raby Date: November, 1980 Neg: Mid-Cumberland Council of Governments Photographer looking: NW Photo no. 5 of 21. MAR 2 1982