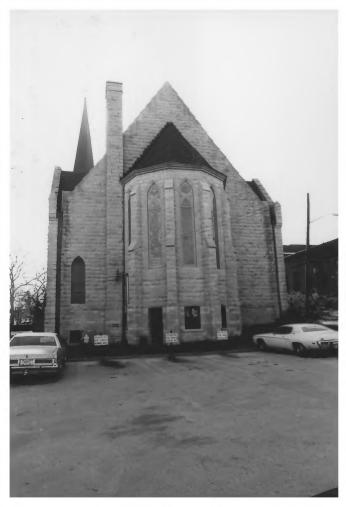

NINETEENTH CENTURY CHURCHES IN CLARKSVILLE Thematic Group Nomination Trinity Episcopal Church 317 Franklin Street Clarksville, Tennessee, Montgomery County Photo by: Al Raby Date: November, 1980 Neg: Mid-Cumberland Council of Governments Photographer looking: S Photo no. 6 of 21. MAR 2 1982