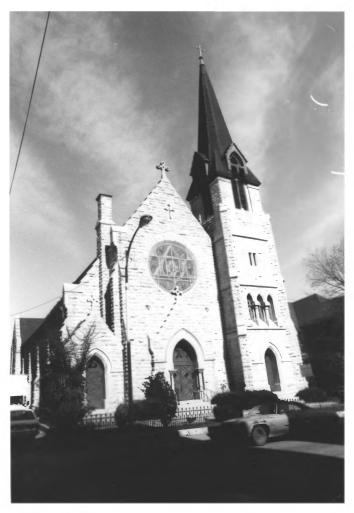

NINETEENTH CENTURY CHURCHES IN CLARKSVILLE Thematic Group Nomination Trinity Episcopal Church 317 Franklin Street Clarksville, Tennessee, Montgomery County Photo by: Al Raby Date: November, 1980 Neg: Mid-Cumberland Council of Governments Photographer looking: N MAR 2 1982 Photo no. 4 of 21.