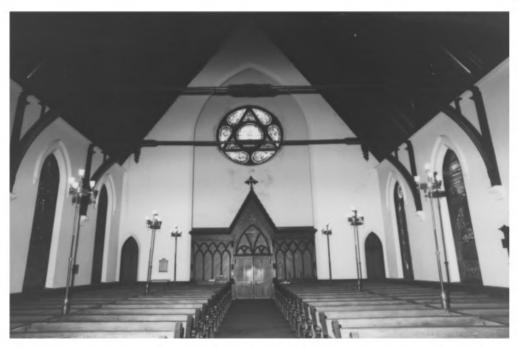

NINETEENTH CENTURY CHURCHES IN CLARKSVILLE Thematic Group Nomination Trinity Episcopal Church 317 Franklin Street Clarksville, Tennessee, Montgomery County Photo by: Al Raby Date: November, 1980 Neg: Mid-Cumberland Council of Governments Photographer looking: N Photo no. 7 of 21 MAR 2 1982