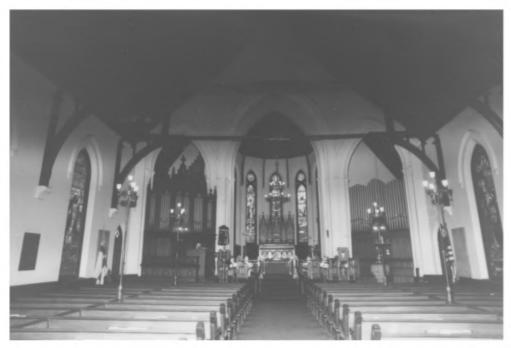

NINETEENTH CENTURY CHURCHES IN CLARKSVILLE Thematic Group Nomination Trinity Episcopal Church 317 Franklin Street Clarksville, Tennessee, Montgomery County Photo by: Al Raby Date: November, 1980 Neg: Mid-Cumberland Council of Governments Photographer looking: N Photo no. 7 of 21 MAR 2 1982