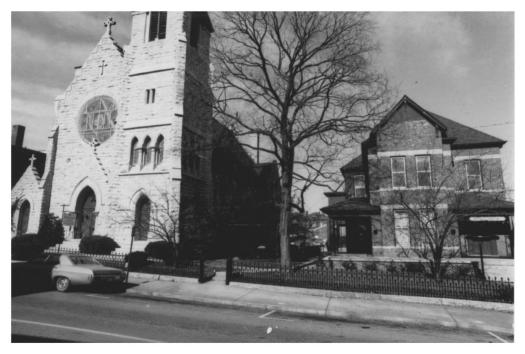

NINETEENTH CENTURY CHURCHES IN CLARKSVILLE Thematic Group Nomination Trinity Episcopal Church 317 Franklin Street Clarksville, Tennessee, Montgomery County Photo by: Al Raby Date: November, 1980 Neg: Mid-Cumberland Council of Governments Photographer looking: S Photo no. 8 of 21.