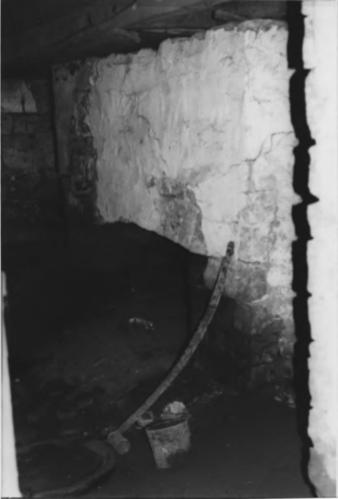

#### Douglass-

Reams House (WM-540) – Hen Peck Lane Williamson County Multiple Resource Area Williamson County, TN Date: July, 1987 Photo by: Thomason and Associates Neg: TN Historical Commission Nashville, TN View: Fireplace in basement

Photo #: 9 of 9