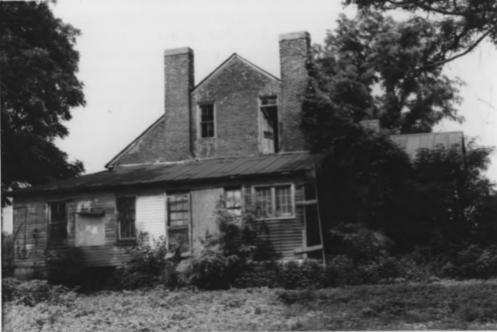

# Douglass -

Reams House (WM-540) - Hen Peck Lane Williamson County Multiple Resource Area Williamson County, TN Date: July. 1987 Photo by: Thomason and Associates Neg: TN Historical Commission Nashville, TN

View: Southeast, view of north facade

Photo #: 5 of 9