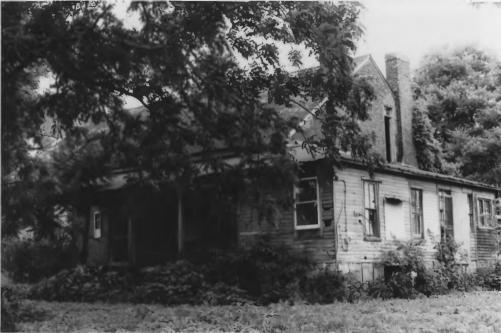

### Dougless -

Reams House (WM-540) – Hen Peck Lane Williamson County Multiple Resource Area Williamson County, TN Date: July, 1987 Photo by: Thomason and Associates Neg: TN Historical Commission Nashville. TN View: Southwest, view of east facade Photo #: 4 of 9