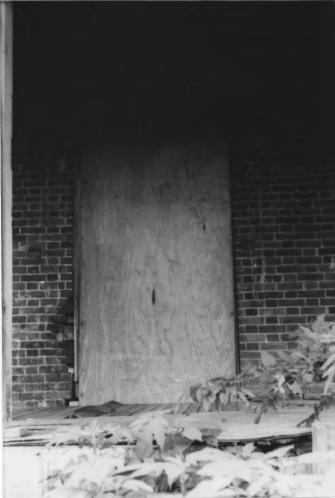

Douglass - ' Reams House (WM-540) - Hen Peck Lane Williamson County Multiple Resource Area Williamson County, TN Date: July, 1987 Photo by: Thomason and Associates Nea: TN Historical Commission Nashville, TN View: South door Photo #: 3 of 9