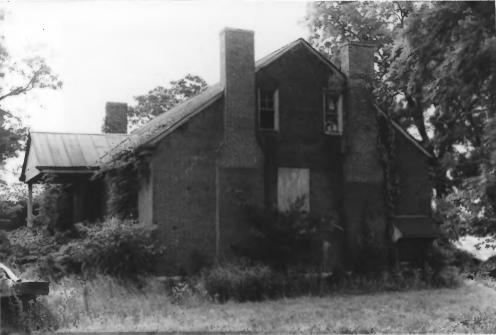

### Dougless -

Reams House (WM-540) – Hen Peck Lane Williamson County Multiple Resource Area Williamson County, TN Date: July, 1987 Photo by: Thomason and Associates Neg: TN Historical Commission Nashville. TN View: Southwest, view of east facade Photo #: 4 of 9