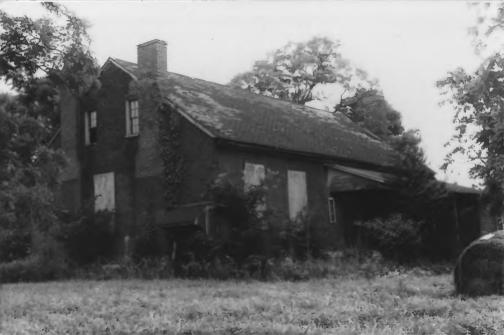

Douglass-Reams House (WM-540) - Hen Peck Lane Williamson County Multiple Resource Area Williamson County, TN Date: July, 1987 Photo by: Thomason and Associates Neg: TN Historical Commission Nashville, TN View: Northeast, view of south and west Photo #facades