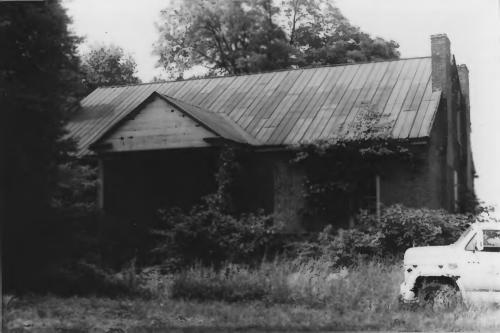

#### Douglass-

Reams House (WM-540) - Hen Peck Lane Williamson County Multiple Resource Area Williamson County, TN Date: July, 1987 Photo by: Thomason and Associates Neg: TN Historical Commission Nashville, TN View:Northwest, view of south and east facades Photo #: 2 of 9