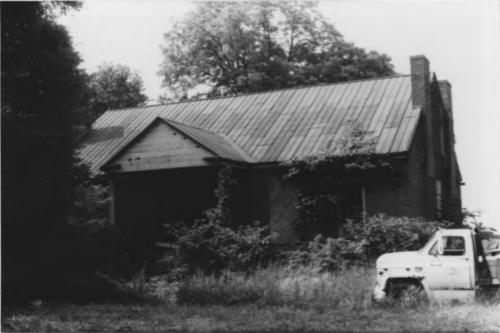

Douglass-Reams House (WM-540) - Hen Peck Lane Williamson County Multiple Resource Area Williamson County, TN Date: July, 1987 Photo by: Thomason and Associates Neg: TN Historical Commission Nashville, TN View: Northeast, view of south and west Photo #facades