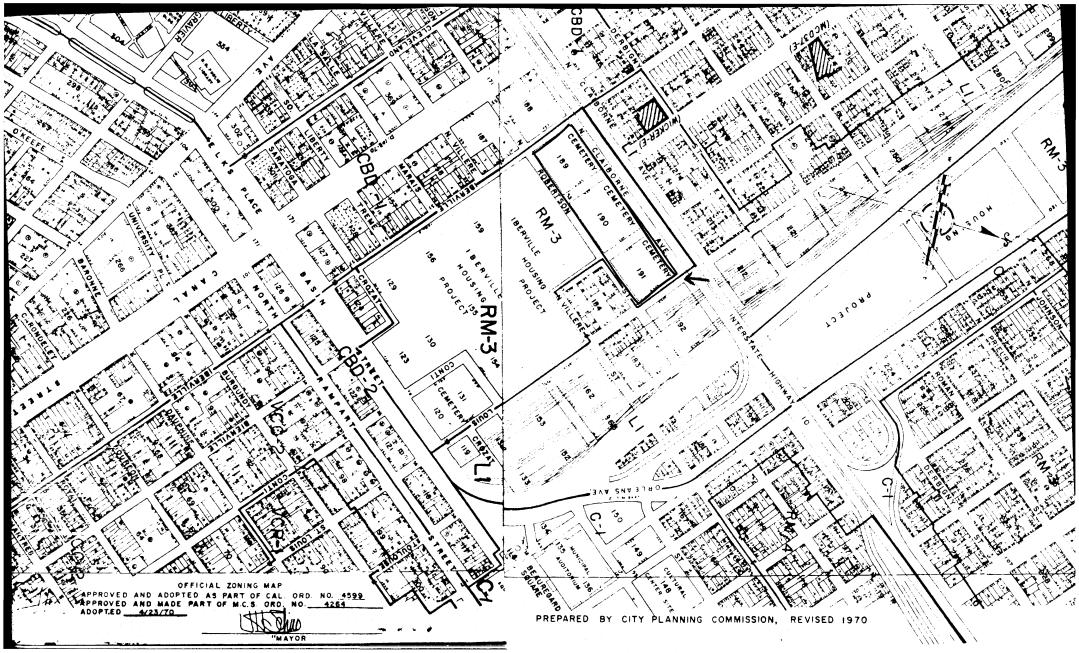

#### SEE INSTRUCTIONS IN HOW TO COMPLETE NATIONAL REGISTER FORMS TYPE ALL ENTRIES -- COMPLETE APPLICABLE SECTIONS

1111

|                                                                                                                                                                    |                                                                                                                                                                                                                                                                         | E                                                                                                     |                                                             |                |
|--------------------------------------------------------------------------------------------------------------------------------------------------------------------|-------------------------------------------------------------------------------------------------------------------------------------------------------------------------------------------------------------------------------------------------------------------------|-------------------------------------------------------------------------------------------------------|-------------------------------------------------------------|----------------|
| AND/OR COMMON                                                                                                                                                      |                                                                                                                                                                                                                                                                         |                                                                                                       |                                                             | •              |
| -                                                                                                                                                                  | Same                                                                                                                                                                                                                                                                    |                                                                                                       |                                                             |                |
| LOCATIO                                                                                                                                                            | N                                                                                                                                                                                                                                                                       |                                                                                                       |                                                             |                |
| STREET & NUMBER                                                                                                                                                    | <b>3 Squares</b> bounded h<br>Streets                                                                                                                                                                                                                                   | oy Claiborne, Robe                                                                                    | rtson, St. Louis,<br>NOT FOR PUBLICATION                    | Iberville      |
| CITY, TOWN                                                                                                                                                         | •                                                                                                                                                                                                                                                                       |                                                                                                       | CONGRESSIONAL DISTR                                         | ICT            |
| New                                                                                                                                                                | Orleans —                                                                                                                                                                                                                                                               | VICINITY OF                                                                                           | 2 - Lindy Boggs                                             | 5              |
| STATE                                                                                                                                                              | ouisiana                                                                                                                                                                                                                                                                | CODE                                                                                                  | COUNTY                                                      | CODE           |
|                                                                                                                                                                    |                                                                                                                                                                                                                                                                         | 22                                                                                                    | · Orleans                                                   | <u> </u>       |
| CLASSIFIC                                                                                                                                                          | CATION                                                                                                                                                                                                                                                                  |                                                                                                       |                                                             |                |
| . CATEGORY                                                                                                                                                         | OWNERSHIP                                                                                                                                                                                                                                                               | STATUS                                                                                                | PRES                                                        | ENTUSE         |
|                                                                                                                                                                    | PUBLIC                                                                                                                                                                                                                                                                  | XOCCUPIED                                                                                             | AGRICULTURE                                                 | MUSEUM         |
| BUILDING(S)                                                                                                                                                        |                                                                                                                                                                                                                                                                         | XUNOCCUPIED                                                                                           | COMMERCIAL                                                  | PARK           |
| STRUCTURE                                                                                                                                                          | ВОТН                                                                                                                                                                                                                                                                    | XWORK IN PROGRESS                                                                                     | EDUCATIONAL                                                 |                |
| SITE                                                                                                                                                               | PUBLIC ACQUISITION                                                                                                                                                                                                                                                      | ACCESSIBLE                                                                                            | ENTERTAINMENT                                               |                |
| OBJECT                                                                                                                                                             | IN PROCESS                                                                                                                                                                                                                                                              | XYES: RESTRICTED                                                                                      | GOVERNMENT                                                  | SCIENTIFIC     |
|                                                                                                                                                                    | BEING CONSIDERED                                                                                                                                                                                                                                                        | YES: UNRESTRICTED                                                                                     | INDUSTRIAL                                                  | TRANSPORTATION |
|                                                                                                                                                                    |                                                                                                                                                                                                                                                                         |                                                                                                       |                                                             | XOTHER: Cemet  |
| -                                                                                                                                                                  | F PROPERTY<br>ocese of New Orleans,                                                                                                                                                                                                                                     | NO<br>Roman Catholic Ch                                                                               | MILITARY                                                    | AOTHER: GEMEL  |
| -                                                                                                                                                                  | ocese of New Orleans,                                                                                                                                                                                                                                                   |                                                                                                       |                                                             |                |
| NAME Archdio                                                                                                                                                       |                                                                                                                                                                                                                                                                         |                                                                                                       | urch                                                        |                |
| NAME Archdio<br>Street & NUMBER                                                                                                                                    | ocese of New Orleans,<br>7887 Walmsley Avenue                                                                                                                                                                                                                           |                                                                                                       | urch<br>STATE                                               |                |
| NAME Archdio<br>Street & NUMBER<br>CITY, TOWN                                                                                                                      | ocese of New Orleans,                                                                                                                                                                                                                                                   | Roman Catholic Ch                                                                                     | urch<br>STATE                                               |                |
| NAME Archdio<br>Street & NUMBER<br>CITY, TOWN                                                                                                                      | ocese of New Orleans,<br>7887 Walmsley Avenue<br>New Orleans                                                                                                                                                                                                            | Roman Catholic Ch                                                                                     | urch<br>STATE                                               |                |
| NAME Archdio<br>STREET & NUMBER<br>CITY, TOWN<br>LOCATION<br>COURTHOUSE,                                                                                           | Ocese of New Orleans,<br>7887 Walmsley Avenue<br>New Orleans                                                                                                                                                                                                            | Roman Catholic Ch<br>VICINITY OF<br>RIPTION                                                           | urch<br>STATE                                               |                |
| NAME Archdio<br>STREET & NUMBER<br>CITY, TOWN<br>LOCATION<br>COURTHOUSE,<br>REGISTRY OF DEEDS<br>STREET & NUMBER                                                   | ocese of New Orleans,<br>7887 Walmsley Avenue<br>New Orleans                                                                                                                                                                                                            | Roman Catholic Ch<br>VICINITY OF<br>RIPTION                                                           | urch<br>State<br>I                                          |                |
| NAME Archdio<br>STREET & NUMBER<br>CITY, TOWN<br>LOCATIOI<br>COURTHOUSE,<br>REGISTRY OF DEEDS                                                                      | Ocese of New Orleans,<br>7887 Walmsley Avenue<br>New Orleans                                                                                                                                                                                                            | Roman Catholic Ch<br>VICINITY OF<br>RIPTION                                                           | urch<br>STATE                                               |                |
| NAME Archdio<br>STREET & NUMBER<br>CITY, TOWN<br>LOCATION<br>COURTHOUSE,<br>REGISTRY OF DEEDS<br>STREET & NUMBER<br>CITY, TOWN                                     | Ocese of New Orleans,<br>7887 Walmsley Avenue<br>New Orleans                                                                                                                                                                                                            | Roman Catholic Ch<br>VICINITY OF<br>RIPTION                                                           | urch<br>State<br>I                                          | Louisiana      |
| NAME Archdio<br>STREET & NUMBER<br>CITY, TOWN<br>LOCATION<br>COURTHOUSE,<br>REGISTRY OF DEEDS<br>STREET & NUMBER<br>CITY, TOWN<br>REPRESEN                         | Ocese of New Orleans,<br>7887 Walmsley Avenue<br>New Orleans                                                                                                                                                                                                            | Roman Catholic Ch<br>VICINITY OF<br>RIPTION<br>1e<br>1<br>ING SURVEYS                                 | urch<br>State<br>I<br>State                                 | Louisiana      |
| NAME Archdio<br>STREET & NUMBER<br>CITY, TOWN<br>LOCATION<br>COURTHOUSE,<br>REGISTRY OF DEEDS<br>STREET & NUMBER<br>CITY, TOWN<br>REPRESEN                         | Ocese of New Orleans,<br>7887 Walmsley Avenue<br>New Orleans<br>N OF LEGAL DESCH<br>S.ETC.<br>City Hall<br>Loyola Avenu<br>New Orleans<br>NTATION IN EXIST                                                                                                              | Roman Catholic Ch<br>VICINITY OF<br>RIPTION<br>1e<br>S<br>ING SURVEYS<br>Lanning, Regional            | urch<br>STATE<br>I<br>STATE<br>Planning                     | Louisiana      |
| NAME Archdio<br>STREET & NUMBER<br>CITY, TOWN<br>LOCATION<br>COURTHOUSE,<br>REGISTRY OF DEEDS<br>STREET & NUMBER<br>CITY, TOWN<br>REPRESEN<br>TITLE Histor         | Occese of New Orleans,   7887 Walmsley Avenue   New Orleans   N OF LEGAL DESCH   SLETC.   City Hall   Loyola Avenu   New Orleans   New Orleans   SLETC.   City Hall   Loyola Avenu   New Orleans   NEW Orleans   New Orleans   NTATION IN EXIST   cic Survey for City P | Roman Catholic Ch<br>VICINITY OF<br>RIPTION<br>1e<br>S<br>ING SURVEYS<br>Lanning, Regional            | urch<br>State<br>I<br>State                                 | Louisiana      |
| NAME Archdio<br>STREET & NUMBER<br>CITY, TOWN<br>LOCATION<br>COURTHOUSE,<br>REGISTRY OF DEEDS<br>STREET & NUMBER<br>CITY, TOWN<br>REPRESEN<br>TITLE Histor<br>DATE | Occese of New Orleans,   7887 Walmsley Avenue   New Orleans   N OF LEGAL DESCH   SLETC.   City Hall   Loyola Avenu   New Orleans   New Orleans   SLETC.   City Hall   Loyola Avenu   New Orleans   NEW Orleans   New Orleans   NTATION IN EXIST   cic Survey for City P | Roman Catholic Ch<br>VICINITY OF<br>RIPTION<br>1e<br>3<br>ING SURVEYS<br>Lanning, Regional<br>FEDERAL | Urch<br>STATE<br>I<br>STATE<br>Planning<br>STATECOUNTYLOCAL | Louisiana      |

DESCRIBE THE PRESENT AND ORIGINAL (IF KNOWN) PHYSICAL APPEARANCE

St. Louis II was established in 1823. Maps of the period show the cemetery as one continuous piece of property running from Canal to St. Louis Street. The division of the cemetery into separate squares was done when Iberville, Bienville, Conti, and St. Louis Streets were cut through in July 1847. The graves under what became Bienville and Conti Streets were relocated within the cemetery. The square between Canal and Iberville was never completely used as a cemetery plot and was eventually sold, leaving the three squares as they exist today. The three blocks are filled with a variety of above ground tombs. These tombs line various avenues and walkways within the cemetery walls and create a most unique appearance when compared with the numerous other cemeteries in the United States.